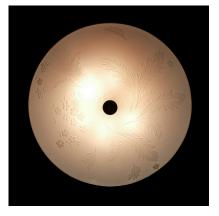

Five large e26/27 bulbs are illuminating a large 27" lucite disc-diffuser first, so the bulbs are not visible from underneath the light.

It's in very good condition considering the age. The glass shows no cracks, some very minor chips around the rim.