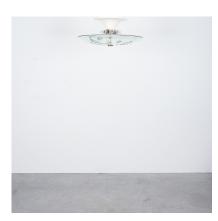

# **PRODUCT DESCRIPTION**

Pietro Chiesa.

Scarce 27" semi glass flush-mount with deep incisions, original Pietro Chiesa for Fontana Arte, Milano circa 1935 (design) execution probably 1935-1945.

We have a later interpretation of this flush mount from Max Ingrand available also.

Early vintage original flush mount light by Pietro Chiesa. Iconic 27" fixture with deep sandblasted floral incisions.

It's a very delicate piece with outstanding glass work. The metal funnel has its preserved original lacquer.

Five large e26/27 bulbs are illuminating a large 27" lucite disc-diffuser first, so the bulbs are not visible from underneath the light.

It's in very good condition considering the age. The glass shows no cracks, some very minor chips around the rim.