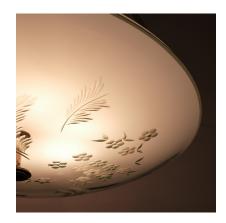

Early vintage original flush mount light by Pietro Chiesa. Iconic 27" fixture with deep sandblasted floral incisions.

It's a very delicate piece with outstanding glass work. The metal funnel has its preserved original lacquer.

Five large e26/27 bulbs are illuminating a large 27" lucite disc-diffuser first, so the bulbs are not visible from underneath the light.

It's in very good condition considering the age. The glass shows no cracks, some very minor chips around the rim.

The original lacquered aluminum parts we left untouched. The brass shows an even and golden patina.

Provenance: the lamp derives from a collection in Torino

Dimensions are 27.55" (diameter) x 12" (height )