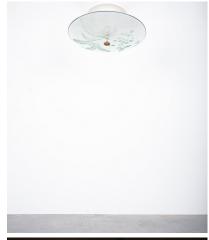

# **PRODUCT DESCRIPTION**

Pietro Chiesa.

Scarce 27" semi glass flush-mount with deep incisions, original Pietro Chiesa for Fontana Arte, Milano circa 1935 (design) execution probably 1935-1945.

We have a later interpretation of this flush mount from Max Ingrand available also.

Early vintage original flush mount light by Pietro Chiesa. Iconic 27" fixture with deep sandblasted floral incisions.

It's a very delicate piece with outstanding glass work. The metal funnel has its preserved original lacquer.

Five large e26/27 bulbs are illuminating a large 27" lucite disc-diffuser first, so the bulbs are not visible from underneath the light.

It's in very good condition considering the age. The glass shows no cracks, some very minor chips around the rim.