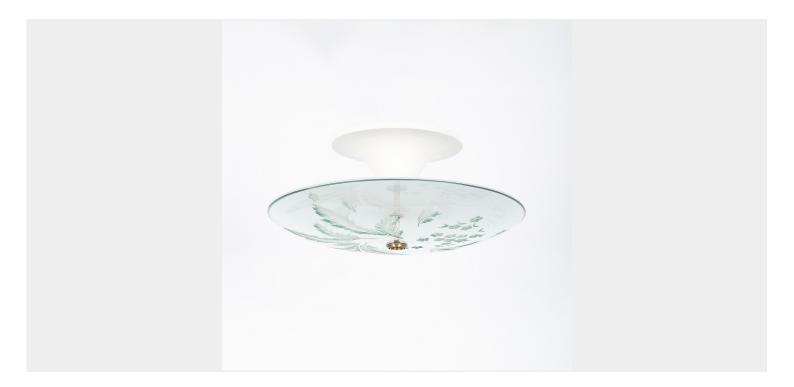

# **PRODUCT DESCRIPTION**

Pietro Chiesa.

Scarce 27" semi glass flush-mount with deep incisions, original Pietro Chiesa for Fontana Arte, Milano circa 1935 (design) execution probably 1935-1945.

We have a later interpretation of this flush mount from Max Ingrand available also.

Early vintage original flush mount light by Pietro Chiesa. Iconic 27" fixture with deep sandblasted floral incisions.

It's a very delicate piece with outstanding glass work. The metal funnel has its preserved original lacquer.

Five large e26/27 bulbs are illuminating a large 27" lucite disc-diffuser first, so the bulbs are not visible from underneath the light.

It's in very good condition considering the age. The glass shows no cracks, some very minor chips around the rim.

The original lacquered aluminum parts we left untouched. The brass shows an even and golden patina.

Provenance: the lamp derives from a collection in Torino

Dimensions are 27.55" (diameter) x 12" (height )