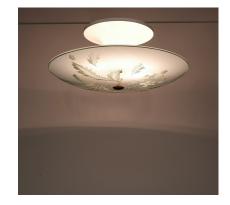

# **PRODUCT DESCRIPTION**

Pietro Chiesa.

Scarce 27" semi glass flush-mount with deep incisions, original Pietro Chiesa for Fontana Arte, Milano circa 1935 (design) execution probably 1935-1945.

We have a later interpretation of this flush mount from Max Ingrand available also.

Early vintage original flush mount light by Pietro Chiesa. Iconic 27" fixture with deep sandblasted floral incisions.

It's a very delicate piece with outstanding glass work. The metal funnel has its preserved original lacquer.

Five large e26/27 bulbs are illuminating a large 27" lucite disc-diffuser first, so the bulbs are not visible from underneath the light.

It's in very good condition considering the age. The glass shows no cracks, some very minor chips around the rim.