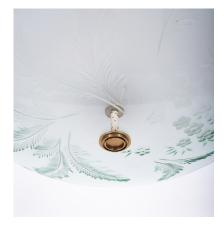

Early vintage original flush mount light by Pietro Chiesa. Iconic 27" fixture with deep sandblasted floral incisions.

It's a very delicate piece with outstanding glass work. The metal funnel has its preserved original lacquer.

The original lacquered aluminum parts we left untouched. The brass shows an even and golden patina.

Provenance: the lamp derives from a collection in Torino

Dimensions are 27.55" (diameter) x 12" (height )