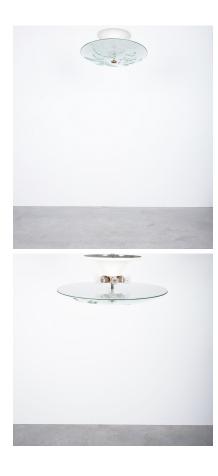

# **PRODUCT DESCRIPTION**

Pietro Chiesa.

Scarce 27" semi glass flush-mount with deep incisions, original Pietro Chiesa for Fontana Arte, Milano circa 1935 (design) execution probably 1935-1945.

We have a later interpretation of this flush mount from Max Ingrand available also.

The original lacquered aluminum parts we left untouched. The brass shows an even and golden patina.

Provenance: the lamp derives from a collection in Torino

Dimensions are 27.55" (diameter) x 12" (height )