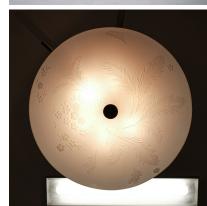

# **PRODUCT DESCRIPTION**

Pietro Chiesa.

Scarce 27" semi glass flush-mount with deep incisions, original Pietro Chiesa for Fontana Arte, Milano circa 1935 (design) execution probably 1935-1945.

We have a later interpretation of this flush mount from Max Ingrand available also.

Early vintage original flush mount light by Pietro Chiesa. Iconic 27" fixture with deep sandblasted floral incisions.

It's a very delicate piece with outstanding glass work. The metal funnel has its preserved original lacquer.

Five large e26/27 bulbs are illuminating a large 27" lucite disc-diffuser first, so the bulbs are not visible from underneath the light.

It's in very good condition considering the age. The glass shows no cracks, some very minor chips around the rim.

The original lacquered aluminum parts we left untouched. The brass shows an even and golden patina.

Provenance: the lamp derives from a collection in Torino

Dimensions are 27.55" (diameter) x 12" (height )