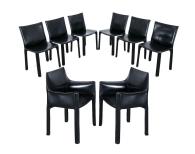

## MARIO BELLINI CASSINA CAB 412 + CAB 413- 8 BLACK LEATHER DINING CHAIRS, 1980

\$12,900

SKU: N/A | Categories: Dining Chairs, New, Seating | Tags: cab 412, cab 413, cassina, dining chairs, leather chairs, mario Bellini

## PRODUCT DESCRIPTION

Mario Bellini.

Wonderful set of 8 dining chairs by Mario Bellini 1980's; 2x cab 413 and 6x cab 412 by - They are early versions from the 1980's and in very good condition.

A set of eight Italian design icons in black saddle leather, the CAB 412/413 chair by Mario Bellini for Cassina is up for sale. It consist of a perfect set of 2 captain chairs with arm-rests and 6 standard chairs; perfect for a mid-size rectangular table. When first produced in 1977, the CAB was the first chair to feature a free-standing leather structure, inspired by how human skin fits over our skeleton. The leather upholstery is constructed from sixteen pieces of saddle leather, which are individually die-cut and sewn together. The leather is then zippered over the tubular steel frame and the polyurethane foam padded seat. The chair is part of the permanent collection at the New York MoMA. It is perfect for the dining room, office, or as a side chair.

Overall it's a design with elegance and understatement, very comfortable to sit in, while still lightweight. These chairs will last a lifetime.

In very good vintage condition with hardly any wear. Each chair is labelled at the bottom.