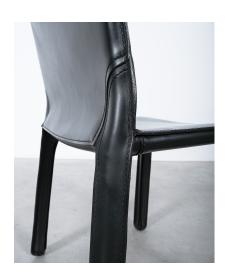

## PRODUCT DESCRIPTION

Mario Bellini.

Wonderful set of 8 dining chairs by Mario Bellini 1980's; 2x cab 413 and 6x cab 412 by - They are early versions from the 1980's and in very good condition.

A set of eight Italian design icons in black saddle leather, the CAB 412/413 chair by Mario Bellini for Cassina is up for sale. It consist of a perfect set of 2 captain chairs with arm-rests and 6 standard chairs; perfect for a mid-size rectangular table. When first produced in 1977, the CAB was the first chair to feature a free-standing leather structure, inspired by how human skin fits over our skeleton. The leather upholstery is constructed from sixteen pieces of saddle leather, which are individually die-cut and sewn together. The leather is then zippered over the tubular steel frame and the polyurethane foam padded seat. The chair is part of the permanent collection at the New York MoMA. It is perfect for the dining room, office, or as a side chair.

Overall it's a design with elegance and understatement, very comfortable to sit in, while still lightweight. These chairs will last a lifetime.

In very good vintage condition with hardly any wear. Each chair is labelled at the bottom.