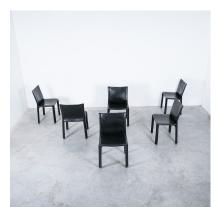

## MARIO BELLINI CASSINA CAB 412 + CAB 413- 8 BLACK LEATHER DINING CHAIRS, 1980

\$12,900

SKU: N/A | Categories: Dining Chairs, New, Seating | Tags: cab 412, cab 413, cassina, dining chairs, leather chairs, mario Bellini

## PRODUCT DESCRIPTION

Mario Bellini.

Wonderful set of 8 dining chairs by Mario Bellini 1980's; 2x cab 413 and 6x cab 412 by - They are early versions from the 1980's and in very good condition.

A set of eight Italian design icons in black saddle leather, the CAB 412/413 chair by Mario Bellini for Cassina is up for sale. It consist of a perfect set of 2 captain chairs with arm-rests and 6 standard chairs; perfect for a mid-size rectangular table. When first produced in 1977, the CAB was the first chair to feature a free-standing leather structure, inspired by how human skin fits over our skeleton. The leather upholstery is constructed from sixteen pieces of saddle leather, which are individually die-cut and sewn together. The leather is then zippered over the tubular steel frame and the polyurethane foam padded seat. The chair is part of the permanent collection at the New York MoMA. It is perfect for the dining room, office, or as a side chair.

Overall it's a design with elegance and understatement, very comfortable to sit in, while still lightweight. These chairs will last a lifetime.

In very good vintage condition with hardly any wear. Each chair is labelled at the bottom.