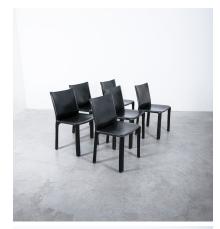

## PRODUCT DESCRIPTION

Mario Bellini.

Wonderful set of 8 dining chairs by Mario Bellini 1980's; 2x cab 413 and 6x cab 412 by - They are early versions from the 1980's and in very good condition.

A set of eight Italian design icons in black saddle leather, the CAB 412/413 chair by Mario Bellini for Cassina is up for sale. It consist of a perfect set of 2 captain chairs with arm-rests and 6 standard chairs; perfect for a mid-size rectangular table. When first produced in 1977, the CAB was the first chair to feature a free-standing leather structure, inspired by how human skin fits over our skeleton. The leather upholstery is constructed from sixteen pieces of saddle leather, which are individually die-cut and sewn together. The leather is then zippered over the tubular steel frame and the polyurethane foam padded seat. The chair is part of the permanent collection at the New York MoMA. It is perfect for the dining room, office, or as a side chair.

Overall it's a design with elegance and understatement, very comfortable to sit in, while still lightweight. These chairs will last a lifetime.

In very good vintage condition with hardly any wear. Each chair is labelled at the bottom.