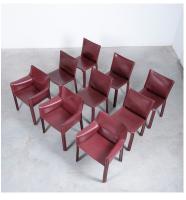

## YOU MAY ALSO LIKE...

Mario Bellini
Pendant Lamp Area
50 by Artemide,
Italy 1976

Mario Bellini
Cassina Cab 412,
413 Set of Nine '9'
Oxblood Leather
Dining Chairs

Fabricius and
Kastholm Five Dark
Blue High Back Bird
Desk Chairs FK
6725, 1964