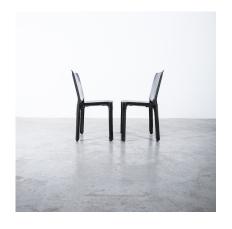

## PRODUCT DESCRIPTION

Mario Bellini.

Wonderful set of 8 dining chairs by Mario Bellini 1980's; 2x cab 413 and 6x cab 412 by - They are early versions from the 1980's and in very good condition.

A set of eight Italian design icons in black saddle leather, the CAB 412/413 chair by Mario Bellini for Cassina is up for sale. It consist of a perfect set of 2 captain chairs with arm-rests and 6 standard chairs; perfect for a mid-size rectangular table. When first produced in 1977, the CAB was the first chair to feature a free-standing leather structure, inspired by how human skin fits over our skeleton. The leather upholstery is constructed from sixteen pieces of saddle leather, which are individually die-cut and sewn together. The leather is then zippered over the tubular steel frame and the polyurethane foam padded seat. The chair is part of the permanent collection at the New York MoMA. It is perfect for the dining room, office, or as a side chair.