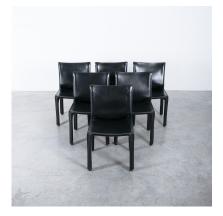

## PRODUCT DESCRIPTION

Mario Bellini.

Wonderful set of 8 dining chairs by Mario Bellini 1980's; 2x cab 413 and 6x cab 412 by - They are early versions from the 1980's and in very good condition.

A set of eight Italian design icons in black saddle leather, the CAB 412/413 chair by Mario Bellini for Cassina is up for sale. It consist of a perfect set of 2 captain chairs with arm-rests and 6 standard chairs; perfect for a mid-size rectangular table. When first produced in 1977, the CAB was the first chair to feature a free-standing leather structure, inspired by how human skin fits over our skeleton. The leather upholstery is constructed from sixteen pieces of saddle leather, which are individually die-cut and sewn together. The leather is then zippered over the tubular steel frame and the polyurethane foam padded seat. The chair is part of the permanent collection at the New York MoMA. It is perfect for the dining room, office, or as a side chair.

Overall it's a design with elegance and understatement, very comfortable to sit in, while still lightweight. These chairs will last a lifetime.

In very good vintage condition with hardly any wear. Each chair is labelled at the bottom.