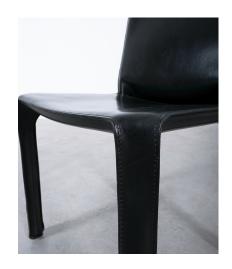

## PRODUCT DESCRIPTION

Mario Bellini.

Wonderful set of 8 dining chairs by Mario Bellini 1980's; 2x cab 413 and 6x cab 412 by - They are early versions from the 1980's and in very good condition.

A set of eight Italian design icons in black saddle leather, the CAB 412/413 chair by Mario Bellini for Cassina is up for sale. It consist of a perfect set of 2 captain chairs with arm-rests and 6 standard chairs; perfect for a mid-size rectangular table. When first produced in 1977, the CAB was the first chair to feature a free-standing leather structure, inspired by how human skin fits over our skeleton. The leather upholstery is constructed from sixteen pieces of saddle leather, which are individually die-cut and sewn together. The leather is then zippered over the tubular steel frame and the polyurethane foam padded seat. The chair is part of the permanent collection at the New York MoMA. It is perfect for the dining room, office, or as a side chair.

Overall it's a design with elegance and understatement, very comfortable to sit in, while still lightweight. These chairs will last a lifetime.

In very good vintage condition with hardly any wear. Each chair is labelled at the bottom.