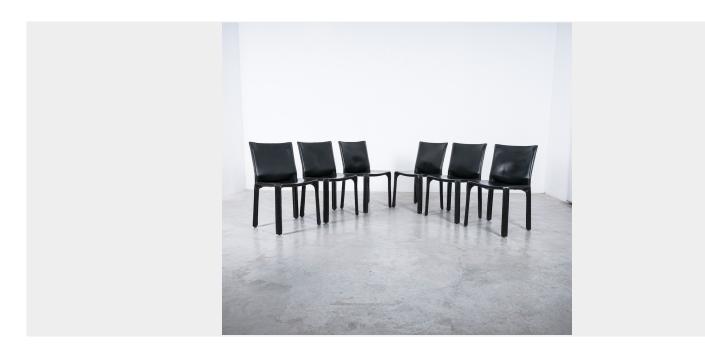

## MARIO BELLINI CASSINA CAB 412 + CAB 413- 8 BLACK LEATHER DINING CHAIRS, 1980

\$12,900

SKU: N/A | Categories: Dining Chairs, New, Seating | Tags: cab 412, cab 413, cassina, dining chairs, leather chairs, mario Bellini

## PRODUCT DESCRIPTION

Mario Bellini.

Wonderful set of 8 dining chairs by Mario Bellini 1980's; 2x cab 413 and 6x cab 412 by - They are early versions from the 1980's and in very good condition.

A set of eight Italian design icons in black saddle leather, the CAB 412/413 chair by Mario Bellini for Cassina is up for sale. It consist of a perfect set of 2 captain chairs with arm-rests and 6 standard chairs; perfect for a mid-size rectangular table. When first produced in 1977, the CAB was the first chair to feature a free-standing leather structure, inspired by how human skin fits over our skeleton. The leather upholstery is constructed from sixteen pieces of saddle leather, which are individually die-cut and sewn together. The leather is then zippered over the tubular steel frame and the polyurethane foam padded seat. The chair is part of the permanent collection at the New York MoMA. It is perfect for the dining room, office, or as a side chair.

Overall it's a design with elegance and understatement, very comfortable to sit in, while still lightweight. These chairs will last a lifetime.

In very good vintage condition with hardly any wear. Each chair is labelled at the bottom.