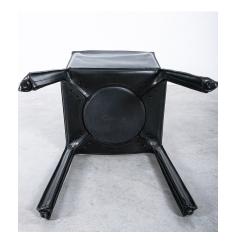

## PRODUCT DESCRIPTION

Mario Bellini.

Wonderful set of 8 dining chairs by Mario Bellini 1980's; 2x cab 413 and 6x cab 412 by - They are early versions from the 1980's and in very good condition.

A set of eight Italian design icons in black saddle leather, the CAB 412/413 chair by Mario Bellini for Cassina is up for sale. It consist of a perfect set of 2 captain chairs with arm-rests and 6 standard chairs; perfect for a mid-size rectangular table. When first produced in 1977, the CAB was the first chair to feature a free-standing leather structure, inspired by how human skin fits over our skeleton. The leather upholstery is constructed from sixteen pieces of saddle leather, which are individually die-cut and sewn together. The leather is then zippered over the tubular steel frame and the polyurethane foam padded seat. The chair is part of the permanent collection at the New York MoMA. It is perfect for the dining room, office, or as a side chair.