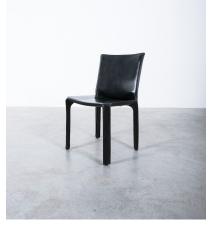

## MARIO BELLINI CASSINA CAB 412 + CAB 413- 8 BLACK LEATHER DINING CHAIRS, 1980

\$12,900

SKU: N/A | Categories: Dining Chairs, New, Seating | Tags: cab 412, cab 413, cassina, dining chairs, leather chairs, mario Bellini

## PRODUCT DESCRIPTION

Mario Bellini.

Wonderful set of 8 dining chairs by Mario Bellini 1980's; 2x cab 413 and 6x cab 412 by - They are early versions from the 1980's and in very good condition.

A set of eight Italian design icons in black saddle leather, the CAB 412/413 chair by Mario Bellini for Cassina is up for sale. It consist of a perfect set of 2 captain chairs with arm-rests and 6 standard chairs; perfect for a mid-size rectangular table. When first produced in 1977, the CAB was the first chair to feature a free-standing leather structure, inspired by how human skin fits over our skeleton. The leather upholstery is constructed from sixteen pieces of saddle leather, which are individually die-cut and sewn together. The leather is then zippered over the tubular steel frame and the polyurethane foam padded seat. The chair is part of the permanent collection at the New York MoMA. It is perfect for the dining room, office, or as a side chair.