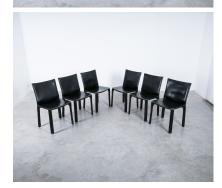

## PRODUCT DESCRIPTION

Mario Bellini.

Wonderful set of 8 dining chairs by Mario Bellini 1980's; 2x cab 413 and 6x cab 412 by - They are early versions from the 1980's and in very good condition.

A set of eight Italian design icons in black saddle leather, the CAB 412/413 chair by Mario Bellini for Cassina is up for sale. It consist of a perfect set of 2 captain chairs with arm-rests and 6 standard chairs; perfect for a mid-size rectangular table. When first produced in 1977, the CAB was the first chair to feature a free-standing leather structure, inspired by how human skin fits over our skeleton. The leather upholstery is constructed from sixteen pieces of saddle leather, which are individually die-cut and sewn together. The leather is then zippered over the tubular steel frame and the polyurethane foam padded seat. The chair is part of the permanent collection at the New York MoMA. It is perfect for the dining room, office, or as a side chair.

Overall it's a design with elegance and understatement, very comfortable to sit in, while still lightweight. These chairs will last a lifetime.

In very good vintage condition with hardly any wear. Each chair is labelled at the bottom.