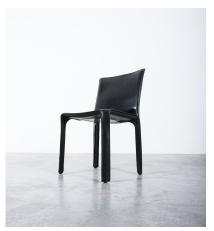

## PRODUCT DESCRIPTION

Mario Bellini.

Wonderful set of 8 dining chairs by Mario Bellini 1980's; 2x cab 413 and 6x cab 412 by - They are early versions from the 1980's and in very good condition.

A set of eight Italian design icons in black saddle leather, the CAB 412/413 chair by Mario Bellini for Cassina is up for sale. It consist of a perfect set of 2 captain chairs with arm-rests and 6 standard chairs; perfect for a mid-size rectangular table. When first produced in 1977, the CAB was the first chair to feature a free-standing leather structure, inspired by how human skin fits over our skeleton. The leather upholstery is constructed from sixteen pieces of saddle leather, which are individually die-cut and sewn together. The leather is then zippered over the tubular steel frame and the polyurethane foam padded seat. The chair is part of the permanent collection at the New York MoMA. It is perfect for the dining room, office, or as a side chair.

Overall it's a design with elegance and understatement, very comfortable to sit in, while still lightweight. These chairs will last a lifetime.

In very good vintage condition with hardly any wear. Each chair is labelled at the bottom.