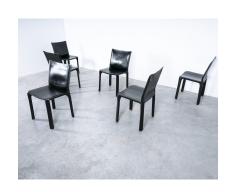

## MARIO BELLINI CASSINA CAB 412 + CAB 413- 8 BLACK LEATHER DINING CHAIRS, 1980

\$12,900

SKU: N/A | Categories: Dining Chairs, New, Seating | Tags: cab 412, cab 413, cassina, dining chairs, leather chairs, mario Bellini

## PRODUCT DESCRIPTION

Mario Bellini.

Wonderful set of 8 dining chairs by Mario Bellini 1980's; 2x cab 413 and 6x cab 412 by - They are early versions from the 1980's and in very good condition.

A set of eight Italian design icons in black saddle leather, the CAB 412/413 chair by Mario Bellini for Cassina is up for sale. It consist of a perfect set of 2 captain chairs with arm-rests and 6 standard chairs; perfect for a mid-size rectangular table. When first produced in 1977, the CAB was the first chair to feature a free-standing leather structure, inspired by how human skin fits over our skeleton. The leather upholstery is constructed from sixteen pieces of saddle leather, which are individually die-cut and sewn together. The leather is then zippered over the tubular steel frame and the polyurethane foam padded seat. The chair is part of the permanent collection at the New York MoMA. It is perfect for the dining room, office, or as a side chair.

Overall it's a design with elegance and understatement, very comfortable to sit in, while still lightweight. These chairs will last a lifetime.

In very good vintage condition with hardly any wear. Each chair is labelled at the bottom.