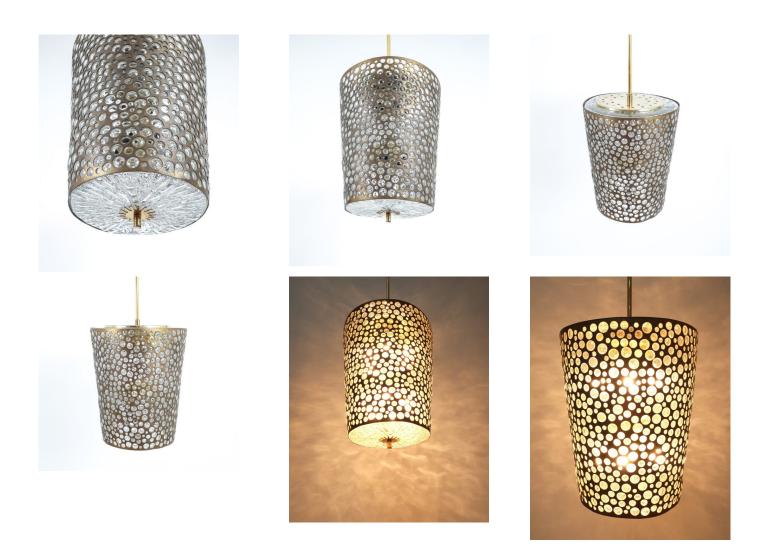

## LIMBURG BRONZE AND GLASS PENDANT, 1960

\$12,000

SKU: N/A | Categories: Chandeliers, Lighting, Pendants | Tags: brass, brass and glass, Limburg lamp

**GALLERY IMAGES** 

## **PRODUCT DESCRIPTION**

Limburg. One of a kind majestic, handmade glass copper brass pendant from Limburg, Germany. This very fixture features handblown bubble and textured glass piercing through a patinated (bronze colored) metal sheet. The hardware is made from brass. It can hold up to 12 bulbs (e27 60W each). We can provide you with brass stems in whatever length required. Same goes for canopies. The fixture measures 17.71" top to bottom at the moment. Largest diameter is 14.69" smallest 11.81". Very good condition, newly rewired, partially restored/polished brass.