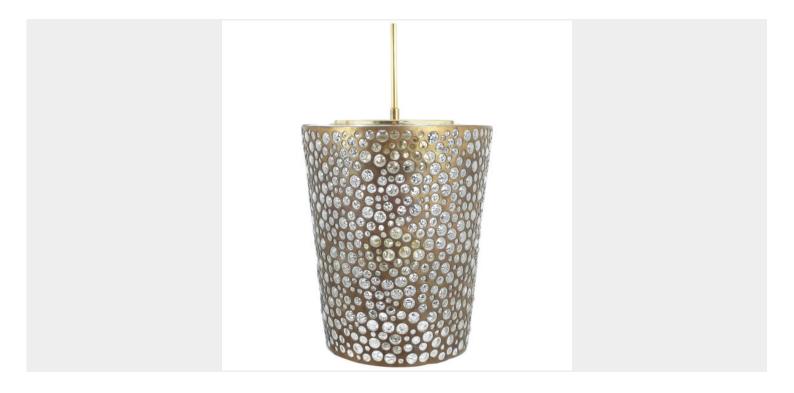

## LIMBURG BRONZE AND GLASS PENDANT, 1960

\$12,000

SKU: N/A | Categories: Chandeliers, Lighting, Pendants | Tags: brass, brass and glass, Limburg lamp

**GALLERY IMAGES** 

## **PRODUCT DESCRIPTION**

Limburg. One of a kind majestic, handmade glass copper brass pendant from Limburg, Germany. This very fixture features handblown bubble and textured glass piercing through a patinated (bronze colored) metal sheet. The hardware is made from brass. It can hold up to 12 bulbs (e27 60W each). We can provide you with brass stems in whatever length required. Same goes for canopies. The fixture measures 17.71" top to bottom at the moment. Largest diameter is 14.69" smallest 11.81". Very good condition, newly rewired, partially restored/polished brass.