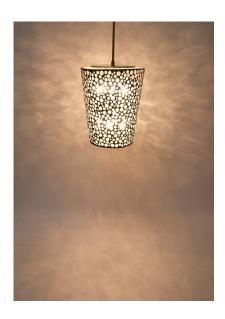

## LIMBURG BRONZE AND GLASS PENDANT, 1960

\$12,000

SKU: N/A | Categories: Chandeliers, Lighting, Pendants | Tags: brass, brass and glass, Limburg lamp

**GALLERY IMAGES** 

## **PRODUCT DESCRIPTION**

Limburg. One of a kind majestic, handmade glass copper brass pendant from Limburg, Germany. This very fixture features handblown bubble and textured glass piercing through a patinated (bronze colored) metal sheet. The hardware is made from brass. It can hold up to 12 bulbs (e27 60W each). We can provide you with brass stems in whatever length required. Same goes for canopies. The fixture measures 17.71" top to bottom at the moment. Largest diameter is 14.69" smallest 11.81". Very good condition, newly rewired, partially restored/polished brass.