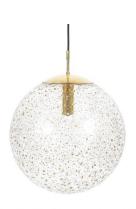

## **PRODUCT DESCRIPTION**

Limburg. One of a kind majestic, handmade glass copper brass pendant from Limburg, Germany. This very fixture features handblown bubble and textured glass piercing through a patinated (bronze colored) metal sheet. The hardware is made from brass. It can hold up to 12 bulbs (e27 60W each). We can provide you with brass stems in whatever length required. Same goes for canopies. The fixture measures 17.71" top to bottom at the moment. Largest diameter is 14.69" smallest 11.81". Very good condition, newly rewired, partially restored/polished brass.