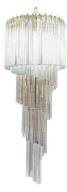

# **BESPOKE CHANDELIER GLASS AND CHROME, ITALY, CIRCA 1970**

#### **PRODUCT DESCRIPTION**

Bespoke Chandelier Glass and Chrome, Italy, circa 1970.

Bespoke glass tube 1970s chandelier, Italy, midcentury.

Dimensions are 21.65" x 44" (total drop)

Elegant chandelier in very good original vintage condition.

It's comprised of a bunch of hollow and slender glass tubes radiating around a chrome structure and a single large bulb (e27, 100W max, Led's are possible).

We have used a standard bulb for the photos which is spreading a very nice and even light. All in all it's a very thoughtful design and quality light.

We have disassemble, cleaned and newly rewired it, it's in very good condition.

We also have a larger version available with 27" that you can find in our inventory.

## **ADDITIONAL INFORMATION**

| Dimensions | 55 × 55 × 47 cm      |
|------------|----------------------|
| material   | Brass, chrome, glass |
| period     | 1970 - 1980          |