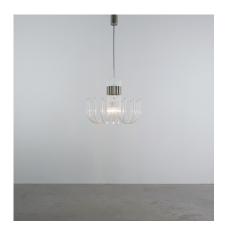

# **BESPOKE CHANDELIER GLASS AND CHROME, ITALY, CIRCA 1970**

#### **PRODUCT DESCRIPTION**

Bespoke Chandelier Glass and Chrome, Italy, circa 1970.

Bespoke glass tube 1970s chandelier, Italy, midcentury.

Dimensions are 21.65" x 44" (total drop)

Elegant chandelier in very good original vintage condition.

It's comprised of a bunch of hollow and slender glass tubes radiating around a chrome structure and a single large bulb (e27, 100W max, Led's are possible).

We have used a standard bulb for the photos which is spreading a very nice and even light. All in all it's a very thoughtful design and quality light.

## **ADDITIONAL INFORMATION**

| Dimensions | 55 × 55 × 47 cm      |
|------------|----------------------|
| material   | Brass, chrome, glass |
| period     | 1970 - 1980          |