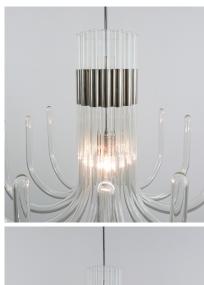

# **BESPOKE CHANDELIER GLASS AND CHROME, ITALY, CIRCA 1970**

#### **PRODUCT DESCRIPTION**

Bespoke Chandelier Glass and Chrome, Italy, circa 1970.

Bespoke glass tube 1970s chandelier, Italy, midcentury.

Dimensions are 21.65" x 44" (total drop)

Elegant chandelier in very good original vintage condition.

It's comprised of a bunch of hollow and slender glass tubes radiating around a chrome structure and a single large bulb (e27, 100W max, Led's are possible).

We have used a standard bulb for the photos which is spreading a very nice and even light. All in all it's a very thoughtful design and quality light.