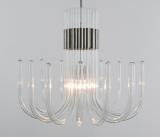

# **BESPOKE CHANDELIER GLASS AND CHROME, ITALY, CIRCA 1970**

#### **PRODUCT DESCRIPTION**

Bespoke Chandelier Glass and Chrome, Italy, circa 1970.

Bespoke glass tube 1970s chandelier, Italy, midcentury.

Dimensions are 21.65" x 44" (total drop)

Elegant chandelier in very good original vintage condition.

It's comprised of a bunch of hollow and slender glass tubes radiating around a chrome structure and a single large bulb (e27, 100W max, Led's are possible).

We have used a standard bulb for the photos which is spreading a very nice and even light. All in all it's a very thoughtful design and quality light.