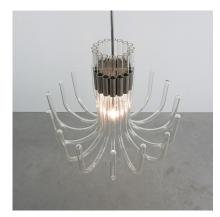

#### **PRODUCT DESCRIPTION**

Bespoke Chandelier Glass and Chrome, Italy, circa 1970.

Bespoke glass tube 1970s chandelier, Italy, midcentury.

Dimensions are 21.65" x 44" (total drop)

Elegant chandelier in very good original vintage condition.

It's comprised of a bunch of hollow and slender glass tubes radiating around a chrome structure and a single large bulb (e27, 100W max, Led's are possible).

We have used a standard bulb for the photos which is spreading a very nice and even light. All in all it's a very thoughtful design and quality light.