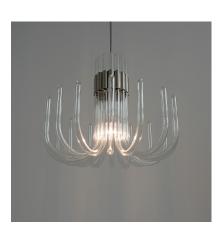

#### **PRODUCT DESCRIPTION**

Bespoke Chandelier Glass and Chrome, Italy, circa 1970.

Bespoke glass tube 1970s chandelier, Italy, midcentury.

Dimensions are 21.65" x 44" (total drop)

Elegant chandelier in very good original vintage condition.

It's comprised of a bunch of hollow and slender glass tubes radiating around a chrome structure and a single large bulb (e27, 100W max, Led's are possible).

We have used a standard bulb for the photos which is spreading a very nice and even light. All in all it's a very thoughtful design and quality light.