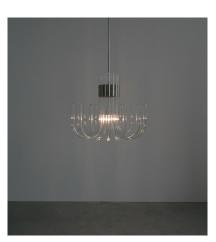

# **BESPOKE CHANDELIER GLASS AND CHROME, ITALY, CIRCA 1970**

#### **PRODUCT DESCRIPTION**

Bespoke Chandelier Glass and Chrome, Italy, circa 1970.

Bespoke glass tube 1970s chandelier, Italy, midcentury.

Dimensions are 21.65" x 44" (total drop)

Elegant chandelier in very good original vintage condition.

It's comprised of a bunch of hollow and slender glass tubes radiating around a chrome structure and a single large bulb (e27, 100W max, Led's are possible).

We have used a standard bulb for the photos which is spreading a very nice and even light. All in all it's a very thoughtful design and quality light.

## **ADDITIONAL INFORMATION**

| Dimensions | 55 × 55 × 47 cm      |
|------------|----------------------|
| material   | Brass, chrome, glass |
| period     | 1970 - 1980          |