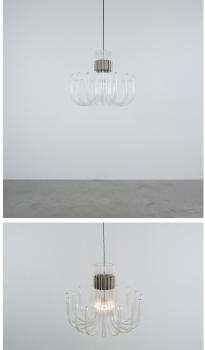

# **BESPOKE CHANDELIER GLASS AND CHROME, ITALY, CIRCA 1970**

#### **PRODUCT DESCRIPTION**

Bespoke Chandelier Glass and Chrome, Italy, circa 1970.

Bespoke glass tube 1970s chandelier, Italy, midcentury.

Dimensions are 21.65" x 44" (total drop)

Elegant chandelier in very good original vintage condition.

It's comprised of a bunch of hollow and slender glass tubes radiating around a chrome structure and a single large bulb (e27, 100W max, Led's are possible).

We have used a standard bulb for the photos which is spreading a very nice and even light. All in all it's a very thoughtful design and quality light.