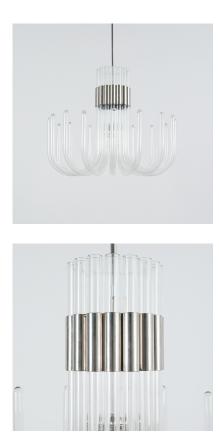

#### **PRODUCT DESCRIPTION**

Bespoke Chandelier Glass and Chrome, Italy, circa 1970.

Bespoke glass tube 1970s chandelier, Italy, midcentury.

Dimensions are 21.65" x 44" (total drop)

Elegant chandelier in very good original vintage condition.

It's comprised of a bunch of hollow and slender glass tubes radiating around a chrome structure and a single large bulb (e27, 100W max, Led's are possible).

We have used a standard bulb for the photos which is spreading a very nice and even light. All in all it's a very thoughtful design and quality light.