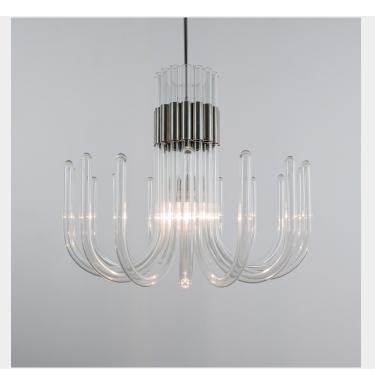

#### **PRODUCT DESCRIPTION**

Bespoke Chandelier Glass and Chrome, Italy, circa 1970.

Bespoke glass tube 1970s chandelier, Italy, midcentury.

Dimensions are 21.65" x 44" (total drop)

Elegant chandelier in very good original vintage condition.

It's comprised of a bunch of hollow and slender glass tubes radiating around a chrome structure and a single large bulb (e27, 100W max, Led's are possible).

We have used a standard bulb for the photos which is spreading a very nice and even light. All in all it's a very thoughtful design and quality light.