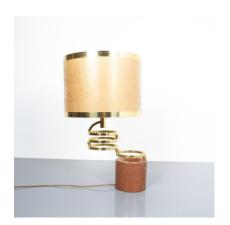

## **PRODUCT DESCRIPTION**

Willy Rizzo adjustable table lamp for BF Red marble brass, 1970. Rare adjustable table lamp with a heavy foot from red marble and revolvable rings from brass. Original 1970 shade. The condition is very good, the joints are working fine, extended at full size they tend bend downwards (physics).

Shade measures 16.14" in diameter.