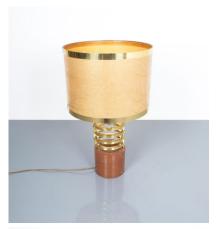

## WILLY RIZZO ADJUSTABLE TABLE LAMP FOR BF RED MARBLE BRASS, 1970

\$4,800

SKU: N/A | Categories: Lighting, Table Lamps | Tags: brass, bronze, desk lamp, shell, table lamp

**GALLERY IMAGES** 

## **PRODUCT DESCRIPTION**

Willy Rizzo adjustable table lamp for BF Red marble brass, 1970. Rare adjustable table lamp with a heavy foot from red marble and revolvable rings from brass. Original 1970 shade. The condition is very good, the joints are working fine, extended at full size they tend bend downwards (physics).

Shade measures 16.14" in diameter.