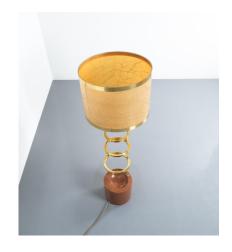

## WILLY RIZZO ADJUSTABLE TABLE LAMP FOR BF RED MARBLE BRASS, 1970

\$4,800

SKU: N/A | Categories: Lighting, Table Lamps | Tags: brass, bronze, desk lamp, shell, table lamp

**GALLERY IMAGES** 

## **PRODUCT DESCRIPTION**

Willy Rizzo adjustable table lamp for BF Red marble brass, 1970. Rare adjustable table lamp with a heavy foot from red marble and revolvable rings from brass. Original 1970 shade. The condition is very good, the joints are working fine, extended at full size they tend bend downwards (physics).

Shade measures 16.14" in diameter.