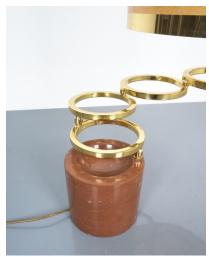

## **PRODUCT DESCRIPTION**

Willy Rizzo adjustable table lamp for BF Red marble brass, 1970. Rare adjustable table lamp with a heavy foot from red marble and revolvable rings from brass. Original 1970 shade. The condition is very good, the joints are working fine, extended at full size they tend bend downwards (physics).