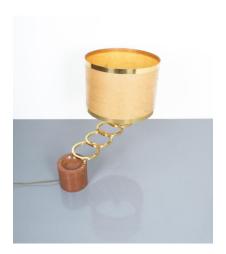

## **PRODUCT DESCRIPTION**

Willy Rizzo adjustable table lamp for BF Red marble brass, 1970. Rare adjustable table lamp with a heavy foot from red marble and revolvable rings from brass. Original 1970 shade. The condition is very good, the joints are working fine, extended at full size they tend bend downwards (physics).

Shade measures 16.14" in diameter.