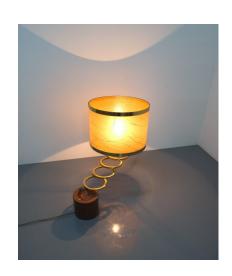

## **PRODUCT DESCRIPTION**

Willy Rizzo adjustable table lamp for BF Red marble brass, 1970. Rare adjustable table lamp with a heavy foot from red marble and revolvable rings from brass. Original 1970 shade. The condition is very good, the joints are working fine, extended at full size they tend bend downwards (physics).

Shade measures 16.14" in diameter.