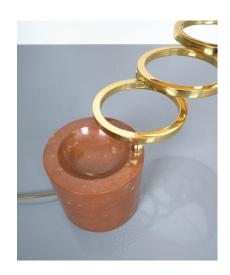

## **PRODUCT DESCRIPTION**

Willy Rizzo adjustable table lamp for BF Red marble brass, 1970. Rare adjustable table lamp with a heavy foot from red marble and revolvable rings from brass. Original 1970 shade. The condition is very good, the joints are working fine, extended at full size they tend bend downwards (physics).