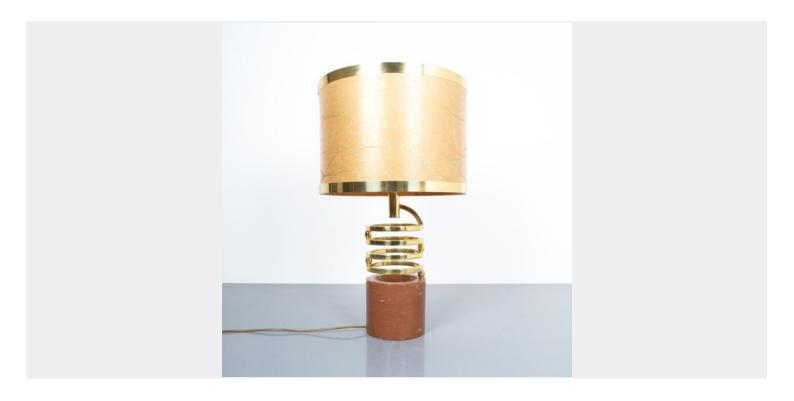

## WILLY RIZZO ADJUSTABLE TABLE LAMP FOR BF RED MARBLE BRASS, 1970

\$4,800

SKU: N/A | Categories: Lighting, Table Lamps | Tags: brass, bronze, desk lamp, shell, table lamp

**GALLERY IMAGES** 

## **PRODUCT DESCRIPTION**

Willy Rizzo adjustable table lamp for BF Red marble brass, 1970. Rare adjustable table lamp with a heavy foot from red marble and revolvable rings from brass. Original 1970 shade. The condition is very good, the joints are working fine, extended at full size they tend bend downwards (physics).

Shade measures 16.14" in diameter.