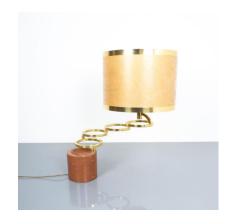

## **PRODUCT DESCRIPTION**

Willy Rizzo adjustable table lamp for BF Red marble brass, 1970. Rare adjustable table lamp with a heavy foot from red marble and revolvable rings from brass. Original 1970 shade. The condition is very good, the joints are working fine, extended at full size they tend bend downwards (physics).

Shade measures 16.14" in diameter.