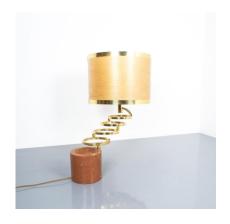

## **PRODUCT DESCRIPTION**

Willy Rizzo adjustable table lamp for BF Red marble brass, 1970. Rare adjustable table lamp with a heavy foot from red marble and revolvable rings from brass. Original 1970 shade. The condition is very good, the joints are working fine, extended at full size they tend bend downwards (physics).

Shade measures 16.14" in diameter.