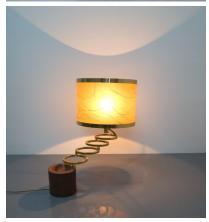

## **PRODUCT DESCRIPTION**

Willy Rizzo adjustable table lamp for BF Red marble brass, 1970. Rare adjustable table lamp with a heavy foot from red marble and revolvable rings from brass. Original 1970 shade. The condition is very good, the joints are working fine, extended at full size they tend bend downwards (physics).