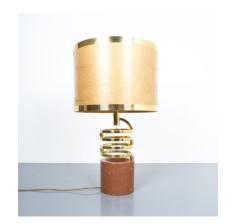

## **PRODUCT DESCRIPTION**

Willy Rizzo adjustable table lamp for BF Red marble brass, 1970. Rare adjustable table lamp with a heavy foot from red marble and revolvable rings from brass. Original 1970 shade. The condition is very good, the joints are working fine, extended at full size they tend bend downwards (physics).

Shade measures 16.14" in diameter.