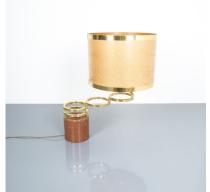

## WILLY RIZZO ADJUSTABLE TABLE LAMP FOR BF RED MARBLE BRASS, 1970

\$4,800

SKU: N/A | Categories: Lighting, Table Lamps | Tags: brass, bronze, desk lamp, shell, table lamp

**GALLERY IMAGES** 

## **PRODUCT DESCRIPTION**

Willy Rizzo adjustable table lamp for BF Red marble brass, 1970. Rare adjustable table lamp with a heavy foot from red marble and revolvable rings from brass. Original 1970 shade. The condition is very good, the joints are working fine, extended at full size they tend bend downwards (physics).

Shade measures 16.14" in diameter.