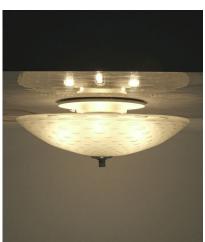

# WHITE GLASS BUBBLE FLUSHMOUNT, ITALY, CIRCA 1940

\$1,800

SKU: N/A | Categories: Flush Mounts, Lighting | Tags: brass, Glass, gold, Venini, white glass

### **PRODUCT DESCRIPTION**

White glass bubble flushmount, Italy, circa 1940.

Very elegant ceiling 18.5" fixture. White thick satin glass ceiling light mounted on an enameled white brass base.

| The condition is good with wear to the base here and there; newly rewired, five bulbs with e14 max 40W each. 110V/220V. Led's are possible. |
|---------------------------------------------------------------------------------------------------------------------------------------------|
|                                                                                                                                             |
|                                                                                                                                             |
|                                                                                                                                             |
|                                                                                                                                             |
|                                                                                                                                             |
|                                                                                                                                             |
|                                                                                                                                             |
|                                                                                                                                             |
|                                                                                                                                             |
|                                                                                                                                             |
|                                                                                                                                             |
|                                                                                                                                             |

### **ADDITIONAL INFORMATION**

**Dimensions**  $47 \times 47 \times 20 \text{ cm}$ 

material Brass, Glass,

**period** 1940-1950