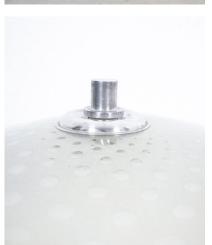

### **PRODUCT DESCRIPTION**

White glass bubble flushmount, Italy, circa 1940.

Very elegant ceiling 18.5" fixture. White thick satin glass ceiling light mounted on an enameled white brass base.

| The condition is good with wear to the base here and there; newly rewired, five bulbs with e14 max 40W each. 110V/220V. Led's are possible. |
|---------------------------------------------------------------------------------------------------------------------------------------------|
|                                                                                                                                             |
|                                                                                                                                             |
|                                                                                                                                             |
|                                                                                                                                             |
|                                                                                                                                             |
|                                                                                                                                             |
|                                                                                                                                             |
|                                                                                                                                             |
|                                                                                                                                             |
|                                                                                                                                             |
|                                                                                                                                             |
|                                                                                                                                             |