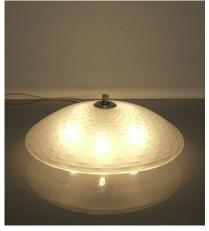

### **PRODUCT DESCRIPTION**

White glass bubble flushmount, Italy, circa 1940.

Very elegant ceiling 18.5" fixture. White thick satin glass ceiling light mounted on an enameled white brass base.

| The condition is good with wear to the base here and there; newly rewired, five bulbs with e14 max 40W each. 110V/220V. Led's are possible. |
|---------------------------------------------------------------------------------------------------------------------------------------------|
|                                                                                                                                             |
|                                                                                                                                             |
|                                                                                                                                             |
|                                                                                                                                             |
|                                                                                                                                             |
|                                                                                                                                             |
|                                                                                                                                             |
|                                                                                                                                             |
|                                                                                                                                             |
|                                                                                                                                             |
|                                                                                                                                             |
|                                                                                                                                             |

### **ADDITIONAL INFORMATION**

**Dimensions**  $47 \times 47 \times 20 \text{ cm}$ 

material Brass, Glass,

**period** 1940-1950