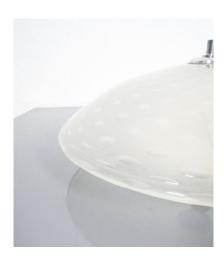

### **PRODUCT DESCRIPTION**

White glass bubble flushmount, Italy, circa 1940.

Very elegant ceiling 18.5" fixture. White thick satin glass ceiling light mounted on an enameled white brass base.

| The condition is good with wear to the base here and there; newly rewired, five bulbs with e14 max 40W each. 110V/220V. Led's are possible. |
|---------------------------------------------------------------------------------------------------------------------------------------------|
|                                                                                                                                             |
|                                                                                                                                             |
|                                                                                                                                             |
|                                                                                                                                             |
|                                                                                                                                             |
|                                                                                                                                             |
|                                                                                                                                             |
|                                                                                                                                             |
|                                                                                                                                             |
|                                                                                                                                             |
|                                                                                                                                             |
|                                                                                                                                             |

### **ADDITIONAL INFORMATION**

**Dimensions**  $47 \times 47 \times 20 \text{ cm}$ 

material Brass, Glass,

**period** 1940-1950