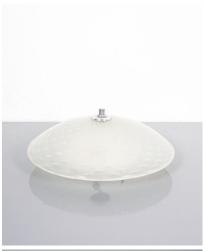

### **PRODUCT DESCRIPTION**

White glass bubble flushmount, Italy, circa 1940.

Very elegant ceiling 18.5" fixture. White thick satin glass ceiling light mounted on an enameled white brass base.

| The condition is good with wear to the base here and there; newly rewired, five bulbs with e14 max 40W each. 110V/220V. Led's are possible. |
|---------------------------------------------------------------------------------------------------------------------------------------------|
|                                                                                                                                             |
|                                                                                                                                             |
|                                                                                                                                             |
|                                                                                                                                             |
|                                                                                                                                             |
|                                                                                                                                             |
|                                                                                                                                             |
|                                                                                                                                             |
|                                                                                                                                             |
|                                                                                                                                             |
|                                                                                                                                             |
|                                                                                                                                             |