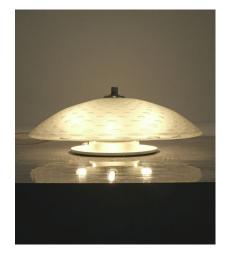

# WHITE GLASS BUBBLE FLUSHMOUNT, ITALY, CIRCA 1940

\$1,800

SKU: N/A | Categories: Flush Mounts, Lighting | Tags: brass, Glass, gold, Venini, white glass

### **PRODUCT DESCRIPTION**

White glass bubble flushmount, Italy, circa 1940.

Very elegant ceiling 18.5" fixture. White thick satin glass ceiling light mounted on an enameled white brass base.

| The condition is good with wear to the base here and there; newly rewired, five bulbs with e14 max 40W each. 110V/220V. Led's are possible. |
|---------------------------------------------------------------------------------------------------------------------------------------------|
|                                                                                                                                             |
|                                                                                                                                             |
|                                                                                                                                             |
|                                                                                                                                             |
|                                                                                                                                             |
|                                                                                                                                             |
|                                                                                                                                             |
|                                                                                                                                             |
|                                                                                                                                             |
|                                                                                                                                             |
|                                                                                                                                             |
|                                                                                                                                             |

### **ADDITIONAL INFORMATION**

**Dimensions**  $47 \times 47 \times 20 \text{ cm}$ 

material Brass, Glass,

**period** 1940-1950