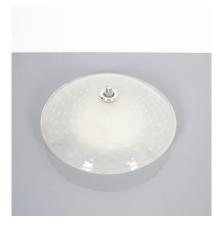

### **PRODUCT DESCRIPTION**

White glass bubble flushmount, Italy, circa 1940.

Very elegant ceiling 18.5" fixture. White thick satin glass ceiling light mounted on an enameled white brass base.

| The condition is good with wear to the base here and there; newly rewired, five bulbs with e14 max 40W each. 110V/220V. Led's are possible. |
|---------------------------------------------------------------------------------------------------------------------------------------------|
|                                                                                                                                             |
|                                                                                                                                             |
|                                                                                                                                             |
|                                                                                                                                             |
|                                                                                                                                             |
|                                                                                                                                             |
|                                                                                                                                             |
|                                                                                                                                             |
|                                                                                                                                             |
|                                                                                                                                             |
|                                                                                                                                             |
|                                                                                                                                             |

### **ADDITIONAL INFORMATION**

**Dimensions**  $47 \times 47 \times 20 \text{ cm}$ 

material Brass, Glass,

**period** 1940-1950