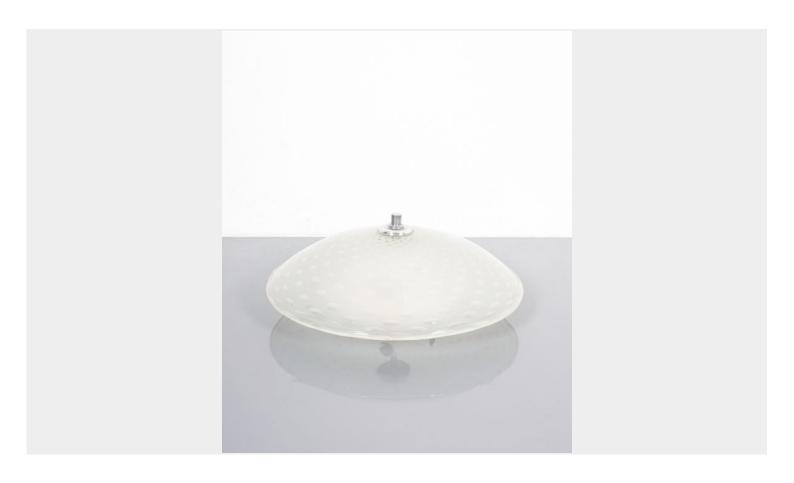

### **PRODUCT DESCRIPTION**

White glass bubble flushmount, Italy, circa 1940.

Very elegant ceiling 18.5" fixture. White thick satin glass ceiling light mounted on an enameled white brass base.

| The condition is good with wear to the base here and there; newly rewired, five bulbs with e14 max 40W each. 110V/220V. Led's are possible. |
|---------------------------------------------------------------------------------------------------------------------------------------------|
|                                                                                                                                             |
|                                                                                                                                             |
|                                                                                                                                             |
|                                                                                                                                             |
|                                                                                                                                             |
|                                                                                                                                             |
|                                                                                                                                             |
|                                                                                                                                             |
|                                                                                                                                             |
|                                                                                                                                             |
|                                                                                                                                             |
|                                                                                                                                             |