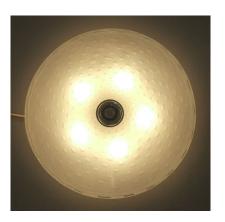

# WHITE GLASS BUBBLE FLUSHMOUNT, ITALY, CIRCA 1940

\$1,800

SKU: N/A | Categories: Flush Mounts, Lighting | Tags: brass, Glass, gold, Venini, white glass

### **PRODUCT DESCRIPTION**

White glass bubble flushmount, Italy, circa 1940.

Very elegant ceiling 18.5" fixture. White thick satin glass ceiling light mounted on an enameled white brass base.

| The condition is good with wear to the base here and there; newly rewired, five bulbs with e14 max 40W each. 110V/220V. Led's are possible. |
|---------------------------------------------------------------------------------------------------------------------------------------------|
|                                                                                                                                             |
|                                                                                                                                             |
|                                                                                                                                             |
|                                                                                                                                             |
|                                                                                                                                             |
|                                                                                                                                             |
|                                                                                                                                             |
|                                                                                                                                             |
|                                                                                                                                             |
|                                                                                                                                             |
|                                                                                                                                             |
|                                                                                                                                             |

### **ADDITIONAL INFORMATION**

**Dimensions**  $47 \times 47 \times 20 \text{ cm}$ 

material Brass, Glass,

**period** 1940-1950