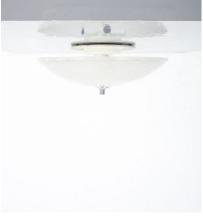

### **PRODUCT DESCRIPTION**

White glass bubble flushmount, Italy, circa 1940.

Very elegant ceiling 18.5" fixture. White thick satin glass ceiling light mounted on an enameled white brass base.

| The condition is good with wear to the base here and there; newly rewired, five bulbs with e14 max 40W each. 110V/220V. Led's are possible. |
|---------------------------------------------------------------------------------------------------------------------------------------------|
|                                                                                                                                             |
|                                                                                                                                             |
|                                                                                                                                             |
|                                                                                                                                             |
|                                                                                                                                             |
|                                                                                                                                             |
|                                                                                                                                             |
|                                                                                                                                             |
|                                                                                                                                             |
|                                                                                                                                             |
|                                                                                                                                             |
|                                                                                                                                             |

### **ADDITIONAL INFORMATION**

**Dimensions**  $47 \times 47 \times 20 \text{ cm}$ 

material Brass, Glass,

**period** 1940-1950