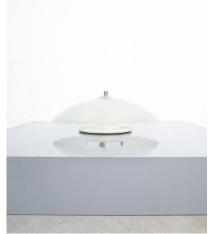

### **PRODUCT DESCRIPTION**

White glass bubble flushmount, Italy, circa 1940.

Very elegant ceiling 18.5" fixture. White thick satin glass ceiling light mounted on an enameled white brass base.

| The condition is good with wear to the base here and there; newly rewired, five bulbs with e14 max 40W each. 110V/220V. Led's are possible. |
|---------------------------------------------------------------------------------------------------------------------------------------------|
|                                                                                                                                             |
|                                                                                                                                             |
|                                                                                                                                             |
|                                                                                                                                             |
|                                                                                                                                             |
|                                                                                                                                             |
|                                                                                                                                             |
|                                                                                                                                             |
|                                                                                                                                             |
|                                                                                                                                             |
|                                                                                                                                             |
|                                                                                                                                             |