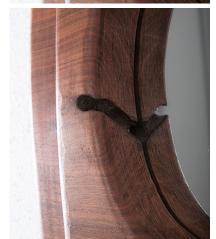

#### Walnut wood.

Petit walnut frame mirror, France circa 1950.

Mid century french brutalist wooden frame mirror roughly crafted in folk art manner.

Very decorative and in great condition, the mirror glass shows no staining.