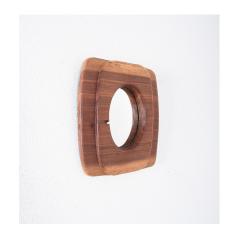

#### Walnut wood.

Petit walnut frame mirror, France circa 1950.

Mid century french brutalist wooden frame mirror roughly crafted in folk art manner.

Very decorative and in great condition, the mirror glass shows no staining.

Dimensions are: 12.2" x 13.9" x 1.57"

# **ADDITIONAL INFORMATION**

**Dimensions**  $31 \times 35 \times 4 \text{ cm}$ 

material Mirror, walnut

**period** 1950-1960