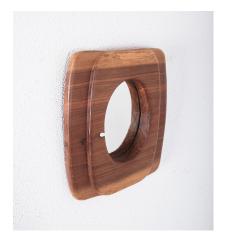

#### Walnut wood.

Petit walnut frame mirror, France circa 1950.

Mid century french brutalist wooden frame mirror roughly crafted in folk art manner.

Very decorative and in great condition, the mirror glass shows no staining.

Dimensions are: 12.2" x 13.9" x 1.57"

# **ADDITIONAL INFORMATION**

**Dimensions**  $31 \times 35 \times 4 \text{ cm}$ 

material Mirror, walnut

**period** 1950-1960