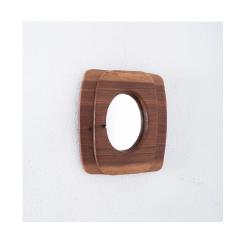

#### Walnut wood.

Petit walnut frame mirror, France circa 1950.

Mid century french brutalist wooden frame mirror roughly crafted in folk art manner.

Very decorative and in great condition, the mirror glass shows no staining.

Dimensions are: 12.2" x 13.9" x 1.57"

# **ADDITIONAL INFORMATION**

**Dimensions**  $31 \times 35 \times 4 \text{ cm}$ 

material Mirror, walnut

**period** 1950-1960