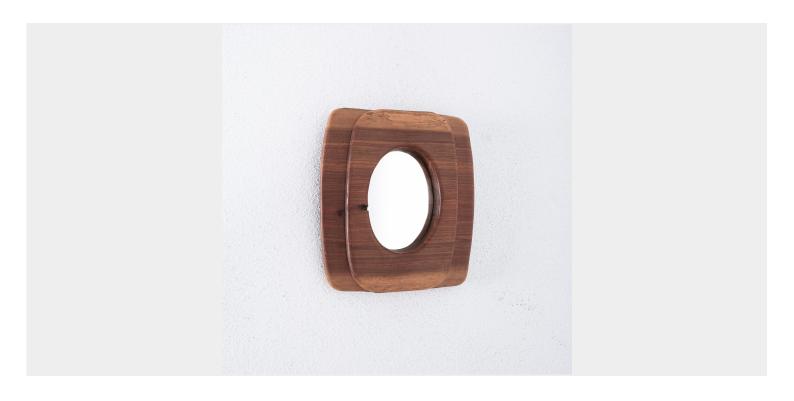

#### Walnut wood.

Petit walnut frame mirror, France circa 1950.

Mid century french brutalist wooden frame mirror roughly crafted in folk art manner.

Very decorative and in great condition, the mirror glass shows no staining.

Dimensions are: 12.2" x 13.9" x 1.57"

# **ADDITIONAL INFORMATION**

**Dimensions**  $31 \times 35 \times 4 \text{ cm}$ 

material Mirror, walnut

**period** 1950-1960