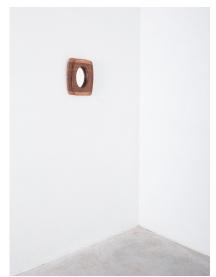

#### Walnut wood.

Petit walnut frame mirror, France circa 1950.

Mid century french brutalist wooden frame mirror roughly crafted in folk art manner.

Very decorative and in great condition, the mirror glass shows no staining.

Dimensions are: 12.2" x 13.9" x 1.57"

# **ADDITIONAL INFORMATION**

**Dimensions**  $31 \times 35 \times 4 \text{ cm}$ 

material Mirror, walnut

**period** 1950-1960