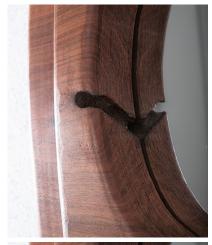

#### Walnut wood.

Petit walnut frame mirror, France circa 1950.

Mid century french brutalist wooden frame mirror roughly crafted in folk art manner.

Very decorative and in great condition, the mirror glass shows no staining.