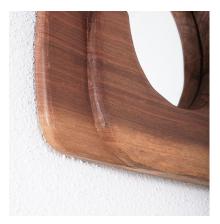

#### Walnut wood.

Petit walnut frame mirror, France circa 1950.

Mid century french brutalist wooden frame mirror roughly crafted in folk art manner.

Very decorative and in great condition, the mirror glass shows no staining.