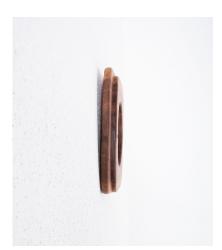

#### Walnut wood.

Petit walnut frame mirror, France circa 1950.

Mid century french brutalist wooden frame mirror roughly crafted in folk art manner.

Very decorative and in great condition, the mirror glass shows no staining.

Dimensions are: 12.2" x 13.9" x 1.57"

# **ADDITIONAL INFORMATION**

**Dimensions**  $31 \times 35 \times 4 \text{ cm}$ 

material Mirror, walnut

**period** 1950-1960