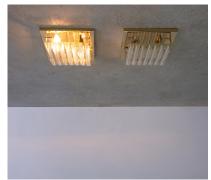

## PRODUCT DESCRIPTION

Venini Elegant Murano glass flush mounts or wall-light featuring seven crystal clear glass "triete" prisms each attached to a golden brass structure.

The lights holds 2 bulbs per fixture, the condition is excellent.

The light that shines through the crystals creates a mesmerizing display of colors and reflections that will add a touch of glamour to any space.

The flush mount is perfect for a living room, dining room, or even a bedroom.