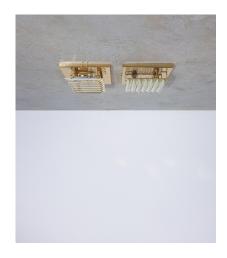

## PRODUCT DESCRIPTION

Venini Elegant Murano glass flush mounts or wall-light featuring seven crystal clear glass "triete" prisms each attached to a golden brass structure.

The lights holds 2 bulbs per fixture, the condition is excellent.

We have an identical pair available, sold per piece. Dimensions are 11" x 11" x 4".

The Murano flush mount with 'triete' crystals is a stunning piece of lighting that adds elegance and luxury to any room.

The flush mount is made on the island of Murano, Italy, known for its centuries-old tradition of glassmaking.

The Triedri crystals used in this flush mount are hand-cut and hand-placed to create a unique and intricate design.