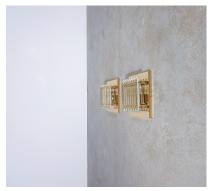

## PRODUCT DESCRIPTION

Venini Elegant Murano glass flush mounts or wall-light featuring seven crystal clear glass "triete" prisms each attached to a golden brass structure.

The lights holds 2 bulbs per fixture, the condition is excellent.

We have an identical pair available, sold per piece. Dimensions are 11" x 11" x 4".

The Murano flush mount with 'triete' crystals is a stunning piece of lighting that adds elegance and luxury to any room.

The flush mount is made on the island of Murano, Italy, known for its centuries-old tradition of glassmaking.

The Triedri crystals used in this flush mount are hand-cut and hand-placed to create a unique and intricate design.