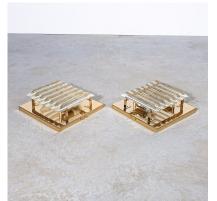

## PRODUCT DESCRIPTION

Venini Elegant Murano glass flush mounts or wall-light featuring seven crystal clear glass "triete" prisms each attached to a golden brass structure.

The lights holds 2 bulbs per fixture, the condition is excellent.

We have an identical pair available, sold per piece. Dimensions are 11" x 11" x 4".

The Murano flush mount with 'triete' crystals is a stunning piece of lighting that adds elegance and luxury to any room.

The flush mount is made on the island of Murano, Italy, known for its centuries-old tradition of glassmaking.

The Triedri crystals used in this flush mount are hand-cut and hand-placed to create a unique and intricate design.

## **ADDITIONAL INFORMATION**

**Dimensions**  $28 \times 28 \times 10 \text{ cm}$ 

**creator** Murano, Venini & Co.

**material** Glass, brass, gold

**period** 1960-1970