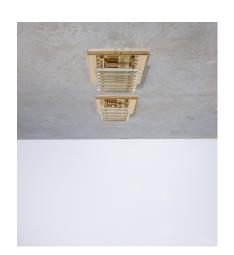

## PRODUCT DESCRIPTION

Venini Elegant Murano glass flush mounts or wall-light featuring seven crystal clear glass "triete" prisms each attached to a golden brass structure.

The lights holds 2 bulbs per fixture, the condition is excellent.

We have an identical pair available, sold per piece. Dimensions are 11" x 11" x 4".

The Murano flush mount with 'triete' crystals is a stunning piece of lighting that adds elegance and luxury to any room.

The flush mount is made on the island of Murano, Italy, known for its centuries-old tradition of glassmaking.

The Triedri crystals used in this flush mount are hand-cut and hand-placed to create a unique and intricate design.