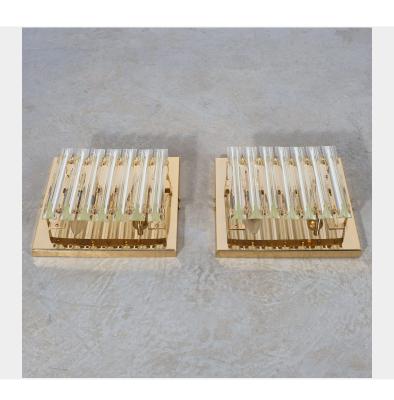

## PRODUCT DESCRIPTION

Venini Elegant Murano glass flush mounts or wall-light featuring seven crystal clear glass "triete" prisms each attached to a golden brass structure.

The lights holds 2 bulbs per fixture, the condition is excellent.

We have an identical pair available, sold per piece. Dimensions are 11" x 11" x 4".

The Murano flush mount with 'triete' crystals is a stunning piece of lighting that adds elegance and luxury to any room.

The flush mount is made on the island of Murano, Italy, known for its centuries-old tradition of glassmaking.

The Triedri crystals used in this flush mount are hand-cut and hand-placed to create a unique and intricate design.

## **ADDITIONAL INFORMATION**

**Dimensions**  $28 \times 28 \times 10 \text{ cm}$ 

**creator** Murano, Venini & Co.

**material** Glass, brass, gold

**period** 1960-1970