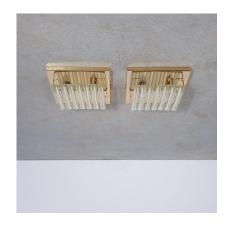

## PRODUCT DESCRIPTION

Venini Elegant Murano glass flush mounts or wall-light featuring seven crystal clear glass "triete" prisms each attached to a golden brass structure.

The lights holds 2 bulbs per fixture, the condition is excellent.

We have an identical pair available, sold per piece. Dimensions are 11" x 11" x 4".

The Murano flush mount with 'triete' crystals is a stunning piece of lighting that adds elegance and luxury to any room.

The flush mount is made on the island of Murano, Italy, known for its centuries-old tradition of glassmaking.

The Triedri crystals used in this flush mount are hand-cut and hand-placed to create a unique and intricate design.