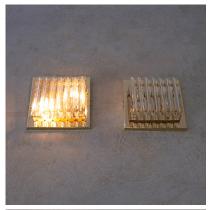

## PRODUCT DESCRIPTION

Venini Elegant Murano glass flush mounts or wall-light featuring seven crystal clear glass "triete" prisms each attached to a golden brass structure.

The lights holds 2 bulbs per fixture, the condition is excellent.

The light that shines through the crystals creates a mesmerizing display of colors and reflections that will add a touch of glamour to any space.

The flush mount is perfect for a living room, dining room, or even a bedroom.