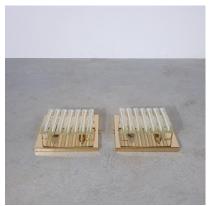

## PRODUCT DESCRIPTION

Venini Elegant Murano glass flush mounts or wall-light featuring seven crystal clear glass "triete" prisms each attached to a golden brass structure.

The lights holds 2 bulbs per fixture, the condition is excellent.

We have an identical pair available, sold per piece. Dimensions are 11" x 11" x 4".

The Murano flush mount with 'triete' crystals is a stunning piece of lighting that adds elegance and luxury to any room.

The flush mount is made on the island of Murano, Italy, known for its centuries-old tradition of glassmaking.

The Triedri crystals used in this flush mount are hand-cut and hand-placed to create a unique and intricate design.