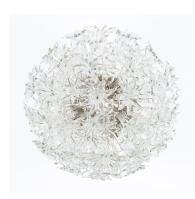

## PRODUCT DESCRIPTION

Venini Elegant Murano glass flush mounts or wall-light featuring seven crystal clear glass "triete" prisms each attached to a golden brass structure.

The lights holds 2 bulbs per fixture, the condition is excellent.

We have an identical pair available, sold per piece. Dimensions are 11" x 11" x 4".

The Murano flush mount with 'triete' crystals is a stunning piece of lighting that adds elegance and luxury to any room.

The flush mount is made on the island of Murano, Italy, known for its centuries-old tradition of glassmaking.

The Triedri crystals used in this flush mount are hand-cut and hand-placed to create a unique and intricate design.

## **ADDITIONAL INFORMATION**

**Dimensions**  $28 \times 28 \times 10 \text{ cm}$ 

**creator** Murano, Venini & Co.

**material** Glass, brass, gold

**period** 1960-1970