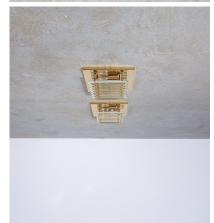

## PRODUCT DESCRIPTION

Venini Elegant Murano glass flush mounts or wall-light featuring seven crystal clear glass "triete" prisms each attached to a golden brass structure.

The lights holds 2 bulbs per fixture, the condition is excellent.

The light that shines through the crystals creates a mesmerizing display of colors and reflections that will add a touch of glamour to any space.

The flush mount is perfect for a living room, dining room, or even a bedroom.