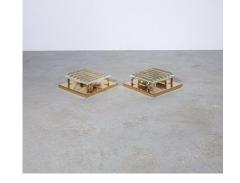

## PRODUCT DESCRIPTION

Venini Elegant Murano glass flush mounts or wall-light featuring seven crystal clear glass "triete" prisms each attached to a golden brass structure.

The lights holds 2 bulbs per fixture, the condition is excellent.

We have an identical pair available, sold per piece. Dimensions are 11" x 11" x 4".

The Murano flush mount with 'triete' crystals is a stunning piece of lighting that adds elegance and luxury to any room.

The flush mount is made on the island of Murano, Italy, known for its centuries-old tradition of glassmaking.

The Triedri crystals used in this flush mount are hand-cut and hand-placed to create a unique and intricate design.