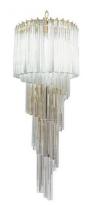

## VENINI CURVED CRYSTAL GLASS GILT BRASS FLUSH MOUNT LAMP, ITALY 1960

\$4,800

SKU: N/A | Categories: Chandeliers, Flush Mounts, Lighting | Tags: brass, chandelier, Glass, gold, Venini

## **PRODUCT DESCRIPTION**

Venini Curved Crystal Glass Gilt Brass Flush Mount Lamp, Italy 1960. Triete crystal glass chandelier with interlocking bended triete crystal rods in helix formation. The frame is made from gilt brass, the overall condition is excellent, cleaned, polished and newly rewired. The light holds six bulbs with 40W each. We have matching sconces available. We have more chandeliers and sconces available by Venini, please visit our storefront.