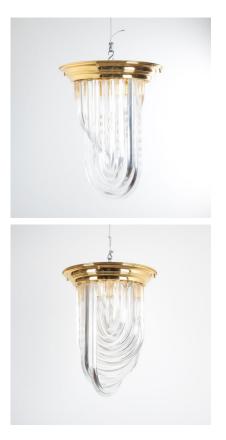

## VENINI CURVED CRYSTAL GLASS GILT BRASS FLUSH MOUNT LAMP, ITALY 1960

\$4,800

SKU: N/A | Categories: Chandeliers, Flush Mounts, Lighting | Tags: brass, chandelier, Glass, gold, Venini

## **PRODUCT DESCRIPTION**

Venini Curved Crystal Glass Gilt Brass Flush Mount Lamp, Italy 1960. Triete crystal glass chandelier with interlocking bended triete crystal rods in helix formation. The frame is made from gilt brass, the overall condition is excellent, cleaned, polished and newly rewired. The light holds six bulbs with 40W each. We have matching sconces available. We have more chandeliers and sconces available by Venini, please visit our storefront.

Two pieces available, priced individually.