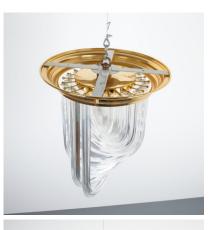

## VENINI CURVED CRYSTAL GLASS GILT BRASS FLUSH MOUNT LAMP, ITALY 1960

\$4,800

SKU: N/A | Categories: Chandeliers, Flush Mounts, Lighting | Tags: brass, chandelier, Glass, gold, Venini

## **PRODUCT DESCRIPTION**

Venini Curved Crystal Glass Gilt Brass Flush Mount Lamp, Italy 1960. Triete crystal glass chandelier with interlocking bended triete crystal rods in helix formation. The frame is made from gilt brass, the overall condition is excellent, cleaned, polished and newly rewired. The light holds six bulbs with 40W each. We have matching sconces available. We have more chandeliers and sconces available by Venini, please visit our storefront.