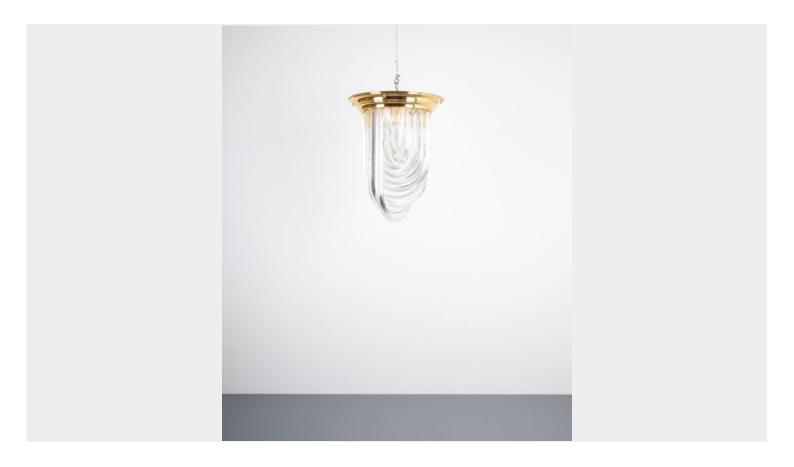

## VENINI CURVED CRYSTAL GLASS GILT BRASS FLUSH MOUNT LAMP, ITALY 1960

\$4,800

SKU: N/A | Categories: Chandeliers, Flush Mounts, Lighting | Tags: brass, chandelier, Glass, gold, Venini

## **PRODUCT DESCRIPTION**

Venini Curved Crystal Glass Gilt Brass Flush Mount Lamp, Italy 1960. Triete crystal glass chandelier with interlocking bended triete crystal rods in helix formation. The frame is made from gilt brass, the overall condition is excellent, cleaned, polished and newly rewired. The light holds six bulbs with 40W each. We have matching sconces available. We have more chandeliers and sconces available by Venini, please visit our storefront.