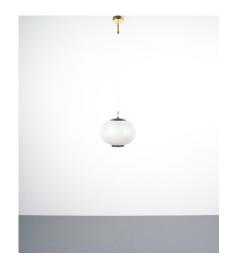

## **PRODUCT DESCRIPTION**

Stilnovo. Satin Glass and Brass Pendant Lamp by Stilnovo, Italy, 1950. Elegant suspension pendant lamp with stripped satin white glass and black metal paint accents. We have rewired this piece and facilitated with new white cord cables and new modern canopy. It takes one E27 100w maximum bulb. The lit picture derives from a Stilnovo light that we had in store once, the glass is identical. We can customize the height if requested. Dimensions light only 10.23"x 9.44".

## **ADDITIONAL INFORMATION**

**Dimensions**  $26 \times 26 \times 90 \text{ cm}$ 

material Brass, metal, Glass,

**period** 1950 – 1960