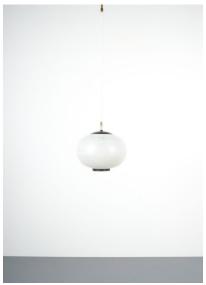

## **PRODUCT DESCRIPTION**

Stilnovo. Satin Glass and Brass Pendant Lamp by Stilnovo, Italy, 1950. Elegant suspension pendant lamp with stripped satin white glass and black metal paint accents. We have rewired this piece and facilitated with new white cord cables and new modern canopy. It takes one E27 100w maximum bulb. The lit picture derives from a Stilnovo light that we had in store once, the glass is identical. We can customize the height if requested. Dimensions light only 10.23"x 9.44".

## **ADDITIONAL INFORMATION**

**Dimensions**  $26 \times 26 \times 90 \text{ cm}$ 

material Brass, metal, Glass,

**period** 1950 – 1960