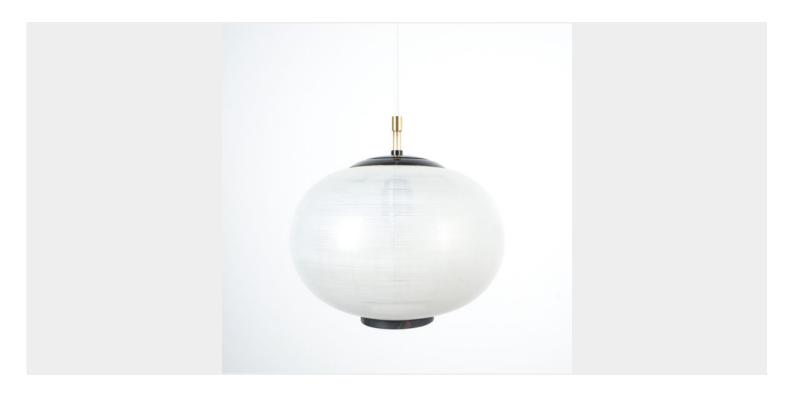

## **PRODUCT DESCRIPTION**

Stilnovo. Satin Glass and Brass Pendant Lamp by Stilnovo, Italy, 1950. Elegant suspension pendant lamp with stripped satin white glass and black metal paint accents. We have rewired this piece and facilitated with new white cord cables and new modern canopy. It takes one E27 100w maximum bulb. The lit picture derives from a Stilnovo light that we had in store once, the glass is identical. We can customize the height if requested. Dimensions light only 10.23"x 9.44".

## **ADDITIONAL INFORMATION**

**Dimensions**  $26 \times 26 \times 90 \text{ cm}$ 

material Brass, metal, Glass,

**period** 1950 – 1960