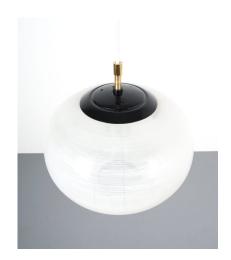

## **PRODUCT DESCRIPTION**

Stilnovo. Satin Glass and Brass Pendant Lamp by Stilnovo, Italy, 1950. Elegant suspension pendant lamp with stripped satin white glass and black metal paint accents. We have rewired this piece and facilitated with new white cord cables and new modern canopy. It takes one E27 100w maximum bulb. The lit picture derives from a Stilnovo light that we had in store once, the glass is identical. We can customize the height if requested. Dimensions light only 10.23"x 9.44".

## **ADDITIONAL INFORMATION**

**Dimensions**  $26 \times 26 \times 90 \text{ cm}$ 

material Brass, metal, Glass,

**period** 1950 – 1960