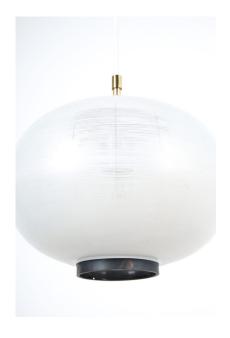

## **PRODUCT DESCRIPTION**

Stilnovo. Satin Glass and Brass Pendant Lamp by Stilnovo, Italy, 1950. Elegant suspension pendant lamp with stripped satin white glass and black metal paint accents. We have rewired this piece and facilitated with new white cord cables and new modern canopy. It takes one E27 100w maximum bulb. The lit picture derives from a Stilnovo light that we had in store once, the glass is identical. We can customize the height if requested. Dimensions light only 10.23"x 9.44".

## **ADDITIONAL INFORMATION**

**Dimensions**  $26 \times 26 \times 90 \text{ cm}$ 

material Brass, metal, Glass,

**period** 1950 – 1960