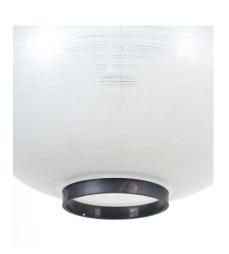

## **PRODUCT DESCRIPTION**

Stilnovo. Satin Glass and Brass Pendant Lamp by Stilnovo, Italy, 1950. Elegant suspension pendant lamp with stripped satin white glass and black metal paint accents. We have rewired this piece and facilitated with new white cord cables and new modern canopy. It takes one E27 100w maximum bulb. The lit picture derives from a Stilnovo light that we had in store once, the glass is identical. We can customize the height if requested. Dimensions light only 10.23"x 9.44".

## **ADDITIONAL INFORMATION**

**Dimensions**  $26 \times 26 \times 90 \text{ cm}$ 

material Brass, metal, Glass,

**period** 1950 – 1960