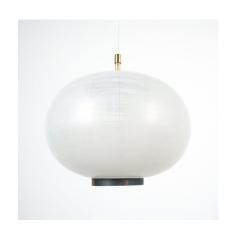

## **PRODUCT DESCRIPTION**

Stilnovo. Satin Glass and Brass Pendant Lamp by Stilnovo, Italy, 1950. Elegant suspension pendant lamp with stripped satin white glass and black metal paint accents. We have rewired this piece and facilitated with new white cord cables and new modern canopy. It takes one E27 100w maximum bulb. The lit picture derives from a Stilnovo light that we had in store once, the glass is identical. We can customize the height if requested. Dimensions light only 10.23"x 9.44".

## **ADDITIONAL INFORMATION**

**Dimensions**  $26 \times 26 \times 90 \text{ cm}$ 

material Brass, metal, Glass,

**period** 1950 – 1960