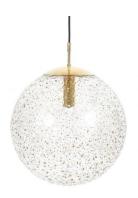

## STILNOVO SATIN GLASS AND BRASS PENDANT LAMP, ITALY, 1950

\$3,000

**SKU:** N/A | Categories: <u>Lighting</u>, <u>Pendants</u> | Tag: <u>stilnovo</u>

**GALLERY IMAGES** 

## **PRODUCT DESCRIPTION**

Stilnovo. Satin Glass and Brass Pendant Lamp by Stilnovo, Italy, 1950. Elegant suspension pendant lamp with stripped satin white glass and black metal paint accents. We have rewired this piece and facilitated with new white cord cables and new modern canopy. It takes one E27 100w maximum bulb. The lit picture derives from a Stilnovo light that we had in store once, the glass is identical. We can customize the height if requested. Dimensions light only 10.23"x 9.44".

## **ADDITIONAL INFORMATION**

**Dimensions**  $26 \times 26 \times 90 \text{ cm}$ 

material Brass, metal, Glass,

**period** 1950 – 1960