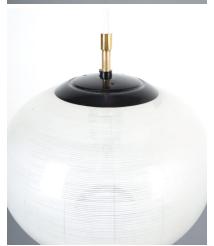

## **PRODUCT DESCRIPTION**

Stilnovo. Satin Glass and Brass Pendant Lamp by Stilnovo, Italy, 1950. Elegant suspension pendant lamp with stripped satin white glass and black metal paint accents. We have rewired this piece and facilitated with new white cord cables and new modern canopy. It takes one E27 100w maximum bulb. The lit picture derives from a Stilnovo light that we had in store once, the glass is identical. We can customize the height if requested. Dimensions light only 10.23"x 9.44".

## **ADDITIONAL INFORMATION**

**Dimensions**  $26 \times 26 \times 90 \text{ cm}$ 

material Brass, metal, Glass,

**period** 1950 – 1960