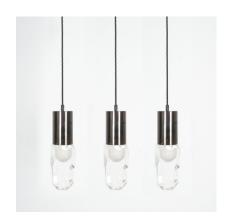

## **PRODUCT DESCRIPTION**

Stilnovo.

Rare set of 2 Stilnovo lights, newly rewired, Italy circa 1960, priced and sold per lamp/item.

Nice set of 2 solide Perspex shades with bronzed brass fittings. The bulbs are deeply carved into the solide block of Lucite. Which emanates a very subtle yet efficient light quality.

They are well preserved and in very good condition and perfectly suited for over a kitchen counter or island.

The light shades are in original condition with no damages, fully working and cleaned gently.