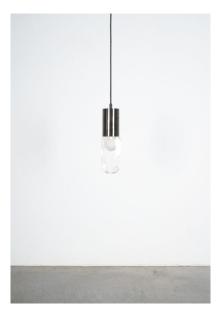

## **PRODUCT DESCRIPTION**

Stilnovo.

Rare set of 2 Stilnovo lights, newly rewired, Italy circa 1960, priced and sold per lamp/item.

Nice set of 2 solide Perspex shades with bronzed brass fittings. The bulbs are deeply carved into the solide block of Lucite. Which emanates a very subtle yet efficient light quality.

They are well preserved and in very good condition and perfectly suited for over a kitchen counter or island.

The light shades are in original condition with no damages, fully working and cleaned gently.

We facilitated new sockets and cables. Each takes one e14 bulb with 40W max, dimmable, Led's are possible and recommended as heat damages the Lucite over time.

The lights will come with new brass canopies. Dimensions are 3.17" (D) x 39" (H overall), the height is determined by the cables only and can be adjusted easily.