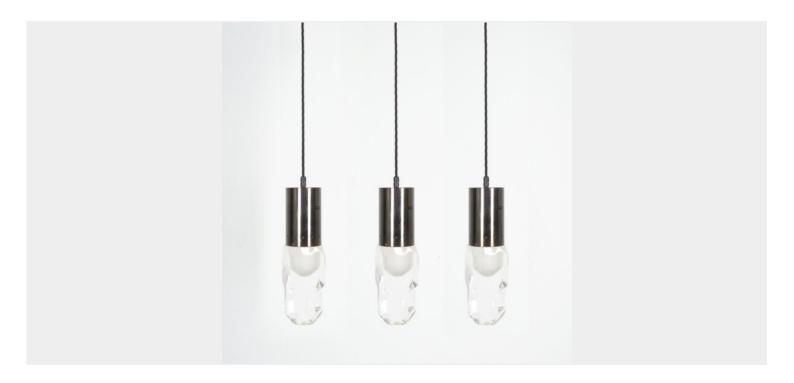

## **PRODUCT DESCRIPTION**

Stilnovo.

Rare set of 2 Stilnovo lights, newly rewired, Italy circa 1960, priced and sold per lamp/item.

Nice set of 2 solide Perspex shades with bronzed brass fittings. The bulbs are deeply carved into the solide block of Lucite. Which emanates a very subtle yet efficient light quality.

They are well preserved and in very good condition and perfectly suited for over a kitchen counter or island.

The light shades are in original condition with no damages, fully working and cleaned gently.

We facilitated new sockets and cables. Each takes one e14 bulb with 40W max, dimmable, Led's are possible and recommended as heat damages the Lucite over time.

The lights will come with new brass canopies. Dimensions are 3.17" (D) x 39" (H overall), the height is determined by the cables only and can be adjusted easily.