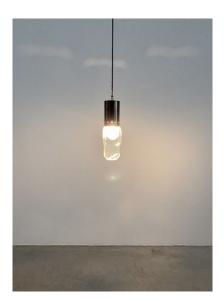

# STILNOVO SET OF TWO LUCITE BRONZE PENDANT LAMPS, ITALY MIDCENTURY

## **PRODUCT DESCRIPTION**

Stilnovo.

Rare set of 2 Stilnovo lights, newly rewired, Italy circa 1960, priced and sold per lamp/item.

Nice set of 2 solide Perspex shades with bronzed brass fittings. The bulbs are deeply carved into the solide block of Lucite. Which emanates a very subtle yet efficient light quality.

They are well preserved and in very good condition and perfectly suited for over a kitchen counter or island.

The light shades are in original condition with no damages, fully working and cleaned gently.

We facilitated new sockets and cables. Each takes one e14 bulb with 40W max, dimmable, Led's are possible and recommended as heat damages the Lucite over time.

The lights will come with new brass canopies. Dimensions are 3.17" (D) x 39" (H overall), the height is determined by the cables only and can be adjusted easily.