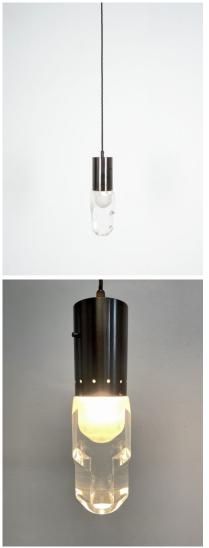

## **PRODUCT DESCRIPTION**

Stilnovo.

Rare set of 2 Stilnovo lights, newly rewired, Italy circa 1960, priced and sold per lamp/item.

Nice set of 2 solide Perspex shades with bronzed brass fittings. The bulbs are deeply carved into the solide block of Lucite. Which emanates a very subtle yet efficient light quality.

They are well preserved and in very good condition and perfectly suited for over a kitchen counter or island.

The light shades are in original condition with no damages, fully working and cleaned gently.

We facilitated new sockets and cables. Each takes one e14 bulb with 40W max, dimmable, Led's are possible and recommended as heat damages the Lucite over time.

The lights will come with new brass canopies. Dimensions are 3.17" (D) x 39" (H overall), the height is determined by the cables only and can be adjusted easily.