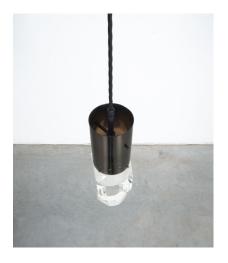

## **PRODUCT DESCRIPTION**

Stilnovo.

Rare set of 2 Stilnovo lights, newly rewired, Italy circa 1960, priced and sold per lamp/item.

Nice set of 2 solide Perspex shades with bronzed brass fittings. The bulbs are deeply carved into the solide block of Lucite. Which emanates a very subtle yet efficient light quality.

They are well preserved and in very good condition and perfectly suited for over a kitchen counter or island.

The light shades are in original condition with no damages, fully working and cleaned gently.

We facilitated new sockets and cables. Each takes one e14 bulb with 40W max, dimmable, Led's are possible and recommended as heat damages the Lucite over time.

The lights will come with new brass canopies. Dimensions are 3.17" (D) x 39" (H overall), the height is determined by the cables only and can be adjusted easily.