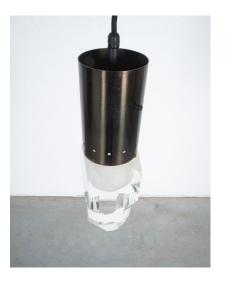

## **PRODUCT DESCRIPTION**

Stilnovo.

Rare set of 2 Stilnovo lights, newly rewired, Italy circa 1960, priced and sold per lamp/item.

Nice set of 2 solide Perspex shades with bronzed brass fittings. The bulbs are deeply carved into the solide block of Lucite. Which emanates a very subtle yet efficient light quality.

We facilitated new sockets and cables. Each takes one e14 bulb with 40W max, dimmable, Led's are possible and recommended as heat damages the Lucite over time.

The lights will come with new brass canopies. Dimensions are 3.17" (D) x 39" (H overall), the height is determined by the cables only and can be adjusted easily.