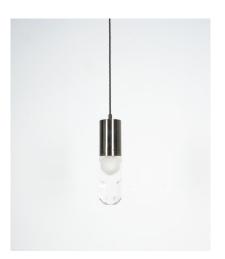

## **PRODUCT DESCRIPTION**

Stilnovo.

Rare set of 2 Stilnovo lights, newly rewired, Italy circa 1960, priced and sold per lamp/item.

Nice set of 2 solide Perspex shades with bronzed brass fittings. The bulbs are deeply carved into the solide block of Lucite. Which emanates a very subtle yet efficient light quality.

They are well preserved and in very good condition and perfectly suited for over a kitchen counter or island.

The light shades are in original condition with no damages, fully working and cleaned gently.

We facilitated new sockets and cables. Each takes one e14 bulb with 40W max, dimmable, Led's are possible and recommended as heat damages the Lucite over time.

The lights will come with new brass canopies. Dimensions are 3.17" (D) x 39" (H overall), the height is determined by the cables only and can be adjusted easily.