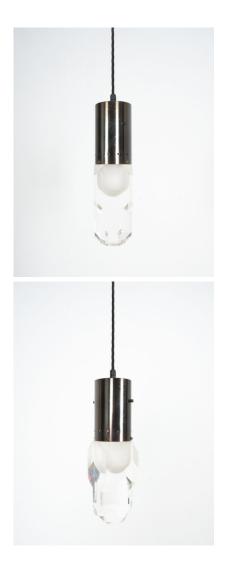

## **PRODUCT DESCRIPTION**

Stilnovo.

Rare set of 2 Stilnovo lights, newly rewired, Italy circa 1960, priced and sold per lamp/item.

Nice set of 2 solide Perspex shades with bronzed brass fittings. The bulbs are deeply carved into the solide block of Lucite. Which emanates a very subtle yet efficient light quality.

They are well preserved and in very good condition and perfectly suited for over a kitchen counter or island.

The light shades are in original condition with no damages, fully working and cleaned gently.