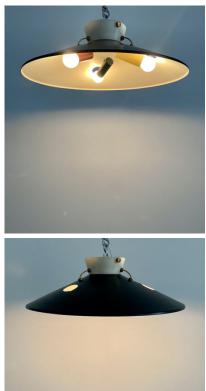

#### Stilnovo.

Rare pair of 20" Stilnovo labelled ceiling lamps, Italy, circa 1950- priced per piece.

Great set of 2 light which are sold individually.

Both were manufactured by Stilnovo in Italy, circa 1950s and are in original condition, marked on the brass inside ring and the hardware.

They are also numbered (pieces 7 + 8) Enameled aluminum, brass hardware.

The sockets were painted in basic colors (red/yellow/blue) as a modern reminiscence.

They use 3x e14 European bulbs per light.

The condition is very good, no bumps or damages, some minor loss of paint. Cleaned gently.

Dimensions: 19.9" x 5.9".