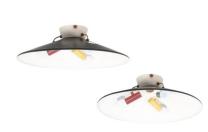

#### Stilnovo.

Rare pair of 20" Stilnovo labelled ceiling lamps, Italy, circa 1950- priced per piece.

Great set of 2 light which are sold individually.

Both were manufactured by Stilnovo in Italy, circa 1950s and are in original condition, marked on the brass inside ring and the hardware.

They are also numbered (pieces 7 + 8) Enameled aluminum, brass hardware.

The sockets were painted in basic colors (red/yellow/blue) as a modern reminiscence.

They use 3x e14 European bulbs per light.

The condition is very good, no bumps or damages, some minor loss of paint. Cleaned gently.

Dimensions: 19.9" x 5.9".