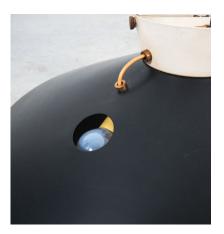

#### Stilnovo.

Rare pair of 20" Stilnovo labelled ceiling lamps, Italy, circa 1950- priced per piece.

Great set of 2 light which are sold individually.

Both were manufactured by Stilnovo in Italy, circa 1950s and are in original condition, marked on the brass inside ring and the hardware.

They are also numbered (pieces 7 + 8) Enameled aluminum, brass hardware.

The sockets were painted in basic colors (red/yellow/blue) as a modern reminiscence.

They use 3x e14 European bulbs per light.

The condition is very good, no bumps or damages, some minor loss of paint. Cleaned gently.

Dimensions: 19.9" x 5.9".