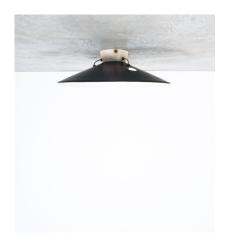

#### Stilnovo.

Rare pair of 20" Stilnovo labelled ceiling lamps, Italy, circa 1950- priced per piece.

Great set of 2 light which are sold individually.

Both were manufactured by Stilnovo in Italy, circa 1950s and are in original condition, marked on the brass inside ring and the hardware.

They are also numbered (pieces 7 + 8) Enameled aluminum, brass hardware.

The sockets were painted in basic colors (red/yellow/blue) as a modern reminiscence.

They use 3x e14 European bulbs per light.

The condition is very good, no bumps or damages, some minor loss of paint. Cleaned gently.

Dimensions: 19.9" x 5.9".