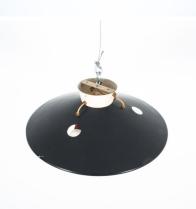

#### Stilnovo.

Rare pair of 20" Stilnovo labelled ceiling lamps, Italy, circa 1950- priced per piece.

Great set of 2 light which are sold individually.

Both were manufactured by Stilnovo in Italy, circa 1950s and are in original condition, marked on the brass inside ring and the hardware.

They are also numbered (pieces 7 + 8) Enameled aluminum, brass hardware.

The sockets were painted in basic colors (red/yellow/blue) as a modern reminiscence.

They use 3x e14 European bulbs per light.

The condition is very good, no bumps or damages, some minor loss of paint. Cleaned gently.

Dimensions: 19.9" x 5.9".