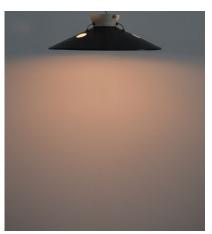

#### Stilnovo.

Rare pair of 20" Stilnovo labelled ceiling lamps, Italy, circa 1950- priced per piece.

Great set of 2 light which are sold individually.

Both were manufactured by Stilnovo in Italy, circa 1950s and are in original condition, marked on the brass inside ring and the hardware.

They are also numbered (pieces 7 + 8) Enameled aluminum, brass hardware.

The sockets were painted in basic colors (red/yellow/blue) as a modern reminiscence.

They use 3x e14 European bulbs per light.

The condition is very good, no bumps or damages, some minor loss of paint. Cleaned gently.

Dimensions: 19.9" x 5.9".