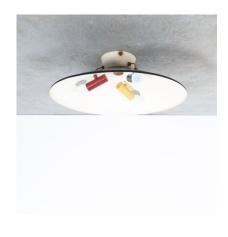

#### Stilnovo.

Rare pair of 20" Stilnovo labelled ceiling lamps, Italy, circa 1950- priced per piece.

Great set of 2 light which are sold individually.

Both were manufactured by Stilnovo in Italy, circa 1950s and are in original condition, marked on the brass inside ring and the hardware.

They are also numbered (pieces 7 + 8) Enameled aluminum, brass hardware.

The sockets were painted in basic colors (red/yellow/blue) as a modern reminiscence.

They use 3x e14 European bulbs per light.

The condition is very good, no bumps or damages, some minor loss of paint. Cleaned gently.

Dimensions: 19.9" x 5.9".