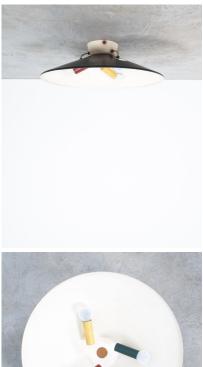

#### Stilnovo.

Rare pair of 20" Stilnovo labelled ceiling lamps, Italy, circa 1950- priced per piece.

Great set of 2 light which are sold individually.

Both were manufactured by Stilnovo in Italy, circa 1950s and are in original condition, marked on the brass inside ring and the hardware.

They are also numbered (pieces 7 + 8) Enameled aluminum, brass hardware.

The sockets were painted in basic colors (red/yellow/blue) as a modern reminiscence.

They use 3x e14 European bulbs per light.

The condition is very good, no bumps or damages, some minor loss of paint. Cleaned gently.

Dimensions: 19.9" x 5.9".