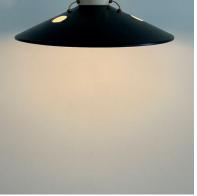

#### Stilnovo.

Rare pair of 20" Stilnovo labelled ceiling lamps, Italy, circa 1950- priced per piece.

Great set of 2 light which are sold individually.

Both were manufactured by Stilnovo in Italy, circa 1950s and are in original condition, marked on the brass inside ring and the hardware.

They are also numbered (pieces 7 + 8) Enameled aluminum, brass hardware.

The sockets were painted in basic colors (red/yellow/blue) as a modern reminiscence.

They use 3x e14 European bulbs per light.

The condition is very good, no bumps or damages, some minor loss of paint. Cleaned gently.

Dimensions: 19.9" x 5.9".