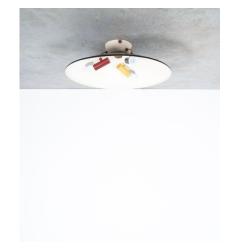

#### Stilnovo.

Rare pair of 20" Stilnovo labelled ceiling lamps, Italy, circa 1950- priced per piece.

Great set of 2 light which are sold individually.

Both were manufactured by Stilnovo in Italy, circa 1950s and are in original condition, marked on the brass inside ring and the hardware.

They are also numbered (pieces 7 + 8) Enameled aluminum, brass hardware.

The sockets were painted in basic colors (red/yellow/blue) as a modern reminiscence.

They use 3x e14 European bulbs per light.

The condition is very good, no bumps or damages, some minor loss of paint. Cleaned gently.

Dimensions: 19.9" x 5.9".