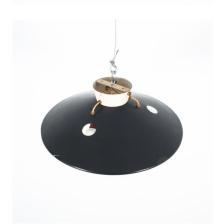

#### Stilnovo.

Rare pair of 20" Stilnovo labelled ceiling lamps, Italy, circa 1950- priced per piece.

Great set of 2 light which are sold individually.

Both were manufactured by Stilnovo in Italy, circa 1950s and are in original condition, marked on the brass inside ring and the hardware.

They are also numbered (pieces 7 + 8) Enameled aluminum, brass hardware.

The sockets were painted in basic colors (red/yellow/blue) as a modern reminiscence.

They use 3x e14 European bulbs per light.

The condition is very good, no bumps or damages, some minor loss of paint. Cleaned gently.

Dimensions: 19.9" x 5.9".