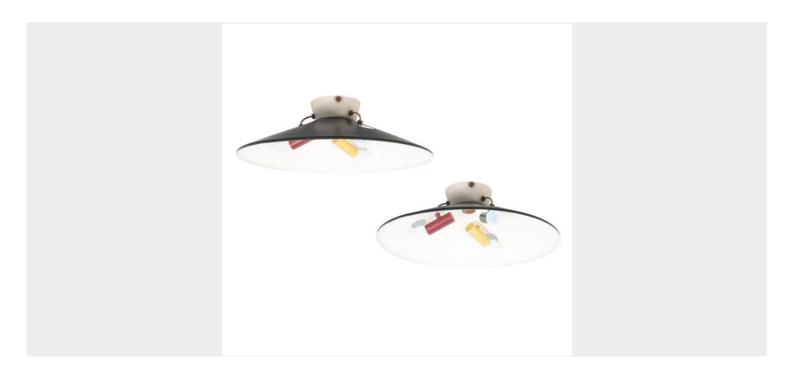

#### Stilnovo.

Rare pair of 20" Stilnovo labelled ceiling lamps, Italy, circa 1950- priced per piece.

Great set of 2 light which are sold individually.

Both were manufactured by Stilnovo in Italy, circa 1950s and are in original condition, marked on the brass inside ring and the hardware.

They are also numbered (pieces 7 + 8) Enameled aluminum, brass hardware.

The sockets were painted in basic colors (red/yellow/blue) as a modern reminiscence.

They use 3x e14 European bulbs per light.

The condition is very good, no bumps or damages, some minor loss of paint. Cleaned gently.

Dimensions: 19.9" x 5.9".