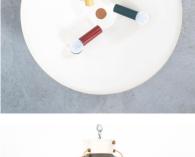

#### Stilnovo.

Rare pair of 20" Stilnovo labelled ceiling lamps, Italy, circa 1950- priced per piece.

Great set of 2 light which are sold individually.

Both were manufactured by Stilnovo in Italy, circa 1950s and are in original condition, marked on the brass inside ring and the hardware.

They are also numbered (pieces 7 + 8) Enameled aluminum, brass hardware.

The sockets were painted in basic colors (red/yellow/blue) as a modern reminiscence.

They use 3x e14 European bulbs per light.

The condition is very good, no bumps or damages, some minor loss of paint. Cleaned gently.

Dimensions: 19.9" x 5.9".