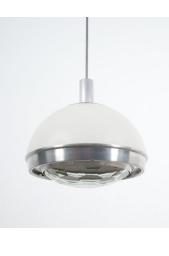

#### Stilnovo.

Rare pair of 20" Stilnovo labelled ceiling lamps, Italy, circa 1950- priced per piece.

Great set of 2 light which are sold individually.

Both were manufactured by Stilnovo in Italy, circa 1950s and are in original condition, marked on the brass inside ring and the hardware.

They are also numbered (pieces 7 + 8) Enameled aluminum, brass hardware.

The sockets were painted in basic colors (red/yellow/blue) as a modern reminiscence.

They use 3x e14 European bulbs per light.

The condition is very good, no bumps or damages, some minor loss of paint. Cleaned gently.

Dimensions: 19.9" x 5.9".