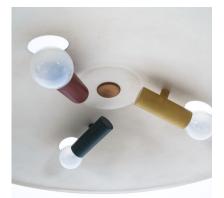

They are also numbered (pieces 7 + 8) Enameled aluminum, brass hardware.

The sockets were painted in basic colors (red/yellow/blue) as a modern reminiscence.

They use 3x e14 European bulbs per light.

The condition is very good, no bumps or damages, some minor loss of paint. Cleaned gently.