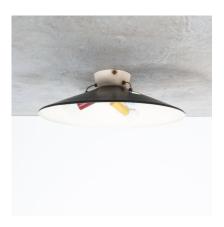

#### Stilnovo.

Rare pair of 20" Stilnovo labelled ceiling lamps, Italy, circa 1950- priced per piece.

Great set of 2 light which are sold individually.

Both were manufactured by Stilnovo in Italy, circa 1950s and are in original condition, marked on the brass inside ring and the hardware.

They are also numbered (pieces 7 + 8) Enameled aluminum, brass hardware.

The sockets were painted in basic colors (red/yellow/blue) as a modern reminiscence.

They use 3x e14 European bulbs per light.

The condition is very good, no bumps or damages, some minor loss of paint. Cleaned gently.

Dimensions: 19.9" x 5.9".