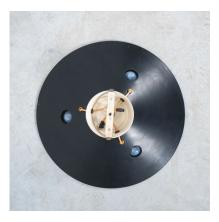

#### Stilnovo.

Rare pair of 20" Stilnovo labelled ceiling lamps, Italy, circa 1950- priced per piece.

Great set of 2 light which are sold individually.

Both were manufactured by Stilnovo in Italy, circa 1950s and are in original condition, marked on the brass inside ring and the hardware.

They are also numbered (pieces 7 + 8) Enameled aluminum, brass hardware.

The sockets were painted in basic colors (red/yellow/blue) as a modern reminiscence.

They use 3x e14 European bulbs per light.

The condition is very good, no bumps or damages, some minor loss of paint. Cleaned gently.

Dimensions: 19.9" x 5.9".