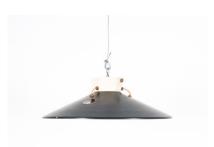

#### Stilnovo.

Rare pair of 20" Stilnovo labelled ceiling lamps, Italy, circa 1950- priced per piece.

Great set of 2 light which are sold individually.

Both were manufactured by Stilnovo in Italy, circa 1950s and are in original condition, marked on the brass inside ring and the hardware.

They are also numbered (pieces 7 + 8) Enameled aluminum, brass hardware.

The sockets were painted in basic colors (red/yellow/blue) as a modern reminiscence.

They use 3x e14 European bulbs per light.

The condition is very good, no bumps or damages, some minor loss of paint. Cleaned gently.

Dimensions: 19.9" x 5.9".