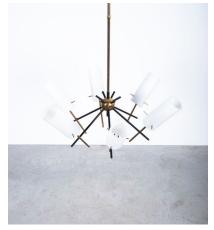

## **PRODUCT DESCRIPTION**

Stilnovo.

Chandelier from satinized glass and brass Italy, mid century.

25" chandelier with 6 tubular shades from opaline form glass.

It's a beautiful piece that has the enchanting lightness of real Stilnovo design from the early 1950s.

The light was handcrafted from brass tubes, some of which lacquered black, orbiting around a small brass globe, it's in its original state.

The glass tubes show no cracks or severe chips around the fringes. Overall it's in good vintage condition, ready to being used.

We cleaned the lamp and gave it a new main power cord.

This lamp holds 6 bulbs with 40W max (Edison 14 socket, LED recommended due to heat development).

Dimensions are: 25" (diameter) 11" (height chandelier only) 35" (height with the stem)