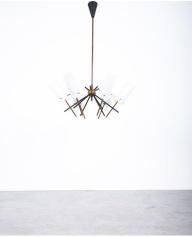

## **PRODUCT DESCRIPTION**

Stilnovo.

Chandelier from satinized glass and brass Italy, mid century.

25" chandelier with 6 tubular shades from opaline form glass.

It's a beautiful piece that has the enchanting lightness of real Stilnovo design from the early 1950s.

The light was handcrafted from brass tubes, some of which lacquered black, orbiting around a small brass globe, it's in its original state.

The glass tubes show no cracks or severe chips around the fringes. Overall it's in good vintage condition, ready to being used.

We cleaned the lamp and gave it a new main power cord.

This lamp holds 6 bulbs with 40W max (Edison 14 socket, LED recommended due to heat development).

Dimensions are: 25" (diameter) 11" (height chandelier only) 35" (height with the stem)