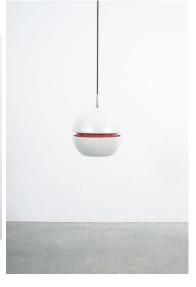

ound a small brass globe, it's in its original state.

The glass tubes show no cracks or severe chips around the fringes. Overall it's in good vintage condition, ready to being used.

We cleaned the lamp and gave it a new main power cord.

This lamp holds 6 bulbs with 40W max (Edison 14 socket, LED recommended due to heat development).

Dimensions are: 25" (diameter) 11" (height chandelier only) 35" (height with the stem)

The overall height can be easily customized with a longer rod in our workshop (free of charge).

Provenance: derives from an estate in Milan

## **ADDITIONAL INFORMATION**

| Dimensions | 63.5 × 63.5 × 89 cm      |
|------------|--------------------------|
| material   | mlik glass, Brass, glass |
| period     | 1950 - 1960              |

## YOU MAY ALSO LIKE...









**Stilnovo Double** Suspension Pendant Satinized Glass and Lamp Red Aluminum Glass, Italy, 1950

Stilnovo Original Chandelier from Brass, Italy, circa 1950

**Stilnovo Yellow Glass Pendant Lamp** Glass, circa 1950

**Stilnovo Pearl White Red Globe Pendant** Lamp, circa 1965