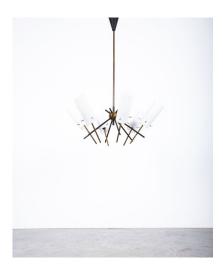

## **PRODUCT DESCRIPTION**

Stilnovo.

Chandelier from satinized glass and brass Italy, mid century.

25" chandelier with 6 tubular shades from opaline form glass.

It's a beautiful piece that has the enchanting lightness of real Stilnovo design from the early 1950s.

The light was handcrafted from brass tubes, some of which lacquered black, orbiting around a small brass globe, it's in its original state.

The glass tubes show no cracks or severe chips around the fringes. Overall it's in good vintage condition, ready to being used.

We cleaned the lamp and gave it a new main power cord.

This lamp holds 6 bulbs with 40W max (Edison 14 socket, LED recommended due to heat development).

Dimensions are: 25" (diameter) 11" (height chandelier only) 35" (height with the stem)