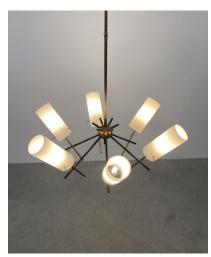

## **PRODUCT DESCRIPTION**

Stilnovo.

Chandelier from satinized glass and brass Italy, mid century.

25" chandelier with 6 tubular shades from opaline form glass.

It's a beautiful piece that has the enchanting lightness of real Stilnovo design from the early 1950s.

The light was handcrafted from brass tubes, some of which lacquered black, orbiting around a small brass globe, it's in its original state.

The glass tubes show no cracks or severe chips around the fringes. Overall it's in good vintage condition, ready to being used.

We cleaned the lamp and gave it a new main power cord.

This lamp holds 6 bulbs with 40W max (Edison 14 socket, LED recommended due to heat development).

Dimensions are: 25" (diameter) 11" (height chandelier only) 35" (height with the stem)