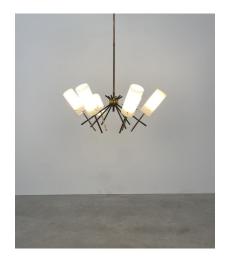

## **PRODUCT DESCRIPTION**

Stilnovo.

Chandelier from satinized glass and brass Italy, mid century.

25" chandelier with 6 tubular shades from opaline form glass.

It's a beautiful piece that has the enchanting lightness of real Stilnovo design from the early 1950s.

The light was handcrafted from brass tubes, some of which lacquered black, orbiting around a small brass globe, it's in its original state.

The glass tubes show no cracks or severe chips around the fringes. Overall it's in good vintage condition, ready to being used.

We cleaned the lamp and gave it a new main power cord.

This lamp holds 6 bulbs with 40W max (Edison 14 socket, LED recommended due to heat development).

Dimensions are: 25" (diameter) 11" (height chandelier only) 35" (height with the stem)