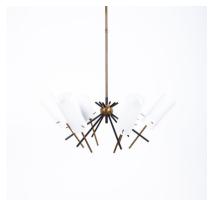

## **PRODUCT DESCRIPTION**

Stilnovo.

Chandelier from satinized glass and brass Italy, mid century.

25" chandelier with 6 tubular shades from opaline form glass.

It's a beautiful piece that has the enchanting lightness of real Stilnovo design from the early 1950s.

The light was handcrafted from brass tubes, some of which lacquered black, orbiting around a small brass globe, it's in its original state.

The glass tubes show no cracks or severe chips around the fringes. Overall it's in good vintage condition, ready to being used.

We cleaned the lamp and gave it a new main power cord.

This lamp holds 6 bulbs with 40W max (Edison 14 socket, LED recommended due to heat development).

Dimensions are: 25" (diameter) 11" (height chandelier only) 35" (height with the stem)