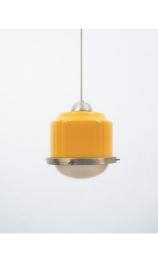

## YOU MAY ALSO LIKE...

**Stilnovo Double** Suspension Pendant Satinized Glass and Lamp Red Aluminum Glass, Italy, 1950

Stilnovo Original Chandelier from Brass, Italy, circa 1950

**Stilnovo Yellow Glass Pendant Lamp** Glass, circa 1950