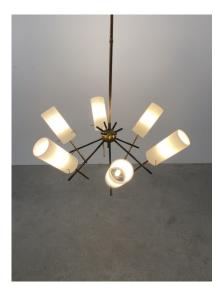

## **PRODUCT DESCRIPTION**

Stilnovo.

Chandelier from satinized glass and brass Italy, mid century.

25" chandelier with 6 tubular shades from opaline form glass.

It's a beautiful piece that has the enchanting lightness of real Stilnovo design from the early 1950s.

The light was handcrafted from brass tubes, some of which lacquered black, orbiting around a small brass globe, it's in its original state.

The glass tubes show no cracks or severe chips around the fringes. Overall it's in good vintage condition, ready to being used.

We cleaned the lamp and gave it a new main power cord.

This lamp holds 6 bulbs with 40W max (Edison 14 socket, LED recommended due to heat development).

Dimensions are: 25" (diameter) 11" (height chandelier only) 35" (height with the stem)