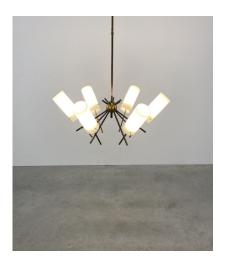

## **PRODUCT DESCRIPTION**

Stilnovo.

Chandelier from satinized glass and brass Italy, mid century.

25" chandelier with 6 tubular shades from opaline form glass.

It's a beautiful piece that has the enchanting lightness of real Stilnovo design from the early 1950s.

The light was handcrafted from brass tubes, some of which lacquered black, orbiting around a small brass globe, it's in its original state.

The glass tubes show no cracks or severe chips around the fringes. Overall it's in good vintage condition, ready to being used.

We cleaned the lamp and gave it a new main power cord.

This lamp holds 6 bulbs with 40W max (Edison 14 socket, LED recommended due to heat development).

Dimensions are: 25" (diameter) 11" (height chandelier only) 35" (height with the stem)