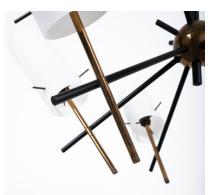

The light was handcrafted from brass tubes, some of which lacquered black, orbiting around a small brass globe, it's in its original state.

The glass tubes show no cracks or severe chips around the fringes. Overall it's in good vintage condition, ready to being used.

We cleaned the lamp and gave it a new main power cord.

This lamp holds 6 bulbs with 40W max (Edison 14 socket, LED recommended due to heat development).

Dimensions are: 25" (diameter) 11" (height chandelier only) 35" (height with the stem)