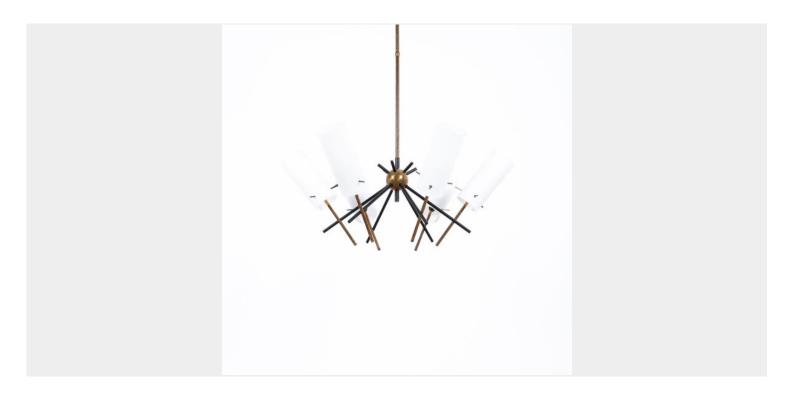

## **PRODUCT DESCRIPTION**

Stilnovo.

Chandelier from satinized glass and brass Italy, mid century.

25" chandelier with 6 tubular shades from opaline form glass.

It's a beautiful piece that has the enchanting lightness of real Stilnovo design from the early 1950s.

The light was handcrafted from brass tubes, some of which lacquered black, orbiting around a small brass globe, it's in its original state.

The glass tubes show no cracks or severe chips around the fringes. Overall it's in good vintage condition, ready to being used.

We cleaned the lamp and gave it a new main power cord.

This lamp holds 6 bulbs with 40W max (Edison 14 socket, LED recommended due to heat development).

Dimensions are: 25" (diameter) 11" (height chandelier only) 35" (height with the stem)