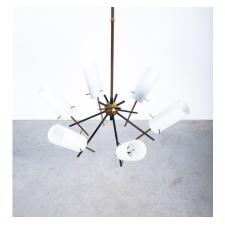

## **PRODUCT DESCRIPTION**

Stilnovo.

Chandelier from satinized glass and brass Italy, mid century.

25" chandelier with 6 tubular shades from opaline form glass.

It's a beautiful piece that has the enchanting lightness of real Stilnovo design from the early 1950s.

The light was handcrafted from brass tubes, some of which lacquered black, orbiting around a small brass globe, it's in its original state.

The glass tubes show no cracks or severe chips around the fringes. Overall it's in good vintage condition, ready to being used.

We cleaned the lamp and gave it a new main power cord.

This lamp holds 6 bulbs with 40W max (Edison 14 socket, LED recommended due to heat development).

Dimensions are: 25" (diameter) 11" (height chandelier only) 35" (height with the stem)