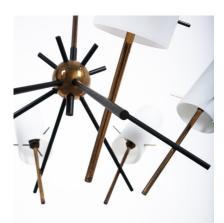

## **PRODUCT DESCRIPTION**

Stilnovo.

Chandelier from satinized glass and brass Italy, mid century.

25" chandelier with 6 tubular shades from opaline form glass.

It's a beautiful piece that has the enchanting lightness of real Stilnovo design from the early 1950s.

The light was handcrafted from brass tubes, some of which lacquered black, orbiting around a small brass globe, it's in its original state.

The glass tubes show no cracks or severe chips around the fringes. Overall it's in good vintage condition, ready to being used.

We cleaned the lamp and gave it a new main power cord.

This lamp holds 6 bulbs with 40W max (Edison 14 socket, LED recommended due to heat development).

Dimensions are: 25" (diameter) 11" (height chandelier only) 35" (height with the stem)