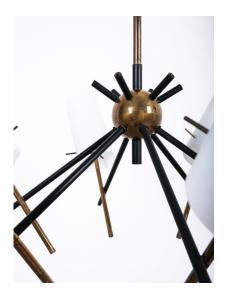

The light was handcrafted from brass tubes, some of which lacquered black, orbiting around a small brass globe, it's in its original state.

The glass tubes show no cracks or severe chips around the fringes. Overall it's in good vintage condition, ready to being used.

We cleaned the lamp and gave it a new main power cord.

This lamp holds 6 bulbs with 40W max (Edison 14 socket, LED recommended due to heat development).

Dimensions are: 25" (diameter) 11" (height chandelier only) 35" (height with the stem)