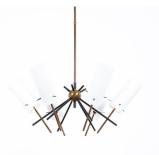

## **PRODUCT DESCRIPTION**

Stilnovo.

Chandelier from satinized glass and brass Italy, mid century.

25" chandelier with 6 tubular shades from opaline form glass.

It's a beautiful piece that has the enchanting lightness of real Stilnovo design from the early 1950s.

The light was handcrafted from brass tubes, some of which lacquered black, orbiting around a small brass globe, it's in its original state.

The glass tubes show no cracks or severe chips around the fringes. Overall it's in good vintage condition, ready to being used.

We cleaned the lamp and gave it a new main power cord.

This lamp holds 6 bulbs with 40W max (Edison 14 socket, LED recommended due to heat development).

Dimensions are: 25" (diameter) 11" (height chandelier only) 35" (height with the stem)