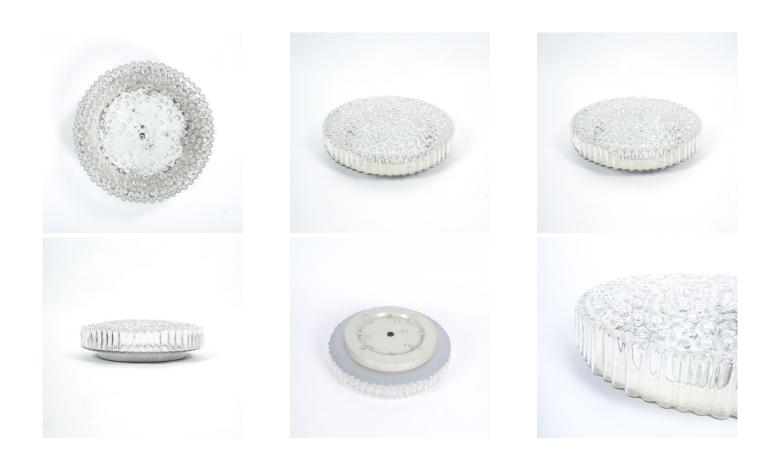

## STAFF LARGE BUBBLE GLASS FLUSH MOUNTS LAMPS CEILING LIGHTS, 1960

\$1,600

**SKU:** N/A | Categories: Flush Mounts, Lighting | Tags: flush mount, Glass, staff, Staff Leuchten

**GALLERY IMAGES** 

## **PRODUCT DESCRIPTION**

Staff. Large staff bubble glass flush mounts lamps ceiling lights. Three large bulbs with 60 W each are illuminating this piece. Newly rewired according to US and EU standards. Led compatible. Good condition. We have a larger version of this light available. Nice bubble glass flush mount fixture from the 1960s by Staff/Germany. It holds three bulbs with 40 W and has been rewired recently.

## **ADDITIONAL INFORMATION**

**Dimensions**  $38 \times 38 \times 11 \text{ cm}$ 

**creator** Staff Leuchten

material glass, metal

**period** 1960-1970