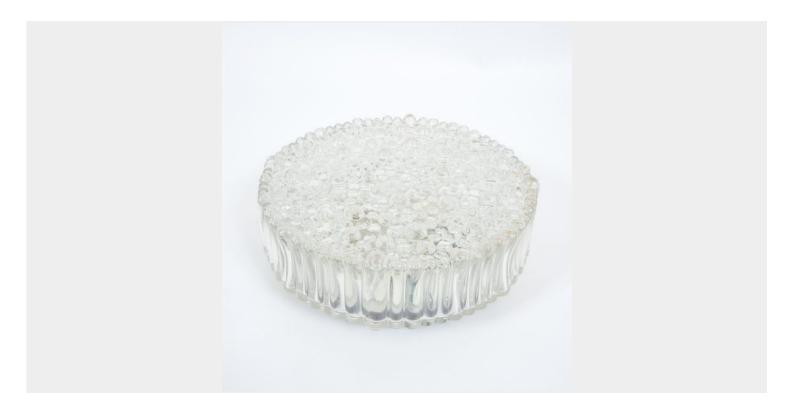

## STAFF LARGE BUBBLE GLASS FLUSH MOUNTS LAMPS CEILING LIGHTS, 1960

\$1,600

**SKU:** N/A | Categories: Flush Mounts, Lighting | Tags: flush mount, Glass, staff, Staff Leuchten

**GALLERY IMAGES** 

## **PRODUCT DESCRIPTION**

Staff. Large staff bubble glass flush mounts lamps ceiling lights. Three large bulbs with 60 W each are illuminating this piece. Newly rewired according to US and EU standards. Led compatible. Good condition. We have a larger version of this light available. Nice bubble glass flush mount fixture from the 1960s by Staff/Germany. It holds three bulbs with 40 W and has been rewired recently.

## **ADDITIONAL INFORMATION**

**Dimensions**  $38 \times 38 \times 11 \text{ cm}$ 

**creator** Staff Leuchten

material glass, metal

**period** 1960-1970