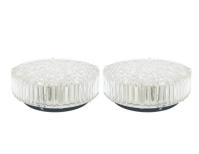

## STAFF LARGE BUBBLE GLASS FLUSH MOUNTS LAMPS CEILING LIGHTS, 1960

\$1,600

**SKU:** N/A | Categories: Flush Mounts, Lighting | Tags: flush mount, Glass, staff, Staff Leuchten

**GALLERY IMAGES** 

## **PRODUCT DESCRIPTION**

Staff. Large staff bubble glass flush mounts lamps ceiling lights. Three large bulbs with 60 W each are illuminating this piece. Newly rewired according to US and EU standards. Led compatible. Good condition. We have a larger version of this light available. Nice bubble glass flush mount fixture from the 1960s by Staff/Germany. It holds three bulbs with 40 W and has been rewired recently.

## **ADDITIONAL INFORMATION**

**Dimensions**  $38 \times 38 \times 11 \text{ cm}$ 

**creator** Staff Leuchten

material glass, metal

**period** 1960-1970