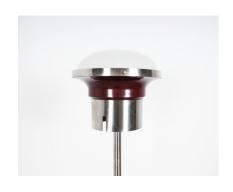

#### Sergio Mazza.

Rare 66" floor lamp by Sergio Mazza for Artemide, Italy circa 1965.

Original Tau floor light in nickeled brass, aubergine lacquer and the typical white glass dome.

The original metal switch is present.

The overall condition is good to very good, it shows traces of use and one dent in the foot.

We have cleaned it, polished it and checked the cables. The lamp is ready to use.

Please note that we have matching sconces/ flush mounts available. Dimensions: 66" x 11.81".