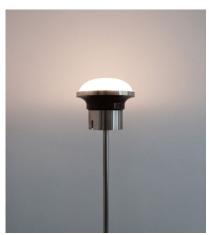

#### Sergio Mazza.

Rare 66" floor lamp by Sergio Mazza for Artemide, Italy circa 1965.

Original Tau floor light in nickeled brass, aubergine lacquer and the typical white glass dome.

The original metal switch is present.

The overall condition is good to very good, it shows traces of use and one dent in the foot.

We have cleaned it, polished it and checked the cables. The lamp is ready to use.

Please note that we have matching sconces/ flush mounts available. Dimensions: 66" x 11.81".