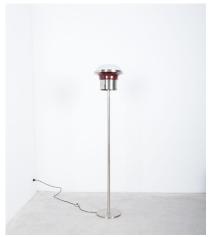

#### Sergio Mazza.

Rare 66" floor lamp by Sergio Mazza for Artemide, Italy circa 1965.

Original Tau floor light in nickeled brass, aubergine lacquer and the typical white glass dome.

The original metal switch is present.

The overall condition is good to very good, it shows traces of use and one dent in the foot.

We have cleaned it, polished it and checked the cables. The lamp is ready to use.

Please note that we have matching sconces/ flush mounts available. Dimensions: 66" x 11.81".

## **ADDITIONAL INFORMATION**

**Dimensions**  $30 \times 30 \times 169 \text{ cm}$ 

**creator** Sergio Mazza

material Laquered Alumium, sheet metal, chrome, Glass,

**period** 1960 - 1970