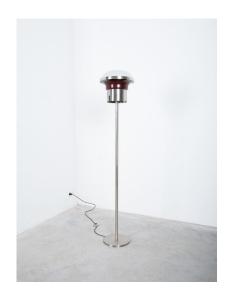

#### Sergio Mazza.

Rare 66" floor lamp by Sergio Mazza for Artemide, Italy circa 1965.

Original Tau floor light in nickeled brass, aubergine lacquer and the typical white glass dome.

The original metal switch is present.

The overall condition is good to very good, it shows traces of use and one dent in the foot.

We have cleaned it, polished it and checked the cables. The lamp is ready to use.

Please note that we have matching sconces/ flush mounts available. Dimensions: 66" x 11.81".