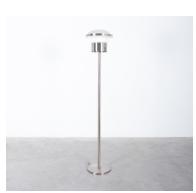

#### Sergio Mazza.

Rare 66" floor lamp by Sergio Mazza for Artemide, Italy circa 1965.

Original Tau floor light in nickeled brass, aubergine lacquer and the typical white glass dome.

The original metal switch is present.

The overall condition is good to very good, it shows traces of use and one dent in the foot.

We have cleaned it, polished it and checked the cables. The lamp is ready to use.

Please note that we have matching sconces/ flush mounts available. Dimensions: 66" x 11.81".