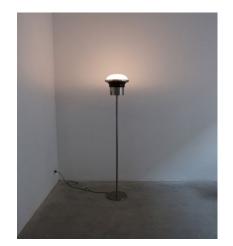

#### Sergio Mazza.

Rare 66" floor lamp by Sergio Mazza for Artemide, Italy circa 1965.

Original Tau floor light in nickeled brass, aubergine lacquer and the typical white glass dome.

The original metal switch is present.

The overall condition is good to very good, it shows traces of use and one dent in the foot.

We have cleaned it, polished it and checked the cables. The lamp is ready to use.

Please note that we have matching sconces/ flush mounts available. Dimensions: 66" x 11.81".

## **ADDITIONAL INFORMATION**

**Dimensions**  $30 \times 30 \times 169 \text{ cm}$ 

**creator** Sergio Mazza

material Laquered Alumium, sheet metal, chrome, Glass,

**period** 1960 - 1970