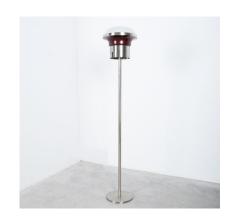

#### Sergio Mazza.

Rare 66" floor lamp by Sergio Mazza for Artemide, Italy circa 1965.

Original Tau floor light in nickeled brass, aubergine lacquer and the typical white glass dome.

The original metal switch is present.

The overall condition is good to very good, it shows traces of use and one dent in the foot.

We have cleaned it, polished it and checked the cables. The lamp is ready to use.

Please note that we have matching sconces/ flush mounts available. Dimensions: 66" x 11.81".

## **ADDITIONAL INFORMATION**

**Dimensions**  $30 \times 30 \times 169 \text{ cm}$ 

**creator** Sergio Mazza

material Laquered Alumium, sheet metal, chrome, Glass,

**period** 1960 - 1970