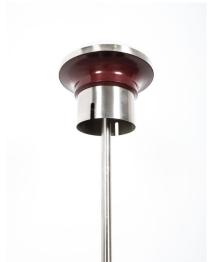

#### Sergio Mazza.

Rare 66" floor lamp by Sergio Mazza for Artemide, Italy circa 1965.

Original Tau floor light in nickeled brass, aubergine lacquer and the typical white glass dome.

The original metal switch is present.

The overall condition is good to very good, it shows traces of use and one dent in the foot.

We have cleaned it, polished it and checked the cables. The lamp is ready to use.

Please note that we have matching sconces/ flush mounts available. Dimensions: 66" x 11.81".