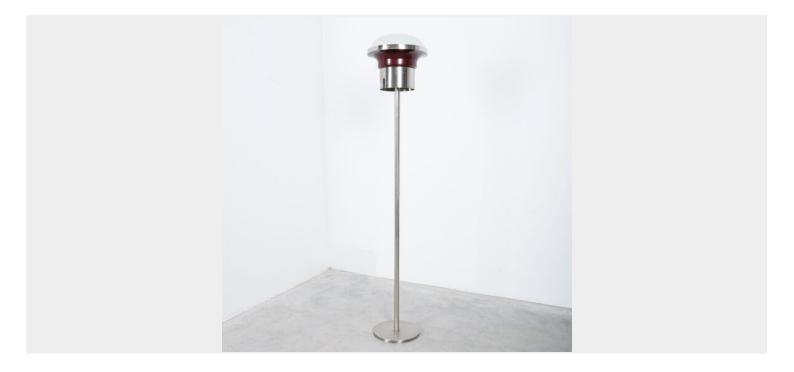

#### Sergio Mazza.

Rare 66" floor lamp by Sergio Mazza for Artemide, Italy circa 1965.

Original Tau floor light in nickeled brass, aubergine lacquer and the typical white glass dome.

The original metal switch is present.

The overall condition is good to very good, it shows traces of use and one dent in the foot.

We have cleaned it, polished it and checked the cables. The lamp is ready to use.

Please note that we have matching sconces/ flush mounts available. Dimensions: 66" x 11.81".

## **ADDITIONAL INFORMATION**

**Dimensions**  $30 \times 30 \times 169 \text{ cm}$ 

**creator** Sergio Mazza

material Laquered Alumium, sheet metal, chrome, Glass,

**period** 1960 - 1970