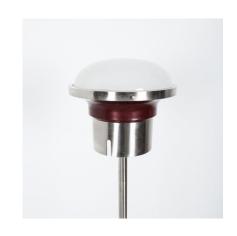

#### Sergio Mazza.

Rare 66" floor lamp by Sergio Mazza for Artemide, Italy circa 1965.

Original Tau floor light in nickeled brass, aubergine lacquer and the typical white glass dome.

The original metal switch is present.

The overall condition is good to very good, it shows traces of use and one dent in the foot.

We have cleaned it, polished it and checked the cables. The lamp is ready to use.

Please note that we have matching sconces/ flush mounts available. Dimensions: 66" x 11.81".