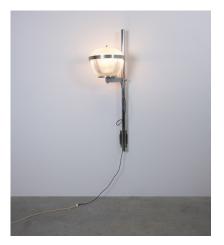

## **PRODUCT DESCRIPTION**

Sergio Mazza.

Set of eight (8) Sergio Mazza very large wall lamps attr. Artemide, circa 1960.

Priced and sold per piece. Dimensions are 51.2" x 14.56" x 19.5"

Very rare set of eight large Sergio Mazza wall lights made from brass, nickel and glass.

It's such an astonishing find in itself and they look even more fantastic in person. We have refurbished them in our workshop and also rewired them freshly.

The presence of these lights is just mind-blowing. Especially hung as a pair or a set.

They show the well-known lighting quality of Tau or Delta lamps by Mazza but can be adjusted in height and angle.

Each one takes three bulbs with e26/27 for 110/220V, max wattage 60W, Led's are possible.

Dimensions are 51.2" x 14.56" x 19.5"

## **ADDITIONAL INFORMATION**

| Dimensions | 49.5 × 37 × 130 cm     |
|------------|------------------------|
| creator    | artemide, Sergio Mazza |
| material   | nickel, Brass, Glass,  |
| period     | 1960-1970              |