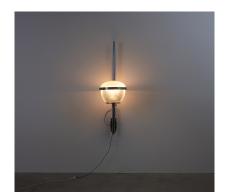

## **PRODUCT DESCRIPTION**

Sergio Mazza.

Set of eight (8) Sergio Mazza very large wall lamps attr. Artemide, circa 1960.

Priced and sold per piece. Dimensions are 51.2" x 14.56" x 19.5"

Very rare set of eight large Sergio Mazza wall lights made from brass, nickel and glass.

It's such an astonishing find in itself and they look even more fantastic in person. We have refurbished them in our workshop and also rewired them freshly.

The presence of these lights is just mind-blowing. Especially hung as a pair or a set.

They show the well-known lighting quality of Tau or Delta lamps by Mazza but can be adjusted in height and angle.

Each one takes three bulbs with e26/27 for 110/220V, max wattage 60W, Led's are possible.

Dimensions are 51.2" x 14.56" x 19.5"

## **ADDITIONAL INFORMATION**

| Dimensions | 49.5 × 37 × 130 cm     |
|------------|------------------------|
| creator    | artemide, Sergio Mazza |
| material   | nickel, Brass, Glass,  |
| period     | 1960-1970              |