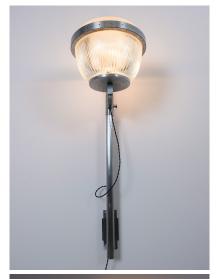

## **PRODUCT DESCRIPTION**

Sergio Mazza.

Set of eight (8) Sergio Mazza very large wall lamps attr. Artemide, circa 1960.

Priced and sold per piece. Dimensions are 51.2" x 14.56" x 19.5"

Very rare set of eight large Sergio Mazza wall lights made from brass, nickel and glass.

It's such an astonishing find in itself and they look even more fantastic in person. We have refurbished them in our workshop and also rewired them freshly.

The presence of these lights is just mind-blowing. Especially hung as a pair or a set.

They show the well-known lighting quality of Tau or Delta lamps by Mazza but can be adjusted in height and angle.

Each one takes three bulbs with e26/27 for 110/220V, max wattage 60W, Led's are possible.

Dimensions are 51.2" x 14.56" x 19.5"

## **ADDITIONAL INFORMATION**

| Dimensions | 49.5 × 37 × 130 cm     |
|------------|------------------------|
| creator    | artemide, Sergio Mazza |
| material   | nickel, Brass, Glass,  |
| period     | 1960-1970              |