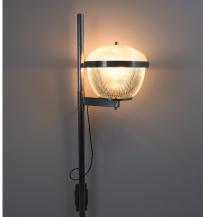

## **PRODUCT DESCRIPTION**

Sergio Mazza.

Set of eight (8) Sergio Mazza very large wall lamps attr. Artemide, circa 1960.

Priced and sold per piece. Dimensions are 51.2" x 14.56" x 19.5"

Very rare set of eight large Sergio Mazza wall lights made from brass, nickel and glass.

It's such an astonishing find in itself and they look even more fantastic in person. We have refurbished them in our workshop and also rewired them freshly.

The presence of these lights is just mind-blowing. Especially hung as a pair or a set.

They show the well-known lighting quality of Tau or Delta lamps by Mazza but can be adjusted in height and angle.

Each one takes three bulbs with e26/27 for 110/220V, max wattage 60W, Led's are possible.

Dimensions are 51.2" x 14.56" x 19.5"

## **ADDITIONAL INFORMATION**

| Dimensions | 49.5 × 37 × 130 cm     |
|------------|------------------------|
| creator    | artemide, Sergio Mazza |
| material   | nickel, Brass, Glass,  |
| period     | 1960-1970              |