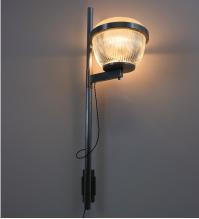

## **PRODUCT DESCRIPTION**

Sergio Mazza.

Set of eight (8) Sergio Mazza very large wall lamps attr. Artemide, circa 1960.

Priced and sold per piece. Dimensions are 51.2" x 14.56" x 19.5"

Very rare set of eight large Sergio Mazza wall lights made from brass, nickel and glass.

It's such an astonishing find in itself and they look even more fantastic in person. We have refurbished them in our workshop and also rewired them freshly.

The presence of these lights is just mind-blowing. Especially hung as a pair or a set.

They show the well-known lighting quality of Tau or Delta lamps by Mazza but can be adjusted in height and angle.

Each one takes three bulbs with e26/27 for 110/220V, max wattage 60W, Led's are possible.

Dimensions are 51.2" x 14.56" x 19.5"

## **ADDITIONAL INFORMATION**

| Dimensions | 49.5 × 37 × 130 cm     |
|------------|------------------------|
| creator    | artemide, Sergio Mazza |
| material   | nickel, Brass, Glass,  |
| period     | 1960-1970              |