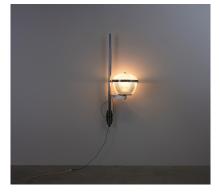

## **PRODUCT DESCRIPTION**

Sergio Mazza.

Set of eight (8) Sergio Mazza very large wall lamps attr. Artemide, circa 1960.

Priced and sold per piece. Dimensions are 51.2" x 14.56" x 19.5"

Very rare set of eight large Sergio Mazza wall lights made from brass, nickel and glass.

It's such an astonishing find in itself and they look even more fantastic in person. We have refurbished them in our workshop and also rewired them freshly.

The presence of these lights is just mind-blowing. Especially hung as a pair or a set.

They show the well-known lighting quality of Tau or Delta lamps by Mazza but can be adjusted in height and angle.

Each one takes three bulbs with e26/27 for 110/220V, max wattage 60W, Led's are possible.

Dimensions are 51.2" x 14.56" x 19.5"

## **ADDITIONAL INFORMATION**

| Dimensions | 49.5 × 37 × 130 cm     |
|------------|------------------------|
| creator    | artemide, Sergio Mazza |
| material   | nickel, Brass, Glass,  |
| period     | 1960-1970              |