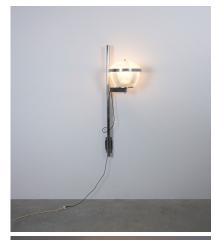

## **PRODUCT DESCRIPTION**

Sergio Mazza.

Set of eight (8) Sergio Mazza very large wall lamps attr. Artemide, circa 1960.

Priced and sold per piece. Dimensions are 51.2" x 14.56" x 19.5"

Very rare set of eight large Sergio Mazza wall lights made from brass, nickel and glass.

It's such an astonishing find in itself and they look even more fantastic in person. We have refurbished them in our workshop and also rewired them freshly.

The presence of these lights is just mind-blowing. Especially hung as a pair or a set.

They show the well-known lighting quality of Tau or Delta lamps by Mazza but can be adjusted in height and angle.

Each one takes three bulbs with e26/27 for 110/220V, max wattage 60W, Led's are possible.

Dimensions are 51.2" x 14.56" x 19.5"

## **ADDITIONAL INFORMATION**

| Dimensions | 49.5 × 37 × 130 cm     |
|------------|------------------------|
| creator    | artemide, Sergio Mazza |
| material   | nickel, Brass, Glass,  |
| period     | 1960-1970              |