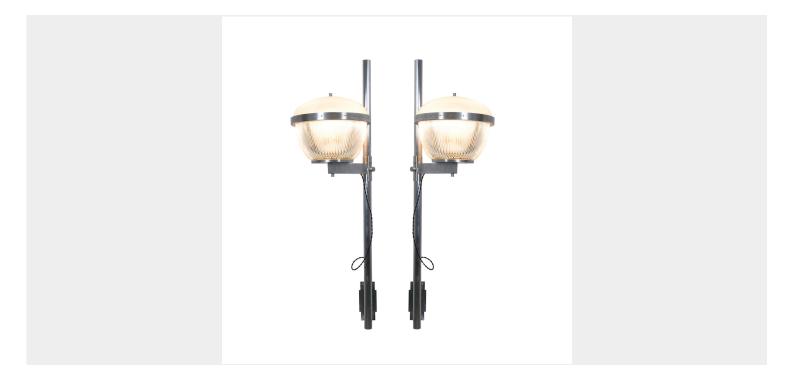

## **PRODUCT DESCRIPTION**

Sergio Mazza.

Set of eight (8) Sergio Mazza very large wall lamps attr. Artemide, circa 1960.

Priced and sold per piece. Dimensions are 51.2" x 14.56" x 19.5"

Very rare set of eight large Sergio Mazza wall lights made from brass, nickel and glass.

It's such an astonishing find in itself and they look even more fantastic in person. We have refurbished them in our workshop and also rewired them freshly.

The presence of these lights is just mind-blowing. Especially hung as a pair or a set.

They show the well-known lighting quality of Tau or Delta lamps by Mazza but can be adjusted in height and angle.

Each one takes three bulbs with e26/27 for 110/220V, max wattage 60W, Led's are possible.