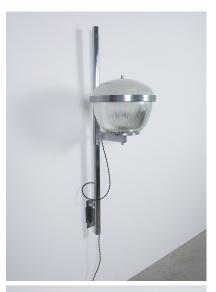

## **PRODUCT DESCRIPTION**

Sergio Mazza.

Set of eight (8) Sergio Mazza very large wall lamps attr. Artemide, circa 1960.

Priced and sold per piece. Dimensions are 51.2" x 14.56" x 19.5"

Very rare set of eight large Sergio Mazza wall lights made from brass, nickel and glass.

It's such an astonishing find in itself and they look even more fantastic in person. We have refurbished them in our workshop and also rewired them freshly.

The presence of these lights is just mind-blowing. Especially hung as a pair or a set.

They show the well-known lighting quality of Tau or Delta lamps by Mazza but can be adjusted in height and angle.

Each one takes three bulbs with e26/27 for 110/220V, max wattage 60W, Led's are possible.

Dimensions are 51.2" x 14.56" x 19.5"

## **ADDITIONAL INFORMATION**

| Dimensions | 49.5 × 37 × 130 cm     |
|------------|------------------------|
| creator    | artemide, Sergio Mazza |
| material   | nickel, Brass, Glass,  |
| period     | 1960-1970              |