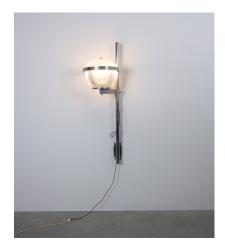

## **PRODUCT DESCRIPTION**

Sergio Mazza.

Set of eight (8) Sergio Mazza very large wall lamps attr. Artemide, circa 1960.

Priced and sold per piece. Dimensions are 51.2" x 14.56" x 19.5"

Very rare set of eight large Sergio Mazza wall lights made from brass, nickel and glass.

It's such an astonishing find in itself and they look even more fantastic in person. We have refurbished them in our workshop and also rewired them freshly.

The presence of these lights is just mind-blowing. Especially hung as a pair or a set.

They show the well-known lighting quality of Tau or Delta lamps by Mazza but can be adjusted in height and angle.

Each one takes three bulbs with e26/27 for 110/220V, max wattage 60W, Led's are possible.

Dimensions are 51.2" x 14.56" x 19.5"

## **ADDITIONAL INFORMATION**

| Dimensions | 49.5 × 37 × 130 cm     |
|------------|------------------------|
| creator    | artemide, Sergio Mazza |
| material   | nickel, Brass, Glass,  |
| period     | 1960-1970              |