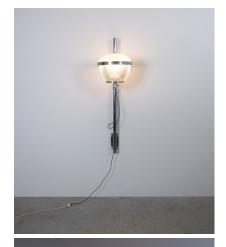

## **PRODUCT DESCRIPTION**

Sergio Mazza.

Set of eight (8) Sergio Mazza very large wall lamps attr. Artemide, circa 1960.

Priced and sold per piece. Dimensions are 51.2" x 14.56" x 19.5"

Very rare set of eight large Sergio Mazza wall lights made from brass, nickel and glass.

It's such an astonishing find in itself and they look even more fantastic in person. We have refurbished them in our workshop and also rewired them freshly.

The presence of these lights is just mind-blowing. Especially hung as a pair or a set.

They show the well-known lighting quality of Tau or Delta lamps by Mazza but can be adjusted in height and angle.

Each one takes three bulbs with e26/27 for 110/220V, max wattage 60W, Led's are possible.

Dimensions are 51.2" x 14.56" x 19.5"

## **ADDITIONAL INFORMATION**

| Dimensions | 49.5 × 37 × 130 cm     |
|------------|------------------------|
| creator    | artemide, Sergio Mazza |
| material   | nickel, Brass, Glass,  |
| period     | 1960-1970              |