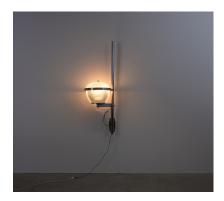

## **PRODUCT DESCRIPTION**

Sergio Mazza.

Set of eight (8) Sergio Mazza very large wall lamps attr. Artemide, circa 1960.

Priced and sold per piece. Dimensions are 51.2" x 14.56" x 19.5"

Very rare set of eight large Sergio Mazza wall lights made from brass, nickel and glass.

It's such an astonishing find in itself and they look even more fantastic in person. We have refurbished them in our workshop and also rewired them freshly.

The presence of these lights is just mind-blowing. Especially hung as a pair or a set.

They show the well-known lighting quality of Tau or Delta lamps by Mazza but can be adjusted in height and angle.

Each one takes three bulbs with e26/27 for 110/220V, max wattage 60W, Led's are possible.

Dimensions are 51.2" x 14.56" x 19.5"

## **ADDITIONAL INFORMATION**

| Dimensions | 49.5 × 37 × 130 cm     |
|------------|------------------------|
| creator    | artemide, Sergio Mazza |
| material   | nickel, Brass, Glass,  |
| period     | 1960-1970              |