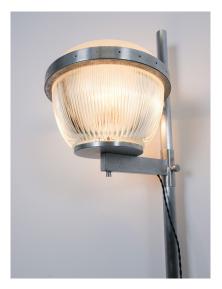

## **PRODUCT DESCRIPTION**

Sergio Mazza.

Set of eight (8) Sergio Mazza very large wall lamps attr. Artemide, circa 1960.

Priced and sold per piece. Dimensions are 51.2" x 14.56" x 19.5"

Very rare set of eight large Sergio Mazza wall lights made from brass, nickel and glass.

It's such an astonishing find in itself and they look even more fantastic in person. We have refurbished them in our workshop and also rewired them freshly.

The presence of these lights is just mind-blowing. Especially hung as a pair or a set.

They show the well-known lighting quality of Tau or Delta lamps by Mazza but can be adjusted in height and angle.

Each one takes three bulbs with e26/27 for 110/220V, max wattage 60W, Led's are possible.

Dimensions are 51.2" x 14.56" x 19.5"

## **ADDITIONAL INFORMATION**

| Dimensions | 49.5 × 37 × 130 cm     |
|------------|------------------------|
| creator    | artemide, Sergio Mazza |
| material   | nickel, Brass, Glass,  |
| period     | 1960-1970              |