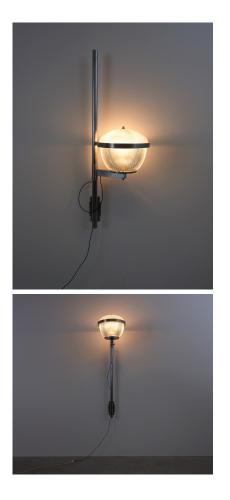

## **PRODUCT DESCRIPTION**

Sergio Mazza.

Set of eight (8) Sergio Mazza very large wall lamps attr. Artemide, circa 1960.

Priced and sold per piece. Dimensions are 51.2" x 14.56" x 19.5"

Very rare set of eight large Sergio Mazza wall lights made from brass, nickel and glass.

It's such an astonishing find in itself and they look even more fantastic in person. We have refurbished them in our workshop and also rewired them freshly.

The presence of these lights is just mind-blowing. Especially hung as a pair or a set.

They show the well-known lighting quality of Tau or Delta lamps by Mazza but can be adjusted in height and angle.

Each one takes three bulbs with e26/27 for 110/220V, max wattage 60W, Led's are possible.

Dimensions are 51.2" x 14.56" x 19.5"

## **ADDITIONAL INFORMATION**

| Dimensions | 49.5 × 37 × 130 cm     |
|------------|------------------------|
| creator    | artemide, Sergio Mazza |
| material   | nickel, Brass, Glass,  |
| period     | 1960-1970              |