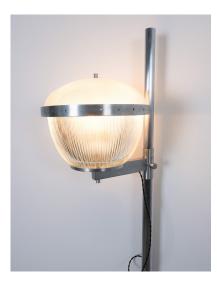

## **PRODUCT DESCRIPTION**

Sergio Mazza.

Set of eight (8) Sergio Mazza very large wall lamps attr. Artemide, circa 1960.

Priced and sold per piece. Dimensions are 51.2" x 14.56" x 19.5"

Very rare set of eight large Sergio Mazza wall lights made from brass, nickel and glass.

They show the well-known lighting quality of Tau or Delta lamps by Mazza but can be adjusted in height and angle.

Each one takes three bulbs with e26/27 for 110/220V, max wattage 60W, Led's are possible.