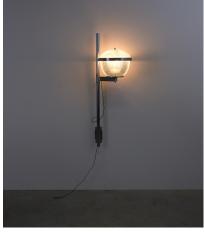

## **PRODUCT DESCRIPTION**

Sergio Mazza.

Set of eight (8) Sergio Mazza very large wall lamps attr. Artemide, circa 1960.

Priced and sold per piece. Dimensions are 51.2" x 14.56" x 19.5"

Very rare set of eight large Sergio Mazza wall lights made from brass, nickel and glass.

It's such an astonishing find in itself and they look even more fantastic in person. We have refurbished them in our workshop and also rewired them freshly.

The presence of these lights is just mind-blowing. Especially hung as a pair or a set.

They show the well-known lighting quality of Tau or Delta lamps by Mazza but can be adjusted in height and angle.

Each one takes three bulbs with e26/27 for 110/220V, max wattage 60W, Led's are possible.

Dimensions are 51.2" x 14.56" x 19.5"

## **ADDITIONAL INFORMATION**

| Dimensions | 49.5 × 37 × 130 cm     |
|------------|------------------------|
| creator    | artemide, Sergio Mazza |
| material   | nickel, Brass, Glass,  |
| period     | 1960-1970              |