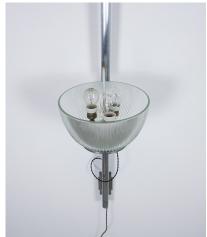

## **PRODUCT DESCRIPTION**

Sergio Mazza.

Set of eight (8) Sergio Mazza very large wall lamps attr. Artemide, circa 1960.

Priced and sold per piece. Dimensions are 51.2" x 14.56" x 19.5"

Very rare set of eight large Sergio Mazza wall lights made from brass, nickel and glass.

They show the well-known lighting quality of Tau or Delta lamps by Mazza but can be adjusted in height and angle.

Each one takes three bulbs with e26/27 for 110/220V, max wattage 60W, Led's are possible.