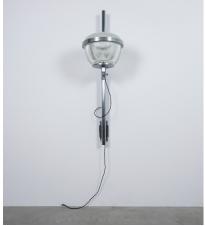

## **PRODUCT DESCRIPTION**

Sergio Mazza.

Set of eight (8) Sergio Mazza very large wall lamps attr. Artemide, circa 1960.

Priced and sold per piece. Dimensions are 51.2" x 14.56" x 19.5"

Very rare set of eight large Sergio Mazza wall lights made from brass, nickel and glass.

It's such an astonishing find in itself and they look even more fantastic in person. We have refurbished them in our workshop and also rewired them freshly.

The presence of these lights is just mind-blowing. Especially hung as a pair or a set.

They show the well-known lighting quality of Tau or Delta lamps by Mazza but can be adjusted in height and angle.

Each one takes three bulbs with e26/27 for 110/220V, max wattage 60W, Led's are possible.

Dimensions are 51.2" x 14.56" x 19.5"

## **ADDITIONAL INFORMATION**

| Dimensions | 49.5 × 37 × 130 cm     |
|------------|------------------------|
| creator    | artemide, Sergio Mazza |
| material   | nickel, Brass, Glass,  |
| period     | 1960-1970              |