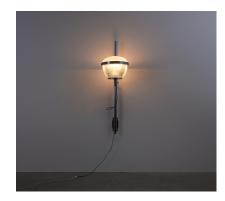

## SERGIO MAZZA LARGE WALL LIGHTS FOR ARTEMIDE 8 PIECES, MIDCENTURY

\$3,400

SKU: N/A | Categories: Lighting, New, Wall Lights and Sconces | Tags: artemide, delta light, mazza, Sergio Mazza

**GALLERY IMAGES** 

## **PRODUCT DESCRIPTION**

Sergio Mazza.

Set of eight (8) Sergio Mazza very large wall lamps attr. Artemide, circa 1960.

Priced and sold per piece. Dimensions are 51.2" x 14.56" x 19.5"

Very rare set of eight large Sergio Mazza wall lights made from brass, nickel and glass.

It's such an astonishing find in itself and they look even more fantastic in person. We have refurbished them in our workshop and also rewired them freshly.

The presence of these lights is just mind-blowing. Especially hung as a pair or a set.

They show the well-known lighting quality of Tau or Delta lamps by Mazza but can be adjusted in height and angle.

Each one takes three bulbs with e26/27 for 110/220V, max wattage 60W, Led's are possible.

Dimensions are 51.2" x 14.56" x 19.5"

## **ADDITIONAL INFORMATION**

| Dimensions | 49.5 × 37 × 130 cm     |
|------------|------------------------|
| creator    | artemide, Sergio Mazza |
| material   | nickel, Brass, Glass,  |
| period     | 1960-1970              |