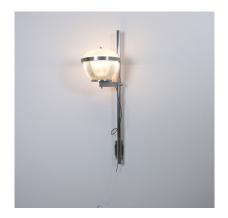

## **PRODUCT DESCRIPTION**

Sergio Mazza.

Set of eight (8) Sergio Mazza very large wall lamps attr. Artemide, circa 1960.

Priced and sold per piece. Dimensions are 51.2" x 14.56" x 19.5"

Very rare set of eight large Sergio Mazza wall lights made from brass, nickel and glass.

It's such an astonishing find in itself and they look even more fantastic in person. We have refurbished them in our workshop and also rewired them freshly.

The presence of these lights is just mind-blowing. Especially hung as a pair or a set.

They show the well-known lighting quality of Tau or Delta lamps by Mazza but can be adjusted in height and angle.

Each one takes three bulbs with e26/27 for 110/220V, max wattage 60W, Led's are possible.

Dimensions are 51.2" x 14.56" x 19.5"

## **ADDITIONAL INFORMATION**

| Dimensions | 49.5 × 37 × 130 cm     |
|------------|------------------------|
| creator    | artemide, Sergio Mazza |
| material   | nickel, Brass, Glass,  |
| period     | 1960-1970              |