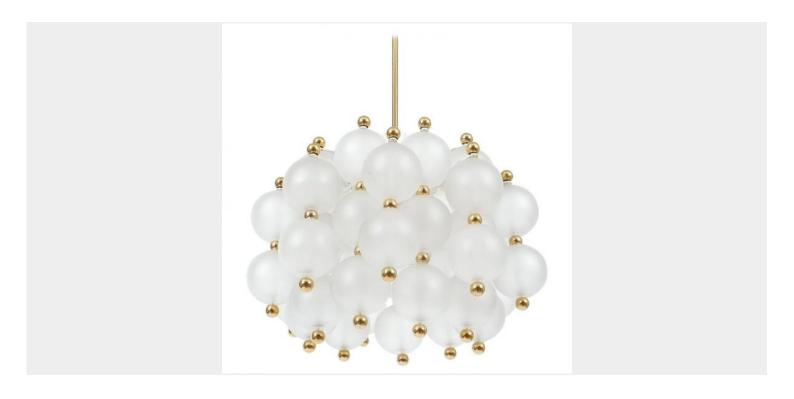

## **SEGUSO SATIN GLASS CHANDELIER**

\$5,900

SKU: N/A | Categories: Chandeliers, Lighting | Tags: chandelier, Enameled Brass, Glass, Seguso

**GALLERY IMAGES** 

PRODUCT DESCRIPTION

Seguso. Beautiful and large Chandelier in the style to Seguso with a multitude of smooth translucent handblown glass balls with gildened brass knobs. The fixture is in excellent condition (full restored) and holds a sinlge bulb with 150W max. It has been newly rewired. The height f the brass stem can be altered according to our clients requirements (40.55" as pictured) To visit our storefront please click on our logo /DERIVE at the bottom of this page or search for derive on 1stdibs.

## **ADDITIONAL INFORMATION**

**Dimensions**  $45 \times 45 \times 32 \text{ cm}$ 

**creator** E. Seguso

**material** glass, enameled brass

**period** 1960-1970