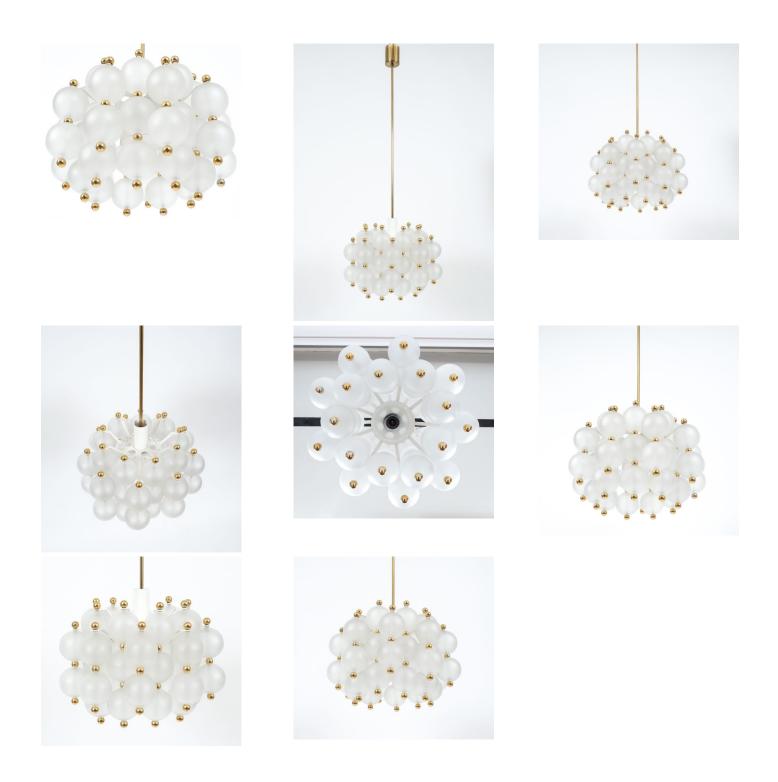

## **SEGUSO SATIN GLASS CHANDELIER**

\$5,900

SKU: N/A | Categories: Chandeliers, Lighting | Tags: chandelier, Enameled Brass, Glass, Seguso

**GALLERY IMAGES** 

PRODUCT DESCRIPTION

Seguso. Beautiful and large Chandelier in the style to Seguso with a multitude of smooth translucent handblown glass balls with gildened brass knobs. The fixture is in excellent condition (full restored) and holds a sinlge bulb with 150W max. It has been newly rewired. The height f the brass stem can be altered according to our clients requirements (40.55" as pictured) To visit our storefront please click on our logo /DERIVE at the bottom of this page or search for derive on 1stdibs.

## **ADDITIONAL INFORMATION**

**Dimensions**  $45 \times 45 \times 32 \text{ cm}$ 

**creator** E. Seguso

**material** glass, enameled brass

**period** 1960-1970