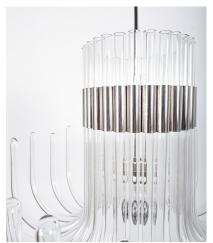

## **BESPOKE CHANDELIER GLASS AND CHROME, ITALY, CIRCA 1970**

\$6,800

**SKU:** N/A | Categories: Chandeliers, Lighting, New | Tags: bespoke chandelier, chrome

**GALLERY IMAGES** 

## **PRODUCT DESCRIPTION**

Bespoke Chandelier Glass and Chrome, Italy, circa 1970.

Well preserved 1970's chandelier, Italy circa 1930.

Dimensions are 26.4" x 47" (total drop) Elegant chandelier in very good original vintage condition.

It's comprised of a bunch of hollow and slender glass tubes radiating around a chrome structure and a single large bulb (e27, 100W max, Led's are possible).

We have used a silver tipped bulb for the photos which is spreading a very nice and even light.

All in all it's a very thoughtful design and quality light.

We have disassemble, cleaned and newly rewired it, it's in very good condition.

We also have a smaller version available, that is coming soon.