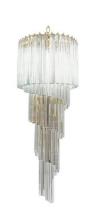

## **BESPOKE CHANDELIER GLASS AND CHROME, ITALY, CIRCA 1970**

\$6,800

**SKU:** N/A | Categories: Chandeliers, Lighting, New | Tags: bespoke chandelier, chrome

**GALLERY IMAGES** 

## **PRODUCT DESCRIPTION**

Bespoke Chandelier Glass and Chrome, Italy, circa 1970.

Well preserved 1970's chandelier, Italy circa 1930.

Dimensions are 26.4" x 47" (total drop) Elegant chandelier in very good original vintage condition.

It's comprised of a bunch of hollow and slender glass tubes radiating around a chrome structure and a single large bulb (e27, 100W max, Led's are possible).

We have used a silver tipped bulb for the photos which is spreading a very nice and even light.

All in all it's a very thoughtful design and quality light.

We have disassemble, cleaned and newly rewired it, it's in very good condition.

We also have a smaller version available, that is coming soon.

## **ADDITIONAL INFORMATION**

**Dimensions**  $67 \times 67 \times 47 \text{ cm}$ 

**material** Brass, chrome, glass

**period** 1970 - 1980