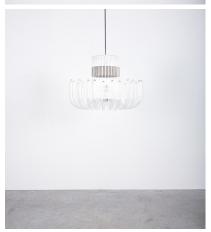

## **BESPOKE CHANDELIER GLASS AND CHROME, ITALY, CIRCA 1970**

\$6,800

**SKU:** N/A | Categories: Chandeliers, Lighting, New | Tags: bespoke chandelier, chrome

**GALLERY IMAGES** 

## **PRODUCT DESCRIPTION**

Bespoke Chandelier Glass and Chrome, Italy, circa 1970.

Well preserved 1970's chandelier, Italy circa 1930.

Dimensions are 26.4" x 47" (total drop) Elegant chandelier in very good original vintage condition.

It's comprised of a bunch of hollow and slender glass tubes radiating around a chrome structure and a single large bulb (e27, 100W max, Led's are possible).

We have used a silver tipped bulb for the photos which is spreading a very nice and even light.

All in all it's a very thoughtful design and quality light.

We have disassemble, cleaned and newly rewired it, it's in very good condition.

We also have a smaller version available, that is coming soon.

## **ADDITIONAL INFORMATION**

**Dimensions**  $67 \times 67 \times 47 \text{ cm}$ 

**material** Brass, chrome, glass

**period** 1970 - 1980