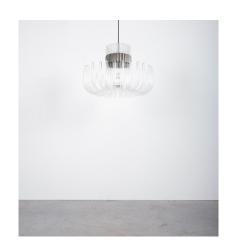

## **PRODUCT DESCRIPTION**

Bespoke Chandelier Glass and Chrome, Italy, circa 1970.

Well preserved 1970's chandelier, Italy circa 1930.

Dimensions are 26.4" x 47" (total drop) Elegant chandelier in very good original vintage condition.

## **ADDITIONAL INFORMATION**

**Dimensions**  $67 \times 67 \times 47 \text{ cm}$ 

**material** Brass, chrome, glass

**period** 1970 - 1980