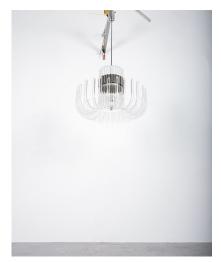

## **PRODUCT DESCRIPTION**

Bespoke Chandelier Glass and Chrome, Italy, circa 1970.

Well preserved 1970's chandelier, Italy circa 1930.

Dimensions are 26.4" x 47" (total drop) Elegant chandelier in very good original vintage condition.

It's comprised of a bunch of hollow and slender glass tubes radiating around a chrome structure and a single large bulb (e27, 100W max, Led's are possible).

We have used a silver tipped bulb for the photos which is spreading a very nice and even light.

## **ADDITIONAL INFORMATION**

**Dimensions**  $67 \times 67 \times 47 \text{ cm}$ 

**material** Brass, chrome, glass

**period** 1970 - 1980