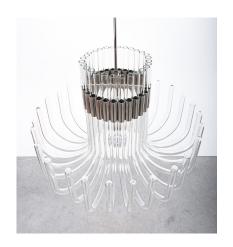

## **BESPOKE CHANDELIER GLASS AND CHROME, ITALY, CIRCA 1970**

\$6,800

**SKU:** N/A | Categories: Chandeliers, Lighting, New | Tags: bespoke chandelier, chrome

**GALLERY IMAGES** 

## **PRODUCT DESCRIPTION**

Bespoke Chandelier Glass and Chrome, Italy, circa 1970.

Well preserved 1970's chandelier, Italy circa 1930.

Dimensions are 26.4" x 47" (total drop) Elegant chandelier in very good original vintage condition.

It's comprised of a bunch of hollow and slender glass tubes radiating around a chrome structure and a single large bulb (e27, 100W max, Led's are possible).

We have used a silver tipped bulb for the photos which is spreading a very nice and even light.

All in all it's a very thoughtful design and quality light.

We have disassemble, cleaned and newly rewired it, it's in very good condition.

We also have a smaller version available, that is coming soon.