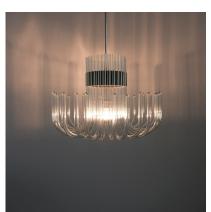

It's comprised of a bunch of hollow and slender glass tubes radiating around a chrome structure and a single large bulb (e27, 100W max, Led's are possible).

We have used a silver tipped bulb for the photos which is spreading a very nice and even light.

All in all it's a very thoughtful design and quality light.

We have disassemble, cleaned and newly rewired it, it's in very good condition.

We also have a smaller version available, that is coming soon.