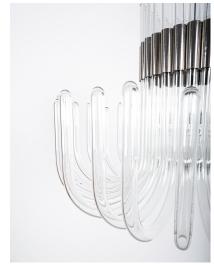

It's comprised of a bunch of hollow and slender glass tubes radiating around a chrome structure and a single large bulb (e27, 100W max, Led's are possible).

We have used a silver tipped bulb for the photos which is spreading a very nice and even light.

All in all it's a very thoughtful design and quality light.

We have disassemble, cleaned and newly rewired it, it's in very good condition.

We also have a smaller version available, that is coming soon.