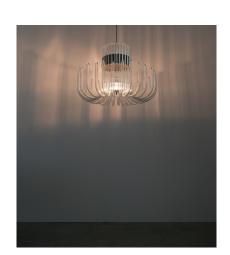

## **BESPOKE CHANDELIER GLASS AND CHROME, ITALY, CIRCA 1970**

\$6,800

**SKU:** N/A | Categories: Chandeliers, Lighting, New | Tags: bespoke chandelier, chrome

**GALLERY IMAGES** 

## **PRODUCT DESCRIPTION**

Bespoke Chandelier Glass and Chrome, Italy, circa 1970.

Well preserved 1970's chandelier, Italy circa 1930.

Dimensions are 26.4" x 47" (total drop) Elegant chandelier in very good original vintage condition.

It's comprised of a bunch of hollow and slender glass tubes radiating around a chrome structure and a single large bulb (e27, 100W max, Led's are possible).

We have used a silver tipped bulb for the photos which is spreading a very nice and even light.

All in all it's a very thoughtful design and quality light.

We have disassemble, cleaned and newly rewired it, it's in very good condition.

We also have a smaller version available, that is coming soon.

## **ADDITIONAL INFORMATION**

**Dimensions**  $67 \times 67 \times 47 \text{ cm}$ 

**material** Brass, chrome, glass

**period** 1970 - 1980