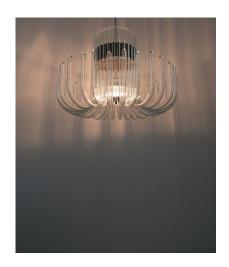

## **BESPOKE CHANDELIER GLASS AND CHROME, ITALY, CIRCA 1970**

\$6,800

**SKU:** N/A | Categories: Chandeliers, Lighting, New | Tags: bespoke chandelier, chrome

**GALLERY IMAGES** 

## **PRODUCT DESCRIPTION**

Bespoke Chandelier Glass and Chrome, Italy, circa 1970.

Well preserved 1970's chandelier, Italy circa 1930.

Dimensions are 26.4" x 47" (total drop) Elegant chandelier in very good original vintage condition.

It's comprised of a bunch of hollow and slender glass tubes radiating around a chrome structure and a single large bulb (e27, 100W max, Led's are possible).

We have used a silver tipped bulb for the photos which is spreading a very nice and even light.

All in all it's a very thoughtful design and quality light.

We have disassemble, cleaned and newly rewired it, it's in very good condition.

We also have a smaller version available, that is coming soon.

## **ADDITIONAL INFORMATION**

**Dimensions**  $67 \times 67 \times 47 \text{ cm}$ 

**material** Brass, chrome, glass

**period** 1970 - 1980