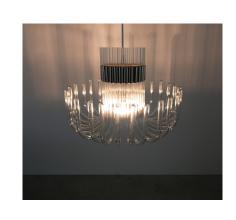

## **BESPOKE CHANDELIER GLASS AND CHROME, ITALY, CIRCA 1970**

\$6,800

**SKU:** N/A | Categories: Chandeliers, Lighting, New | Tags: bespoke chandelier, chrome

**GALLERY IMAGES** 

## **PRODUCT DESCRIPTION**

Bespoke Chandelier Glass and Chrome, Italy, circa 1970.

Well preserved 1970's chandelier, Italy circa 1930.

Dimensions are 26.4" x 47" (total drop) Elegant chandelier in very good original vintage condition.

It's comprised of a bunch of hollow and slender glass tubes radiating around a chrome structure and a single large bulb (e27, 100W max, Led's are possible).

We have used a silver tipped bulb for the photos which is spreading a very nice and even light.

All in all it's a very thoughtful design and quality light.

We have disassemble, cleaned and newly rewired it, it's in very good condition.

We also have a smaller version available, that is coming soon.