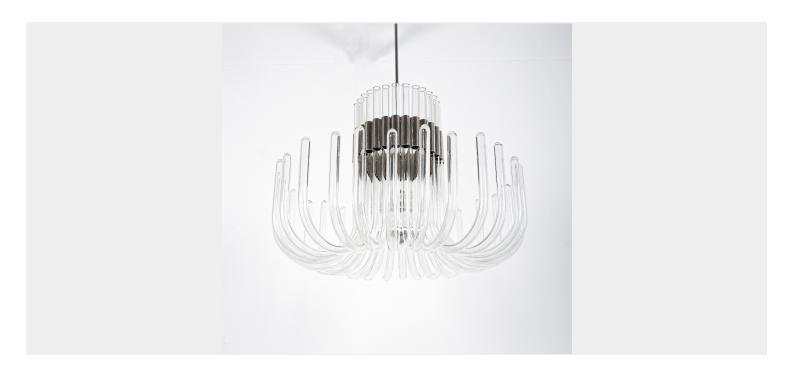

## **BESPOKE CHANDELIER GLASS AND CHROME, ITALY, CIRCA 1970**

\$6,800

**SKU:** N/A | Categories: Chandeliers, Lighting, New | Tags: bespoke chandelier, chrome

**GALLERY IMAGES** 

## **PRODUCT DESCRIPTION**

Bespoke Chandelier Glass and Chrome, Italy, circa 1970.

Well preserved 1970's chandelier, Italy circa 1930.

Dimensions are 26.4" x 47" (total drop) Elegant chandelier in very good original vintage condition.

It's comprised of a bunch of hollow and slender glass tubes radiating around a chrome structure and a single large bulb (e27, 100W max, Led's are possible).

We have used a silver tipped bulb for the photos which is spreading a very nice and even light.

All in all it's a very thoughtful design and quality light.

We have disassemble, cleaned and newly rewired it, it's in very good condition.

We also have a smaller version available, that is coming soon.