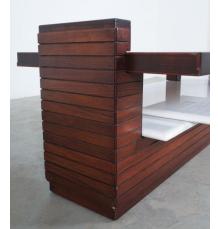

#### **PRODUCT DESCRIPTION**

Rosewood.

Bespoke solid wood and rosewood and marble coffee table, Brazil, 1970. One of a kind very heavy table made from a solid rosewood tray with an inlaying orange glass top and a solid underlaying marble tray. Unusual design executed with great craftsmanship and sense for details (shadow gaps). It's in very good condition.

The marble and glass show no chips, the wood also is well preserved. Dimensions are: 46.45" x 19.88" x 16.3" (height).

## **ADDITIONAL INFORMATION**

| Dimensions | 118 × 50.5 × 41.5 cm    |
|------------|-------------------------|
| material   | rosewood, glass, marble |
| period     | 1970-1980               |