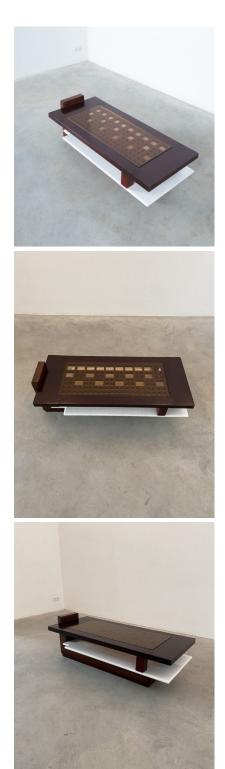

#### **PRODUCT DESCRIPTION**

Rosewood.

Bespoke solid wood and rosewood and marble coffee table, Brazil, 1970. One of a kind very heavy table made from a solid rosewood tray with an inlaying orange glass top and a solid underlaying marble tray. Unusual design executed with great craftsmanship and sense for details (shadow gaps). It's in very good condition.

The marble and glass show no chips, the wood also is well preserved. Dimensions are: 46.45" x 19.88" x 16.3" (height).

## **ADDITIONAL INFORMATION**

| Dimensions | 118 × 50.5 × 41.5 cm    |
|------------|-------------------------|
| material   | rosewood, glass, marble |
| period     | 1970-1980               |