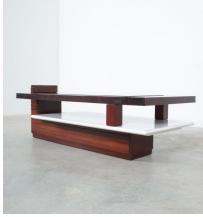

#### **PRODUCT DESCRIPTION**

Rosewood.

Bespoke solid wood and rosewood and marble coffee table, Brazil, 1970. One of a kind very heavy table made from a solid rosewood tray with an inlaying orange glass top and a solid underlaying marble tray. Unusual design executed with great craftsmanship and sense for details (shadow gaps). It's in very good condition.

The marble and glass show no chips, the wood also is well preserved. Dimensions are: 46.45" x 19.88" x 16.3" (height).

## **ADDITIONAL INFORMATION**

| Dimensions | 118 × 50.5 × 41.5 cm    |
|------------|-------------------------|
| material   | rosewood, glass, marble |
| period     | 1970-1980               |