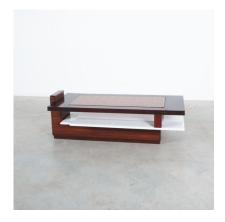

#### **PRODUCT DESCRIPTION**

Rosewood.

Bespoke solid wood and rosewood and marble coffee table, Brazil, 1970. One of a kind very heavy table made from a solid rosewood tray with an inlaying orange glass top and a solid underlaying marble tray. Unusual design executed with great craftsmanship and sense for details (shadow gaps). It's in very good condition.

The marble and glass show no chips, the wood also is well preserved. Dimensions are: 46.45" x 19.88" x 16.3" (height).

## **ADDITIONAL INFORMATION**

| Dimensions | 118 × 50.5 × 41.5 cm    |
|------------|-------------------------|
| material   | rosewood, glass, marble |
| period     | 1970-1980               |