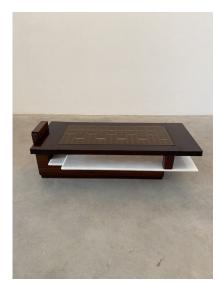

#### **PRODUCT DESCRIPTION**

Rosewood.

Bespoke solid wood and rosewood and marble coffee table, Brazil, 1970. One of a kind very heavy table made from a solid rosewood tray with an inlaying orange glass top and a solid underlaying marble tray. Unusual design executed with great craftsmanship and sense for details (shadow gaps). It's in very good condition.

The marble and glass show no chips, the wood also is well preserved. Dimensions are: 46.45" x 19.88" x 16.3" (height).

## **ADDITIONAL INFORMATION**

| Dimensions | 118 × 50.5 × 41.5 cm    |
|------------|-------------------------|
| material   | rosewood, glass, marble |
| period     | 1970-1980               |