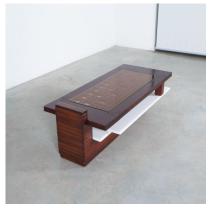

#### **PRODUCT DESCRIPTION**

Rosewood.

Bespoke solid wood and rosewood and marble coffee table, Brazil, 1970. One of a kind very heavy table made from a solid rosewood tray with an inlaying orange glass top and a solid underlaying marble tray. Unusual design executed with great craftsmanship and sense for details (shadow gaps). It's in very good condition.

The marble and glass show no chips, the wood also is well preserved. Dimensions are: 46.45" x 19.88" x 16.3" (height).

## **ADDITIONAL INFORMATION**

| Dimensions | 118 × 50.5 × 41.5 cm    |
|------------|-------------------------|
| material   | rosewood, glass, marble |
| period     | 1970-1980               |