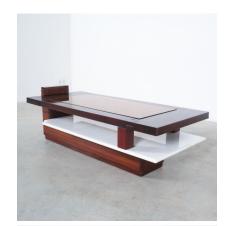

#### **PRODUCT DESCRIPTION**

Rosewood.

Bespoke solid wood and rosewood and marble coffee table, Brazil, 1970. One of a kind very heavy table made from a solid rosewood tray with an inlaying orange glass top and a solid underlaying marble tray. Unusual design executed with great craftsmanship and sense for details (shadow gaps). It's in very good condition.

The marble and glass show no chips, the wood also is well preserved. Dimensions are: 46.45" x 19.88" x 16.3" (height).

## **ADDITIONAL INFORMATION**

| Dimensions | 118 × 50.5 × 41.5 cm    |
|------------|-------------------------|
| material   | rosewood, glass, marble |
| period     | 1970-1980               |