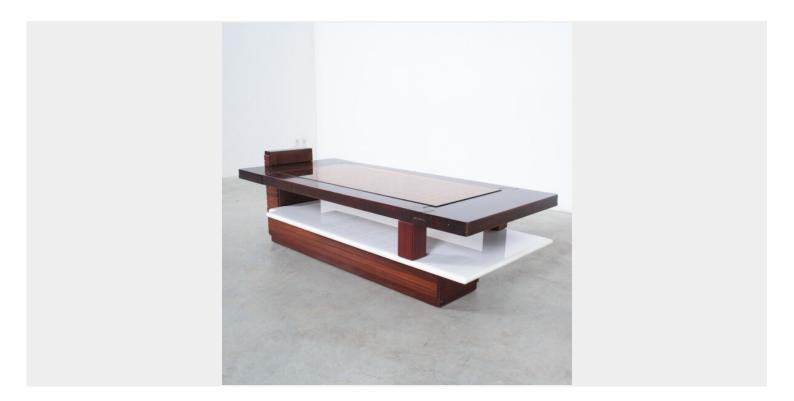

#### **PRODUCT DESCRIPTION**

Rosewood.

Bespoke solid wood and rosewood and marble coffee table, Brazil, 1970. One of a kind very heavy table made from a solid rosewood tray with an inlaying orange glass top and a solid underlaying marble tray. Unusual design executed with great craftsmanship and sense for details (shadow gaps). It's in very good condition.

The marble and glass show no chips, the wood also is well preserved. Dimensions are: 46.45" x 19.88" x 16.3" (height).

## **ADDITIONAL INFORMATION**

| Dimensions | 118 × 50.5 × 41.5 cm    |
|------------|-------------------------|
| material   | rosewood, glass, marble |
| period     | 1970-1980               |