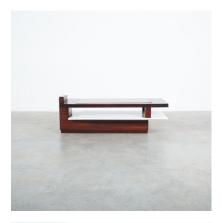

#### **PRODUCT DESCRIPTION**

Rosewood.

Bespoke solid wood and rosewood and marble coffee table, Brazil, 1970. One of a kind very heavy table made from a solid rosewood tray with an inlaying orange glass top and a solid underlaying marble tray. Unusual design executed with great craftsmanship and sense for details (shadow gaps). It's in very good condition.

The marble and glass show no chips, the wood also is well preserved. Dimensions are: 46.45" x 19.88" x 16.3" (height).

## **ADDITIONAL INFORMATION**

| Dimensions | 118 × 50.5 × 41.5 cm    |
|------------|-------------------------|
| material   | rosewood, glass, marble |
| period     | 1970-1980               |