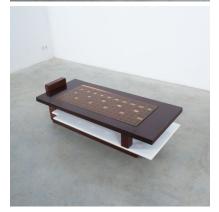

#### **PRODUCT DESCRIPTION**

Rosewood.

Bespoke solid wood and rosewood and marble coffee table, Brazil, 1970. One of a kind very heavy table made from a solid rosewood tray with an inlaying orange glass top and a solid underlaying marble tray. Unusual design executed with great craftsmanship and sense for details (shadow gaps). It's in very good condition.

The marble and glass show no chips, the wood also is well preserved. Dimensions are: 46.45" x 19.88" x 16.3" (height).

## **ADDITIONAL INFORMATION**

| Dimensions | 118 × 50.5 × 41.5 cm    |
|------------|-------------------------|
| material   | rosewood, glass, marble |
| period     | 1970-1980               |