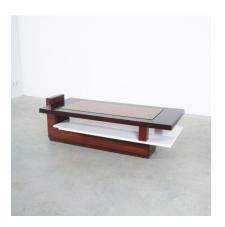

#### **PRODUCT DESCRIPTION**

Rosewood.

Bespoke solid wood and rosewood and marble coffee table, Brazil, 1970. One of a kind very heavy table made from a solid rosewood tray with an inlaying orange glass top and a solid underlaying marble tray. Unusual design executed with great craftsmanship and sense for details (shadow gaps). It's in very good condition.

The marble and glass show no chips, the wood also is well preserved. Dimensions are: 46.45" x 19.88" x 16.3" (height).

## **ADDITIONAL INFORMATION**

| Dimensions | 118 × 50.5 × 41.5 cm    |
|------------|-------------------------|
| material   | rosewood, glass, marble |
| period     | 1970-1980               |