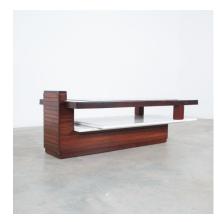

#### **PRODUCT DESCRIPTION**

Rosewood.

Bespoke solid wood and rosewood and marble coffee table, Brazil, 1970. One of a kind very heavy table made from a solid rosewood tray with an inlaying orange glass top and a solid underlaying marble tray. Unusual design executed with great craftsmanship and sense for details (shadow gaps). It's in very good condition.

The marble and glass show no chips, the wood also is well preserved. Dimensions are: 46.45" x 19.88" x 16.3" (height).

## **ADDITIONAL INFORMATION**

| Dimensions | 118 × 50.5 × 41.5 cm    |
|------------|-------------------------|
| material   | rosewood, glass, marble |
| period     | 1970-1980               |