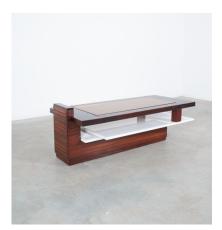

#### **PRODUCT DESCRIPTION**

Rosewood.

Bespoke solid wood and rosewood and marble coffee table, Brazil, 1970. One of a kind very heavy table made from a solid rosewood tray with an inlaying orange glass top and a solid underlaying marble tray. Unusual design executed with great craftsmanship and sense for details (shadow gaps). It's in very good condition.

The marble and glass show no chips, the wood also is well preserved. Dimensions are: 46.45" x 19.88" x 16.3" (height).

## **ADDITIONAL INFORMATION**

| Dimensions | 118 × 50.5 × 41.5 cm    |
|------------|-------------------------|
| material   | rosewood, glass, marble |
| period     | 1970-1980               |