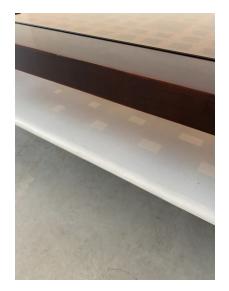

#### **PRODUCT DESCRIPTION**

Rosewood.

Bespoke solid wood and rosewood and marble coffee table, Brazil, 1970. One of a kind very heavy table made from a solid rosewood tray with an inlaying orange glass top and a solid underlaying marble tray. Unusual design executed with great craftsmanship and sense for details (shadow gaps). It's in very good condition.

The marble and glass show no chips, the wood also is well preserved. Dimensions are: 46.45" x 19.88" x 16.3" (height).