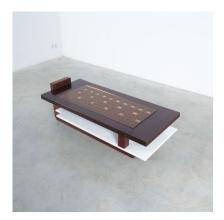

#### **PRODUCT DESCRIPTION**

Rosewood.

Bespoke solid wood and rosewood and marble coffee table, Brazil, 1970. One of a kind very heavy table made from a solid rosewood tray with an inlaying orange glass top and a solid underlaying marble tray. Unusual design executed with great craftsmanship and sense for details (shadow gaps). It's in very good condition.

The marble and glass show no chips, the wood also is well preserved. Dimensions are: 46.45" x 19.88" x 16.3" (height).

## **ADDITIONAL INFORMATION**

| Dimensions | 118 × 50.5 × 41.5 cm    |
|------------|-------------------------|
| material   | rosewood, glass, marble |
| period     | 1970-1980               |