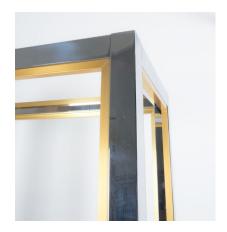

#### **PRODUCT DESCRIPTION**

Renato Zevi étagères shelving shelf chrome and brass glass, Italy, circa 1970 Beautiful 6' 8 shelves by Renato Zevi, Italy, 1970. It comes with six clear glass tops supported by a chrome and brass frame. The condition is very good to excellent, polished with glass shelf tops. we also have a pair of two smaller shelves.

### **ADDITIONAL INFORMATION**

| Dimensions | 76 × 37 × 203 cm      |
|------------|-----------------------|
| creator    | Renato Zevi           |
| material   | Brass, chrome, Glass, |
| period     | 1970-1980             |