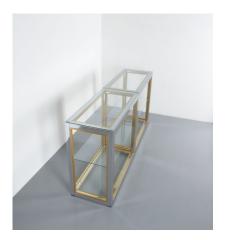

#### **PRODUCT DESCRIPTION**

Renato Zevi étagères shelving shelf chrome and brass glass, Italy, circa 1970 Beautiful 6' 8 shelves by Renato Zevi, Italy, 1970. It comes with six clear glass tops supported by a chrome and brass frame. The condition is very good to excellent, polished with glass shelf tops. we also have a pair of two smaller shelves.

### **ADDITIONAL INFORMATION**

| Dimensions | 76 × 37 × 203 cm      |
|------------|-----------------------|
| creator    | Renato Zevi           |
| material   | Brass, chrome, Glass, |
| period     | 1970-1980             |