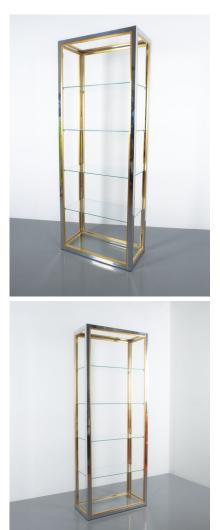

#### **PRODUCT DESCRIPTION**

Renato Zevi étagères shelving shelf chrome and brass glass, Italy, circa 1970 Beautiful 6' 8 shelves by Renato Zevi, Italy, 1970. It comes with six clear glass tops supported by a chrome and brass frame. The condition is very good to excellent, polished with glass shelf tops. we also have a pair of two smaller shelves.

### **ADDITIONAL INFORMATION**

| Dimensions | 76 × 37 × 203 cm      |
|------------|-----------------------|
| creator    | Renato Zevi           |
| material   | Brass, chrome, Glass, |
| period     | 1970-1980             |