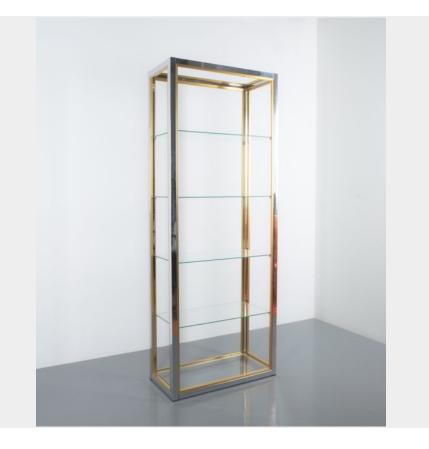

#### **PRODUCT DESCRIPTION**

Renato Zevi étagères shelving shelf chrome and brass glass, Italy, circa 1970 Beautiful 6' 8 shelves by Renato Zevi, Italy, 1970. It comes with six clear glass tops supported by a chrome and brass frame. The condition is very good to excellent, polished with glass shelf tops. we also have a pair of two smaller shelves.

### **ADDITIONAL INFORMATION**

| Dimensions | 76 × 37 × 203 cm      |
|------------|-----------------------|
| creator    | Renato Zevi           |
| material   | Brass, chrome, Glass, |
| period     | 1970-1980             |