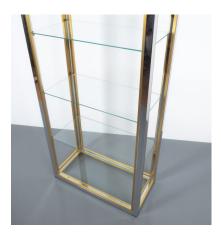

#### **PRODUCT DESCRIPTION**

Renato Zevi étagères shelving shelf chrome and brass glass, Italy, circa 1970 Beautiful 6' 8 shelves by Renato Zevi, Italy, 1970. It comes with six clear glass tops supported by a chrome and brass frame. The condition is very good to excellent, polished with glass shelf tops. we also have a pair of two smaller shelves.

### **ADDITIONAL INFORMATION**

| Dimensions | 76 × 37 × 203 cm      |
|------------|-----------------------|
| creator    | Renato Zevi           |
| material   | Brass, chrome, Glass, |
| period     | 1970-1980             |