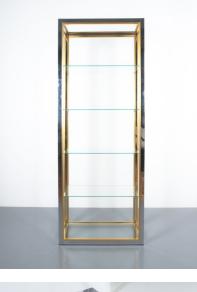

#### **PRODUCT DESCRIPTION**

Renato Zevi étagères shelving shelf chrome and brass glass, Italy, circa 1970 Beautiful 6' 8 shelves by Renato Zevi, Italy, 1970. It comes with six clear glass tops supported by a chrome and brass frame. The condition is very good to excellent, polished with glass shelf tops. we also have a pair of two smaller shelves.

### **ADDITIONAL INFORMATION**

| Dimensions | 76 × 37 × 203 cm      |
|------------|-----------------------|
| creator    | Renato Zevi           |
| material   | Brass, chrome, Glass, |
| period     | 1970-1980             |