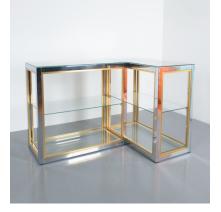

#### **PRODUCT DESCRIPTION**

Renato Zevi étagères shelving shelf chrome and brass glass, Italy, circa 1970 Beautiful 6' 8 shelves by Renato Zevi, Italy, 1970. It comes with six clear glass tops supported by a chrome and brass frame. The condition is very good to excellent, polished with glass shelf tops. we also have a pair of two smaller shelves.

### **ADDITIONAL INFORMATION**

| Dimensions | 76 × 37 × 203 cm      |
|------------|-----------------------|
| creator    | Renato Zevi           |
| material   | Brass, chrome, Glass, |
| period     | 1970-1980             |