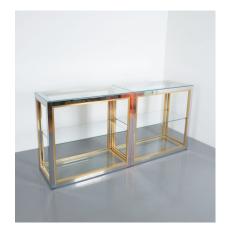

## RENATO ZEVI ÉTAGÈRES SHELVING SHELF CHROME AND BRASS GLASS

#### **PRODUCT DESCRIPTION**

Renato Zevi étagères shelving shelf chrome and brass glass, Italy, circa 1970 Beautiful 6' 8 shelves by Renato Zevi, Italy, 1970. It comes with six clear glass tops supported by a chrome and brass frame. The condition is very good to excellent, polished with glass shelf tops. we also have a pair of two smaller shelves.

### **ADDITIONAL INFORMATION**

| Dimensions | 76 × 37 × 203 cm      |
|------------|-----------------------|
| creator    | Renato Zevi           |
| material   | Brass, chrome, Glass, |
| period     | 1970-1980             |