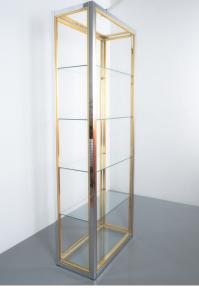

#### **PRODUCT DESCRIPTION**

Renato Zevi étagères shelving shelf chrome and brass glass, Italy, circa 1970 Beautiful 6' 8 shelves by Renato Zevi, Italy, 1970. It comes with six clear glass tops supported by a chrome and brass frame. The condition is very good to excellent, polished with glass shelf tops. we also have a pair of two smaller shelves.

### **ADDITIONAL INFORMATION**

| Dimensions | 76 × 37 × 203 cm      |
|------------|-----------------------|
| creator    | Renato Zevi           |
| material   | Brass, chrome, Glass, |
| period     | 1970-1980             |