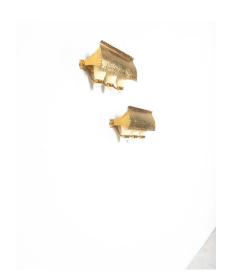

#### Pietro Chiesa.

1 of 5 wall lamps from hammered brass attributed Pietro Chiesa, Fontana Arte, circa 1945 - sold per piece

Rare set of 5 identical passiv sconces with an awning shade.

Handmade wall lights with a pivoting shade in form of an awning covering 3 bulb sockets.

The lamps are comprised from hammered brass and lacquered brass and in good vintage condition, fully functional and rewired.

Great decorative pieces for any kind of space as hallways, bathroom or bed-lights.

Dimensions are 11.1" x 5.51" x 4.35" per light.