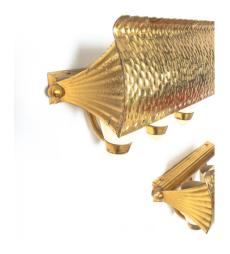

#### Pietro Chiesa.

1 of 5 wall lamps from hammered brass attributed Pietro Chiesa, Fontana Arte, circa 1945 - sold per piece

Rare set of 5 identical passiv sconces with an awning shade.

Handmade wall lights with a pivoting shade in form of an awning covering 3 bulb sockets.

The lamps are comprised from hammered brass and lacquered brass and in good vintage condition, fully functional and rewired.

Great decorative pieces for any kind of space as hallways, bathroom or bed-lights.

Gently cleaned and in good original condition; the brass has got a patina, the lacquer of the inner shades has got some losses in parts on some of the sconces.

3 bulbs per light (e26/27, 40W max per bulb, Led's are recommended)