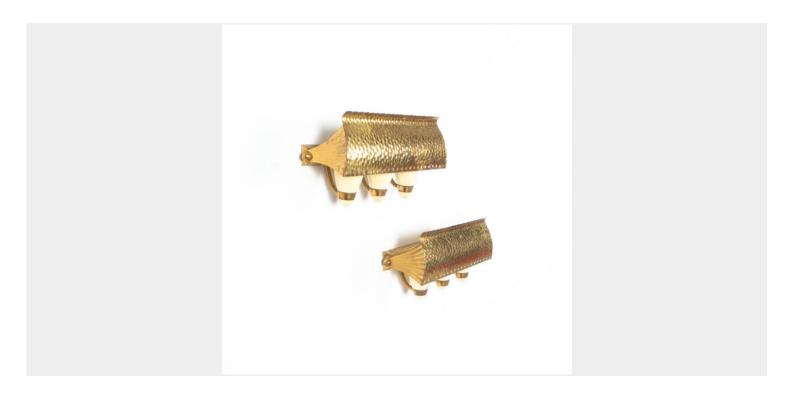

#### Pietro Chiesa.

1 of 5 wall lamps from hammered brass attributed Pietro Chiesa, Fontana Arte, circa 1945 - sold per piece

Rare set of 5 identical passiv sconces with an awning shade.

Handmade wall lights with a pivoting shade in form of an awning covering 3 bulb sockets.

The lamps are comprised from hammered brass and lacquered brass and in good vintage condition, fully functional and rewired.

Great decorative pieces for any kind of space as hallways, bathroom or bed-lights.

Dimensions are 11.1" x 5.51" x 4.35" per light.