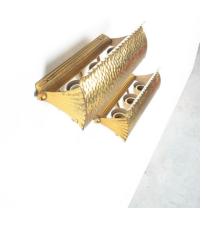

#### Pietro Chiesa.

1 of 5 wall lamps from hammered brass attributed Pietro Chiesa, Fontana Arte, circa 1945 - sold per piece

Rare set of 5 identical passiv sconces with an awning shade.

Handmade wall lights with a pivoting shade in form of an awning covering 3 bulb sockets.

The lamps are comprised from hammered brass and lacquered brass and in good vintage condition, fully functional and rewired.

Great decorative pieces for any kind of space as hallways, bathroom or bed-lights.

Gently cleaned and in good original condition; the brass has got a patina, the lacquer of the inner shades has got some losses in parts on some of the sconces.

3 bulbs per light (e26/27, 40W max per bulb, Led's are recommended)