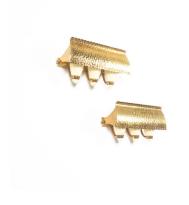

#### Pietro Chiesa.

1 of 5 wall lamps from hammered brass attributed Pietro Chiesa, Fontana Arte, circa 1945 - sold per piece

Rare set of 5 identical passiv sconces with an awning shade.

Handmade wall lights with a pivoting shade in form of an awning covering 3 bulb sockets.

The lamps are comprised from hammered brass and lacquered brass and in good vintage condition, fully functional and rewired.

Great decorative pieces for any kind of space as hallways, bathroom or bed-lights.

Gently cleaned and in good original condition; the brass has got a patina, the lacquer of the inner shades has got some losses in parts on some of the sconces.

3 bulbs per light (e26/27, 40W max per bulb, Led's are recommended)