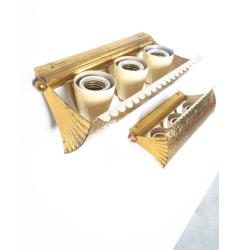

#### Pietro Chiesa.

1 of 5 wall lamps from hammered brass attributed Pietro Chiesa, Fontana Arte, circa 1945 - sold per piece

Rare set of 5 identical passiv sconces with an awning shade.

Handmade wall lights with a pivoting shade in form of an awning covering 3 bulb sockets.

The lamps are comprised from hammered brass and lacquered brass and in good vintage condition, fully functional and rewired.

Great decorative pieces for any kind of space as hallways, bathroom or bed-lights.

Gently cleaned and in good original condition; the brass has got a patina, the lacquer of the inner shades has got some losses in parts on some of the sconces.

3 bulbs per light (e26/27, 40W max per bulb, Led's are recommended)

Dimensions are 11.1" x 5.51" x 4.35" per light.