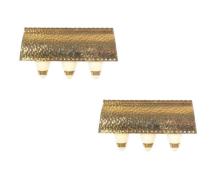

#### Pietro Chiesa.

1 of 5 wall lamps from hammered brass attributed Pietro Chiesa, Fontana Arte, circa 1945 - sold per piece

Rare set of 5 identical passiv sconces with an awning shade.

Handmade wall lights with a pivoting shade in form of an awning covering 3 bulb sockets.

Dimensions are 11.1" x 5.51" x 4.35" per light.