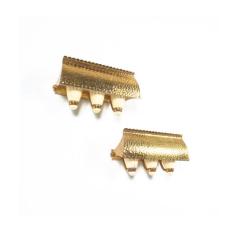

#### Pietro Chiesa.

1 of 5 wall lamps from hammered brass attributed Pietro Chiesa, Fontana Arte, circa 1945 - sold per piece

Rare set of 5 identical passiv sconces with an awning shade.

Handmade wall lights with a pivoting shade in form of an awning covering 3 bulb sockets.

The lamps are comprised from hammered brass and lacquered brass and in good vintage condition, fully functional and rewired.

Great decorative pieces for any kind of space as hallways, bathroom or bed-lights.

Dimensions are 11.1" x 5.51" x 4.35" per light.