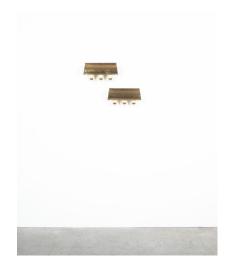

# PIETRO CHIESA 1 OF 5 WALL LIGHTS HAMMERED BRASS, CIRCA 1945

\$1,600

SKU: N/A | Categories: Lighting, New, Wall Lights and Sconces | Tags: hammered brass, pietro chiesa

**GALLERY IMAGES** 

#### Pietro Chiesa.

1 of 5 wall lamps from hammered brass attributed Pietro Chiesa, Fontana Arte, circa 1945 - sold per piece

Rare set of 5 identical passiv sconces with an awning shade.

Handmade wall lights with a pivoting shade in form of an awning covering 3 bulb sockets.

Dimensions are 11.1" x 5.51" x 4.35" per light.