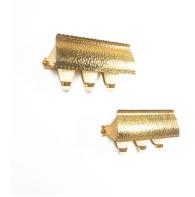

#### Pietro Chiesa.

1 of 5 wall lamps from hammered brass attributed Pietro Chiesa, Fontana Arte, circa 1945 - sold per piece

Rare set of 5 identical passiv sconces with an awning shade.

Handmade wall lights with a pivoting shade in form of an awning covering 3 bulb sockets.

The lamps are comprised from hammered brass and lacquered brass and in good vintage condition, fully functional and rewired.

Great decorative pieces for any kind of space as hallways, bathroom or bed-lights.

Dimensions are 11.1" x 5.51" x 4.35" per light.