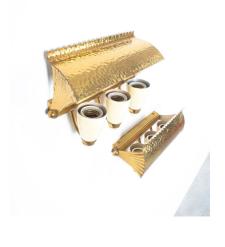

#### Pietro Chiesa.

1 of 5 wall lamps from hammered brass attributed Pietro Chiesa, Fontana Arte, circa 1945 - sold per piece

Rare set of 5 identical passiv sconces with an awning shade.

Handmade wall lights with a pivoting shade in form of an awning covering 3 bulb sockets.

The lamps are comprised from hammered brass and lacquered brass and in good vintage condition, fully functional and rewired.

Great decorative pieces for any kind of space as hallways, bathroom or bed-lights.

Dimensions are 11.1" x 5.51" x 4.35" per light.