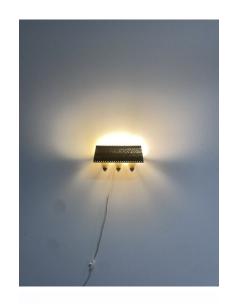

#### Pietro Chiesa.

1 of 5 wall lamps from hammered brass attributed Pietro Chiesa, Fontana Arte, circa 1945 - sold per piece

Rare set of 5 identical passiv sconces with an awning shade.

Handmade wall lights with a pivoting shade in form of an awning covering 3 bulb sockets.

The lamps are comprised from hammered brass and lacquered brass and in good vintage condition, fully functional and rewired.

Great decorative pieces for any kind of space as hallways, bathroom or bed-lights.

Gently cleaned and in good original condition; the brass has got a patina, the lacquer of the inner shades has got some losses in parts on some of the sconces.

3 bulbs per light (e26/27, 40W max per bulb, Led's are recommended)