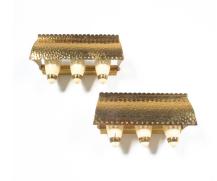

# PIETRO CHIESA 1 OF 5 WALL LIGHTS HAMMERED BRASS, CIRCA 1945

\$1,600

SKU: N/A | Categories: Lighting, New, Wall Lights and Sconces | Tags: hammered brass, pietro chiesa

**GALLERY IMAGES** 

#### Pietro Chiesa.

1 of 5 wall lamps from hammered brass attributed Pietro Chiesa, Fontana Arte, circa 1945 - sold per piece

Rare set of 5 identical passiv sconces with an awning shade.

Handmade wall lights with a pivoting shade in form of an awning covering 3 bulb sockets.

The lamps are comprised from hammered brass and lacquered brass and in good vintage condition, fully functional and rewired.

Great decorative pieces for any kind of space as hallways, bathroom or bed-lights.

Gently cleaned and in good original condition; the brass has got a patina, the lacquer of the inner shades has got some losses in parts on some of the sconces.

3 bulbs per light (e26/27, 40W max per bulb, Led's are recommended)

Dimensions are 11.1" x 5.51" x 4.35" per light.