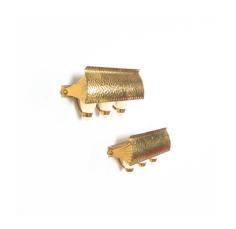

#### Pietro Chiesa.

1 of 5 wall lamps from hammered brass attributed Pietro Chiesa, Fontana Arte, circa 1945 - sold per piece

Rare set of 5 identical passiv sconces with an awning shade.

Handmade wall lights with a pivoting shade in form of an awning covering 3 bulb sockets.

The lamps are comprised from hammered brass and lacquered brass and in good vintage condition, fully functional and rewired.

Great decorative pieces for any kind of space as hallways, bathroom or bed-lights.