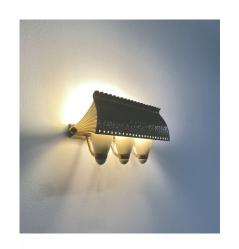

#### Pietro Chiesa.

1 of 5 wall lamps from hammered brass attributed Pietro Chiesa, Fontana Arte, circa 1945 - sold per piece

Rare set of 5 identical passiv sconces with an awning shade.

Handmade wall lights with a pivoting shade in form of an awning covering 3 bulb sockets.

The lamps are comprised from hammered brass and lacquered brass and in good vintage condition, fully functional and rewired.

Great decorative pieces for any kind of space as hallways, bathroom or bed-lights.

Gently cleaned and in good original condition; the brass has got a patina, the lacquer of the inner shades has got some losses in parts on some of the sconces.

3 bulbs per light (e26/27, 40W max per bulb, Led's are recommended)