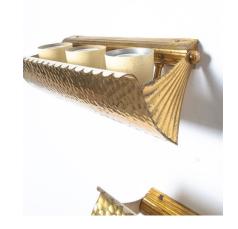

#### Pietro Chiesa.

1 of 5 wall lamps from hammered brass attributed Pietro Chiesa, Fontana Arte, circa 1945 - sold per piece

Rare set of 5 identical passiv sconces with an awning shade.

Handmade wall lights with a pivoting shade in form of an awning covering 3 bulb sockets.

The lamps are comprised from hammered brass and lacquered brass and in good vintage condition, fully functional and rewired.

Great decorative pieces for any kind of space as hallways, bathroom or bed-lights.

Gently cleaned and in good original condition; the brass has got a patina, the lacquer of the inner shades has got some losses in parts on some of the sconces.

3 bulbs per light (e26/27, 40W max per bulb, Led's are recommended)