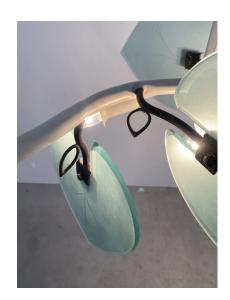

Handcrafted piece artistically made from one single piece of brass in shape of a branch and beveled blue glass leaves attached to the very brass ,branch'.

It has got 8 bulbs with e14 sockets, dimmable and working with Leds as well (recommended due to lesser heat emission).

It's in original vintage condition with no chips to the glass, also the brass hardware shows no major damages or missing parts, all in all it's in outstanding condition seeing its age of 70 years.

Dimensions: 93" (width) x 25.2" (depth) x 33" (height)- the height can be customized, we have an in-house workshop in our gallery, please inquire.