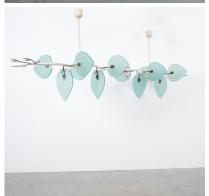

#### Pietro Chiesa.

Bespoke artisan 93" long chandelier for dining tables, Italy 1954 in great condition.

One of a kind custom-made long chandelier for a large dining table.

Exquisite piece resembling designs from Pietro Chiesa for Fontana Arte.

Handcrafted piece artistically made from one single piece of brass in shape of a branch and beveled blue glass leaves attached to the very brass ,branch'.

It has got 8 bulbs with e14 sockets, dimmable and working with Leds as well (recommended due to lesser heat emission).

It's in original vintage condition with no chips to the glass, also the brass hardware shows no major damages or missing parts, all in all it's in outstanding condition seeing its age of 70 years.

Dimensions: 93" (width) x 25.2" (depth) x 33" (height)- the height can be customized, we have an in-house workshop in our gallery, please inquire.