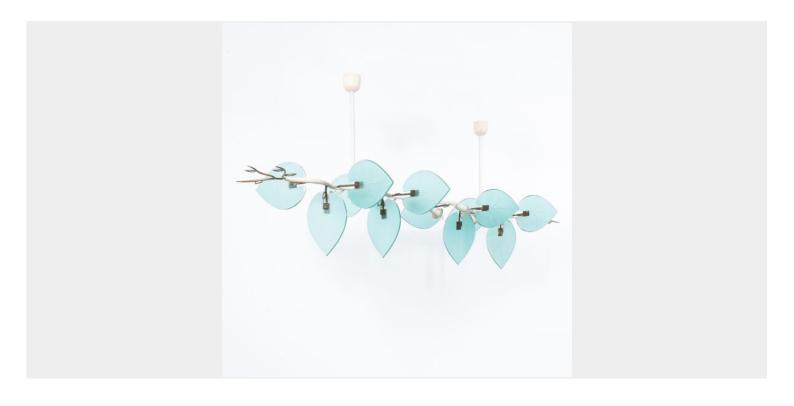

#### Pietro Chiesa.

Bespoke artisan 93" long chandelier for dining tables, Italy 1954 in great condition.

One of a kind custom-made long chandelier for a large dining table.

Exquisite piece resembling designs from Pietro Chiesa for Fontana Arte.

Handcrafted piece artistically made from one single piece of brass in shape of a branch and beveled blue glass leaves attached to the very brass ,branch'.

It has got 8 bulbs with e14 sockets, dimmable and working with Leds as well (recommended due to lesser heat emission).

It's in original vintage condition with no chips to the glass, also the brass hardware shows no major damages or missing parts, all in all it's in outstanding condition seeing its age of 70 years.

Dimensions: 93" (width) x 25.2" (depth) x 33" (height)- the height can be customized, we have an in-house workshop in our gallery, please inquire.