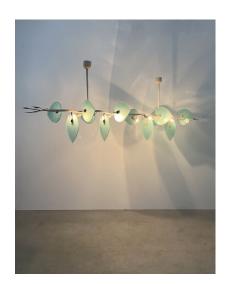

#### Pietro Chiesa.

Bespoke artisan 93" long chandelier for dining tables, Italy 1954 in great condition.

One of a kind custom-made long chandelier for a large dining table.

Exquisite piece resembling designs from Pietro Chiesa for Fontana Arte.

Handcrafted piece artistically made from one single piece of brass in shape of a branch and beveled blue glass leaves attached to the very brass ,branch'.

It has got 8 bulbs with e14 sockets, dimmable and working with Leds as well (recommended due to lesser heat emission).

It's in original vintage condition with no chips to the glass, also the brass hardware shows no major damages or missing parts, all in all it's in outstanding condition seeing its age of 70 years.

Dimensions: 93" (width) x 25.2" (depth) x 33" (height)- the height can be customized, we have an in-house workshop in our gallery, please inquire.