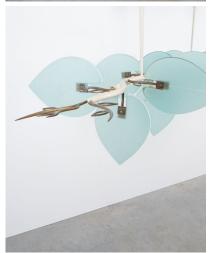

#### Pietro Chiesa.

Bespoke artisan 93" long chandelier for dining tables, Italy 1954 in great condition.

One of a kind custom-made long chandelier for a large dining table.

Exquisite piece resembling designs from Pietro Chiesa for Fontana Arte.

Handcrafted piece artistically made from one single piece of brass in shape of a branch and beveled blue glass leaves attached to the very brass ,branch'.

It has got 8 bulbs with e14 sockets, dimmable and working with Leds as well (recommended due to lesser heat emission).

It's in original vintage condition with no chips to the glass, also the brass hardware shows no major damages or missing parts, all in all it's in outstanding condition seeing its age of 70 years.

Dimensions: 93" (width) x 25.2" (depth) x 33" (height)- the height can be customized, we have an in-house workshop in our gallery, please inquire.