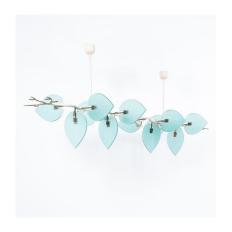

#### Pietro Chiesa.

Bespoke artisan 93" long chandelier for dining tables, Italy 1954 in great condition.

One of a kind custom-made long chandelier for a large dining table.

Exquisite piece resembling designs from Pietro Chiesa for Fontana Arte.

Handcrafted piece artistically made from one single piece of brass in shape of a branch and beveled blue glass leaves attached to the very brass ,branch'.

It has got 8 bulbs with e14 sockets, dimmable and working with Leds as well (recommended due to lesser heat emission).

It's in original vintage condition with no chips to the glass, also the brass hardware shows no major damages or missing parts, all in all it's in outstanding condition seeing its age of 70 years.

Dimensions: 93" (width) x 25.2" (depth) x 33" (height)- the height can be customized, we have an in-house workshop in our gallery, please inquire.