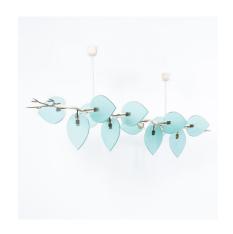

#### Pietro Chiesa.

Bespoke artisan 93" long chandelier for dining tables, Italy 1954 in great condition.

One of a kind custom-made long chandelier for a large dining table.

Exquisite piece resembling designs from Pietro Chiesa for Fontana Arte.

Handcrafted piece artistically made from one single piece of brass in shape of a branch and beveled blue glass leaves attached to the very brass ,branch'.

It has got 8 bulbs with e14 sockets, dimmable and working with Leds as well (recommended due to lesser heat emission).

It's in original vintage condition with no chips to the glass, also the brass hardware shows no major damages or missing parts, all in all it's in outstanding condition seeing its age of 70 years.

Dimensions: 93" (width) x 25.2" (depth) x 33" (height)- the height can be customized, we have an in-house workshop in our gallery, please inquire.