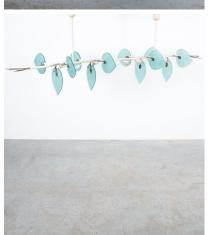

#### Pietro Chiesa.

Bespoke artisan 93" long chandelier for dining tables, Italy 1954 in great condition.

One of a kind custom-made long chandelier for a large dining table.

Exquisite piece resembling designs from Pietro Chiesa for Fontana Arte.

Handcrafted piece artistically made from one single piece of brass in shape of a branch and beveled blue glass leaves attached to the very brass ,branch'.

It has got 8 bulbs with e14 sockets, dimmable and working with Leds as well (recommended due to lesser heat emission).

It's in original vintage condition with no chips to the glass, also the brass hardware shows no major damages or missing parts, all in all it's in outstanding condition seeing its age of 70 years.

Dimensions: 93" (width) x 25.2" (depth) x 33" (height)- the height can be customized, we have an in-house workshop in our gallery, please inquire.