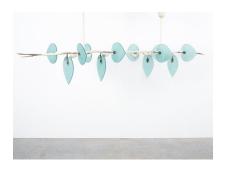

#### Pietro Chiesa.

Bespoke artisan 93" long chandelier for dining tables, Italy 1954 in great condition.

One of a kind custom-made long chandelier for a large dining table.

Exquisite piece resembling designs from Pietro Chiesa for Fontana Arte.

Handcrafted piece artistically made from one single piece of brass in shape of a branch and beveled blue glass leaves attached to the very brass ,branch'.

It has got 8 bulbs with e14 sockets, dimmable and working with Leds as well (recommended due to lesser heat emission).

It's in original vintage condition with no chips to the glass, also the brass hardware shows no major damages or missing parts, all in all it's in outstanding condition seeing its age of 70 years.

Dimensions: 93" (width) x 25.2" (depth) x 33" (height)- the height can be customized, we have an in-house workshop in our gallery, please inquire.