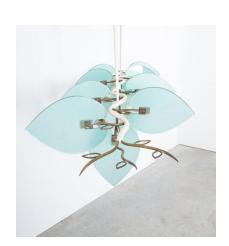

#### Pietro Chiesa.

Bespoke artisan 93" long chandelier for dining tables, Italy 1954 in great condition.

One of a kind custom-made long chandelier for a large dining table.

Exquisite piece resembling designs from Pietro Chiesa for Fontana Arte.

Handcrafted piece artistically made from one single piece of brass in shape of a branch and beveled blue glass leaves attached to the very brass ,branch'.

It has got 8 bulbs with e14 sockets, dimmable and working with Leds as well (recommended due to lesser heat emission).

It's in original vintage condition with no chips to the glass, also the brass hardware shows no major damages or missing parts, all in all it's in outstanding condition seeing its age of 70 years.

Dimensions: 93" (width) x 25.2" (depth) x 33" (height)- the height can be customized, we have an in-house workshop in our gallery, please inquire.