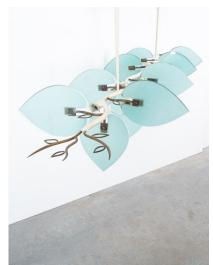

Handcrafted piece artistically made from one single piece of brass in shape of a branch and beveled blue glass leaves attached to the very brass ,branch'.

It has got 8 bulbs with e14 sockets, dimmable and working with Leds as well (recommended due to lesser heat emission).