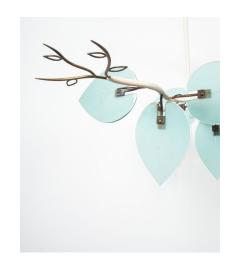

Handcrafted piece artistically made from one single piece of brass in shape of a branch and beveled blue glass leaves attached to the very brass ,branch'.

It has got 8 bulbs with e14 sockets, dimmable and working with Leds as well (recommended due to lesser heat emission).