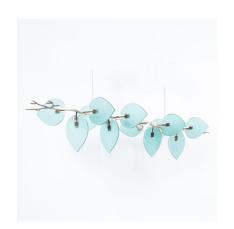

#### Pietro Chiesa.

Bespoke artisan 93" long chandelier for dining tables, Italy 1954 in great condition.

One of a kind custom-made long chandelier for a large dining table.

Exquisite piece resembling designs from Pietro Chiesa for Fontana Arte.

Handcrafted piece artistically made from one single piece of brass in shape of a branch and beveled blue glass leaves attached to the very brass ,branch'.

It has got 8 bulbs with e14 sockets, dimmable and working with Leds as well (recommended due to lesser heat emission).

It's in original vintage condition with no chips to the glass, also the brass hardware shows no major damages or missing parts, all in all it's in outstanding condition seeing its age of 70 years.

Dimensions: 93" (width) x 25.2" (depth) x 33" (height)- the height can be customized, we have an in-house workshop in our gallery, please inquire.