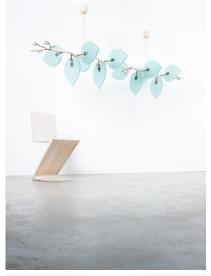

#### Pietro Chiesa.

Bespoke artisan 93" long chandelier for dining tables, Italy 1954 in great condition.

One of a kind custom-made long chandelier for a large dining table.

Exquisite piece resembling designs from Pietro Chiesa for Fontana Arte.

Handcrafted piece artistically made from one single piece of brass in shape of a branch and beveled blue glass leaves attached to the very brass ,branch'.

It has got 8 bulbs with e14 sockets, dimmable and working with Leds as well (recommended due to lesser heat emission).

It's in original vintage condition with no chips to the glass, also the brass hardware shows no major damages or missing parts, all in all it's in outstanding condition seeing its age of 70 years.

Dimensions: 93" (width) x 25.2" (depth) x 33" (height)- the height can be customized, we have an in-house workshop in our gallery, please inquire.