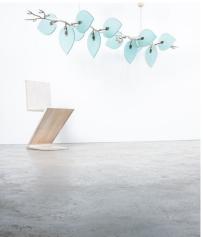

It's in original vintage condition with no chips to the glass, also the brass hardware shows no major damages or missing parts, all in all it's in outstanding condition seeing its age of 70 years.

Dimensions: 93" (width) x 25.2" (depth) x 33" (height)- the height can be customized, we have an in-house workshop in our gallery, please inquire.