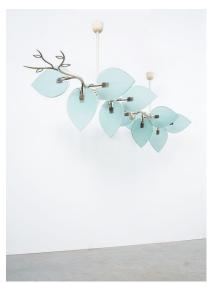

#### Pietro Chiesa.

Bespoke artisan 93" long chandelier for dining tables, Italy 1954 in great condition.

One of a kind custom-made long chandelier for a large dining table.

Exquisite piece resembling designs from Pietro Chiesa for Fontana Arte.

Handcrafted piece artistically made from one single piece of brass in shape of a branch and beveled blue glass leaves attached to the very brass ,branch'.

It has got 8 bulbs with e14 sockets, dimmable and working with Leds as well (recommended due to lesser heat emission).

It's in original vintage condition with no chips to the glass, also the brass hardware shows no major damages or missing parts, all in all it's in outstanding condition seeing its age of 70 years.

Dimensions: 93" (width) x 25.2" (depth) x 33" (height)- the height can be customized, we have an in-house workshop in our gallery, please inquire.