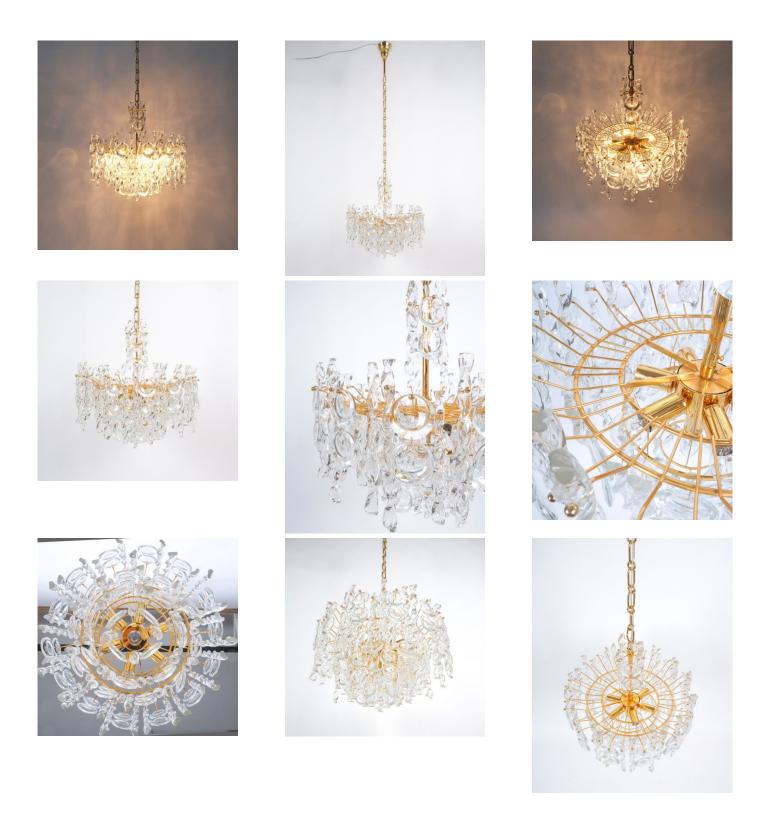

## PALWA TENDRIL RIBBON GLASS GOLD CHANDELIER, 1960

\$16,000

SKU: N/A | Categories: Chandeliers, Lighting | Tags: brass, Glass, gold, palwa, palwa chandelier, sciolari

**GALLERY IMAGES** 

## PRODUCT DESCRIPTION

Palwa Tendril Ribbon Glass Gold Chandelier, Germany 1960. Beautiful refurbished 21 inch chandelier comprised of glass tendril twisted ribbons and lens shaped crystals. The brass hardware has been newly gold plated. Classical yet minimalistic handmade piece executed with a taste for excellence in both craftsmanship and style. With seven bulbs this light illuminates beautifully. (Seven x 40W, Led's will work as well) It has been professionally refurbished and newly rewired for US+ EU standards. The overall height is 52 inches at the moment but can be altered according to the client's needs and wishes.

## **ADDITIONAL INFORMATION**

**Dimensions**  $53 \times 53 \times 53 \text{ cm}$ 

**creator** Palwa

material Gilt Brass, Glass

**period** 1960-1970