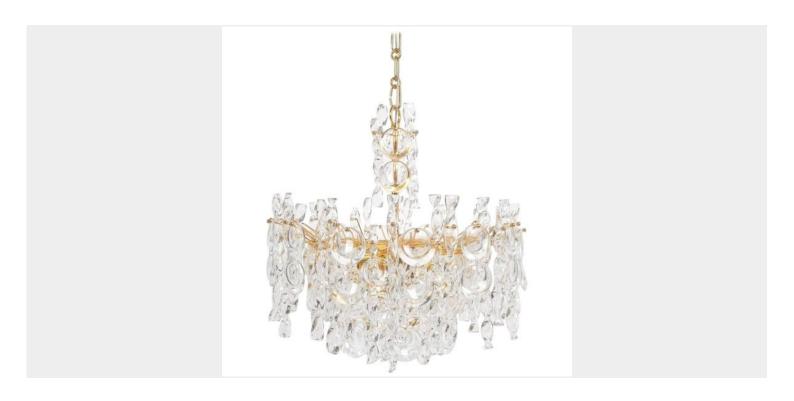

## PALWA TENDRIL RIBBON GLASS GOLD CHANDELIER, 1960

\$16,000

SKU: N/A | Categories: Chandeliers, Lighting | Tags: brass, Glass, gold, palwa, palwa chandelier, sciolari

**GALLERY IMAGES** 

## PRODUCT DESCRIPTION

Palwa Tendril Ribbon Glass Gold Chandelier, Germany 1960. Beautiful refurbished 21 inch chandelier comprised of glass tendril twisted ribbons and lens shaped crystals. The brass hardware has been newly gold plated. Classical yet minimalistic handmade piece executed with a taste for excellence in both craftsmanship and style. With seven bulbs this light illuminates beautifully. (Seven x 40W, Led's will work as well) It has been professionally refurbished and newly rewired for US+ EU standards. The overall height is 52 inches at the moment but can be altered according to the client's needs and wishes.

## **ADDITIONAL INFORMATION**

**Dimensions**  $53 \times 53 \times 53 \text{ cm}$ 

**creator** Palwa

material Gilt Brass, Glass

**period** 1960-1970