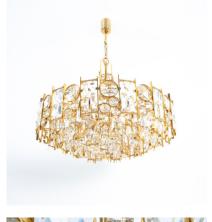

#### Palwa.

Large crystal glass encrusted gilt brass chandelier, Germany 1960

Very well preserved large 25.6" chandelier, handcrafted, consisting of gilded brass rings and cages encrusted with crystal glass varying in size and form.

It holds 11 bulbs each (3x e14 with 40W max), 7 with e26/27 with 60W max).

It is in excellent condition and has been professionally cleaned, the main cord has been rewired.

We can customize the length if required.

Dimensions are: 25.6" (diameter) 19.5" height (chandelier only) 28.74" (total drop).