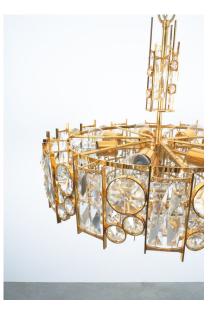

#### Palwa.

Large crystal glass encrusted gilt brass chandelier, Germany 1960

Very well preserved large 25.6" chandelier, handcrafted, consisting of gilded brass rings and cages encrusted with crystal glass varying in size and form.

It holds 11 bulbs each (3x e14 with 40W max), 7 with e26/27 with 60W max).

It is in excellent condition and has been professionally cleaned, the main cord has been rewired.

We can customize the length if required.

Dimensions are: 25.6" (diameter) 19.5" height (chandelier only) 28.74" (total drop).