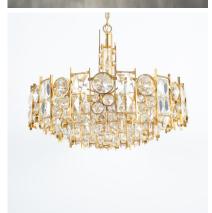

#### Palwa.

Large crystal glass encrusted gilt brass chandelier, Germany 1960

Very well preserved large 25.6" chandelier, handcrafted, consisting of gilded brass rings and cages encrusted with crystal glass varying in size and form.

It holds 11 bulbs each (3x e14 with 40W max), 7 with e26/27 with 60W max).

It is in excellent condition and has been professionally cleaned, the main cord has been rewired.

We can customize the length if required.

Dimensions are: 25.6" (diameter) 19.5" height (chandelier only) 28.74" (total drop).