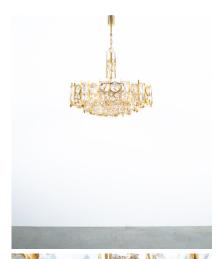

#### Palwa.

Large crystal glass encrusted gilt brass chandelier, Germany 1960

Very well preserved large 25.6" chandelier, handcrafted, consisting of gilded brass rings and cages encrusted with crystal glass varying in size and form.

It holds 11 bulbs each (3x e14 with 40W max), 7 with e26/27 with 60W max).

It is in excellent condition and has been professionally cleaned, the main cord has been rewired.

We can customize the length if required.

Dimensions are: 25.6" (diameter) 19.5" height (chandelier only) 28.74" (total drop).