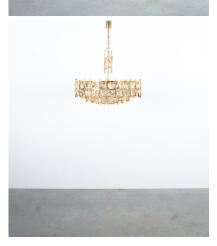

#### Palwa.

Large crystal glass encrusted gilt brass chandelier, Germany 1960

Very well preserved large 25.6" chandelier, handcrafted, consisting of gilded brass rings and cages encrusted with crystal glass varying in size and form.

It holds 11 bulbs each (3x e14 with 40W max), 7 with e26/27 with 60W max).

It is in excellent condition and has been professionally cleaned, the main cord has been rewired.

We can customize the length if required.

Dimensions are: 25.6" (diameter) 19.5" height (chandelier only) 28.74" (total drop).