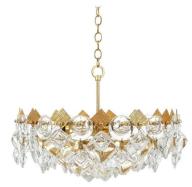

#### Palwa.

Large crystal glass encrusted gilt brass chandelier, Germany 1960

Very well preserved large 25.6" chandelier, handcrafted, consisting of gilded brass rings and cages encrusted with crystal glass varying in size and form.

It holds 11 bulbs each (3x e14 with 40W max), 7 with e26/27 with 60W max).

It is in excellent condition and has been professionally cleaned, the main cord has been rewired.

We can customize the length if required.

Dimensions are: 25.6" (diameter) 19.5" height (chandelier only) 28.74" (total drop).