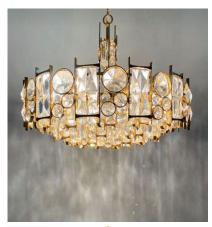

#### Palwa.

Large crystal glass encrusted gilt brass chandelier, Germany 1960

Very well preserved large 25.6" chandelier, handcrafted, consisting of gilded brass rings and cages encrusted with crystal glass varying in size and form.

It holds 11 bulbs each (3x e14 with 40W max), 7 with e26/27 with 60W max).

It is in excellent condition and has been professionally cleaned, the main cord has been rewired.

We can customize the length if required.

Dimensions are: 25.6" (diameter) 19.5" height (chandelier only) 28.74" (total drop).