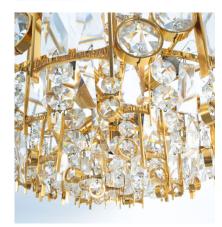

#### Palwa.

Large crystal glass encrusted gilt brass chandelier, Germany 1960

Very well preserved large 25.6" chandelier, handcrafted, consisting of gilded brass rings and cages encrusted with crystal glass varying in size and form.

It holds 11 bulbs each (3x e14 with 40W max), 7 with e26/27 with 60W max).

It is in excellent condition and has been professionally cleaned, the main cord has been rewired.

We can customize the length if required.

Dimensions are: 25.6" (diameter) 19.5" height (chandelier only) 28.74" (total drop).