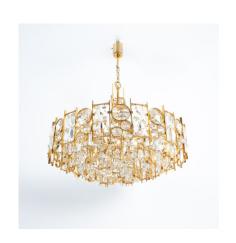

#### Palwa.

Large crystal glass encrusted gilt brass chandelier, Germany 1960

Very well preserved large 25.6" chandelier, handcrafted, consisting of gilded brass rings and cages encrusted with crystal glass varying in size and form.

It holds 11 bulbs each (3x e14 with 40W max), 7 with e26/27 with 60W max).

It is in excellent condition and has been professionally cleaned, the main cord has been rewired.

We can customize the length if required.

Dimensions are: 25.6" (diameter) 19.5" height (chandelier only) 28.74" (total drop).