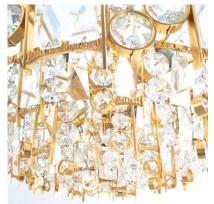

#### Palwa.

Large crystal glass encrusted gilt brass chandelier, Germany 1960

Very well preserved large 25.6" chandelier, handcrafted, consisting of gilded brass rings and cages encrusted with crystal glass varying in size and form.

It holds 11 bulbs each (3x e14 with 40W max), 7 with e26/27 with 60W max).

It is in excellent condition and has been professionally cleaned, the main cord has been rewired.

We can customize the length if required.

Dimensions are: 25.6" (diameter) 19.5" height (chandelier only) 28.74" (total drop).