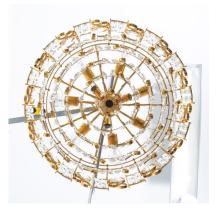

#### Palwa.

Large crystal glass encrusted gilt brass chandelier, Germany 1960

Very well preserved large 25.6" chandelier, handcrafted, consisting of gilded brass rings and cages encrusted with crystal glass varying in size and form.

It holds 11 bulbs each (3x e14 with 40W max), 7 with e26/27 with 60W max).

It is in excellent condition and has been professionally cleaned, the main cord has been rewired.

We can customize the length if required.

Dimensions are: 25.6" (diameter) 19.5" height (chandelier only) 28.74" (total drop).