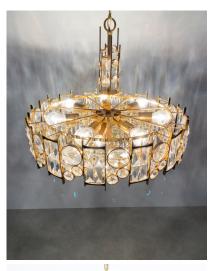

#### Palwa.

Large crystal glass encrusted gilt brass chandelier, Germany 1960

Very well preserved large 25.6" chandelier, handcrafted, consisting of gilded brass rings and cages encrusted with crystal glass varying in size and form.

It holds 11 bulbs each (3x e14 with 40W max), 7 with e26/27 with 60W max).

It is in excellent condition and has been professionally cleaned, the main cord has been rewired.

We can customize the length if required.

Dimensions are: 25.6" (diameter) 19.5" height (chandelier only) 28.74" (total drop).