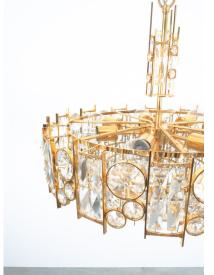

#### Palwa.

Large crystal glass encrusted gilt brass chandelier, Germany 1960

Very well preserved large 25.6" chandelier, handcrafted, consisting of gilded brass rings and cages encrusted with crystal glass varying in size and form.

It holds 11 bulbs each (3x e14 with 40W max), 7 with e26/27 with 60W max).

It is in excellent condition and has been professionally cleaned, the main cord has been rewired.

We can customize the length if required.

Dimensions are: 25.6" (diameter) 19.5" height (chandelier only) 28.74" (total drop).