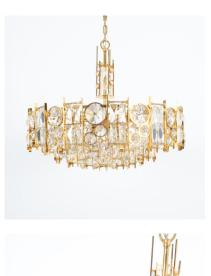

#### Palwa.

Large crystal glass encrusted gilt brass chandelier, Germany 1960

Very well preserved large 25.6" chandelier, handcrafted, consisting of gilded brass rings and cages encrusted with crystal glass varying in size and form.

It holds 11 bulbs each (3x e14 with 40W max), 7 with e26/27 with 60W max).

It is in excellent condition and has been professionally cleaned, the main cord has been rewired.

We can customize the length if required.

Dimensions are: 25.6" (diameter) 19.5" height (chandelier only) 28.74" (total drop).