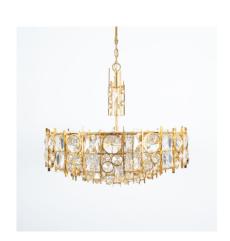

#### Palwa.

Large crystal glass encrusted gilt brass chandelier, Germany 1960

Very well preserved large 25.6" chandelier, handcrafted, consisting of gilded brass rings and cages encrusted with crystal glass varying in size and form.

It holds 11 bulbs each (3x e14 with 40W max), 7 with e26/27 with 60W max).

It is in excellent condition and has been professionally cleaned, the main cord has been rewired.

We can customize the length if required.

Dimensions are: 25.6" (diameter) 19.5" height (chandelier only) 28.74" (total drop).