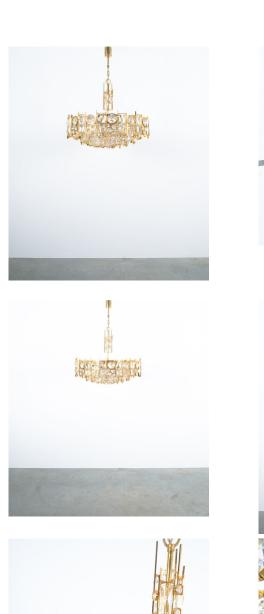

#### Palwa.

Large crystal glass encrusted gilt brass chandelier, Germany 1960

Very well preserved large 25.6" chandelier, handcrafted, consisting of gilded brass rings and cages encrusted with crystal glass varying in size and form.

It holds 11 bulbs each (3x e14 with 40W max), 7 with e26/27 with 60W max).

It is in excellent condition and has been professionally cleaned, the main cord has been rewired.

We can customize the length if required.

Dimensions are: 25.6" (diameter) 19.5" height (chandelier only) 28.74" (total drop).