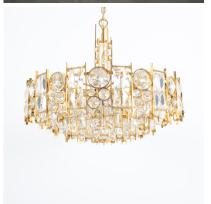

#### Palwa.

Large crystal glass encrusted gilt brass chandelier, Germany 1960

Very well preserved large 25.6" chandelier, handcrafted, consisting of gilded brass rings and cages encrusted with crystal glass varying in size and form.

It holds 11 bulbs each (3x e14 with 40W max), 7 with e26/27 with 60W max).

It is in excellent condition and has been professionally cleaned, the main cord has been rewired.

We can customize the length if required.

Dimensions are: 25.6" (diameter) 19.5" height (chandelier only) 28.74" (total drop).