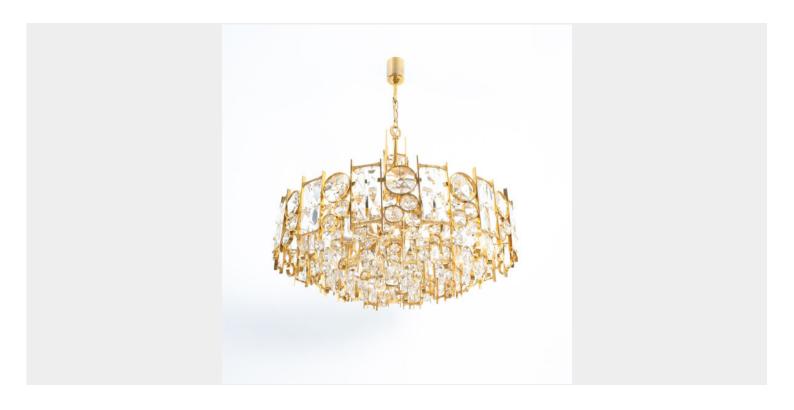

#### Palwa.

Large crystal glass encrusted gilt brass chandelier, Germany 1960

Very well preserved large 25.6" chandelier, handcrafted, consisting of gilded brass rings and cages encrusted with crystal glass varying in size and form.

It holds 11 bulbs each (3x e14 with 40W max), 7 with e26/27 with 60W max).

It is in excellent condition and has been professionally cleaned, the main cord has been rewired.

We can customize the length if required.

Dimensions are: 25.6" (diameter) 19.5" height (chandelier only) 28.74" (total drop).