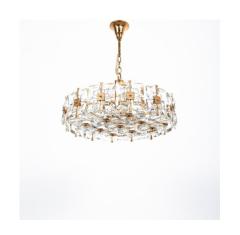

## **PRODUCT DESCRIPTION**

Palwa.

Large 20" crystal glass encrusted gilt brass chandelier, Germany 1960.

Very well preserved chandelier, handcrafted, consisting of gilded brass with crystal glass varying in size.

It holds 8 bulbs (e14 with 40W max). Led's are possible.

It is in excellent condition and has been professionally cleaned, the main cord has been rewired.

We can customize the length if required.

Provenance: It derives from an estate (villa) in Vienna.

Dimensions are: 20.1" (diameter) 11" height (chandelier only) 23.6" (total drop).