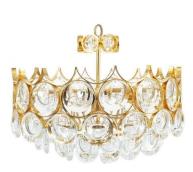

## **PRODUCT DESCRIPTION**

Palwa.

Large 20" crystal glass encrusted gilt brass chandelier, Germany 1960.

Very well preserved chandelier, handcrafted, consisting of gilded brass with crystal glass varying in size.

It holds 8 bulbs (e14 with 40W max). Led's are possible.

It is in excellent condition and has been professionally cleaned, the main cord has been rewired.

We can customize the length if required.

Provenance: It derives from an estate (villa) in Vienna.

Dimensions are: 20.1" (diameter) 11" height (chandelier only) 23.6" (total drop).