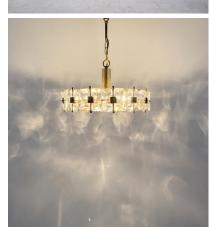

## **PRODUCT DESCRIPTION**

Palwa.

Large 20" crystal glass encrusted gilt brass chandelier, Germany 1960.

Very well preserved chandelier, handcrafted, consisting of gilded brass with crystal glass varying in size.

It holds 8 bulbs (e14 with 40W max). Led's are possible.

It is in excellent condition and has been professionally cleaned, the main cord has been rewired.

We can customize the length if required.

Provenance: It derives from an estate (villa) in Vienna.

Dimensions are: 20.1" (diameter) 11" height (chandelier only) 23.6" (total drop).