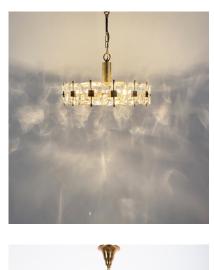

## **PRODUCT DESCRIPTION**

Palwa.

Large 20" crystal glass encrusted gilt brass chandelier, Germany 1960.

Very well preserved chandelier, handcrafted, consisting of gilded brass with crystal glass varying in size.

It holds 8 bulbs (e14 with 40W max). Led's are possible.

It is in excellent condition and has been professionally cleaned, the main cord has been rewired.

We can customize the length if required.

Provenance: It derives from an estate (villa) in Vienna.

Dimensions are: 20.1" (diameter) 11" height (chandelier only) 23.6" (total drop).