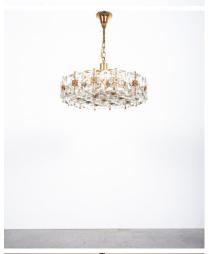

## **PRODUCT DESCRIPTION**

Palwa.

Large 20" crystal glass encrusted gilt brass chandelier, Germany 1960.

Very well preserved chandelier, handcrafted, consisting of gilded brass with crystal glass varying in size.

It holds 8 bulbs (e14 with 40W max). Led's are possible.

It is in excellent condition and has been professionally cleaned, the main cord has been rewired.

We can customize the length if required.

Provenance: It derives from an estate (villa) in Vienna.

Dimensions are: 20.1" (diameter) 11" height (chandelier only) 23.6" (total drop).