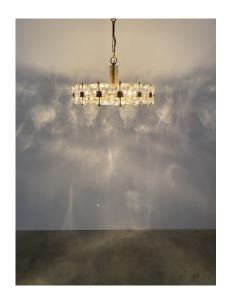

## **PRODUCT DESCRIPTION**

Palwa.

Large 20" crystal glass encrusted gilt brass chandelier, Germany 1960.

Very well preserved chandelier, handcrafted, consisting of gilded brass with crystal glass varying in size.

It holds 8 bulbs (e14 with 40W max). Led's are possible.

It is in excellent condition and has been professionally cleaned, the main cord has been rewired.

We can customize the length if required.

Provenance: It derives from an estate (villa) in Vienna.

Dimensions are: 20.1" (diameter) 11" height (chandelier only) 23.6" (total drop).