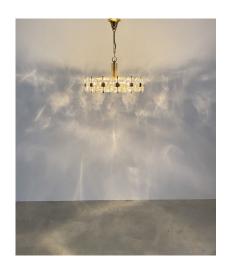

## **PRODUCT DESCRIPTION**

Palwa.

Large 20" crystal glass encrusted gilt brass chandelier, Germany 1960.

Very well preserved chandelier, handcrafted, consisting of gilded brass with crystal glass varying in size.

It holds 8 bulbs (e14 with 40W max). Led's are possible.

It is in excellent condition and has been professionally cleaned, the main cord has been rewired.

We can customize the length if required.

Provenance: It derives from an estate (villa) in Vienna.

Dimensions are: 20.1" (diameter) 11" height (chandelier only) 23.6" (total drop).