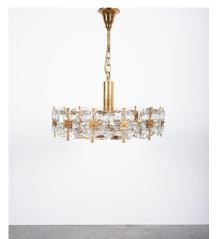

## **PRODUCT DESCRIPTION**

Palwa.

Large 20" crystal glass encrusted gilt brass chandelier, Germany 1960.

Very well preserved chandelier, handcrafted, consisting of gilded brass with crystal glass varying in size.

It holds 8 bulbs (e14 with 40W max). Led's are possible.

It is in excellent condition and has been professionally cleaned, the main cord has been rewired.

We can customize the length if required.

Provenance: It derives from an estate (villa) in Vienna.

Dimensions are: 20.1" (diameter) 11" height (chandelier only) 23.6" (total drop).