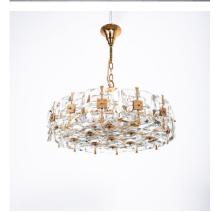

## **PRODUCT DESCRIPTION**

Palwa.

Large 20" crystal glass encrusted gilt brass chandelier, Germany 1960.

Very well preserved chandelier, handcrafted, consisting of gilded brass with crystal glass varying in size.

It holds 8 bulbs (e14 with 40W max). Led's are possible.

It is in excellent condition and has been professionally cleaned, the main cord has been rewired.

We can customize the length if required.

Provenance: It derives from an estate (villa) in Vienna.

Dimensions are: 20.1" (diameter) 11" height (chandelier only) 23.6" (total drop).