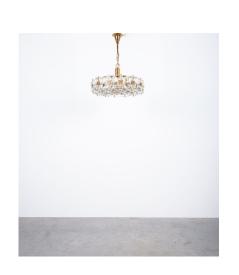

## **PRODUCT DESCRIPTION**

Palwa.

Large 20" crystal glass encrusted gilt brass chandelier, Germany 1960.

Very well preserved chandelier, handcrafted, consisting of gilded brass with crystal glass varying in size.

It holds 8 bulbs (e14 with 40W max). Led's are possible.

It is in excellent condition and has been professionally cleaned, the main cord has been rewired.

We can customize the length if required.

Provenance: It derives from an estate (villa) in Vienna.

Dimensions are: 20.1" (diameter) 11" height (chandelier only) 23.6" (total drop).