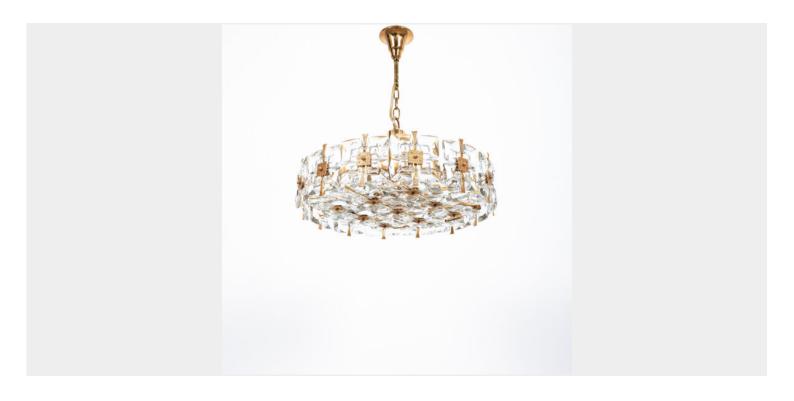

## **PRODUCT DESCRIPTION**

Palwa.

Large 20" crystal glass encrusted gilt brass chandelier, Germany 1960.

Very well preserved chandelier, handcrafted, consisting of gilded brass with crystal glass varying in size.

It holds 8 bulbs (e14 with 40W max). Led's are possible.

It is in excellent condition and has been professionally cleaned, the main cord has been rewired.

We can customize the length if required.

Provenance: It derives from an estate (villa) in Vienna.

Dimensions are: 20.1" (diameter) 11" height (chandelier only) 23.6" (total drop).