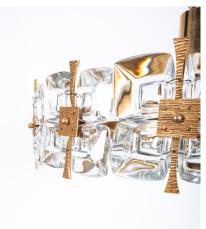

## **PRODUCT DESCRIPTION**

Palwa.

Large 20" crystal glass encrusted gilt brass chandelier, Germany 1960.

Very well preserved chandelier, handcrafted, consisting of gilded brass with crystal glass varying in size.

It holds 8 bulbs (e14 with 40W max). Led's are possible.

It is in excellent condition and has been professionally cleaned, the main cord has been rewired.

We can customize the length if required.

Provenance: It derives from an estate (villa) in Vienna.

Dimensions are: 20.1" (diameter) 11" height (chandelier only) 23.6" (total drop).