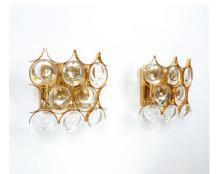

#### **GALLERY IMAGES**

# **PRODUCT DESCRIPTION**

Beautiful pair of gilded brass and glass sconces by Palwa from the 1960s. They are in excellent condition and have been professionally cleaned and rewired. They hold up to three bulbs each. Priced as a pair.