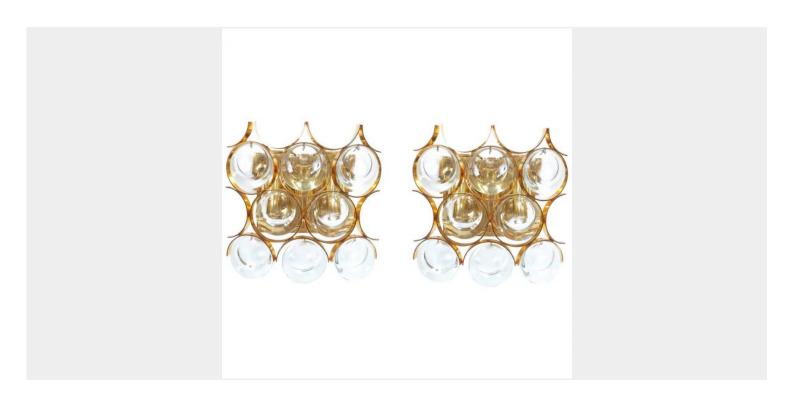

### PAIR OF PALWA SCONCES GILT BRASS GLASS

# **PRODUCT DESCRIPTION**

Beautiful pair of gilded brass and glass sconces by Palwa from the 1960s. They are in excellent condition and have been professionally cleaned and rewired. They hold up to three bulbs each. Priced as a pair.