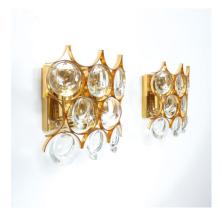

### PAIR OF PALWA SCONCES GILT BRASS GLASS

# **PRODUCT DESCRIPTION**

Beautiful pair of gilded brass and glass sconces by Palwa from the 1960s. They are in excellent condition and have been professionally cleaned and rewired. They hold up to three bulbs each. Priced as a pair.