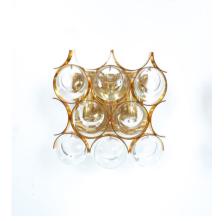

#### **GALLERY IMAGES**

# **PRODUCT DESCRIPTION**

Beautiful pair of gilded brass and glass sconces by Palwa from the 1960s. They are in excellent condition and have been professionally cleaned and rewired. They hold up to three bulbs each. Priced as a pair.