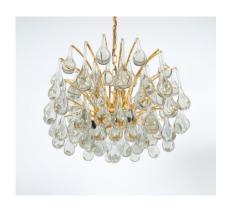

## **MURANO GLASS TEAR DROP CHANDELIER**

\$7,800

SKU: N/A | Categories: Chandeliers, Lighting | Tags: brass, chandelier, Glass, gold

**GALLERY IMAGES** 

## **PRODUCT DESCRIPTION**

Beautiful multi-tiered tear drop chandelier composed of a multitude of handblown smooth murano glass drops hanging from a delicate gildened brass hardware. It's in excellent condition with a total of eight light bulbs. newly rewired. Overall height is 30" but can be easily altered.

## **ADDITIONAL INFORMATION**

**Dimensions**  $50 \times 30 \times 30 \text{ cm}$ 

**creator** Murano, Venini & Co.

material Gilt Brass, Glass

**period** 1960-1970