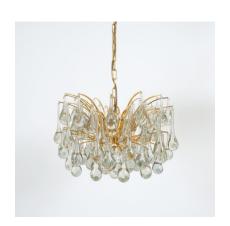

## **MURANO GLASS TEAR DROP CHANDELIER**

\$7,800

SKU: N/A | Categories: Chandeliers, Lighting | Tags: brass, chandelier, Glass, gold

**GALLERY IMAGES** 

## **PRODUCT DESCRIPTION**

Beautiful multi-tiered tear drop chandelier composed of a multitude of handblown smooth murano glass drops hanging from a delicate gildened brass hardware. It's in excellent condition with a total of eight light bulbs. newly rewired. Overall height is 30" but can be easily altered.

## **ADDITIONAL INFORMATION**

**Dimensions**  $50 \times 30 \times 30 \text{ cm}$ 

**creator** Murano, Venini & Co.

material Gilt Brass, Glass

**period** 1960-1970