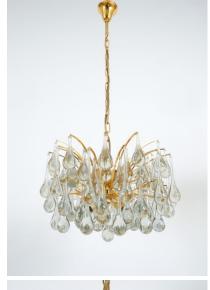

## **MURANO GLASS TEAR DROP CHANDELIER**

\$7,800

SKU: N/A | Categories: Chandeliers, Lighting | Tags: brass, chandelier, Glass, gold

**GALLERY IMAGES** 

## **PRODUCT DESCRIPTION**

Beautiful multi-tiered tear drop chandelier composed of a multitude of handblown smooth murano glass drops hanging from a delicate gildened brass hardware. It's in excellent condition with a total of eight light bulbs. newly rewired. Overall height is 30" but can be easily altered.

## **ADDITIONAL INFORMATION**

**Dimensions**  $50 \times 30 \times 30 \text{ cm}$ 

**creator** Murano, Venini & Co.

material Gilt Brass, Glass

**period** 1960-1970