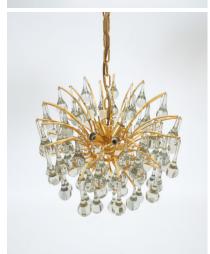

## **MURANO GLASS TEAR DROP CHANDELIER**

\$7,800

SKU: N/A | Categories: Chandeliers, Lighting | Tags: brass, chandelier, Glass, gold

**GALLERY IMAGES** 

## **PRODUCT DESCRIPTION**

Beautiful multi-tiered tear drop chandelier composed of a multitude of handblown smooth murano glass drops hanging from a delicate gildened brass hardware. It's in excellent condition with a total of eight light bulbs. newly rewired. Overall height is 30" but can be easily altered.

## **ADDITIONAL INFORMATION**

**Dimensions**  $50 \times 30 \times 30 \text{ cm}$ 

**creator** Murano, Venini & Co.

material Gilt Brass, Glass

**period** 1960-1970