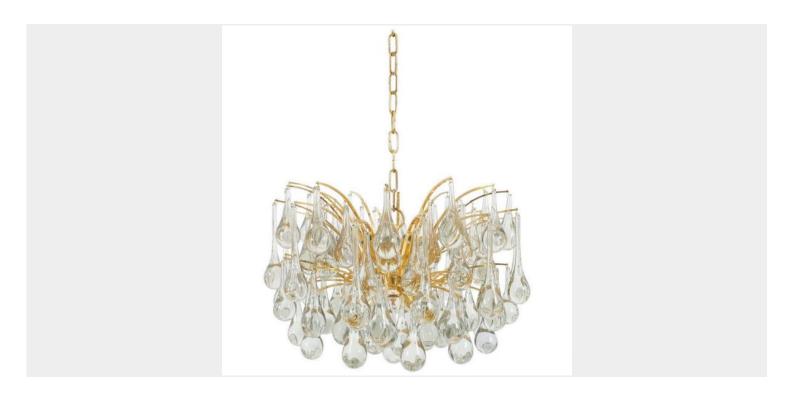

## **MURANO GLASS TEAR DROP CHANDELIER**

\$7,800

SKU: N/A | Categories: Chandeliers, Lighting | Tags: brass, chandelier, Glass, gold

**GALLERY IMAGES** 

## **PRODUCT DESCRIPTION**

Beautiful multi-tiered tear drop chandelier composed of a multitude of handblown smooth murano glass drops hanging from a delicate gildened brass hardware. It's in excellent condition with a total of eight light bulbs. newly rewired. Overall height is 30" but can be easily altered.

## **ADDITIONAL INFORMATION**

**Dimensions**  $50 \times 30 \times 30 \text{ cm}$ 

**creator** Murano, Venini & Co.

material Gilt Brass, Glass

**period** 1960-1970