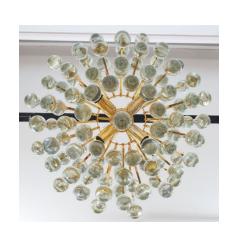

## **MURANO GLASS TEAR DROP CHANDELIER**

\$7,800

SKU: N/A | Categories: Chandeliers, Lighting | Tags: brass, chandelier, Glass, gold

**GALLERY IMAGES** 

## **PRODUCT DESCRIPTION**

Beautiful multi-tiered tear drop chandelier composed of a multitude of handblown smooth murano glass drops hanging from a delicate gildened brass hardware. It's in excellent condition with a total of eight light bulbs. newly rewired. Overall height is 30" but can be easily altered.

## **ADDITIONAL INFORMATION**

**Dimensions**  $50 \times 30 \times 30 \text{ cm}$ 

**creator** Murano, Venini & Co.

material Gilt Brass, Glass

**period** 1960-1970