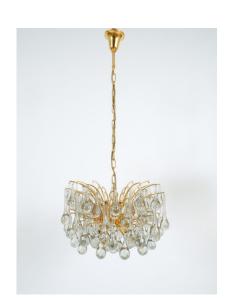

## **MURANO GLASS TEAR DROP CHANDELIER**

\$7,800

SKU: N/A | Categories: Chandeliers, Lighting | Tags: brass, chandelier, Glass, gold

**GALLERY IMAGES** 

## **PRODUCT DESCRIPTION**

Beautiful multi-tiered tear drop chandelier composed of a multitude of handblown smooth murano glass drops hanging from a delicate gildened brass hardware. It's in excellent condition with a total of eight light bulbs. newly rewired. Overall height is 30" but can be easily altered.

## **ADDITIONAL INFORMATION**

**Dimensions**  $50 \times 30 \times 30 \text{ cm}$ 

**creator** Murano, Venini & Co.

material Gilt Brass, Glass

**period** 1960-1970