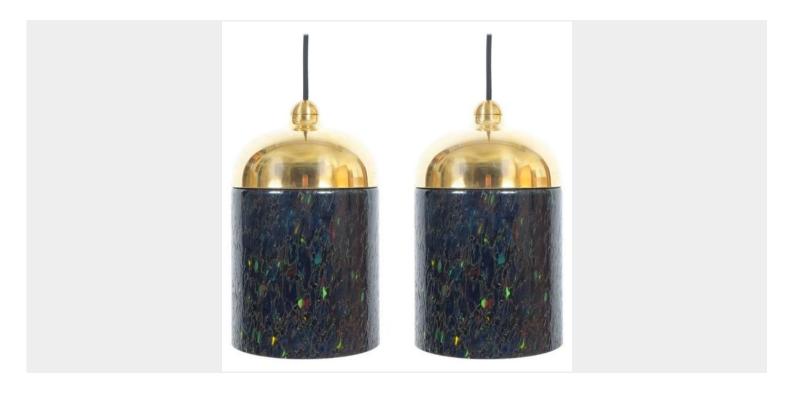

## **MURANO ART PAIR OF GLASS AND BRASS PENDANTS**

\$4,400

SKU: N/A | Categories: Lighting, Pendants | Tags: brass, Glass, Murano, pendant light, Venini

**GALLERY IMAGES** 

## **PRODUCT DESCRIPTION**

Murano. Pair of glass pendants, circa 1970. Featuring thick blue/green colored glass and brass hardware. Restored and newly rewired, 100W Max- excellent condition. Perfect for over a kitchen island or breakfast table. Priced as a pair.

## **ADDITIONAL INFORMATION**

**Dimensions**  $20 \times 20 \times 31 \text{ cm}$ 

**creator** Venini

**material** Brass, art glass

**period** 1960-1970