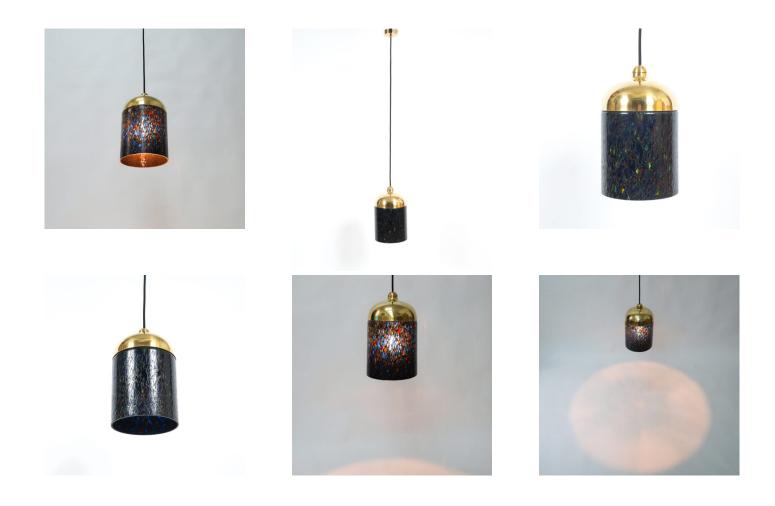

## **MURANO ART PAIR OF GLASS AND BRASS PENDANTS**

\$4,400

SKU: N/A | Categories: Lighting, Pendants | Tags: brass, Glass, Murano, pendant light, Venini

**GALLERY IMAGES** 

## **PRODUCT DESCRIPTION**

Murano. Pair of glass pendants, circa 1970. Featuring thick blue/green colored glass and brass hardware. Restored and newly rewired, 100W Max- excellent condition. Perfect for over a kitchen island or breakfast table. Priced as a pair.

## **ADDITIONAL INFORMATION**

**Dimensions**  $20 \times 20 \times 31 \text{ cm}$ 

**creator** Venini

**material** Brass, art glass

**period** 1960-1970