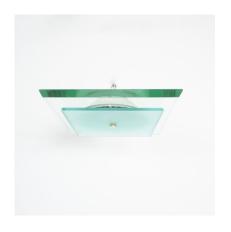

## **PRODUCT DESCRIPTION**

Max Ingrand Large Fontana Arte Flush Mount Model 1990, circa 1960.

Rare Max Ingrand semi flush mount lamp for Fontana Arte, 1960. Painted metal, brass, frosted glass, glass.

It's in very good restored condition, we have cleaned the lacquered metal and replaced the original smaller glass piece with a satin glass plate, it has been newly rewired, 4x large edison screww sockets (e26/27).

Very good vintage condition, the glass is very clean with no chips or breaks. The perforated canopies and internal frames are white lacquered brass and metal.

Dimensions are h. 6.3" w. 20" d. 20" Literature: Fontana Arte 11. Manufacturer's catalog. Pg. 121-122.