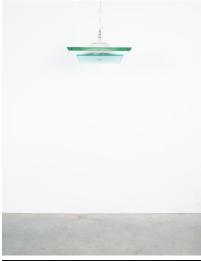

## **PRODUCT DESCRIPTION**

Max Ingrand Large Fontana Arte Flush Mount Model 1990, circa 1960.

Rare Max Ingrand semi flush mount lamp for Fontana Arte, 1960. Painted metal, brass, frosted glass, glass.

It's in very good restored condition, we have cleaned the lacquered metal and replaced the original smaller glass piece with a satin glass plate, it has been newly rewired, 4x large edison screww sockets (e26/27).

Very good vintage condition, the glass is very clean with no chips or breaks. The perforated canopies and internal frames are white lacquered brass and metal.

Dimensions are h. 6.3" w. 20" d. 20" Literature: Fontana Arte 11. Manufacturer's catalog. Pg. 121-122.