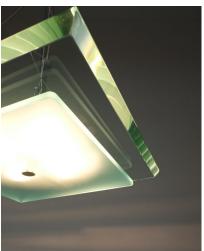

## **PRODUCT DESCRIPTION**

Max Ingrand Large Fontana Arte Flush Mount Model 1990, circa 1960.

Rare Max Ingrand semi flush mount lamp for Fontana Arte, 1960. Painted metal, brass, frosted glass, glass.

It's in very good restored condition, we have cleaned the lacquered metal and replaced the original smaller glass piece with a satin glass plate, it has been newly rewired, 4x large edison screww sockets (e26/27).

Very good vintage condition, the glass is very clean with no chips or breaks. The perforated canopies and internal frames are white lacquered brass and metal.

Dimensions are h. 6.3" w. 20" d. 20" Literature: Fontana Arte 11. Manufacturer's catalog. Pg. 121-122.