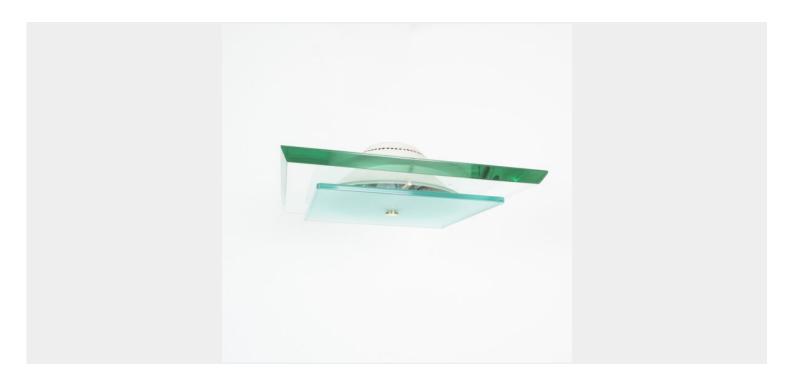

## **PRODUCT DESCRIPTION**

Max Ingrand Large Fontana Arte Flush Mount Model 1990, circa 1960.

Rare Max Ingrand semi flush mount lamp for Fontana Arte, 1960. Painted metal, brass, frosted glass, glass.

It's in very good restored condition, we have cleaned the lacquered metal and replaced the original smaller glass piece with a satin glass plate, it has been newly rewired, 4x large edison screww sockets (e26/27).

Very good vintage condition, the glass is very clean with no chips or breaks. The perforated canopies and internal frames are white lacquered brass and metal.

Dimensions are h. 6.3" w. 20" d. 20" Literature: Fontana Arte 11. Manufacturer's catalog. Pg. 121-122.