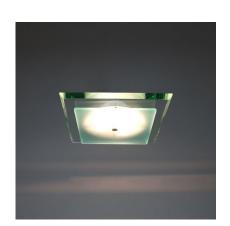

## **PRODUCT DESCRIPTION**

Max Ingrand Large Fontana Arte Flush Mount Model 1990, circa 1960.

Rare Max Ingrand semi flush mount lamp for Fontana Arte, 1960. Painted metal, brass, frosted glass, glass.

It's in very good restored condition, we have cleaned the lacquered metal and replaced the original smaller glass piece with a satin glass plate, it has been newly rewired, 4x large edison screww sockets (e26/27).

Very good vintage condition, the glass is very clean with no chips or breaks. The perforated canopies and internal frames are white lacquered brass and metal.

Dimensions are h. 6.3" w. 20" d. 20" Literature: Fontana Arte 11. Manufacturer's catalog. Pg. 121-122.