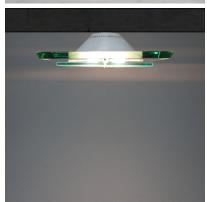

## **PRODUCT DESCRIPTION**

Max Ingrand Large Fontana Arte Flush Mount Model 1990, circa 1960.

Rare Max Ingrand semi flush mount lamp for Fontana Arte, 1960. Painted metal, brass, frosted glass, glass.

It's in very good restored condition, we have cleaned the lacquered metal and replaced the original smaller glass piece with a satin glass plate, it has been newly rewired, 4x large edison screww sockets (e26/27).

Very good vintage condition, the glass is very clean with no chips or breaks. The perforated canopies and internal frames are white lacquered brass and metal.

Dimensions are h. 6.3" w. 20" d. 20" Literature: Fontana Arte 11. Manufacturer's catalog. Pg. 121-122.