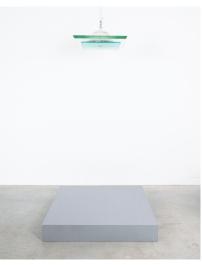

Very good vintage condition, the glass is very clean with no chips or breaks. The perforated canopies and internal frames are white lacquered brass and metal.

Dimensions are h. 6.3" w. 20" d. 20" Literature: Fontana Arte 11. Manufacturer's catalog. Pg. 121-122.