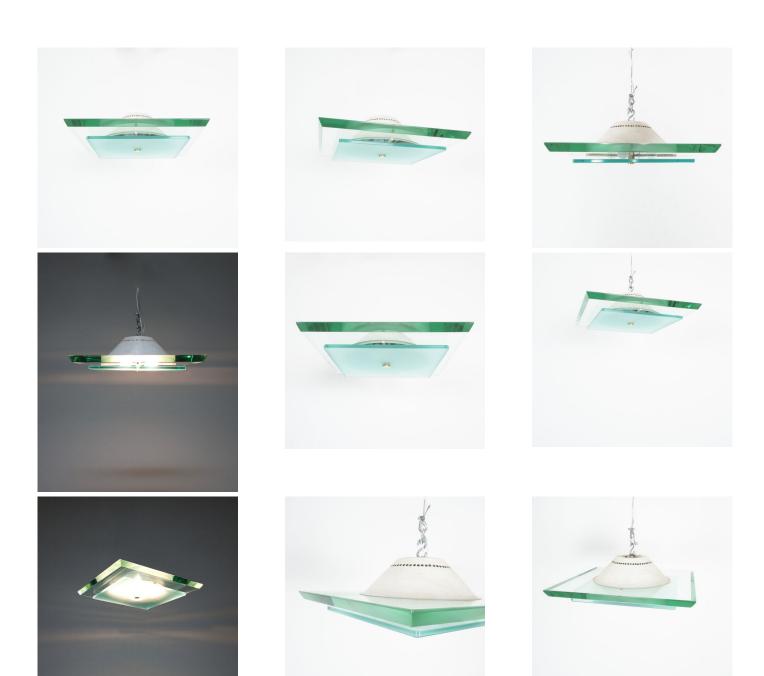

## **PRODUCT DESCRIPTION**

Max Ingrand Large Fontana Arte Flush Mount Model 1990, circa 1960.

Rare Max Ingrand semi flush mount lamp for Fontana Arte, 1960. Painted metal, brass, frosted glass, glass.

It's in very good restored condition, we have cleaned the lacquered metal and replaced the original smaller glass piece with a satin glass plate, it has been newly rewired, 4x large edison screww sockets (e26/27).

Very good vintage condition, the glass is very clean with no chips or breaks. The perforated canopies and internal frames are white lacquered brass and metal.

Dimensions are h. 6.3" w. 20" d. 20" Literature: Fontana Arte 11. Manufacturer's catalog. Pg. 121-122.