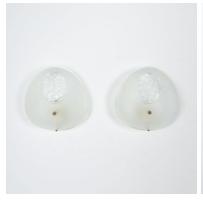

## **PRODUCT DESCRIPTION**

Max Ingrand Large Fontana Arte Flush Mount Model 1990, circa 1960.

Rare Max Ingrand semi flush mount lamp for Fontana Arte, 1960. Painted metal, brass, frosted glass, glass.

It's in very good restored condition, we have cleaned the lacquered metal and replaced the original smaller glass piece with a satin glass plate, it has been newly rewired, 4x large edison screww sockets (e26/27).

Very good vintage condition, the glass is very clean with no chips or breaks. The perforated canopies and internal frames are white lacquered brass and metal.

Dimensions are h. 6.3" w. 20" d. 20" Literature: Fontana Arte 11. Manufacturer's catalog. Pg. 121-122.