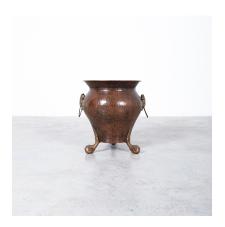

## MAUDOUX DINANT COPPER AND BRASS PLANTER JARDINIÈRE , BELGIUM, CIRCA 1960

\$1,600

SKU: N/A | Categories: New, Objects | Tags: jardinière, Maudoux Dinant

#### PRODUCT DESCRIPTION

Maudoux Dinant (labelled) large hammered copper & brass planter, Belgium mid-century modern.

Extravagant large artisan pot or planter handmade from hammered copper with cast brass details.

Whether you're an interior designer, collector of vintage home decor or simply looking for a unique and stylish way to display your plants, this Copper and Brass Planter is the perfect choice.

It's in good vintage condition with no cracks or damages. Some superficial wear commensurate with age.

Copper and brass are also perfect materials for outdoor planters as they are durable and weatherresistant. Copper also patina over time which adds character to the planter.

Dimensions are 16.92" x 19.29"