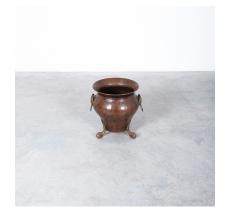

## MAUDOUX DINANT COPPER AND BRASS PLANTER JARDINIÈRE , BELGIUM, CIRCA 1960

\$1,600

SKU: N/A | Categories: New, Objects | Tags: jardinière, Maudoux Dinant

#### PRODUCT DESCRIPTION

Maudoux Dinant (labelled) large hammered copper & brass planter, Belgium mid-century modern.

Extravagant large artisan pot or planter handmade from hammered copper with cast brass details.

Whether you're an interior designer, collector of vintage home decor or simply looking for a unique and stylish way to display your plants, this Copper and Brass Planter is the perfect choice.

It's in good vintage condition with no cracks or damages. Some superficial wear commensurate with age.

Copper and brass are also perfect materials for outdoor planters as they are durable and weatherresistant. Copper also patina over time which adds character to the planter.

Dimensions are 16.92" x 19.29"