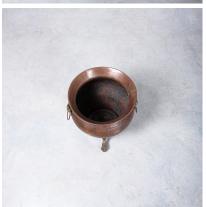

#### PRODUCT DESCRIPTION

Maudoux Dinant (labelled) large hammered copper & brass planter, Belgium mid-century modern.

Extravagant large artisan pot or planter handmade from hammered copper with cast brass details.