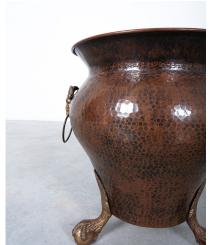

#### PRODUCT DESCRIPTION

Maudoux Dinant (labelled) large hammered copper & brass planter, Belgium mid-century modern.

Extravagant large artisan pot or planter handmade from hammered copper with cast brass details.

Whether you're an interior designer, collector of vintage home decor or simply looking for a unique and stylish way to display your plants, this Copper and Brass Planter is the perfect choice.

It's in good vintage condition with no cracks or damages. Some superficial wear commensurate with age.