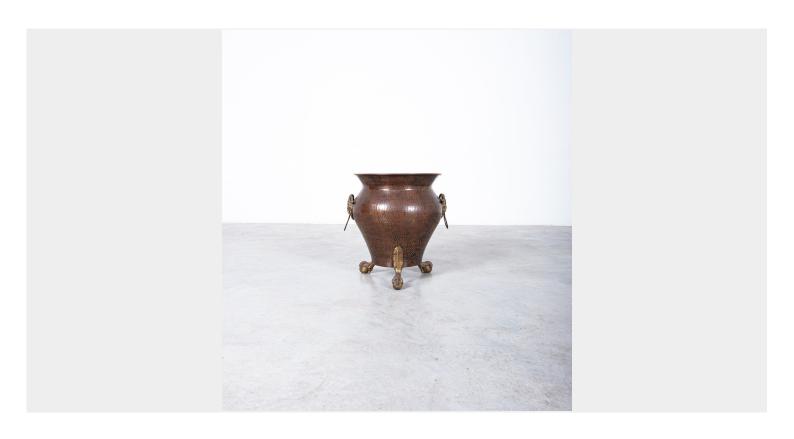

## MAUDOUX DINANT COPPER AND BRASS PLANTER JARDINIÈRE , BELGIUM, CIRCA 1960

\$1,600

SKU: N/A | Categories: New, Objects | Tags: jardinière, Maudoux Dinant

#### PRODUCT DESCRIPTION

Maudoux Dinant (labelled) large hammered copper & brass planter, Belgium mid-century modern.

Extravagant large artisan pot or planter handmade from hammered copper with cast brass details.

Whether you're an interior designer, collector of vintage home decor or simply looking for a unique and stylish way to display your plants, this Copper and Brass Planter is the perfect choice.

It's in good vintage condition with no cracks or damages. Some superficial wear commensurate with age.

Copper and brass are also perfect materials for outdoor planters as they are durable and weatherresistant. Copper also patina over time which adds character to the planter.

Dimensions are 16.92" x 19.29"