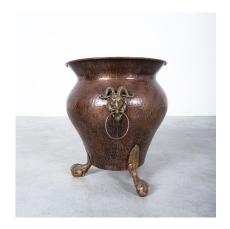

#### PRODUCT DESCRIPTION

Maudoux Dinant (labelled) large hammered copper & brass planter, Belgium mid-century modern.

Extravagant large artisan pot or planter handmade from hammered copper with cast brass details.

Whether you're an interior designer, collector of vintage home decor or simply looking for a unique and stylish way to display your plants, this Copper and Brass Planter is the perfect choice.

It's in good vintage condition with no cracks or damages. Some superficial wear commensurate with age.