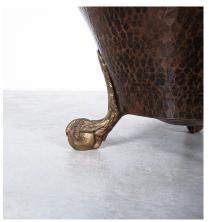

#### PRODUCT DESCRIPTION

Maudoux Dinant (labelled) large hammered copper & brass planter, Belgium mid-century modern.

Extravagant large artisan pot or planter handmade from hammered copper with cast brass details.