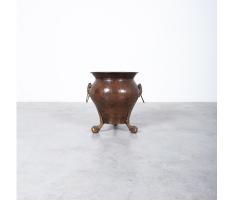

#### PRODUCT DESCRIPTION

Maudoux Dinant (labelled) large hammered copper & brass planter, Belgium mid-century modern.

Extravagant large artisan pot or planter handmade from hammered copper with cast brass details.

Whether you're an interior designer, collector of vintage home decor or simply looking for a unique and stylish way to display your plants, this Copper and Brass Planter is the perfect choice.

It's in good vintage condition with no cracks or damages. Some superficial wear commensurate with age.