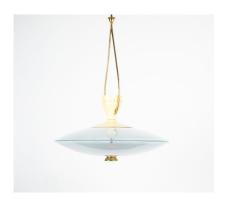

## LUIGI BRUSOTTI LARGE CHANDELIER, CIRCA 1960, ITALY

#### **PRODUCT DESCRIPTION**

Luigi Brusotti .

Large chandelier, circa 1960, Italy. Beautifully preserved large chandelier with a 23.6" diameter featuring 2 satin glass domes facing each other.

Very good condition of the glass and a bit wear to the original lacquer is present. We have refurbished and newly rewired the light, which holds 3 bulbs with 40W max each.

### **ADDITIONAL INFORMATION**

| Dimensions | $60 \times 60 \times 110$ cm |
|------------|------------------------------|
| creator    | Luigi Brusotti               |
| material   | Brass, Glass,                |
| period     | 1960 - 1970                  |