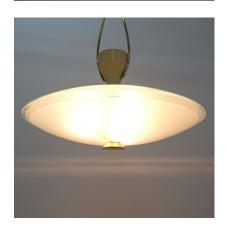

#### **PRODUCT DESCRIPTION**

Luigi Brusotti .

Large chandelier, circa 1960, Italy. Beautifully preserved large chandelier with a 23.6" diameter featuring 2 satin glass domes facing each other.

Very good condition of the glass and a bit wear to the original lacquer is present. We have refurbished and newly rewired the light, which holds 3 bulbs with 40W max each.

### **ADDITIONAL INFORMATION**

| Dimensions | $60 \times 60 \times 110$ cm |
|------------|------------------------------|
| creator    | Luigi Brusotti               |
| material   | Brass, Glass,                |
| period     | 1960 - 1970                  |