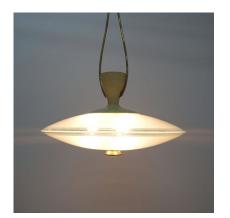

#### **PRODUCT DESCRIPTION**

Luigi Brusotti .

Large chandelier, circa 1960, Italy. Beautifully preserved large chandelier with a 23.6" diameter featuring 2 satin glass domes facing each other.

Very good condition of the glass and a bit wear to the original lacquer is present. We have refurbished and newly rewired the light, which holds 3 bulbs with 40W max each.