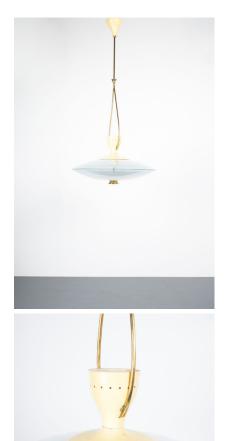

#### **PRODUCT DESCRIPTION**

Luigi Brusotti .

Large chandelier, circa 1960, Italy. Beautifully preserved large chandelier with a 23.6" diameter featuring 2 satin glass domes facing each other.

Very good condition of the glass and a bit wear to the original lacquer is present. We have refurbished and newly rewired the light, which holds 3 bulbs with 40W max each.

### **ADDITIONAL INFORMATION**

| Dimensions | $60 \times 60 \times 110$ cm |
|------------|------------------------------|
| creator    | Luigi Brusotti               |
| material   | Brass, Glass,                |
| period     | 1960 - 1970                  |