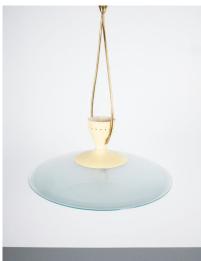

#### **PRODUCT DESCRIPTION**

Luigi Brusotti .

Large chandelier, circa 1960, Italy. Beautifully preserved large chandelier with a 23.6" diameter featuring 2 satin glass domes facing each other.

Very good condition of the glass and a bit wear to the original lacquer is present. We have refurbished and newly rewired the light, which holds 3 bulbs with 40W max each.

### **ADDITIONAL INFORMATION**

| Dimensions | $60 \times 60 \times 110$ cm |
|------------|------------------------------|
| creator    | Luigi Brusotti               |
| material   | Brass, Glass,                |
| period     | 1960 - 1970                  |