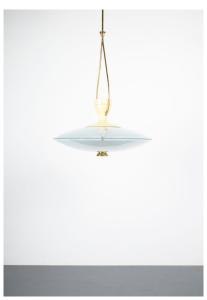

#### **PRODUCT DESCRIPTION**

Luigi Brusotti .

Large chandelier, circa 1960, Italy. Beautifully preserved large chandelier with a 23.6" diameter featuring 2 satin glass domes facing each other.

Very good condition of the glass and a bit wear to the original lacquer is present. We have refurbished and newly rewired the light, which holds 3 bulbs with 40W max each.

### **ADDITIONAL INFORMATION**

| Dimensions | $60 \times 60 \times 110$ cm |
|------------|------------------------------|
| creator    | Luigi Brusotti               |
| material   | Brass, Glass,                |
| period     | 1960 - 1970                  |