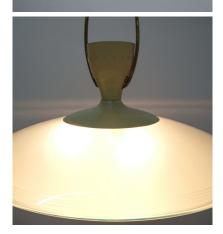

#### **PRODUCT DESCRIPTION**

Luigi Brusotti .

Large chandelier, circa 1960, Italy. Beautifully preserved large chandelier with a 23.6" diameter featuring 2 satin glass domes facing each other.

Very good condition of the glass and a bit wear to the original lacquer is present. We have refurbished and newly rewired the light, which holds 3 bulbs with 40W max each.