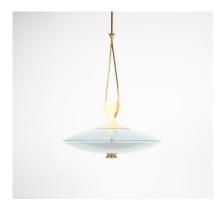

## LUIGI BRUSOTTI LARGE CHANDELIER, CIRCA 1960, ITALY

#### **PRODUCT DESCRIPTION**

Luigi Brusotti .

Large chandelier, circa 1960, Italy. Beautifully preserved large chandelier with a 23.6" diameter featuring 2 satin glass domes facing each other.

Very good condition of the glass and a bit wear to the original lacquer is present. We have refurbished and newly rewired the light, which holds 3 bulbs with 40W max each.

### **ADDITIONAL INFORMATION**

| Dimensions | $60 \times 60 \times 110$ cm |
|------------|------------------------------|
| creator    | Luigi Brusotti               |
| material   | Brass, Glass,                |
| period     | 1960 - 1970                  |