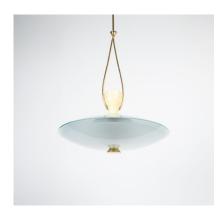

## LUIGI BRUSOTTI LARGE CHANDELIER, CIRCA 1960, ITALY

#### **PRODUCT DESCRIPTION**

Luigi Brusotti .

Large chandelier, circa 1960, Italy. Beautifully preserved large chandelier with a 23.6" diameter featuring 2 satin glass domes facing each other.

Very good condition of the glass and a bit wear to the original lacquer is present. We have refurbished and newly rewired the light, which holds 3 bulbs with 40W max each.

### **ADDITIONAL INFORMATION**

| Dimensions | $60 \times 60 \times 110$ cm |
|------------|------------------------------|
| creator    | Luigi Brusotti               |
| material   | Brass, Glass,                |
| period     | 1960 - 1970                  |