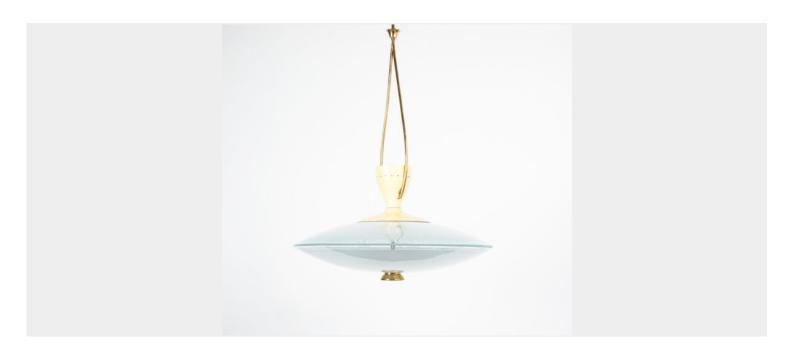

## LUIGI BRUSOTTI LARGE CHANDELIER, CIRCA 1960, ITALY

#### **PRODUCT DESCRIPTION**

Luigi Brusotti .

Large chandelier, circa 1960, Italy. Beautifully preserved large chandelier with a 23.6" diameter featuring 2 satin glass domes facing each other.

Very good condition of the glass and a bit wear to the original lacquer is present. We have refurbished and newly rewired the light, which holds 3 bulbs with 40W max each.

### **ADDITIONAL INFORMATION**

| Dimensions | $60 \times 60 \times 110$ cm |
|------------|------------------------------|
| creator    | Luigi Brusotti               |
| material   | Brass, Glass,                |
| period     | 1960 - 1970                  |