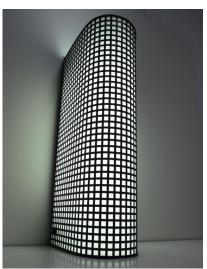

## **PRODUCT DESCRIPTION**

Lucite. Set of 3 Wire Mesh Grid Lucite Wall Lights Post-modern, Italy around 1980 - sold individually.

Elegant post-modern wall lamps or flush mounts in the style of Memphis comprised of a metal grid mesh and a bent slab of translucent lucite.

It casts a very subtle light. A very sculptural light in very good condition with hardly any signs of wear.

Some minimal superficial scratches hardly noticeable. These lights cast an amazing light and are equipped with neon bulbs or Led replacement neon bulbs.

Measurements are: 24.4"(H) x 6.3" (W) x 10.23" (D)

3 pieces available, sold and priced individually