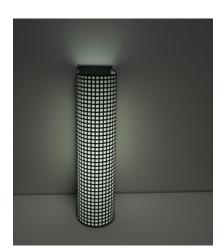

## **PRODUCT DESCRIPTION**

Lucite. Set of 3 Wire Mesh Grid Lucite Wall Lights Post-modern, Italy around 1980 - sold individually.

Elegant post-modern wall lamps or flush mounts in the style of Memphis comprised of a metal grid mesh and a bent slab of translucent lucite.

It casts a very subtle light. A very sculptural light in very good condition with hardly any signs of wear.

Some minimal superficial scratches hardly noticeable. These lights cast an amazing light and are equipped with neon bulbs or Led replacement neon bulbs.

Measurements are: 24.4"(H) x 6.3" (W) x 10.23" (D)

3 pieces available, sold and priced individually