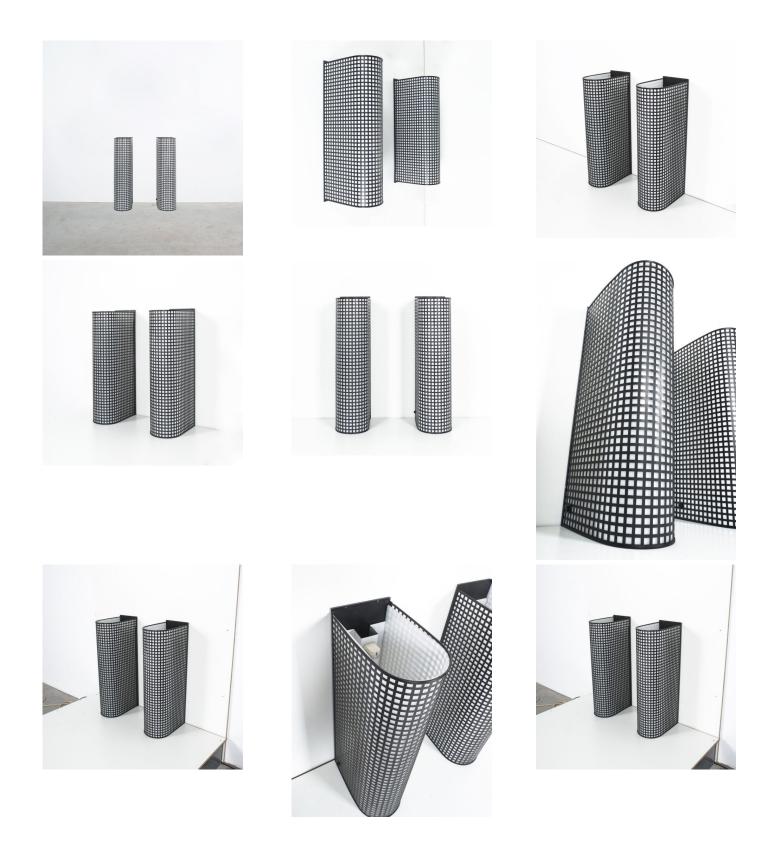

## **PRODUCT DESCRIPTION**

Lucite. Set of 3 Wire Mesh Grid Lucite Wall Lights Post-modern, Italy around 1980 - sold individually.

Elegant post-modern wall lamps or flush mounts in the style of Memphis comprised of a metal grid mesh and a bent slab of translucent lucite.

Measurements are: 24.4"(H) x 6.3" (W) x 10.23" (D)

3 pieces available, sold and priced individually