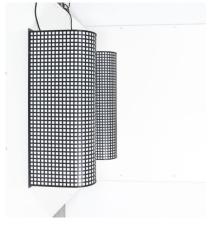

## **PRODUCT DESCRIPTION**

Lucite. Set of 3 Wire Mesh Grid Lucite Wall Lights Post-modern, Italy around 1980 - sold individually.

Elegant post-modern wall lamps or flush mounts in the style of Memphis comprised of a metal grid mesh and a bent slab of translucent lucite.

It casts a very subtle light. A very sculptural light in very good condition with hardly any signs of wear.

Some minimal superficial scratches hardly noticeable. These lights cast an amazing light and are equipped with neon bulbs or Led replacement neon bulbs.