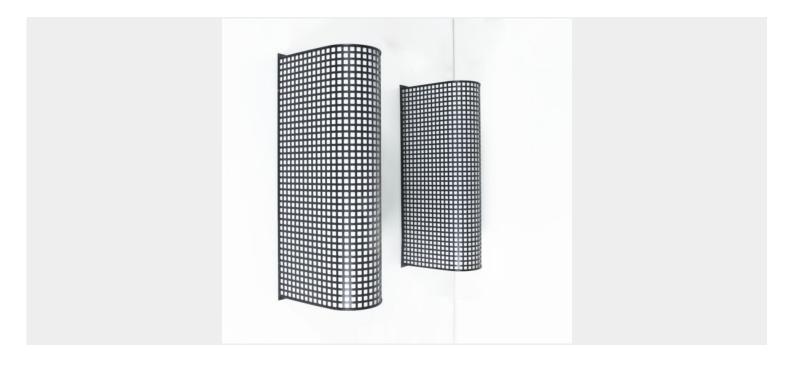

## **PRODUCT DESCRIPTION**

Lucite. Set of 3 Wire Mesh Grid Lucite Wall Lights Post-modern, Italy around 1980 - sold individually.

Elegant post-modern wall lamps or flush mounts in the style of Memphis comprised of a metal grid mesh and a bent slab of translucent lucite.

Measurements are: 24.4"(H) x 6.3" (W) x 10.23" (D)

3 pieces available, sold and priced individually