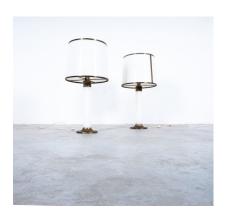

#### Lucite.

Very large 35" high, lucite table or floor lamps in great condition, Italy around 1970.

Elegant oversized white desk or floor lights, probably one-of-a kind.

Judging from shape and material these were produced somewhere around the 1970's and are fully made of white lucite and brass.

There are no visible damages or cracks, the brass shows some rich and lively patina. It features two e26/27 bulbs per lamp.

Priced as a pair. Dimensions are 16.92" x 35.43".

## **ADDITIONAL INFORMATION**

**Dimensions**  $43 \times 43 \times 90 \text{ cm}$ 

material Brass, lucite

**period** 1970 - 1980