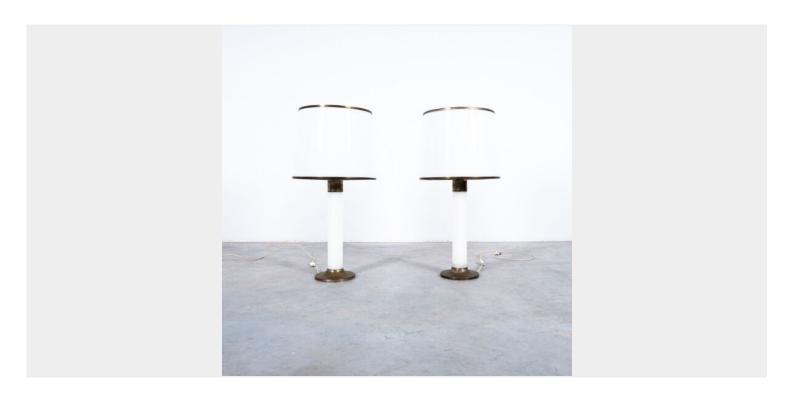

#### Lucite.

Very large 35" high, lucite table or floor lamps in great condition, Italy around 1970.

Elegant oversized white desk or floor lights, probably one-of-a kind.

Judging from shape and material these were produced somewhere around the 1970's and are fully made of white lucite and brass.

There are no visible damages or cracks, the brass shows some rich and lively patina. It features two e26/27 bulbs per lamp.

Priced as a pair. Dimensions are 16.92" x 35.43".

## **ADDITIONAL INFORMATION**

**Dimensions**  $43 \times 43 \times 90 \text{ cm}$ 

material Brass, lucite

**period** 1970 - 1980