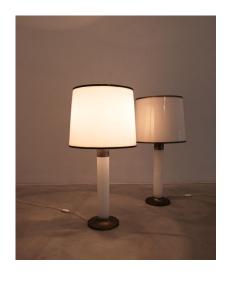

# LUCITE TABLE OR FLOOR LAMP GIANTS WHITE PERSPEX, BRASS, ITALY MID-CENTURY 1950S

\$7,900

**SKU:** N/A | Categories: <u>Lighting</u>, <u>New</u>, <u>Table Lamps</u> | Tags: <u>art deco</u>, <u>france</u>

#### Lucite.

Very large 35" high, lucite table or floor lamps in great condition, Italy around 1970.

Elegant oversized white desk or floor lights, probably one-of-a kind.

Judging from shape and material these were produced somewhere around the 1970's and are fully made of white lucite and brass.

There are no visible damages or cracks, the brass shows some rich and lively patina. It features two e26/27 bulbs per lamp.

Priced as a pair. Dimensions are 16.92" x 35.43".

## **ADDITIONAL INFORMATION**

**Dimensions**  $43 \times 43 \times 90 \text{ cm}$ 

material Brass, lucite

**period** 1970 - 1980