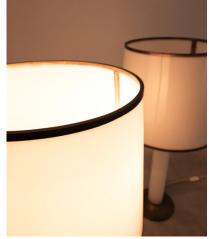

#### Lucite.

Very large 35" high, lucite table or floor lamps in great condition, Italy around 1970.

Elegant oversized white desk or floor lights, probably one-of-a kind.

Judging from shape and material these were produced somewhere around the 1970's and are fully made of white lucite and brass.

There are no visible damages or cracks, the brass shows some rich and lively patina. It features two e26/27 bulbs per lamp.

Priced as a pair. Dimensions are 16.92" x 35.43".