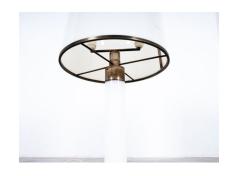

#### Lucite.

Very large 35" high, lucite table or floor lamps in great condition, Italy around 1970.

Elegant oversized white desk or floor lights, probably one-of-a kind.

Judging from shape and material these were produced somewhere around the 1970's and are fully made of white lucite and brass.

There are no visible damages or cracks, the brass shows some rich and lively patina. It features two e26/27 bulbs per lamp.

Priced as a pair. Dimensions are 16.92" x 35.43".