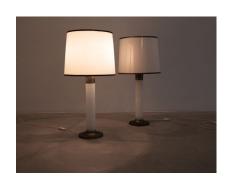

#### Lucite.

Very large 35" high, lucite table or floor lamps in great condition, Italy around 1970.

Elegant oversized white desk or floor lights, probably one-of-a kind.

Judging from shape and material these were produced somewhere around the 1970's and are fully made of white lucite and brass.

There are no visible damages or cracks, the brass shows some rich and lively patina. It features two e26/27 bulbs per lamp.

Priced as a pair. Dimensions are 16.92" x 35.43".