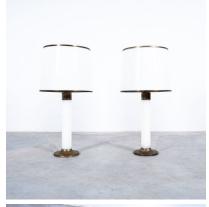

#### Lucite.

Very large 35" high, lucite table or floor lamps in great condition, Italy around 1970.

Elegant oversized white desk or floor lights, probably one-of-a kind.

Judging from shape and material these were produced somewhere around the 1970's and are fully made of white lucite and brass.

There are no visible damages or cracks, the brass shows some rich and lively patina. It features two e26/27 bulbs per lamp.

Priced as a pair. Dimensions are 16.92" x 35.43".