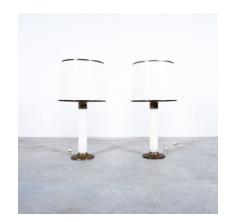

# LUCITE TABLE OR FLOOR LAMP GIANTS WHITE PERSPEX, BRASS, ITALY MID-CENTURY 1950S

\$7,900

**SKU:** N/A | Categories: <u>Lighting</u>, <u>New</u>, <u>Table Lamps</u> | Tags: <u>art deco</u>, <u>france</u>

#### Lucite.

Very large 35" high, lucite table or floor lamps in great condition, Italy around 1970.

Elegant oversized white desk or floor lights, probably one-of-a kind.

Judging from shape and material these were produced somewhere around the 1970's and are fully made of white lucite and brass.

There are no visible damages or cracks, the brass shows some rich and lively patina. It features two e26/27 bulbs per lamp.

Priced as a pair. Dimensions are 16.92" x 35.43".

## **ADDITIONAL INFORMATION**

**Dimensions**  $43 \times 43 \times 90 \text{ cm}$ 

material Brass, lucite

**period** 1970 - 1980