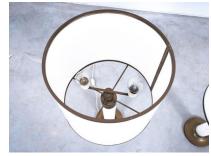

#### Lucite.

Very large 35" high, lucite table or floor lamps in great condition, Italy around 1970.

Elegant oversized white desk or floor lights, probably one-of-a kind.

Judging from shape and material these were produced somewhere around the 1970's and are fully made of white lucite and brass.

There are no visible damages or cracks, the brass shows some rich and lively patina. It features two e26/27 bulbs per lamp.

Priced as a pair. Dimensions are 16.92" x 35.43".