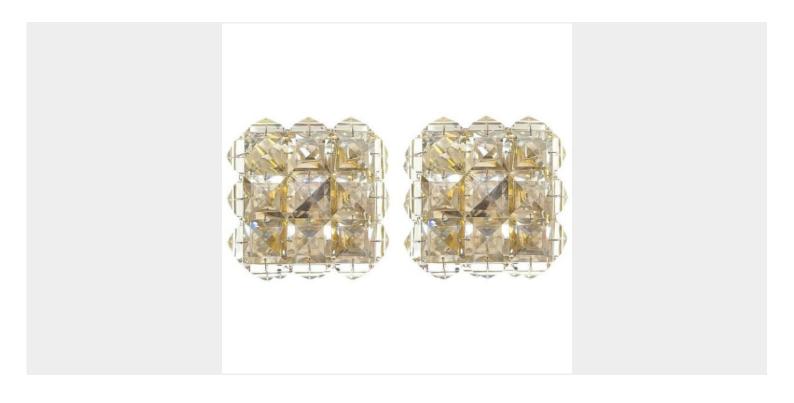

## LOBMEYR CRYSTAL GLASS AND BRASS SCONCES IN THE STYLE OF LOBMEYR

\$2,800

SKU: N/A | Categories: Lighting, Wall Lights and Sconces | Tags: brass, Glass, Lobmeyr, sconce

**GALLERY IMAGES** 

## PRODUCT DESCRIPTION

| Lobmeyr. Pair of crystal glass and brass sconces in the style of is excellent, they have been newly r |  |
|-------------------------------------------------------------------------------------------------------|--|
|                                                                                                       |  |
|                                                                                                       |  |
|                                                                                                       |  |
|                                                                                                       |  |
|                                                                                                       |  |
|                                                                                                       |  |
|                                                                                                       |  |
|                                                                                                       |  |
|                                                                                                       |  |
|                                                                                                       |  |
|                                                                                                       |  |
|                                                                                                       |  |
|                                                                                                       |  |

## **ADDITIONAL INFORMATION**

**Dimensions**  $7 \times 16 \times 16 \text{ cm}$ 

**creator** Lobmeyr

material Glass, Brass

**period** 1950-1960