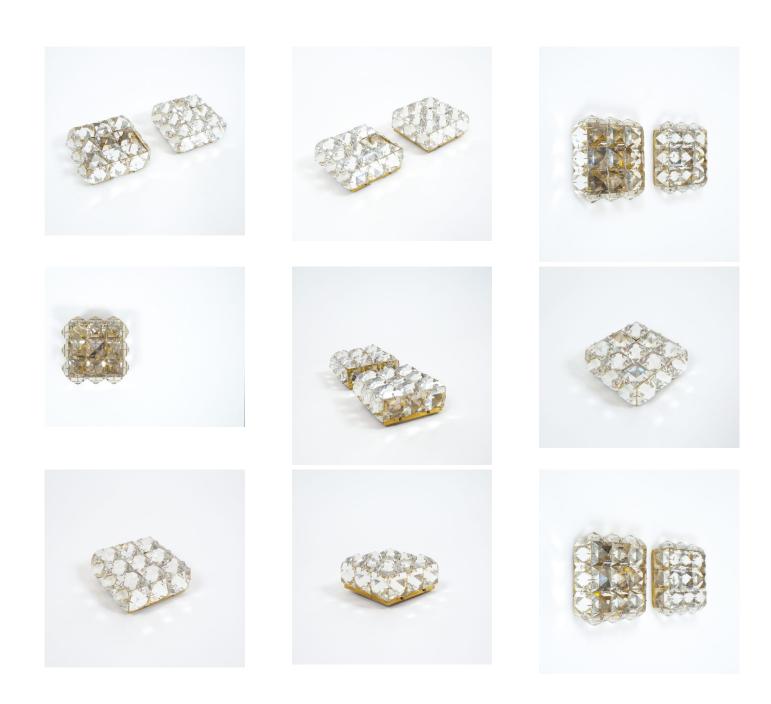

## LOBMEYR CRYSTAL GLASS AND BRASS SCONCES IN THE STYLE OF LOBMEYR

\$2,800

SKU: N/A | Categories: Lighting, Wall Lights and Sconces | Tags: brass, Glass, Lobmeyr, sconce

**GALLERY IMAGES** 

## PRODUCT DESCRIPTION

| Lobmeyr. Pair of crystal glass and brass sconces in the style of is excellent, they have been newly r |  |
|-------------------------------------------------------------------------------------------------------|--|
|                                                                                                       |  |
|                                                                                                       |  |
|                                                                                                       |  |
|                                                                                                       |  |
|                                                                                                       |  |
|                                                                                                       |  |
|                                                                                                       |  |
|                                                                                                       |  |
|                                                                                                       |  |
|                                                                                                       |  |
|                                                                                                       |  |
|                                                                                                       |  |
|                                                                                                       |  |

## **ADDITIONAL INFORMATION**

**Dimensions**  $7 \times 16 \times 16 \text{ cm}$ 

**creator** Lobmeyr

material Glass, Brass

**period** 1950-1960