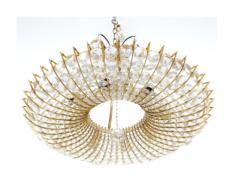

## **PRODUCT DESCRIPTION**

Lobmeyr. Beautiful Austrian 26" chandelier from the 1960s in the style of Lobmeyr. This fixture was handcrafted and consists of alternating rows of different crystals varying in size and style. The condition is excellent; the fixture holds eight bulbs in total. Please note that we can provide you with a longer chain (or stem) according to your requirements.

## **ADDITIONAL INFORMATION**

**Dimensions**  $66 \times 66 \times 44 \text{ cm}$ 

**creator** Lobmeyr

material Brass, glass

**period** 1960-1970