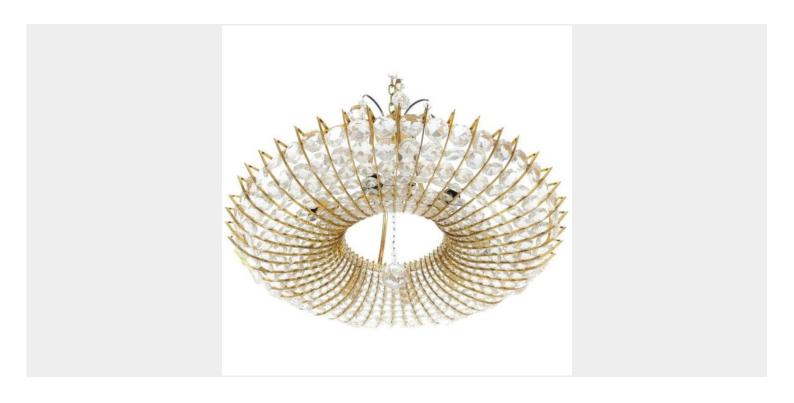

## **PRODUCT DESCRIPTION**

Lobmeyr. Beautiful Austrian 26" chandelier from the 1960s in the style of Lobmeyr. This fixture was handcrafted and consists of alternating rows of different crystals varying in size and style. The condition is excellent; the fixture holds eight bulbs in total. Please note that we can provide you with a longer chain (or stem) according to your requirements.

## **ADDITIONAL INFORMATION**

**Dimensions**  $66 \times 66 \times 44 \text{ cm}$ 

**creator** Lobmeyr

material Brass, glass

**period** 1960-1970