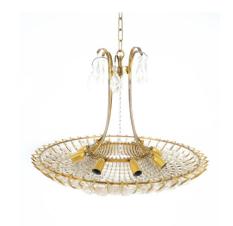

## **PRODUCT DESCRIPTION**

Lobmeyr. Beautiful Austrian 26" chandelier from the 1960s in the style of Lobmeyr. This fixture was handcrafted and consists of alternating rows of different crystals varying in size and style. The condition is excellent; the fixture holds eight bulbs in total. Please note that we can provide you with a longer chain (or stem) according to your requirements.

## **ADDITIONAL INFORMATION**

**Dimensions**  $66 \times 66 \times 44 \text{ cm}$ 

**creator** Lobmeyr

material Brass, glass

**period** 1960-1970