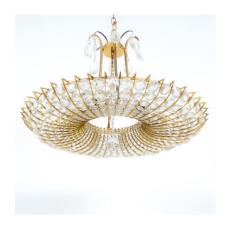

## **PRODUCT DESCRIPTION**

Lobmeyr. Beautiful Austrian 26" chandelier from the 1960s in the style of Lobmeyr. This fixture was handcrafted and consists of alternating rows of different crystals varying in size and style. The condition is excellent; the fixture holds eight bulbs in total. Please note that we can provide you with a longer chain (or stem) according to your requirements.

## **ADDITIONAL INFORMATION**

**Dimensions**  $66 \times 66 \times 44 \text{ cm}$ 

**creator** Lobmeyr

material Brass, glass

**period** 1960-1970