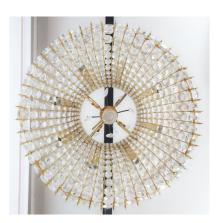

## LOBMEYR BRASS AND GLASS CHANDELIER

\$7,800

**SKU:** N/A | Categories: Chandeliers, Lighting | Tags: brass, chandelier, Glass, Lobmeyr

**GALLERY IMAGES** 

## **PRODUCT DESCRIPTION**

Lobmeyr. Beautiful Austrian 26" chandelier from the 1960s in the style of Lobmeyr. This fixture was handcrafted and consists of alternating rows of different crystals varying in size and style. The condition is excellent; the fixture holds eight bulbs in total. Please note that we can provide you with a longer chain (or stem) according to your requirements.

## **ADDITIONAL INFORMATION**

**Dimensions**  $66 \times 66 \times 44 \text{ cm}$ 

**creator** Lobmeyr

material Brass, glass

**period** 1960-1970