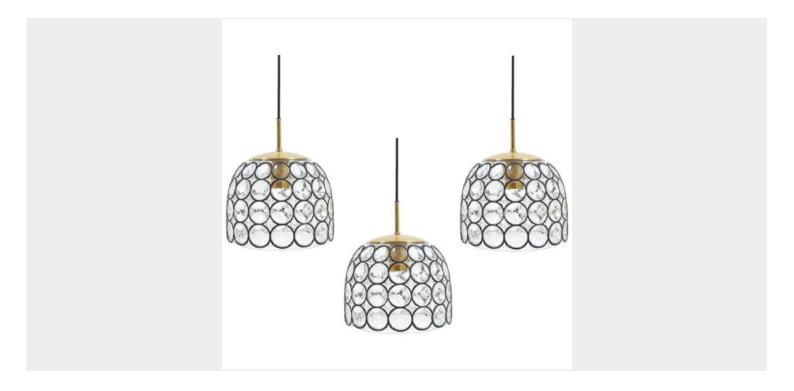

## LIMBURG SET OF THREE LARGE MIDCENTURY IRON AND GLASS PENDANT LAMPS

\$3,100

SKU: N/A | Categories: Lighting, Pendants | Tags: limburg, Limburg lamp

**GALLERY IMAGES** 

## **PRODUCT DESCRIPTION**

Limburg. Glashütte Limburg set of three large midcentury iron and glass pendant lamps, Germany circa 1960-1970. The fixtures feature a concave thick clear glass shade with circle 'iron' paint effect elements. The hardware is made from brass, holding a single large bulb (100W max). The condition is very good, refurbished and polished brass and newly rewired and a new modern canopy. We can provide you with black robe cable in whatever length required. The fixture measures 13.77" (height pendant only), diameter is 11.81".