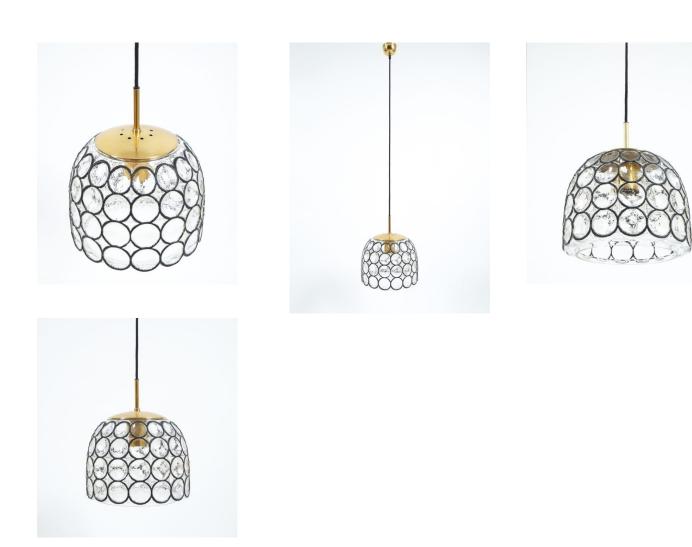

## LIMBURG SET OF THREE LARGE MIDCENTURY IRON AND GLASS PENDANT LAMPS

\$3,100

SKU: N/A | Categories: Lighting, Pendants | Tags: limburg, Limburg lamp

**GALLERY IMAGES** 

## **PRODUCT DESCRIPTION**

Limburg. Glashütte Limburg set of three large midcentury iron and glass pendant lamps, Germany circa 1960-1970. The fixtures feature a concave thick clear glass shade with circle 'iron' paint effect elements. The hardware is made from brass, holding a single large bulb (100W max). The condition is very good, refurbished and polished brass and newly rewired and a new modern canopy. We can provide you with black robe cable in whatever length required. The fixture measures 13.77" (height pendant only), diameter is 11.81".