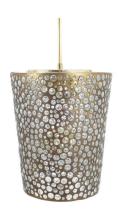

## **PRODUCT DESCRIPTION**

Limburg. Glashütte Limburg set of three large midcentury iron and glass pendant lamps, Germany circa 1960-1970. The fixtures feature a concave thick clear glass shade with circle 'iron' paint effect elements. The hardware is made from brass, holding a single large bulb (100W max). The condition is very good, refurbished and polished brass and newly rewired and a new modern canopy. We can provide you with black robe cable in whatever length required. The fixture measures 13.77" (height pendant only), diameter is 11.81".