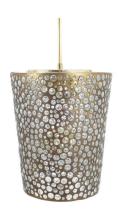

## **PRODUCT DESCRIPTION**

Limburg Glass and Brass Pendant Lamp Light, Germany 1960. Beautiful so-called 'iron' and glass bell-shaped pendant featuring a concave thick clear glass shade with black circle accents. The hardware is made from brass, holding a single large bulb (100W max). The condition is excellent (restored and newly rewired). We can provide you with black robe cable in whatever length required. The fixture measures 50" top to bottom at the moment. The canopy can be replaced as well.