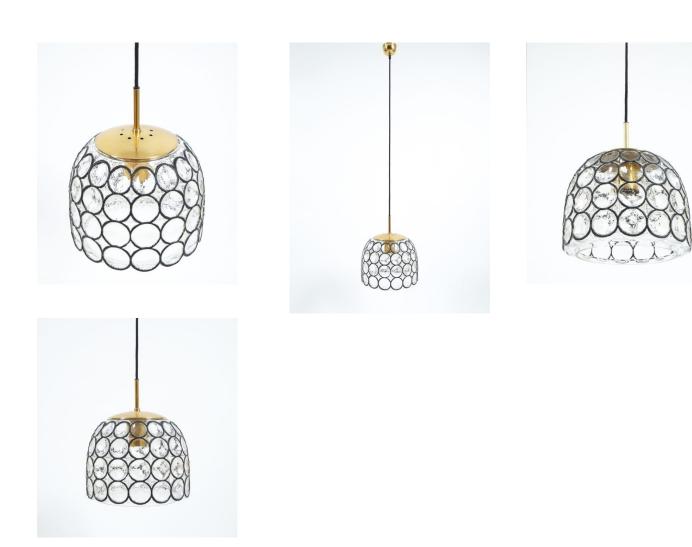

## LIMBURG GLASS AND BRASS PENDANT LAMP LIGHT, GERMANY 1960

\$3,200

SKU: N/A | Categories: Lighting, Pendants | Tags: limburg, Limburg lamp

**GALLERY IMAGES** 

## **PRODUCT DESCRIPTION**

Limburg Glass and Brass Pendant Lamp Light, Germany 1960. Beautiful so-called 'iron' and glass bell-shaped pendant featuring a concave thick clear glass shade with black circle accents. The hardware is made from brass, holding a single large bulb (100W max). The condition is excellent (restored and newly rewired). We can provide you with black robe cable in whatever length required. The fixture measures 50" top to bottom at the moment. The canopy can be replaced as well.

## **ADDITIONAL INFORMATION**

**Dimensions**  $30 \times 30 \times 35 \text{ cm}$ 

**creator** Glashütte Limburg

material Brass, glass

**period** 1950-1960