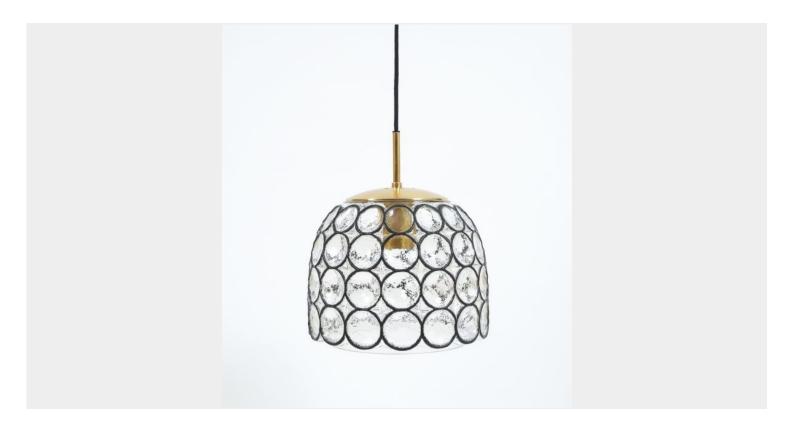

## LIMBURG GLASS AND BRASS PENDANT LAMP LIGHT, GERMANY 1960

\$3,200

SKU: N/A | Categories: Lighting, Pendants | Tags: limburg, Limburg lamp

**GALLERY IMAGES** 

## **PRODUCT DESCRIPTION**

Limburg Glass and Brass Pendant Lamp Light, Germany 1960. Beautiful so-called 'iron' and glass bell-shaped pendant featuring a concave thick clear glass shade with black circle accents. The hardware is made from brass, holding a single large bulb (100W max). The condition is excellent (restored and newly rewired). We can provide you with black robe cable in whatever length required. The fixture measures 50" top to bottom at the moment. The canopy can be replaced as well.

## **ADDITIONAL INFORMATION**

**Dimensions**  $30 \times 30 \times 35 \text{ cm}$ 

**creator** Glashütte Limburg

material Brass, glass

**period** 1950-1960