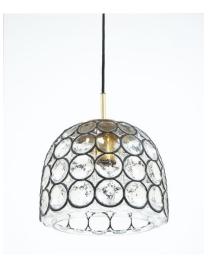

## LIMBURG PAIR OF GLASS AND BRASS PENDANT LAMP LIGHT, GERMANY 1960

\$6,000

SKU: N/A | Categories: Lighting, Pendants | Tags: limburg, Limburg lamp

# **PRODUCT DESCRIPTION**

Limburg. Beautiful pair of 'iron' and glass bell-shaped pendants by Limburg, Germany. The fixtures feature a concave thick clear glass shade with circle 'iron' effect elements. The hardware is made from brass, holding a single large bulb (100W max). The condition is excellent. We can provide you with black robe cable in whatever length required. The fixture measures 13.77" (height pendant only), diameter is 11.81".