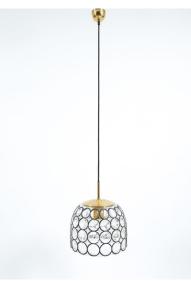

## LIMBURG PAIR OF GLASS AND BRASS PENDANT LAMP LIGHT, GERMANY 1960

\$6,000

SKU: N/A | Categories: Lighting, Pendants | Tags: limburg, Limburg lamp

# **PRODUCT DESCRIPTION**

Limburg. Beautiful pair of 'iron' and glass bell-shaped pendants by Limburg, Germany. The fixtures feature a concave thick clear glass shade with circle 'iron' effect elements. The hardware is made from brass, holding a single large bulb (100W max). The condition is excellent. We can provide you with black robe cable in whatever length required. The fixture measures 13.77" (height pendant only), diameter is 11.81".