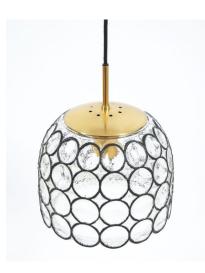

## LIMBURG PAIR OF GLASS AND BRASS PENDANT LAMP LIGHT, GERMANY 1960

\$6,000

SKU: N/A | Categories: Lighting, Pendants | Tags: limburg, Limburg lamp

# **PRODUCT DESCRIPTION**

Limburg. Beautiful pair of 'iron' and glass bell-shaped pendants by Limburg, Germany. The fixtures feature a concave thick clear glass shade with circle 'iron' effect elements. The hardware is made from brass, holding a single large bulb (100W max). The condition is excellent. We can provide you with black robe cable in whatever length required. The fixture measures 13.77" (height pendant only), diameter is 11.81".