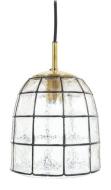

# **PRODUCT DESCRIPTION**

Limburg. Beautiful pair of 'iron' and glass bell-shaped pendants by Limburg, Germany. The fixtures feature a concave thick clear glass shade with circle 'iron' effect elements. The hardware is made from brass, holding a single large bulb (100W max). The condition is excellent. We can provide you with black robe cable in whatever length required. The fixture measures 13.77" (height pendant only), diameter is 11.81".

#### **ADDITIONAL INFORMATION**

| Dimensions | 30 × 30 × 35 cm   |
|------------|-------------------|
| creator    | Glashütte Limburg |
| material   | Brass, glass      |
| period     | 1950-1960         |