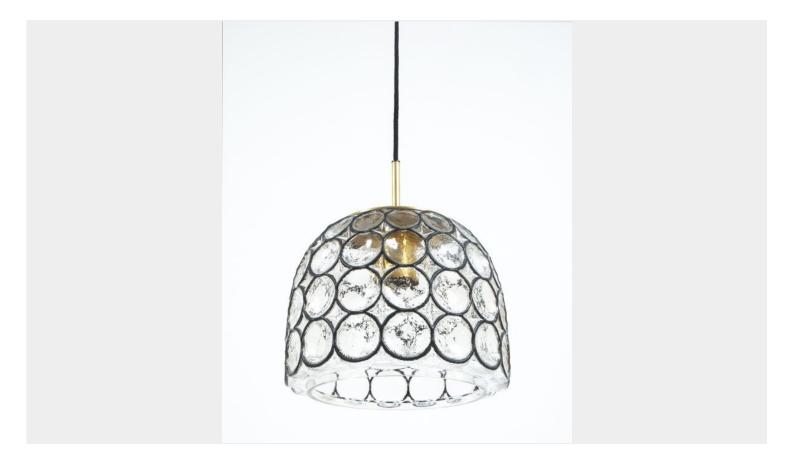

## LIMBURG PAIR OF GLASS AND BRASS PENDANT LAMP LIGHT, GERMANY 1960

\$6,000

SKU: N/A | Categories: Lighting, Pendants | Tags: limburg, Limburg lamp

# **PRODUCT DESCRIPTION**

Limburg. Beautiful pair of 'iron' and glass bell-shaped pendants by Limburg, Germany. The fixtures feature a concave thick clear glass shade with circle 'iron' effect elements. The hardware is made from brass, holding a single large bulb (100W max). The condition is excellent. We can provide you with black robe cable in whatever length required. The fixture measures 13.77" (height pendant only), diameter is 11.81".