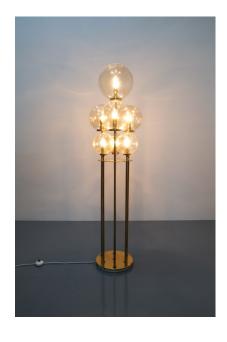

#### **PRODUCT DESCRIPTION**

Limburg Glashütte Brass Glass Floor Lamp, Germany 1960. Beautiful 59" floor lamp made from slender brass stems with handblown slightly amber-ish glass balls. Symmetrical design approach. The 7 lights can be switched on in 3 different ways. Good condition with a golden patina to the brass.

## **ADDITIONAL INFORMATION**

**Dimensions**  $40 \times 40 \times 150 \text{ cm}$ 

**creator** Glashütte Limburg

material Brass, Glass,

**period** 1960 - 1970