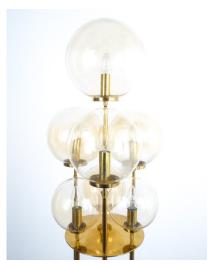

#### **PRODUCT DESCRIPTION**

Limburg Glashütte Brass Glass Floor Lamp, Germany 1960. Beautiful 59" floor lamp made from slender brass stems with handblown slightly amber-ish glass balls. Symmetrical design approach. The 7 lights can be switched on in 3 different ways. Good condition with a golden patina to the brass.

## **ADDITIONAL INFORMATION**

**Dimensions**  $40 \times 40 \times 150 \text{ cm}$ 

**creator** Glashütte Limburg

material Brass, Glass,

**period** 1960 - 1970