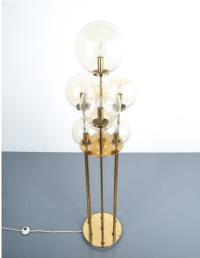

#### **PRODUCT DESCRIPTION**

Limburg Glashütte Brass Glass Floor Lamp, Germany 1960. Beautiful 59" floor lamp made from slender brass stems with handblown slightly amber-ish glass balls. Symmetrical design approach. The 7 lights can be switched on in 3 different ways. Good condition with a golden patina to the brass.

## **ADDITIONAL INFORMATION**

**Dimensions**  $40 \times 40 \times 150 \text{ cm}$ 

**creator** Glashütte Limburg

material Brass, Glass,

**period** 1960 - 1970