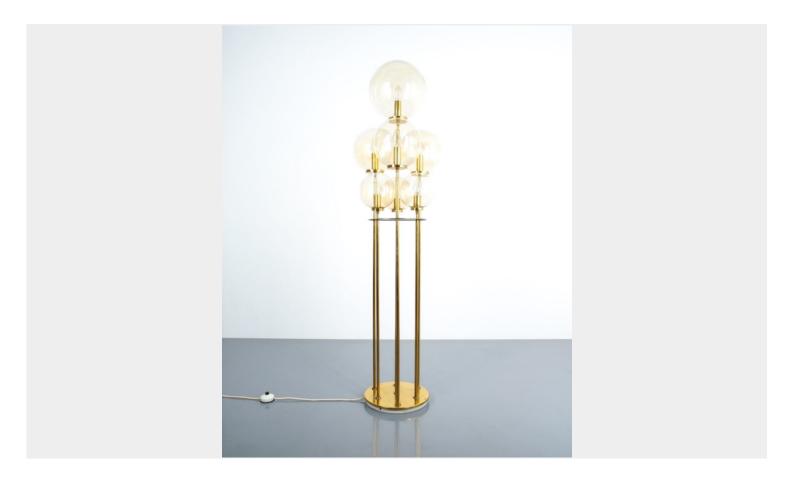

#### **PRODUCT DESCRIPTION**

Limburg Glashütte Brass Glass Floor Lamp, Germany 1960. Beautiful 59" floor lamp made from slender brass stems with handblown slightly amber-ish glass balls. Symmetrical design approach. The 7 lights can be switched on in 3 different ways. Good condition with a golden patina to the brass.

## **ADDITIONAL INFORMATION**

**Dimensions**  $40 \times 40 \times 150 \text{ cm}$ 

**creator** Glashütte Limburg

material Brass, Glass,

**period** 1960 - 1970