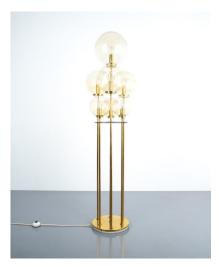

#### **PRODUCT DESCRIPTION**

Limburg Glashütte Brass Glass Floor Lamp, Germany 1960. Beautiful 59" floor lamp made from slender brass stems with handblown slightly amber-ish glass balls. Symmetrical design approach. The 7 lights can be switched on in 3 different ways. Good condition with a golden patina to the brass.

## **ADDITIONAL INFORMATION**

**Dimensions**  $40 \times 40 \times 150 \text{ cm}$ 

**creator** Glashütte Limburg

material Brass, Glass,

**period** 1960 - 1970