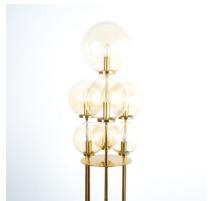

#### **PRODUCT DESCRIPTION**

Limburg Glashütte Brass Glass Floor Lamp, Germany 1960. Beautiful 59" floor lamp made from slender brass stems with handblown slightly amber-ish glass balls. Symmetrical design approach. The 7 lights can be switched on in 3 different ways. Good condition with a golden patina to the brass.

## **ADDITIONAL INFORMATION**

**Dimensions**  $40 \times 40 \times 150 \text{ cm}$ 

**creator** Glashütte Limburg

material Brass, Glass,

**period** 1960 - 1970