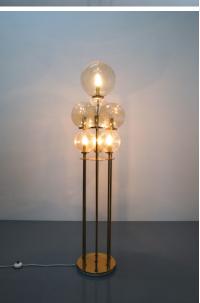

#### **PRODUCT DESCRIPTION**

Limburg Glashütte Brass Glass Floor Lamp, Germany 1960. Beautiful 59" floor lamp made from slender brass stems with handblown slightly amber-ish glass balls. Symmetrical design approach. The 7 lights can be switched on in 3 different ways. Good condition with a golden patina to the brass.

## **ADDITIONAL INFORMATION**

**Dimensions**  $40 \times 40 \times 150 \text{ cm}$ 

**creator** Glashütte Limburg

material Brass, Glass,

**period** 1960 - 1970