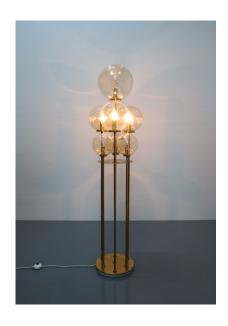

# LIMBURG GLASHÜTTE BRASS GLASS FLOOR LAMP, GERMANY 1960

\$5,800

SKU: N/A | Categories: Floor Lamps, Lighting | Tags: floor lamp, Glashütte Limburg, limburg

#### **PRODUCT DESCRIPTION**

Limburg Glashütte Brass Glass Floor Lamp, Germany 1960. Beautiful 59" floor lamp made from slender brass stems with handblown slightly amber-ish glass balls. Symmetrical design approach. The 7 lights can be switched on in 3 different ways. Good condition with a golden patina to the brass.

## **ADDITIONAL INFORMATION**

**Dimensions**  $40 \times 40 \times 150 \text{ cm}$ 

**creator** Glashütte Limburg

material Brass, Glass,

**period** 1960 - 1970