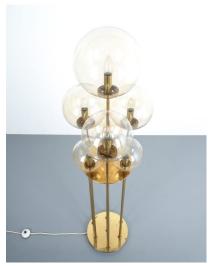

#### **PRODUCT DESCRIPTION**

Limburg Glashütte Brass Glass Floor Lamp, Germany 1960. Beautiful 59" floor lamp made from slender brass stems with handblown slightly amber-ish glass balls. Symmetrical design approach. The 7 lights can be switched on in 3 different ways. Good condition with a golden patina to the brass.

## **ADDITIONAL INFORMATION**

**Dimensions**  $40 \times 40 \times 150 \text{ cm}$ 

**creator** Glashütte Limburg

material Brass, Glass,

**period** 1960 - 1970