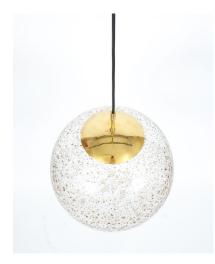

#### **GALLERY IMAGES**

#### **PRODUCT DESCRIPTION**

Limburg. Beautiful globe pendant by Glashütte Limburg/Germany featuring a 17" clear glass globe with golden inclusions and polished brass hardware. Max wattage is 150W. The condition is excellent/restored; It has been newly rewired with black cord wire which can be customized in length.