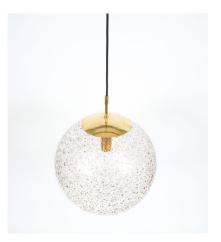

#### **PRODUCT DESCRIPTION**

Limburg. Beautiful globe pendant by Glashütte Limburg/Germany featuring a 17" clear glass globe with golden inclusions and polished brass hardware. Max wattage is 150W. The condition is excellent/restored; It has been newly rewired with black cord wire which can be customized in length.