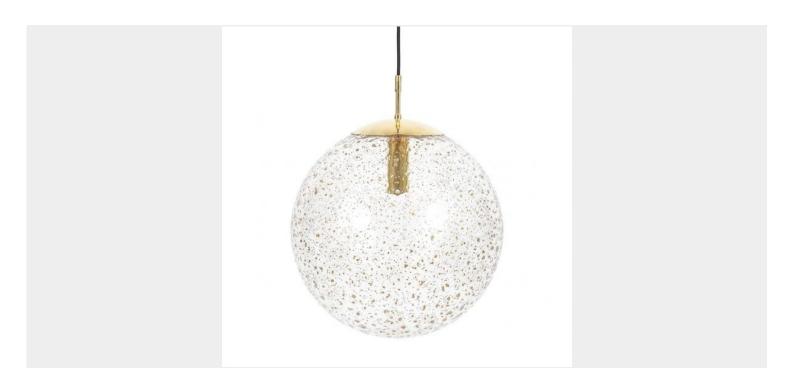

## LIMBURG BRASS GLASS BALL PENDANT

#### **PRODUCT DESCRIPTION**

Limburg. Beautiful globe pendant by Glashütte Limburg/Germany featuring a 17" clear glass globe with golden inclusions and polished brass hardware. Max wattage is 150W. The condition is excellent/restored; It has been newly rewired with black cord wire which can be customized in length.