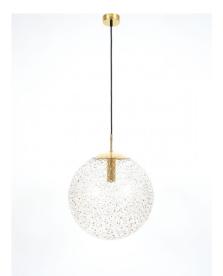

#### **GALLERY IMAGES**

#### **PRODUCT DESCRIPTION**

Limburg. Beautiful globe pendant by Glashütte Limburg/Germany featuring a 17" clear glass globe with golden inclusions and polished brass hardware. Max wattage is 150W. The condition is excellent/restored; It has been newly rewired with black cord wire which can be customized in length.