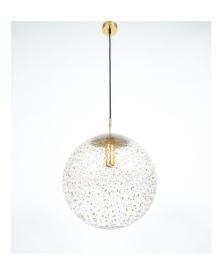

#### **PRODUCT DESCRIPTION**

Limburg. Beautiful globe pendant by Glashütte Limburg/Germany featuring a 17" clear glass globe with golden inclusions and polished brass hardware. Max wattage is 150W. The condition is excellent/restored; It has been newly rewired with black cord wire which can be customized in length.