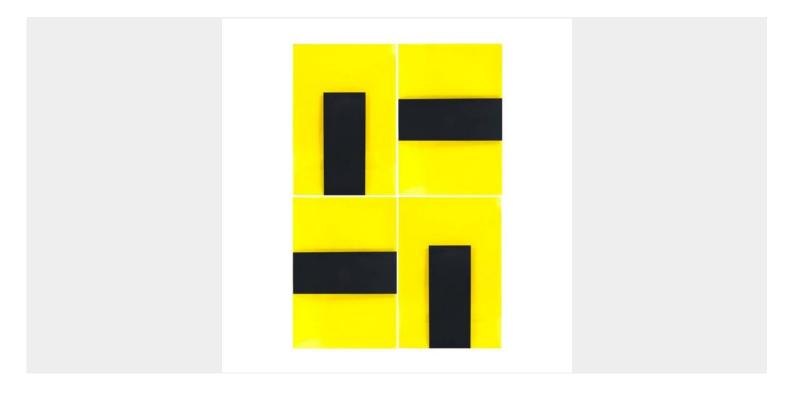

## **PRODUCT DESCRIPTION**

Four early Johanna Grawunder lighting panels for Memphis, Italy, 1989. (43.3" in length/height) New York based designer/architect and former partner of Ettore Sottsass, Johanna Grawunder, designed these pieces in the spirit of Memphis design with an abstract-sculptural twist. The set of four pieces allows all kinds of combinations. Excellent condition, sold and priced individually.

## **ADDITIONAL INFORMATION**

**Dimensions**  $5 \times 110 \times 75 \text{ cm}$ 

**creator** Memphis Group

material lucite

**period** 1980 - 1990