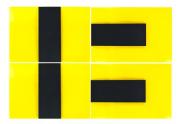

## **PRODUCT DESCRIPTION**

Four early Johanna Grawunder lighting panels for Memphis, Italy, 1989. (43.3" in length/height) New York based designer/architect and former partner of Ettore Sottsass, Johanna Grawunder, designed these pieces in the spirit of Memphis design with an abstract-sculptural twist. The set of four pieces allows all kinds of combinations. Excellent condition, sold and priced individually.

## **ADDITIONAL INFORMATION**

**Dimensions**  $5 \times 110 \times 75 \text{ cm}$ 

**creator** Memphis Group

material lucite

**period** 1980 - 1990