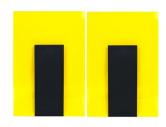

## **PRODUCT DESCRIPTION**

Four early Johanna Grawunder lighting panels for Memphis, Italy, 1989. (43.3" in length/height) New York based designer/architect and former partner of Ettore Sottsass, Johanna Grawunder, designed these pieces in the spirit of Memphis design with an abstract-sculptural twist. The set of four pieces allows all kinds of combinations. Excellent condition, sold and priced individually.

## **ADDITIONAL INFORMATION**

**Dimensions**  $5 \times 110 \times 75 \text{ cm}$ 

**creator** Memphis Group

material lucite

**period** 1980 - 1990