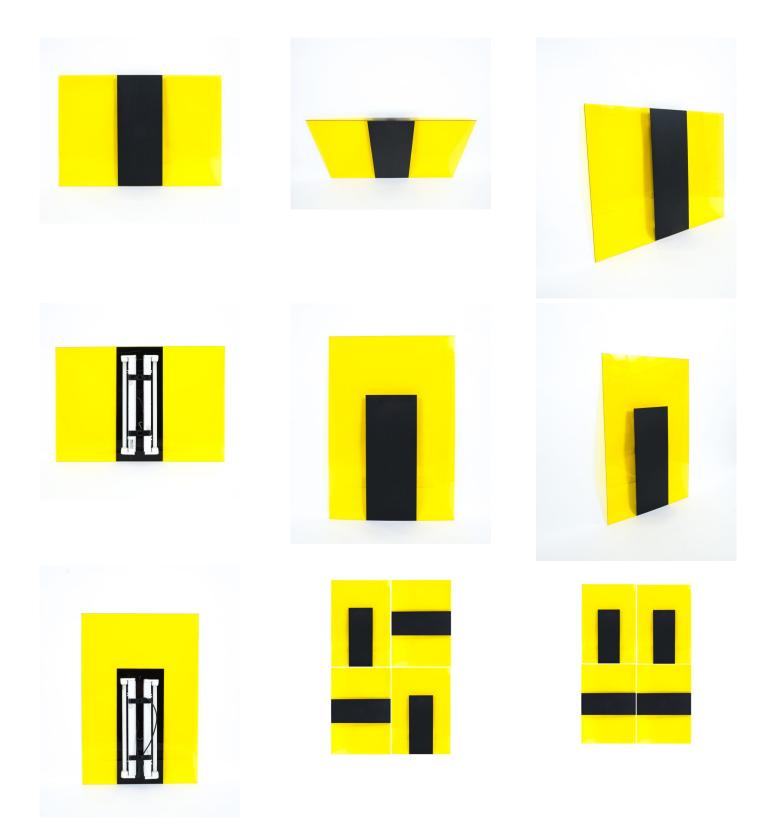

## **PRODUCT DESCRIPTION**

Four early Johanna Grawunder lighting panels for Memphis, Italy, 1989. (43.3" in length/height) New York based designer/architect and former partner of Ettore Sottsass, Johanna Grawunder, designed these pieces in the spirit of Memphis design with an abstract-sculptural twist. The set of four pieces allows all kinds of combinations. Excellent condition, sold and priced individually.

## **ADDITIONAL INFORMATION**

**Dimensions**  $5 \times 110 \times 75 \text{ cm}$ 

**creator** Memphis Group

material lucite

**period** 1980 - 1990