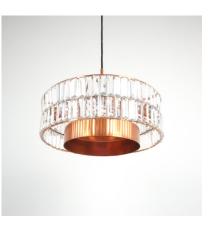

## **PRODUCT DESCRIPTION**

Jo Hammerborg attr. for Fog and Morup Large Chandelier Denmark Lamp, 1960. Made from copper and crystal cut glass this light illuminates beautifully with 11 bulbs in total (10x e14/1x e27) It has been refurbished and newly rewired for US and EU standards. Overall height as depicted is 39"; we can customize the drop according to our customers requirements.

## **ADDITIONAL INFORMATION**

| Dimensions | 51 × 51 × 22 cm |
|------------|-----------------|
| creator    | fog morup       |
| material   | copper, glass   |
| period     | 1960-1970       |