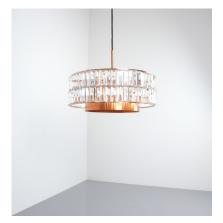

## JO HAMMERBORG ATTR. FOR FOG AND MORUP LARGE CHANDELIER DENMARK LAMP, 1960

\$3,800

SKU: N/A | Categories: Chandeliers, Lighting | Tags: copper, Fog & Mørup, hammerborg

**GALLERY IMAGES** 

## **PRODUCT DESCRIPTION**

Jo Hammerborg attr. for Fog and Morup Large Chandelier Denmark Lamp, 1960. Made from copper and crystal cut glass this light illuminates beautifully with 11 bulbs in total (10x e14/1x e27) It has been refurbished and newly rewired for US and EU standards. Overall height as depicted is 39"; we can customize the drop according to our customers requirements.