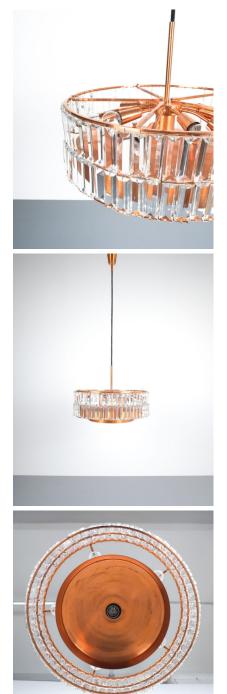

## JO HAMMERBORG ATTR. FOR FOG AND MORUP LARGE CHANDELIER DENMARK LAMP, 1960

\$3,800

SKU: N/A | Categories: Chandeliers, Lighting | Tags: copper, Fog & Mørup, hammerborg

**GALLERY IMAGES** 

## **PRODUCT DESCRIPTION**

Jo Hammerborg attr. for Fog and Morup Large Chandelier Denmark Lamp, 1960. Made from copper and crystal cut glass this light illuminates beautifully with 11 bulbs in total (10x e14/1x e27) It has been refurbished and newly rewired for US and EU standards. Overall height as depicted is 39"; we can customize the drop according to our customers requirements.