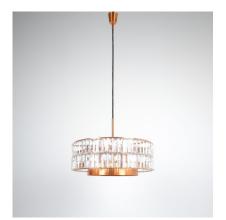

## **PRODUCT DESCRIPTION**

Jo Hammerborg attr. for Fog and Morup Large Chandelier Denmark Lamp, 1960. Made from copper and crystal cut glass this light illuminates beautifully with 11 bulbs in total (10x e14/1x e27) It has been refurbished and newly rewired for US and EU standards. Overall height as depicted is 39"; we can customize the drop according to our customers requirements.

## **ADDITIONAL INFORMATION**

| Dimensions | 51 × 51 × 22 cm |
|------------|-----------------|
| creator    | fog morup       |
| material   | copper, glass   |
| period     | 1960-1970       |