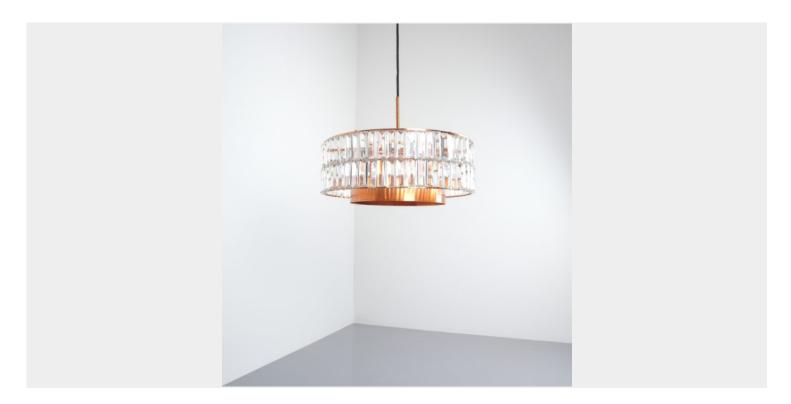

## JO HAMMERBORG ATTR. FOR FOG AND MORUP LARGE CHANDELIER DENMARK LAMP, 1960

\$3,800

SKU: N/A | Categories: Chandeliers, Lighting | Tags: copper, Fog & Mørup, hammerborg

**GALLERY IMAGES** 

## **PRODUCT DESCRIPTION**

Jo Hammerborg attr. for Fog and Morup Large Chandelier Denmark Lamp, 1960. Made from copper and crystal cut glass this light illuminates beautifully with 11 bulbs in total (10x e14/1x e27) It has been refurbished and newly rewired for US and EU standards. Overall height as depicted is 39"; we can customize the drop according to our customers requirements.