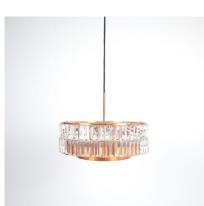

## JO HAMMERBORG ATTR. FOR FOG AND MORUP LARGE CHANDELIER DENMARK LAMP, 1960

\$3,800

SKU: N/A | Categories: Chandeliers, Lighting | Tags: copper, Fog & Mørup, hammerborg

**GALLERY IMAGES** 

## **PRODUCT DESCRIPTION**

Jo Hammerborg attr. for Fog and Morup Large Chandelier Denmark Lamp, 1960. Made from copper and crystal cut glass this light illuminates beautifully with 11 bulbs in total (10x e14/1x e27) It has been refurbished and newly rewired for US and EU standards. Overall height as depicted is 39"; we can customize the drop according to our customers requirements.