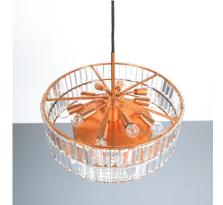

## **PRODUCT DESCRIPTION**

Jo Hammerborg attr. for Fog and Morup Large Chandelier Denmark Lamp, 1960. Made from copper and crystal cut glass this light illuminates beautifully with 11 bulbs in total (10x e14/1x e27) It has been refurbished and newly rewired for US and EU standards. Overall height as depicted is 39"; we can customize the drop according to our customers requirements.

## **ADDITIONAL INFORMATION**

| Dimensions | 51 × 51 × 22 cm |
|------------|-----------------|
| creator    | fog morup       |
| material   | copper, glass   |
| period     | 1960-1970       |