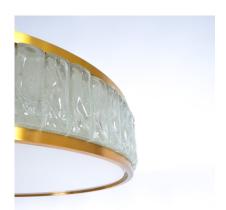

## **PRODUCT DESCRIPTION**

Jean Perzel. Beautiful set of 3 very large 23"/59cm flush mounts by Jean Perzel, France (marked on the inside) Designed in the 1930's these lights featuring handmade individual solid side glass pieces and an opaque glass diffuser with brass trimming. Great quality lights with 8 large e27 bulbs each. The condition is excellent. Priced individually.