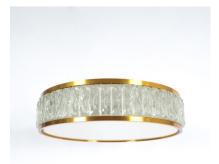

## **PRODUCT DESCRIPTION**

Jean Perzel. Beautiful set of 3 very large 23"/59cm flush mounts by Jean Perzel, France (marked on the inside) Designed in the 1930's these lights featuring handmade individual solid side glass pieces and an opaque glass diffuser with brass trimming. Great quality lights with 8 large e27 bulbs each. The condition is excellent. Priced individually.