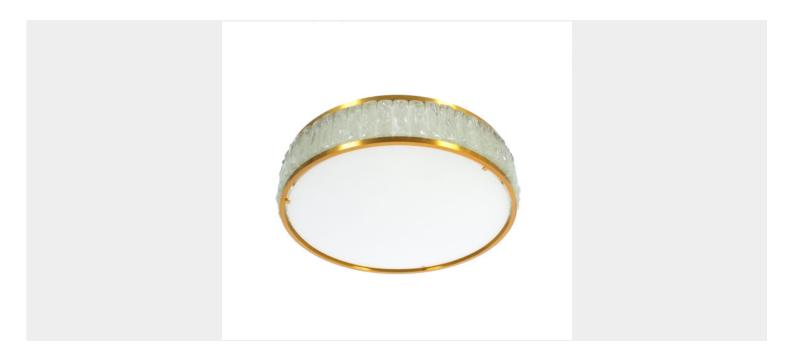

## **PRODUCT DESCRIPTION**

Jean Perzel. Beautiful set of 3 very large 23"/59cm flush mounts by Jean Perzel, France (marked on the inside) Designed in the 1930's these lights featuring handmade individual solid side glass pieces and an opaque glass diffuser with brass trimming. Great quality lights with 8 large e27 bulbs each. The condition is excellent. Priced individually.

### **ADDITIONAL INFORMATION**

| Dimensions | 59 × 59 × 14 cm                       |
|------------|---------------------------------------|
| creator    | jean Perzel                           |
| material   | burnished Brass, Glass, opaline glass |
| period     | 1920-1930                             |