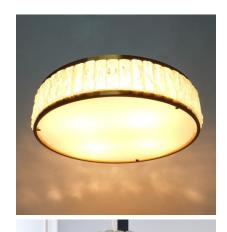

## **PRODUCT DESCRIPTION**

Jean Perzel. Beautiful set of 3 very large 23"/59cm flush mounts by Jean Perzel, France (marked on the inside) Designed in the 1930's these lights featuring handmade individual solid side glass pieces and an opaque glass diffuser with brass trimming. Great quality lights with 8 large e27 bulbs each. The condition is excellent. Priced individually.