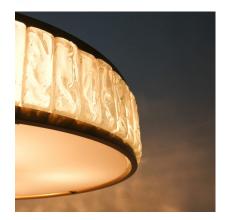

## **PRODUCT DESCRIPTION**

Jean Perzel. Beautiful set of 3 very large 23"/59cm flush mounts by Jean Perzel, France (marked on the inside) Designed in the 1930's these lights featuring handmade individual solid side glass pieces and an opaque glass diffuser with brass trimming. Great quality lights with 8 large e27 bulbs each. The condition is excellent. Priced individually.