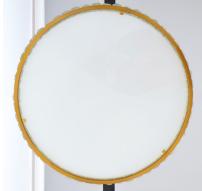

## **PRODUCT DESCRIPTION**

Jean Perzel. Beautiful set of 3 very large 23"/59cm flush mounts by Jean Perzel, France (marked on the inside) Designed in the 1930's these lights featuring handmade individual solid side glass pieces and an opaque glass diffuser with brass trimming. Great quality lights with 8 large e27 bulbs each. The condition is excellent. Priced individually.