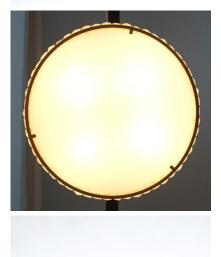

## **PRODUCT DESCRIPTION**

Jean Perzel. Beautiful set of 3 very large 23"/59cm flush mounts by Jean Perzel, France (marked on the inside) Designed in the 1930's these lights featuring handmade individual solid side glass pieces and an opaque glass diffuser with brass trimming. Great quality lights with 8 large e27 bulbs each. The condition is excellent. Priced individually.