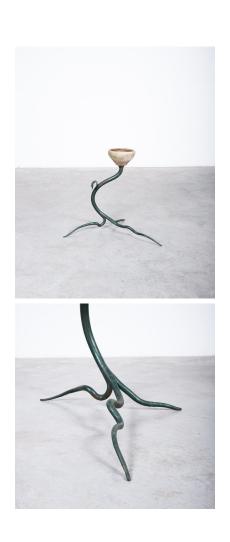

## PRODUCT DESCRIPTION

Jardinière. Wrought iron and ceramic planter, Belgium mid-century modern.

Extravagant artisan wrought iron planter with a small earthenware pot.

It's in good vintage condition with no cracks or damages.

Some chips are present which is fairly common after 50 years of use.

Dimensions are 29" x 19" x 25" (H).