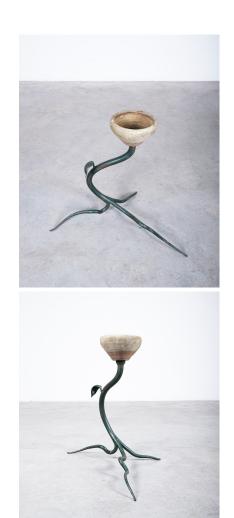

## PRODUCT DESCRIPTION

Jardinière. Wrought iron and ceramic planter, Belgium mid-century modern.

Extravagant artisan wrought iron planter with a small earthenware pot.

It's in good vintage condition with no cracks or damages.

Some chips are present which is fairly common after 50 years of use.

Dimensions are 29" x 19" x 25" (H).