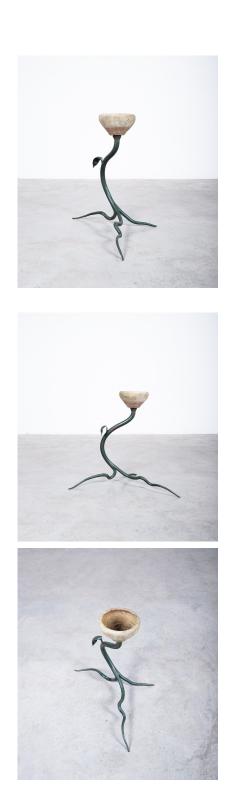

## PRODUCT DESCRIPTION

Jardinière. Wrought iron and ceramic planter, Belgium mid-century modern.

Extravagant artisan wrought iron planter with a small earthenware pot.

It's in good vintage condition with no cracks or damages.

Some chips are present which is fairly common after 50 years of use.

Dimensions are 29" x 19" x 25" (H).