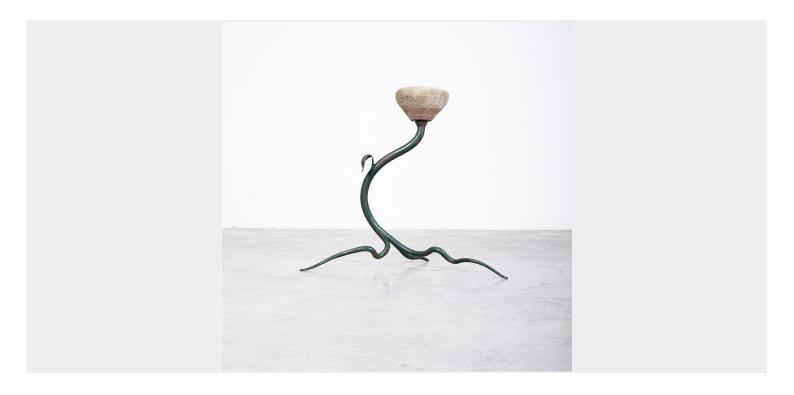

## JARDINIÈRE WROUGHT IRON CERAMIC PLANTER, BELGIUM, CIRCA 1960

\$1,600

SKU: N/A | Categories: New, Objects, Storage | Tags: art nouveau, jardinière, planter

**GALLERY IMAGES** 

## PRODUCT DESCRIPTION

Jardinière. Wrought iron and ceramic planter, Belgium mid-century modern.

Extravagant artisan wrought iron planter with a small earthenware pot.

It's in good vintage condition with no cracks or damages.

Some chips are present which is fairly common after 50 years of use.

Dimensions are 29" x 19" x 25" (H).

## **ADDITIONAL INFORMATION**

**Dimensions**  $74 \times 48 \times 63.5 \text{ cm}$ 

material Glazed Ceramic, wrought iron

**period** 1950-1960