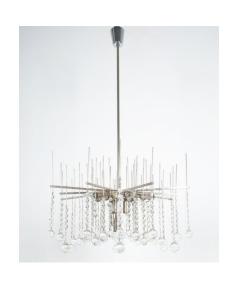

## **PRODUCT DESCRIPTION**

J.T. Kalmar

Large waterfall chandelier by J.T. Kalmar with a diameter of 27", Austria, 1960.

Very modern chandelier with classical crystal elements with a Swarovski sparkle.

It has got a large diameter of almost 27" and has been fully refurbished and newly rewired and is therefore in very good vintage condition consisting of nickeled brass and crystal cut glass.

The waterfall theme has been elaborated in different ways such as a subtle play of order and disorder to the brass stems and crystal chains that lead to alterations in the heights of both stems and crystal balls.

Dimensions are: 26.9" (diameter) x 17.7" (height chandelier only)/ 44" (total height)

We do offer white glove service in LA and NYC and most other cities.