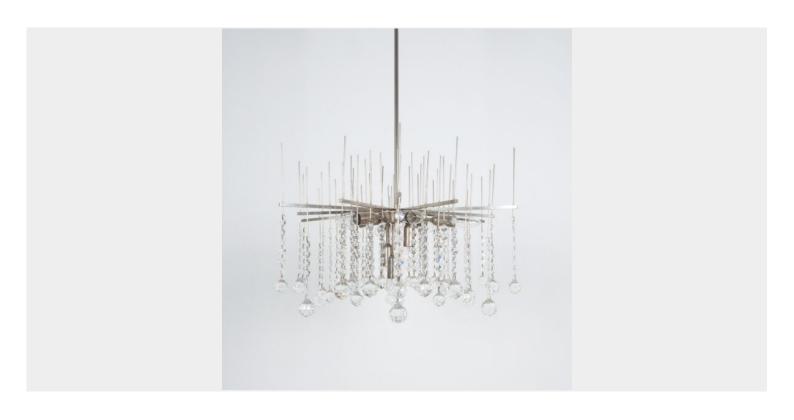

## **PRODUCT DESCRIPTION**

J.T. Kalmar

Large waterfall chandelier by J.T. Kalmar with a diameter of 27", Austria, 1960.

Very modern chandelier with classical crystal elements with a Swarovski sparkle.

It has got a large diameter of almost 27" and has been fully refurbished and newly rewired and is therefore in very good vintage condition consisting of nickeled brass and crystal cut glass.

The waterfall theme has been elaborated in different ways such as a subtle play of order and disorder to the brass stems and crystal chains that lead to alterations in the heights of both stems and crystal balls.

The dripping of water could be interpreted in the design but also from below the crystals almost appear like a water surface.

Very beautiful sparkling effects are coming on top of it once lit.

It takes 9x e14 bulbs with 40W max or Led's and is dimmable.

Dimensions are: 26.9" (diameter) x 17.7" (height chandelier only)/ 44" (total height)

We do offer white glove service in LA and NYC and most other cities.