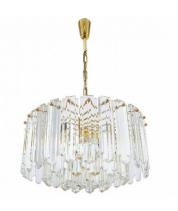

## **PRODUCT DESCRIPTION**

J.T. Kalmar

Large waterfall chandelier by J.T. Kalmar with a diameter of 27", Austria, 1960.

Very modern chandelier with classical crystal elements with a Swarovski sparkle.

It has got a large diameter of almost 27" and has been fully refurbished and newly rewired and is therefore in very good vintage condition consisting of nickeled brass and crystal cut glass.

The waterfall theme has been elaborated in different ways such as a subtle play of order and disorder to the brass stems and crystal chains that lead to alterations in the heights of both stems and crystal balls.

The dripping of water could be interpreted in the design but also from below the crystals almost appear like a water surface.

Very beautiful sparkling effects are coming on top of it once lit.

It takes 9x e14 bulbs with 40W max or Led's and is dimmable.