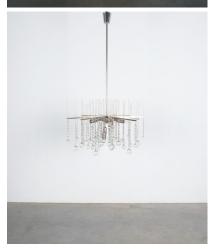

## **PRODUCT DESCRIPTION**

J.T. Kalmar

Large waterfall chandelier by J.T. Kalmar with a diameter of 27", Austria, 1960.

Very modern chandelier with classical crystal elements with a Swarovski sparkle.

It has got a large diameter of almost 27" and has been fully refurbished and newly rewired and is therefore in very good vintage condition consisting of nickeled brass and crystal cut glass.

The waterfall theme has been elaborated in different ways such as a subtle play of order and disorder to the brass stems and crystal chains that lead to alterations in the heights of both stems and crystal balls.

Dimensions are: 26.9" (diameter) x 17.7" (height chandelier only)/ 44" (total height)

We do offer white glove service in LA and NYC and most other cities.