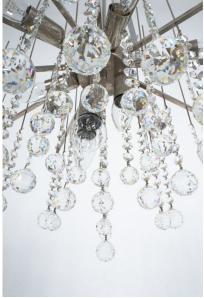

## **PRODUCT DESCRIPTION**

J.T. Kalmar

Large waterfall chandelier by J.T. Kalmar with a diameter of 27", Austria, 1960.

Very modern chandelier with classical crystal elements with a Swarovski sparkle.

It has got a large diameter of almost 27" and has been fully refurbished and newly rewired and is therefore in very good vintage condition consisting of nickeled brass and crystal cut glass.

The waterfall theme has been elaborated in different ways such as a subtle play of order and disorder to the brass stems and crystal chains that lead to alterations in the heights of both stems and crystal balls.

The dripping of water could be interpreted in the design but also from below the crystals almost appear like a water surface.

Very beautiful sparkling effects are coming on top of it once lit.

It takes 9x e14 bulbs with 40W max or Led's and is dimmable.