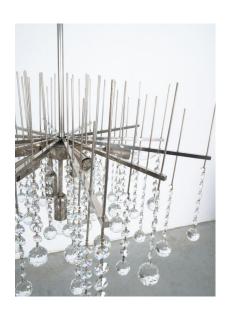

## **PRODUCT DESCRIPTION**

J.T. Kalmar

Large waterfall chandelier by J.T. Kalmar with a diameter of 27", Austria, 1960.

Very modern chandelier with classical crystal elements with a Swarovski sparkle.

It has got a large diameter of almost 27" and has been fully refurbished and newly rewired and is therefore in very good vintage condition consisting of nickeled brass and crystal cut glass.

The waterfall theme has been elaborated in different ways such as a subtle play of order and disorder to the brass stems and crystal chains that lead to alterations in the heights of both stems and crystal balls.

The dripping of water could be interpreted in the design but also from below the crystals almost appear like a water surface.

Very beautiful sparkling effects are coming on top of it once lit.

It takes 9x e14 bulbs with 40W max or Led's and is dimmable.