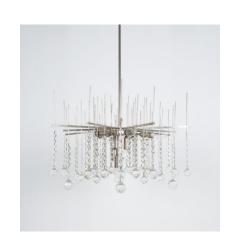

## **PRODUCT DESCRIPTION**

J.T. Kalmar

Large waterfall chandelier by J.T. Kalmar with a diameter of 27", Austria, 1960.

Very modern chandelier with classical crystal elements with a Swarovski sparkle.

It has got a large diameter of almost 27" and has been fully refurbished and newly rewired and is therefore in very good vintage condition consisting of nickeled brass and crystal cut glass.

The waterfall theme has been elaborated in different ways such as a subtle play of order and disorder to the brass stems and crystal chains that lead to alterations in the heights of both stems and crystal balls.

The dripping of water could be interpreted in the design but also from below the crystals almost appear like a water surface.

Very beautiful sparkling effects are coming on top of it once lit.

It takes 9x e14 bulbs with 40W max or Led's and is dimmable.

Dimensions are: 26.9" (diameter) x 17.7" (height chandelier only)/ 44" (total height)

We do offer white glove service in LA and NYC and most other cities.