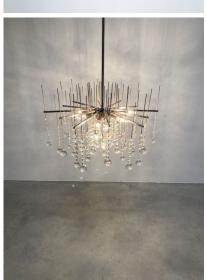

## **PRODUCT DESCRIPTION**

J.T. Kalmar

Large waterfall chandelier by J.T. Kalmar with a diameter of 27", Austria, 1960.

Very modern chandelier with classical crystal elements with a Swarovski sparkle.

It has got a large diameter of almost 27" and has been fully refurbished and newly rewired and is therefore in very good vintage condition consisting of nickeled brass and crystal cut glass.

The waterfall theme has been elaborated in different ways such as a subtle play of order and disorder to the brass stems and crystal chains that lead to alterations in the heights of both stems and crystal balls.

The dripping of water could be interpreted in the design but also from below the crystals almost appear like a water surface.

Very beautiful sparkling effects are coming on top of it once lit.

It takes 9x e14 bulbs with 40W max or Led's and is dimmable.

Dimensions are: 26.9" (diameter) x 17.7" (height chandelier only)/ 44" (total height)

We do offer white glove service in LA and NYC and most other cities.