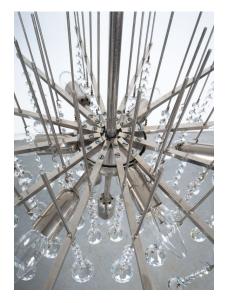

The waterfall theme has been elaborated in different ways such as a subtle play of order and disorder to the brass stems and crystal chains that lead to alterations in the heights of both stems and crystal balls.

The dripping of water could be interpreted in the design but also from below the crystals almost appear like a water surface.

Very beautiful sparkling effects are coming on top of it once lit.

It takes 9x e14 bulbs with 40W max or Led's and is dimmable.