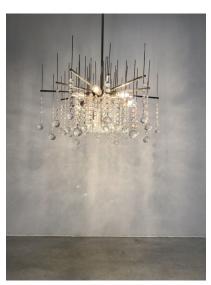

## **PRODUCT DESCRIPTION**

J.T. Kalmar

Large waterfall chandelier by J.T. Kalmar with a diameter of 27", Austria, 1960.

Very modern chandelier with classical crystal elements with a Swarovski sparkle.

It has got a large diameter of almost 27" and has been fully refurbished and newly rewired and is therefore in very good vintage condition consisting of nickeled brass and crystal cut glass.

The waterfall theme has been elaborated in different ways such as a subtle play of order and disorder to the brass stems and crystal chains that lead to alterations in the heights of both stems and crystal balls.

The dripping of water could be interpreted in the design but also from below the crystals almost appear like a water surface.

Very beautiful sparkling effects are coming on top of it once lit.

It takes 9x e14 bulbs with 40W max or Led's and is dimmable.

Dimensions are: 26.9" (diameter) x 17.7" (height chandelier only)/ 44" (total height)

We do offer white glove service in LA and NYC and most other cities.