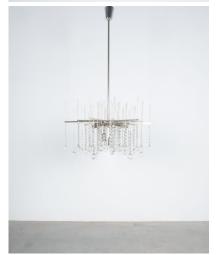

## **PRODUCT DESCRIPTION**

J.T. Kalmar

Large waterfall chandelier by J.T. Kalmar with a diameter of 27", Austria, 1960.

Very modern chandelier with classical crystal elements with a Swarovski sparkle.

It has got a large diameter of almost 27" and has been fully refurbished and newly rewired and is therefore in very good vintage condition consisting of nickeled brass and crystal cut glass.

The waterfall theme has been elaborated in different ways such as a subtle play of order and disorder to the brass stems and crystal chains that lead to alterations in the heights of both stems and crystal balls.

Dimensions are: 26.9" (diameter) x 17.7" (height chandelier only)/ 44" (total height)

We do offer white glove service in LA and NYC and most other cities.