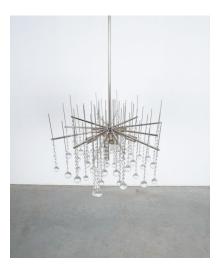

## **PRODUCT DESCRIPTION**

J.T. Kalmar

Large waterfall chandelier by J.T. Kalmar with a diameter of 27", Austria, 1960.

Very modern chandelier with classical crystal elements with a Swarovski sparkle.

It has got a large diameter of almost 27" and has been fully refurbished and newly rewired and is therefore in very good vintage condition consisting of nickeled brass and crystal cut glass.

The waterfall theme has been elaborated in different ways such as a subtle play of order and disorder to the brass stems and crystal chains that lead to alterations in the heights of both stems and crystal balls.

The dripping of water could be interpreted in the design but also from below the crystals almost appear like a water surface.

Very beautiful sparkling effects are coming on top of it once lit.

It takes 9x e14 bulbs with 40W max or Led's and is dimmable.

Dimensions are: 26.9" (diameter) x 17.7" (height chandelier only)/ 44" (total height)

We do offer white glove service in LA and NYC and most other cities.