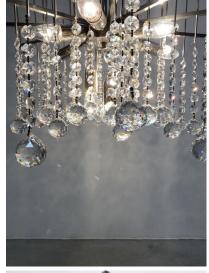

## **PRODUCT DESCRIPTION**

J.T. Kalmar

Large waterfall chandelier by J.T. Kalmar with a diameter of 27", Austria, 1960.

Very modern chandelier with classical crystal elements with a Swarovski sparkle.

It has got a large diameter of almost 27" and has been fully refurbished and newly rewired and is therefore in very good vintage condition consisting of nickeled brass and crystal cut glass.

The waterfall theme has been elaborated in different ways such as a subtle play of order and disorder to the brass stems and crystal chains that lead to alterations in the heights of both stems and crystal balls.

The dripping of water could be interpreted in the design but also from below the crystals almost appear like a water surface.

Very beautiful sparkling effects are coming on top of it once lit.

It takes 9x e14 bulbs with 40W max or Led's and is dimmable.