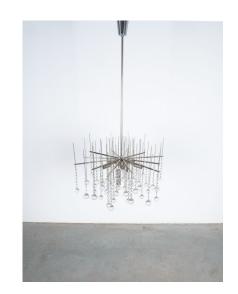

## **PRODUCT DESCRIPTION**

J.T. Kalmar

Large waterfall chandelier by J.T. Kalmar with a diameter of 27", Austria, 1960.

Very modern chandelier with classical crystal elements with a Swarovski sparkle.

It has got a large diameter of almost 27" and has been fully refurbished and newly rewired and is therefore in very good vintage condition consisting of nickeled brass and crystal cut glass.

The waterfall theme has been elaborated in different ways such as a subtle play of order and disorder to the brass stems and crystal chains that lead to alterations in the heights of both stems and crystal balls.

The dripping of water could be interpreted in the design but also from below the crystals almost appear like a water surface.

Very beautiful sparkling effects are coming on top of it once lit.

It takes 9x e14 bulbs with 40W max or Led's and is dimmable.

Dimensions are: 26.9" (diameter) x 17.7" (height chandelier only)/ 44" (total height)

We do offer white glove service in LA and NYC and most other cities.