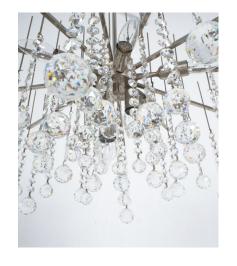

The waterfall theme has been elaborated in different ways such as a subtle play of order and disorder to the brass stems and crystal chains that lead to alterations in the heights of both stems and crystal balls.

The dripping of water could be interpreted in the design but also from below the crystals almost appear like a water surface.

Very beautiful sparkling effects are coming on top of it once lit.

It takes 9x e14 bulbs with 40W max or Led's and is dimmable.