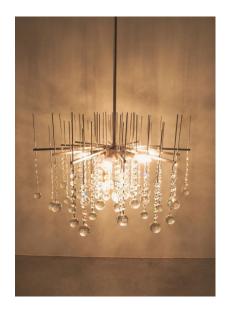

## **PRODUCT DESCRIPTION**

J.T. Kalmar

Large waterfall chandelier by J.T. Kalmar with a diameter of 27", Austria, 1960.

Very modern chandelier with classical crystal elements with a Swarovski sparkle.

It has got a large diameter of almost 27" and has been fully refurbished and newly rewired and is therefore in very good vintage condition consisting of nickeled brass and crystal cut glass.

The waterfall theme has been elaborated in different ways such as a subtle play of order and disorder to the brass stems and crystal chains that lead to alterations in the heights of both stems and crystal balls.

The dripping of water could be interpreted in the design but also from below the crystals almost appear like a water surface.

Very beautiful sparkling effects are coming on top of it once lit.

It takes 9x e14 bulbs with 40W max or Led's and is dimmable.

Dimensions are: 26.9" (diameter) x 17.7" (height chandelier only)/ 44" (total height)

We do offer white glove service in LA and NYC and most other cities.