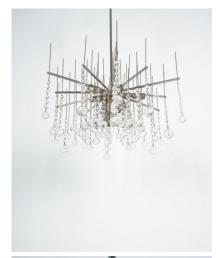

## **PRODUCT DESCRIPTION**

J.T. Kalmar

Large waterfall chandelier by J.T. Kalmar with a diameter of 27", Austria, 1960.

Very modern chandelier with classical crystal elements with a Swarovski sparkle.

It has got a large diameter of almost 27" and has been fully refurbished and newly rewired and is therefore in very good vintage condition consisting of nickeled brass and crystal cut glass.

The waterfall theme has been elaborated in different ways such as a subtle play of order and disorder to the brass stems and crystal chains that lead to alterations in the heights of both stems and crystal balls.

The dripping of water could be interpreted in the design but also from below the crystals almost appear like a water surface.

Very beautiful sparkling effects are coming on top of it once lit.

It takes 9x e14 bulbs with 40W max or Led's and is dimmable.

Dimensions are: 26.9" (diameter) x 17.7" (height chandelier only)/ 44" (total height)

We do offer white glove service in LA and NYC and most other cities.