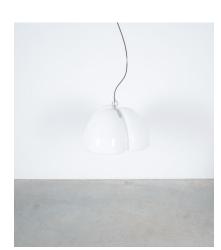

## **PRODUCT DESCRIPTION**

Ingo Maurer for Design M 1968 large pendant lamp Tricena I, Munich, Germany

Cool light by the German Master of light Info Maurer.

The Tricena I is the larger model available from this series with a diameter of approx 23" featuring a opaque plexiglass shade made from one piece and chrome-plated steel accents.

It illuminates beautiful with one large bulb (edison e26/27 max 100W).

The fixture has been professionally rewired and is in very good original condition.

Dimensions 23.6" (diameter) 40" height, whereas the height can easily be customized.