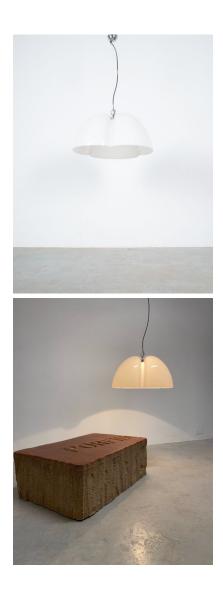

## **PRODUCT DESCRIPTION**

Ingo Maurer for Design M 1968 large pendant lamp Tricena I, Munich, Germany

Cool light by the German Master of light Info Maurer.

The Tricena I is the larger model available from this series with a diameter of approx 23" featuring a opaque plexiglass shade made from one piece and chrome-plated steel accents.

It illuminates beautiful with one large bulb (edison e26/27 max 100W).

The fixture has been professionally rewired and is in very good original condition.

Dimensions 23.6" (diameter) 40" height, whereas the height can easily be customized.

## **ADDITIONAL INFORMATION**

| Dimensions | $60 \times 60 \times 100$ cm |
|------------|------------------------------|
| material   | lucite, steel, chrome        |
| period     | 1970 - 1980                  |
| creator    | Ingo Maurer                  |