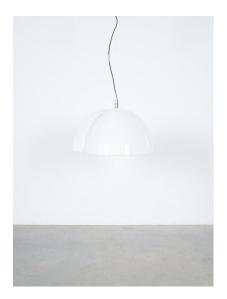

## **PRODUCT DESCRIPTION**

Ingo Maurer for Design M 1968 large pendant lamp Tricena I, Munich, Germany

Cool light by the German Master of light Info Maurer.

The Tricena I is the larger model available from this series with a diameter of approx 23" featuring a opaque plexiglass shade made from one piece and chrome-plated steel accents.

It illuminates beautiful with one large bulb (edison e26/27 max 100W).

The fixture has been professionally rewired and is in very good original condition.

Dimensions 23.6" (diameter) 40" height, whereas the height can easily be customized.