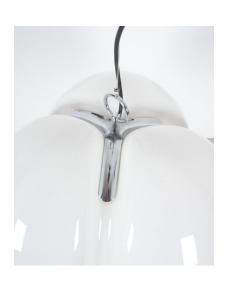

## **PRODUCT DESCRIPTION**

Ingo Maurer for Design M 1968 large pendant lamp Tricena I, Munich, Germany

Cool light by the German Master of light Info Maurer.

The Tricena I is the larger model available from this series with a diameter of approx 23" featuring a opaque plexiglass shade made from one piece and chrome-plated steel accents.

## **ADDITIONAL INFORMATION**

| Dimensions | $60 \times 60 \times 100$ cm |
|------------|------------------------------|
| material   | lucite, steel, chrome        |
| period     | 1970 - 1980                  |
| creator    | Ingo Maurer                  |