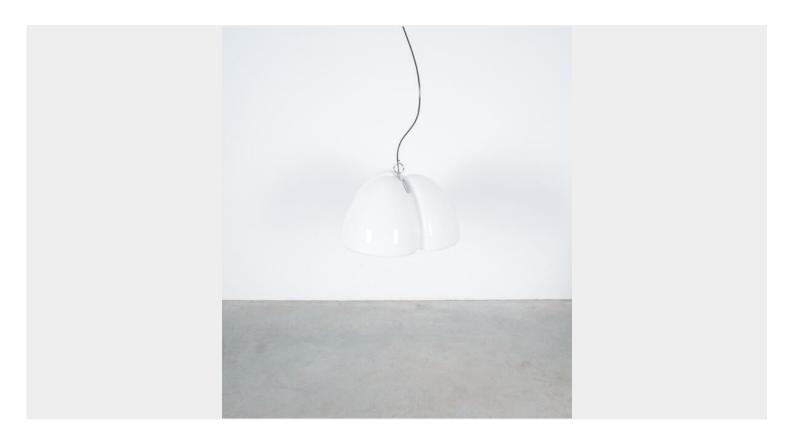

## **PRODUCT DESCRIPTION**

Ingo Maurer for Design M 1968 large pendant lamp Tricena I, Munich, Germany

Cool light by the German Master of light Info Maurer.

The Tricena I is the larger model available from this series with a diameter of approx 23" featuring a opaque plexiglass shade made from one piece and chrome-plated steel accents.

It illuminates beautiful with one large bulb (edison e26/27 max 100W).

The fixture has been professionally rewired and is in very good original condition.

Dimensions 23.6" (diameter) 40" height, whereas the height can easily be customized.