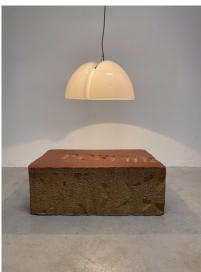

## **PRODUCT DESCRIPTION**

Ingo Maurer for Design M 1968 large pendant lamp Tricena I, Munich, Germany

Cool light by the German Master of light Info Maurer.

The Tricena I is the larger model available from this series with a diameter of approx 23" featuring a opaque plexiglass shade made from one piece and chrome-plated steel accents.

It illuminates beautiful with one large bulb (edison e26/27 max 100W).

The fixture has been professionally rewired and is in very good original condition.

Dimensions 23.6" (diameter) 40" height, whereas the height can easily be customized.