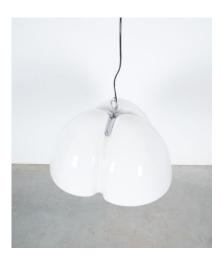

## **PRODUCT DESCRIPTION**

Ingo Maurer for Design M 1968 large pendant lamp Tricena I, Munich, Germany

Cool light by the German Master of light Info Maurer.

The Tricena I is the larger model available from this series with a diameter of approx 23" featuring a opaque plexiglass shade made from one piece and chrome-plated steel accents.

It illuminates beautiful with one large bulb (edison e26/27 max 100W).

The fixture has been professionally rewired and is in very good original condition.

Dimensions 23.6" (diameter) 40" height, whereas the height can easily be customized.