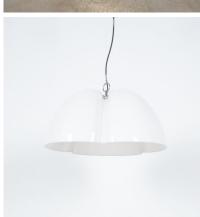

## **PRODUCT DESCRIPTION**

Ingo Maurer for Design M 1968 large pendant lamp Tricena I, Munich, Germany

Cool light by the German Master of light Info Maurer.

The Tricena I is the larger model available from this series with a diameter of approx 23" featuring a opaque plexiglass shade made from one piece and chrome-plated steel accents.

It illuminates beautiful with one large bulb (edison e26/27 max 100W).

The fixture has been professionally rewired and is in very good original condition.

Dimensions 23.6" (diameter) 40" height, whereas the height can easily be customized.