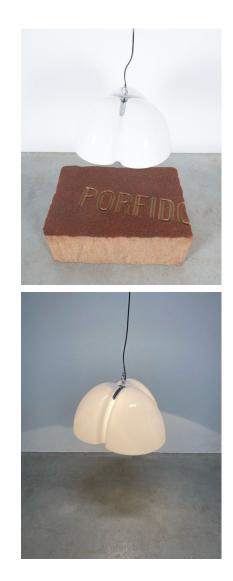

## **PRODUCT DESCRIPTION**

Ingo Maurer for Design M 1968 large pendant lamp Tricena I, Munich, Germany

Cool light by the German Master of light Info Maurer.

The Tricena I is the larger model available from this series with a diameter of approx 23" featuring a opaque plexiglass shade made from one piece and chrome-plated steel accents.

It illuminates beautiful with one large bulb (edison e26/27 max 100W).

The fixture has been professionally rewired and is in very good original condition.

Dimensions 23.6" (diameter) 40" height, whereas the height can easily be customized.

## **ADDITIONAL INFORMATION**

| Dimensions | $60 \times 60 \times 100$ cm |
|------------|------------------------------|
| material   | lucite, steel, chrome        |
| period     | 1970 - 1980                  |
| creator    | Ingo Maurer                  |