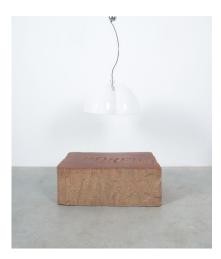

## **PRODUCT DESCRIPTION**

Ingo Maurer for Design M 1968 large pendant lamp Tricena I, Munich, Germany

Cool light by the German Master of light Info Maurer.

The Tricena I is the larger model available from this series with a diameter of approx 23" featuring a opaque plexiglass shade made from one piece and chrome-plated steel accents.

It illuminates beautiful with one large bulb (edison e26/27 max 100W).

The fixture has been professionally rewired and is in very good original condition.

Dimensions 23.6" (diameter) 40" height, whereas the height can easily be customized.

## **ADDITIONAL INFORMATION**

| Dimensions | $60 \times 60 \times 100$ cm |
|------------|------------------------------|
| material   | lucite, steel, chrome        |
| period     | 1970 - 1980                  |
| creator    | Ingo Maurer                  |