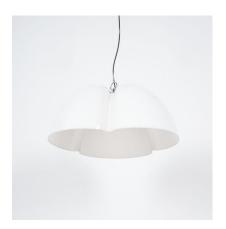

## **PRODUCT DESCRIPTION**

Ingo Maurer for Design M 1968 large pendant lamp Tricena I, Munich, Germany

Cool light by the German Master of light Info Maurer.

The Tricena I is the larger model available from this series with a diameter of approx 23" featuring a opaque plexiglass shade made from one piece and chrome-plated steel accents.

It illuminates beautiful with one large bulb (edison e26/27 max 100W).

The fixture has been professionally rewired and is in very good original condition.

Dimensions 23.6" (diameter) 40" height, whereas the height can easily be customized.