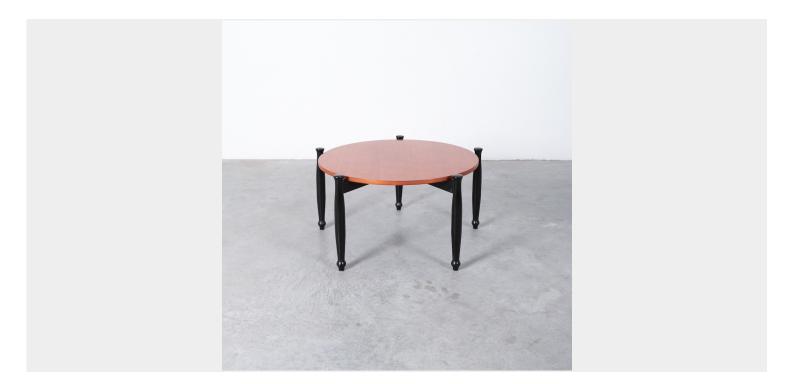

## ILMARI TAPIOVAARA ROUND WALNUT TEAK WOOD COFFEE TABLE, CIRCA 1960

#### **PRODUCT DESCRIPTION**

Ilmari Tapiovaara.

Teak wood table with, Finnland circa 1960 Mid-century table from walnut and teak. It's composed of a cross shaped base with five a-symmetrical feet.

Beautifully designed with a diameter of 31". The structure is made from solid wood, the top is veneer teak-wood.

The condition is good with hardly any wear to the table top, no deep scratches or damages around the rim.

The table top and structure show some insignificant wear, good vintage condition, ready to being used.

The table top only measures 27.55" Dimensions are: 31.1" x 15.74".