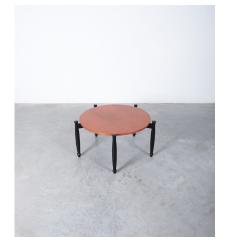

## ILMARI TAPIOVAARA ROUND WALNUT TEAK WOOD COFFEE TABLE, CIRCA 1960

#### **PRODUCT DESCRIPTION**

Ilmari Tapiovaara.

Teak wood table with, Finnland circa 1960 Mid-century table from walnut and teak. It's composed of a cross shaped base with five a-symmetrical feet.

Beautifully designed with a diameter of 31". The structure is made from solid wood, the top is veneer teak-wood.

The condition is good with hardly any wear to the table top, no deep scratches or damages around the rim.

The table top and structure show some insignificant wear, good vintage condition, ready to being used.

The table top only measures 27.55" Dimensions are: 31.1" x 15.74".