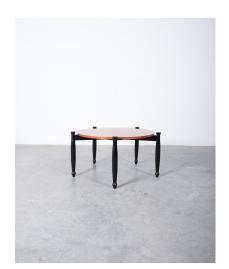

## ILMARI TAPIOVAARA ROUND WALNUT TEAK WOOD COFFEE TABLE, CIRCA 1960

#### **PRODUCT DESCRIPTION**

Ilmari Tapiovaara.

Teak wood table with, Finnland circa 1960 Mid-century table from walnut and teak. It's composed of a cross shaped base with five a-symmetrical feet.

Beautifully designed with a diameter of 31". The structure is made from solid wood, the top is veneer teak-wood.

The condition is good with hardly any wear to the table top, no deep scratches or damages around the rim.

The table top and structure show some insignificant wear, good vintage condition, ready to being used.

The table top only measures 27.55" Dimensions are: 31.1" x 15.74".