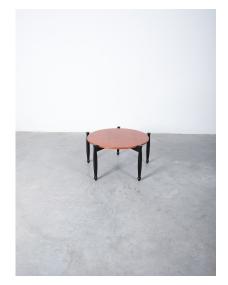

## ILMARI TAPIOVAARA ROUND WALNUT TEAK WOOD COFFEE TABLE, CIRCA 1960

#### **PRODUCT DESCRIPTION**

Ilmari Tapiovaara.

Teak wood table with, Finnland circa 1960 Mid-century table from walnut and teak. It's composed of a cross shaped base with five a-symmetrical feet.

Beautifully designed with a diameter of 31". The structure is made from solid wood, the top is veneer teak-wood.

The condition is good with hardly any wear to the table top, no deep scratches or damages around the rim.

The table top and structure show some insignificant wear, good vintage condition, ready to being used.

The table top only measures 27.55" Dimensions are: 31.1" x 15.74".