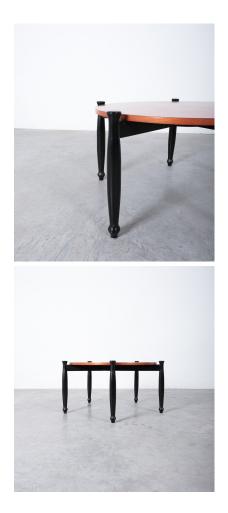

#### **PRODUCT DESCRIPTION**

Ilmari Tapiovaara.

Teak wood table with, Finnland circa 1960 Mid-century table from walnut and teak. It's composed of a cross shaped base with five a-symmetrical feet.

Beautifully designed with a diameter of 31". The structure is made from solid wood, the top is veneer teak-wood.

The condition is good with hardly any wear to the table top, no deep scratches or damages around the rim.

The table top and structure show some insignificant wear, good vintage condition, ready to being used.