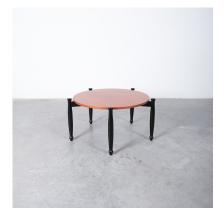

#### **PRODUCT DESCRIPTION**

Ilmari Tapiovaara.

Teak wood table with, Finnland circa 1960 Mid-century table from walnut and teak. It's composed of a cross shaped base with five a-symmetrical feet.

Beautifully designed with a diameter of 31". The structure is made from solid wood, the top is veneer teak-wood.