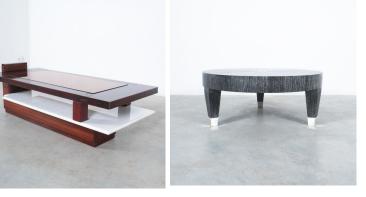

## ILMARI TAPIOVAARA ROUND WALNUT TEAK WOOD COFFEE TABLE, CIRCA 1960

#### **PRODUCT DESCRIPTION**

Ilmari Tapiovaara.

Teak wood table with, Finnland circa 1960 Mid-century table from walnut and teak. It's composed of a cross shaped base with five a-symmetrical feet.

Beautifully designed with a diameter of 31". The structure is made from solid wood, the top is veneer teak-wood.

The condition is good with hardly any wear to the table top, no deep scratches or damages around the rim.

The table top and structure show some insignificant wear, good vintage condition, ready to being used.

The table top only measures 27.55" Dimensions are: 31.1" x 15.74".

## **ADDITIONAL INFORMATION**

| Dimensions | 79 × 79 × 40 cm     |
|------------|---------------------|
| material   | teak, Wenge, walnut |
| period     | 1950-1960           |
| creator    | Ilmari Tapiovaara   |