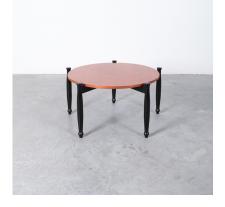

#### **PRODUCT DESCRIPTION**

Ilmari Tapiovaara.

Teak wood table with, Finnland circa 1960 Mid-century table from walnut and teak. It's composed of a cross shaped base with five a-symmetrical feet.

Beautifully designed with a diameter of 31". The structure is made from solid wood, the top is veneer teak-wood.