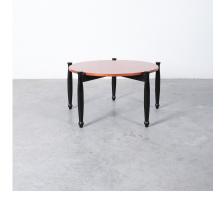

## ILMARI TAPIOVAARA ROUND WALNUT TEAK WOOD COFFEE TABLE, CIRCA 1960

#### **PRODUCT DESCRIPTION**

Ilmari Tapiovaara.

Teak wood table with, Finnland circa 1960 Mid-century table from walnut and teak. It's composed of a cross shaped base with five a-symmetrical feet.

Beautifully designed with a diameter of 31". The structure is made from solid wood, the top is veneer teak-wood.

The condition is good with hardly any wear to the table top, no deep scratches or damages around the rim.

The table top and structure show some insignificant wear, good vintage condition, ready to being used.

The table top only measures 27.55" Dimensions are: 31.1" x 15.74".