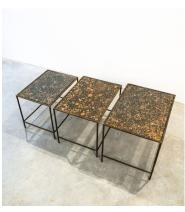

## YOU MAY ALSO LIKE...

**Maison Baguès** Sconces Brass Large Maison Bagues Faux Pair, France, circa **1965** 

**Bamboo Brass Metallic Glass Nest** Tables, circa 1960

**Gio Ponti Attributed Brass Wall Lights Sconces Mid-Century** 