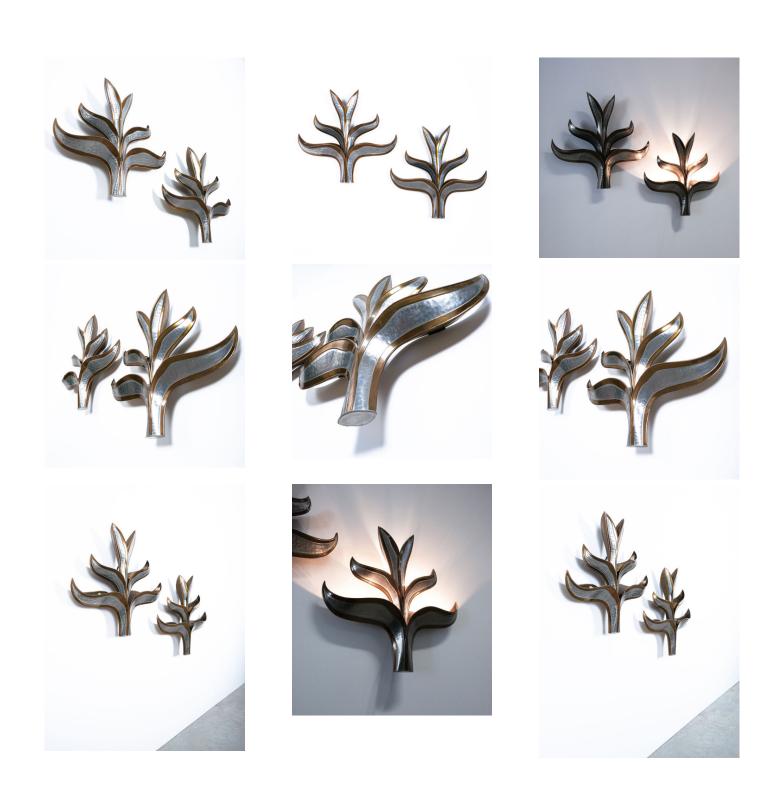

## HENRI FERNANDEZ ARTISAN BRASS PALM GIANT WALL LAMPS FRANCE, 1960

\$7,900

SKU: N/A | Categories: New, Wall Lights and Sconces | Tag: Henri Fernandez

**GALLERY IMAGES** 

**PRODUCT DESCRIPTION** 

Henri Fernandez Palm sprout brass lamps attr. Henri Fernandez, mid-century France.

Very large 25" x 25" pair of brass palm wall lights.

Rare set of beautifully preserved handmade hammered brass lights, partially nickeled.

Ornamental and decorative custom-made lights that can easily serve as decorative solitary pieces or as a pair and can be imagined in all sorts of environments be it near a fireplace, on large walls, bathrooms or conservatories.

Their sheer sculptural appeal is stunning so is their capacity as wall lights.

Very good condition (US and EU compatible) five e14 bulbs per light with 40W each.

Dimensions per light: 25.2" x 25.2" x 5.11".