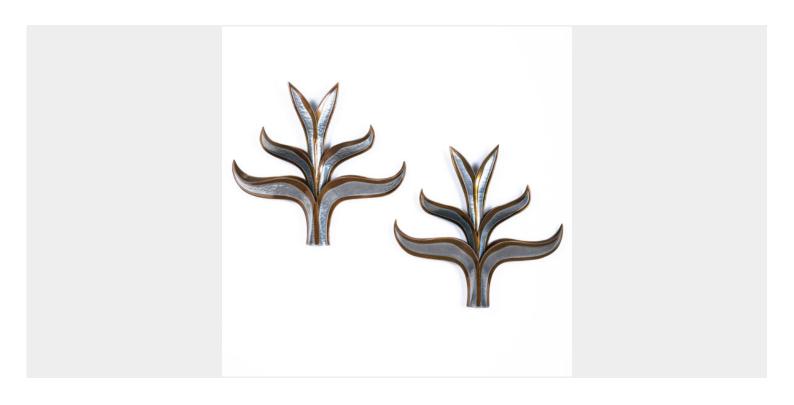

## HENRI FERNANDEZ ARTISAN BRASS PALM GIANT WALL LAMPS FRANCE, 1960

\$7,900

SKU: N/A | Categories: New, Wall Lights and Sconces | Tag: Henri Fernandez

**GALLERY IMAGES** 

**PRODUCT DESCRIPTION** 

Henri Fernandez Palm sprout brass lamps attr. Henri Fernandez, mid-century France.

Very large 25" x 25" pair of brass palm wall lights.

Rare set of beautifully preserved handmade hammered brass lights, partially nickeled.

Ornamental and decorative custom-made lights that can easily serve as decorative solitary pieces or as a pair and can be imagined in all sorts of environments be it near a fireplace, on large walls, bathrooms or conservatories.

Their sheer sculptural appeal is stunning so is their capacity as wall lights.

Very good condition (US and EU compatible) five e14 bulbs per light with 40W each.

Dimensions per light: 25.2" x 25.2" x 5.11".