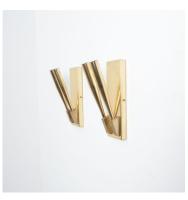

## HENRI FERNANDEZ ARTISAN BRASS PALM GIANT WALL LAMPS FRANCE, 1960

\$7,900

SKU: N/A | Categories: New, Wall Lights and Sconces | Tag: Henri Fernandez

**GALLERY IMAGES** 

**PRODUCT DESCRIPTION** 

Henri Fernandez Palm sprout brass lamps attr. Henri Fernandez, mid-century France.

Very large 25" x 25" pair of brass palm wall lights.

Rare set of beautifully preserved handmade hammered brass lights, partially nickeled.

Ornamental and decorative custom-made lights that can easily serve as decorative solitary pieces or as a pair and can be imagined in all sorts of environments be it near a fireplace, on large walls, bathrooms or conservatories.

Their sheer sculptural appeal is stunning so is their capacity as wall lights.

Very good condition (US and EU compatible) five e14 bulbs per light with 40W each.

Dimensions per light: 25.2" x 25.2" x 5.11".

## **ADDITIONAL INFORMATION**

**Dimensions**  $64 \times 64 \times 13 \text{ cm}$ 

material nickel, Brass

**period** 1960 - 1970

**creator** Henri Fernandez