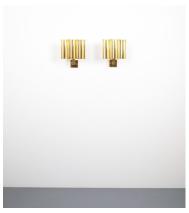

## HENRI FERNANDEZ ARTISAN BRASS PALM GIANT WALL LAMPS FRANCE, 1960

\$7,900

SKU: N/A | Categories: New, Wall Lights and Sconces | Tag: Henri Fernandez

**GALLERY IMAGES** 

**PRODUCT DESCRIPTION** 

Henri Fernandez Palm sprout brass lamps attr. Henri Fernandez, mid-century France.

Very large 25" x 25" pair of brass palm wall lights.

Rare set of beautifully preserved handmade hammered brass lights, partially nickeled.

Ornamental and decorative custom-made lights that can easily serve as decorative solitary pieces or as a pair and can be imagined in all sorts of environments be it near a fireplace, on large walls, bathrooms or conservatories.

Their sheer sculptural appeal is stunning so is their capacity as wall lights.

Very good condition (US and EU compatible) five e14 bulbs per light with 40W each.

Dimensions per light: 25.2" x 25.2" x 5.11".

## **ADDITIONAL INFORMATION**

**Dimensions**  $64 \times 64 \times 13 \text{ cm}$ 

material nickel, Brass

**period** 1960 - 1970

**creator** Henri Fernandez