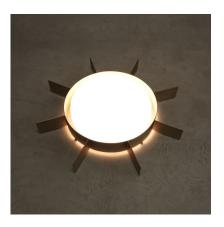

# **PRODUCT DESCRIPTION**

Gio Poni.

Never used pair of limited authenticated re-edition of the 29" 'Sole' flush mounts Gio Ponti, original Box, 2015

Priced as a pair. Iconic sun shaped design by Gio Ponti originally from the 1950's and produced by Arredoluce.

### This pair has never been used is in its factory box , produced 2015 and authorized by Eredi Gio Ponti 2012/2017.

It's made from brass and satin glass, working with 3 Edison screw bulbs (75W max) Led's compatible, dimmable.

## **ADDITIONAL INFORMATION**

| Dimensions | 73 × 73 × 9 cm              |
|------------|-----------------------------|
| creator    | Gio Ponti                   |
| material   | Brass, metal, opaline glass |
| period     | 2010-                       |