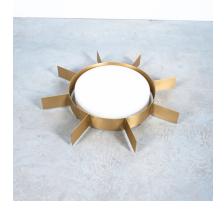

### GIO PONTI SOLE SUN BRASS OPAL GLASS BRASS FLUSH MOUNT LIMITED EDITION, ITALY

\$17,900

SKU: N/A | Categories: Flush Mounts, Lighting, New | Tags: arredoluce, gio ponti, sole

**GALLERY IMAGES** 

# **PRODUCT DESCRIPTION**

Gio Poni.

Never used pair of limited authenticated re-edition of the 29" 'Sole' flush mounts Gio Ponti, original Box, 2015

Priced as a pair. Iconic sun shaped design by Gio Ponti originally from the 1950's and produced by Arredoluce.

### This pair has never been used is in its factory box , produced 2015 and authorized by Eredi Gio Ponti 2012/2017.

It's made from brass and satin glass, working with 3 Edison screw bulbs (75W max) Led's compatible, dimmable.

## **ADDITIONAL INFORMATION**

| Dimensions | 73 × 73 × 9 cm              |
|------------|-----------------------------|
| creator    | Gio Ponti                   |
| material   | Brass, metal, opaline glass |
| period     | 2010-                       |