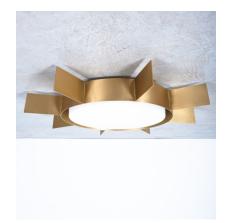

### GIO PONTI SOLE SUN BRASS OPAL GLASS BRASS FLUSH MOUNT LIMITED EDITION, ITALY

\$17,900

SKU: N/A | Categories: Flush Mounts, Lighting, New | Tags: arredoluce, gio ponti, sole

**GALLERY IMAGES** 

# **PRODUCT DESCRIPTION**

Gio Poni.

Never used pair of limited authenticated re-edition of the 29" 'Sole' flush mounts Gio Ponti, original Box, 2015

Priced as a pair. Iconic sun shaped design by Gio Ponti originally from the 1950's and produced by Arredoluce.

### This pair has never been used is in its factory box , produced 2015 and authorized by Eredi Gio Ponti 2012/2017.

It's made from brass and satin glass, working with 3 Edison screw bulbs (75W max) Led's compatible, dimmable.

## **ADDITIONAL INFORMATION**

| Dimensions | 73 × 73 × 9 cm              |
|------------|-----------------------------|
| creator    | Gio Ponti                   |
| material   | Brass, metal, opaline glass |
| period     | 2010-                       |