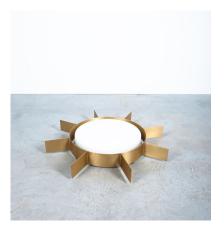

# **PRODUCT DESCRIPTION**

Gio Poni.

Never used pair of limited authenticated re-edition of the 29" 'Sole' flush mounts Gio Ponti, original Box, 2015

Priced as a pair. Iconic sun shaped design by Gio Ponti originally from the 1950's and produced by Arredoluce.

### This pair has never been used is in its factory box , produced 2015 and authorized by Eredi Gio Ponti 2012/2017.

It's made from brass and satin glass, working with 3 Edison screw bulbs (75W max) Led's compatible, dimmable.

## **ADDITIONAL INFORMATION**

| Dimensions | 73 × 73 × 9 cm              |
|------------|-----------------------------|
| creator    | Gio Ponti                   |
| material   | Brass, metal, opaline glass |
| period     | 2010-                       |