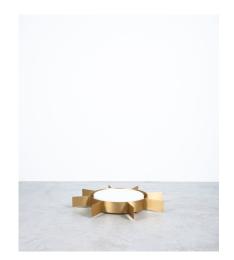

# **PRODUCT DESCRIPTION**

Gio Poni.

Never used pair of limited authenticated re-edition of the 29" 'Sole' flush mounts Gio Ponti, original Box, 2015

Priced as a pair. Iconic sun shaped design by Gio Ponti originally from the 1950's and produced by Arredoluce.

### This pair has never been used is in its factory box , produced 2015 and authorized by Eredi Gio Ponti 2012/2017.

It's made from brass and satin glass, working with 3 Edison screw bulbs (75W max) Led's compatible, dimmable.

## **ADDITIONAL INFORMATION**

| Dimensions | 73 × 73 × 9 cm              |
|------------|-----------------------------|
| creator    | Gio Ponti                   |
| material   | Brass, metal, opaline glass |
| period     | 2010-                       |