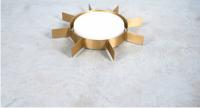

### GIO PONTI SOLE SUN BRASS OPAL GLASS BRASS FLUSH MOUNT LIMITED EDITION, ITALY

\$17,900

SKU: N/A | Categories: Flush Mounts, Lighting, New | Tags: arredoluce, gio ponti, sole

**GALLERY IMAGES** 

# **PRODUCT DESCRIPTION**

Gio Poni.

Never used pair of limited authenticated re-edition of the 29" 'Sole' flush mounts Gio Ponti, original Box, 2015

Priced as a pair. Iconic sun shaped design by Gio Ponti originally from the 1950's and produced by Arredoluce.

### This pair has never been used is in its factory box , produced 2015 and authorized by Eredi Gio Ponti 2012/2017.

It's made from brass and satin glass, working with 3 Edison screw bulbs (75W max) Led's compatible, dimmable.

## **ADDITIONAL INFORMATION**

| Dimensions | 73 × 73 × 9 cm              |
|------------|-----------------------------|
| creator    | Gio Ponti                   |
| material   | Brass, metal, opaline glass |
| period     | 2010-                       |