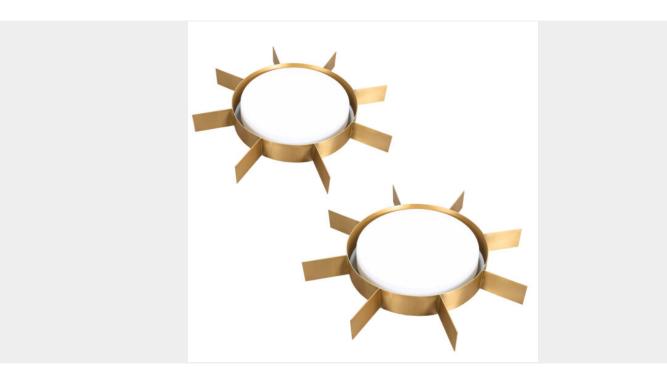

### GIO PONTI SOLE SUN BRASS OPAL GLASS BRASS FLUSH MOUNT LIMITED EDITION, ITALY

\$17,900

SKU: N/A | Categories: Flush Mounts, Lighting, New | Tags: arredoluce, gio ponti, sole

**GALLERY IMAGES** 

# **PRODUCT DESCRIPTION**

Gio Poni.

Never used pair of limited authenticated re-edition of the 29" 'Sole' flush mounts Gio Ponti, original Box, 2015

Priced as a pair. Iconic sun shaped design by Gio Ponti originally from the 1950's and produced by Arredoluce.

### This pair has never been used is in its factory box , produced 2015 and authorized by Eredi Gio Ponti 2012/2017.

It's made from brass and satin glass, working with 3 Edison screw bulbs (75W max) Led's compatible, dimmable.