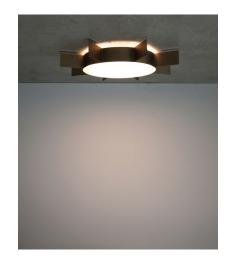

# **PRODUCT DESCRIPTION**

Gio Poni.

Never used pair of limited authenticated re-edition of the 29" 'Sole' flush mounts Gio Ponti, original Box, 2015

Priced as a pair. Iconic sun shaped design by Gio Ponti originally from the 1950's and produced by Arredoluce.

### This pair has never been used is in its factory box , produced 2015 and authorized by Eredi Gio Ponti 2012/2017.

It's made from brass and satin glass, working with 3 Edison screw bulbs (75W max) Led's compatible, dimmable.

## **ADDITIONAL INFORMATION**

| Dimensions | 73 × 73 × 9 cm              |
|------------|-----------------------------|
| creator    | Gio Ponti                   |
| material   | Brass, metal, opaline glass |
| period     | 2010-                       |