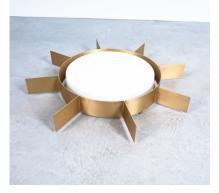

### GIO PONTI SOLE SUN BRASS OPAL GLASS BRASS FLUSH MOUNT LIMITED EDITION, ITALY

\$17,900

SKU: N/A | Categories: Flush Mounts, Lighting, New | Tags: arredoluce, gio ponti, sole

**GALLERY IMAGES** 

# **PRODUCT DESCRIPTION**

Gio Poni.

Never used pair of limited authenticated re-edition of the 29" 'Sole' flush mounts Gio Ponti, original Box, 2015

Priced as a pair. Iconic sun shaped design by Gio Ponti originally from the 1950's and produced by Arredoluce.

### This pair has never been used is in its factory box , produced 2015 and authorized by Eredi Gio Ponti 2012/2017.

It's made from brass and satin glass, working with 3 Edison screw bulbs (75W max) Led's compatible, dimmable.

## **ADDITIONAL INFORMATION**

| Dimensions | 73 × 73 × 9 cm              |
|------------|-----------------------------|
| creator    | Gio Ponti                   |
| material   | Brass, metal, opaline glass |
| period     | 2010-                       |