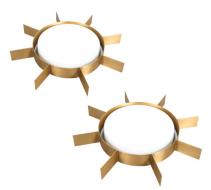

### GIO PONTI SOLE SUN BRASS OPAL GLASS BRASS FLUSH MOUNT LIMITED EDITION, ITALY

\$17,900

SKU: N/A | Categories: Flush Mounts, Lighting, New | Tags: arredoluce, gio ponti, sole

**GALLERY IMAGES** 

# **PRODUCT DESCRIPTION**

Gio Poni.

Never used pair of limited authenticated re-edition of the 29" 'Sole' flush mounts Gio Ponti, original Box, 2015

Priced as a pair. Iconic sun shaped design by Gio Ponti originally from the 1950's and produced by Arredoluce.

### This pair has never been used is in its factory box , produced 2015 and authorized by Eredi Gio Ponti 2012/2017.

It's made from brass and satin glass, working with 3 Edison screw bulbs (75W max) Led's compatible, dimmable.