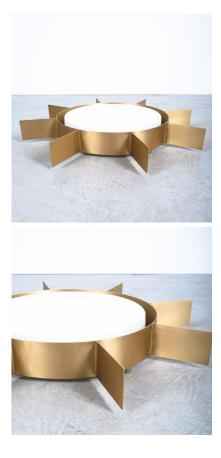

### GIO PONTI SOLE SUN BRASS OPAL GLASS BRASS FLUSH MOUNT LIMITED EDITION, ITALY

\$17,900

SKU: N/A | Categories: Flush Mounts, Lighting, New | Tags: arredoluce, gio ponti, sole

**GALLERY IMAGES** 

# **PRODUCT DESCRIPTION**

Gio Poni.

Never used pair of limited authenticated re-edition of the 29" 'Sole' flush mounts Gio Ponti, original Box, 2015

Priced as a pair. Iconic sun shaped design by Gio Ponti originally from the 1950's and produced by Arredoluce.

### This pair has never been used is in its factory box , produced 2015 and authorized by Eredi Gio Ponti 2012/2017.

It's made from brass and satin glass, working with 3 Edison screw bulbs (75W max) Led's compatible, dimmable.