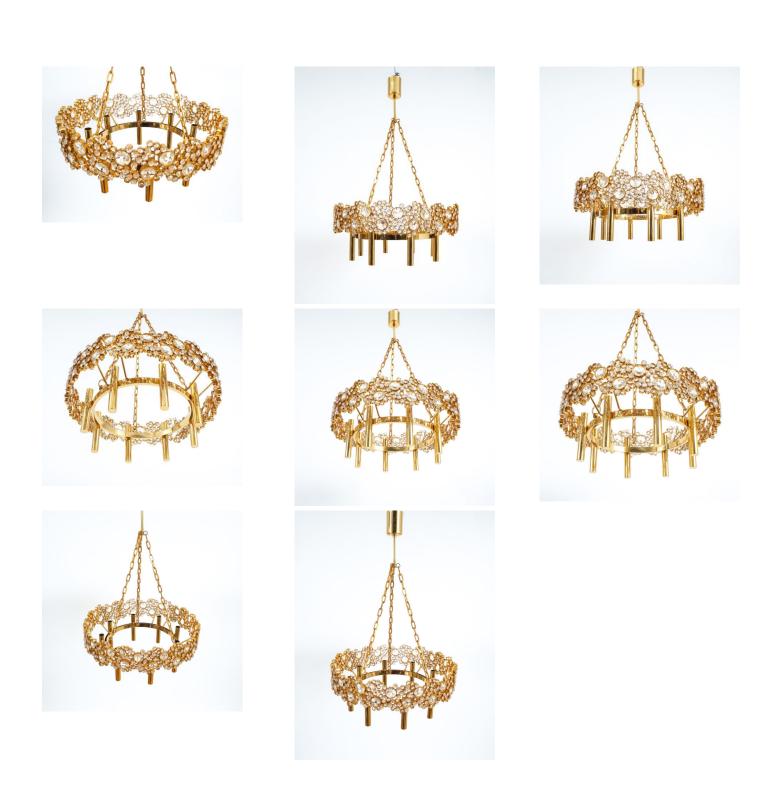

Beautiful 21" Corona chandelier from the 1960's by Palwa. Handcrafted and executed with great attention to detail this chandelier consists of hundreds of gilded brass rings encrusted with crystal glass varying in size. The light takes 8 bulbs with 40W max and is in excellent condition, it has been professionally restored and rewired. Please note that we can provide you with a longer chain or stem to alter the height according to your requirements. Different canopies are available also.

## **ADDITIONAL INFORMATION**

**Dimensions**  $54 \times 54 \times 79 \text{ cm}$ 

**creator** Palwa

material Brass, gold

**period** 1960-1970